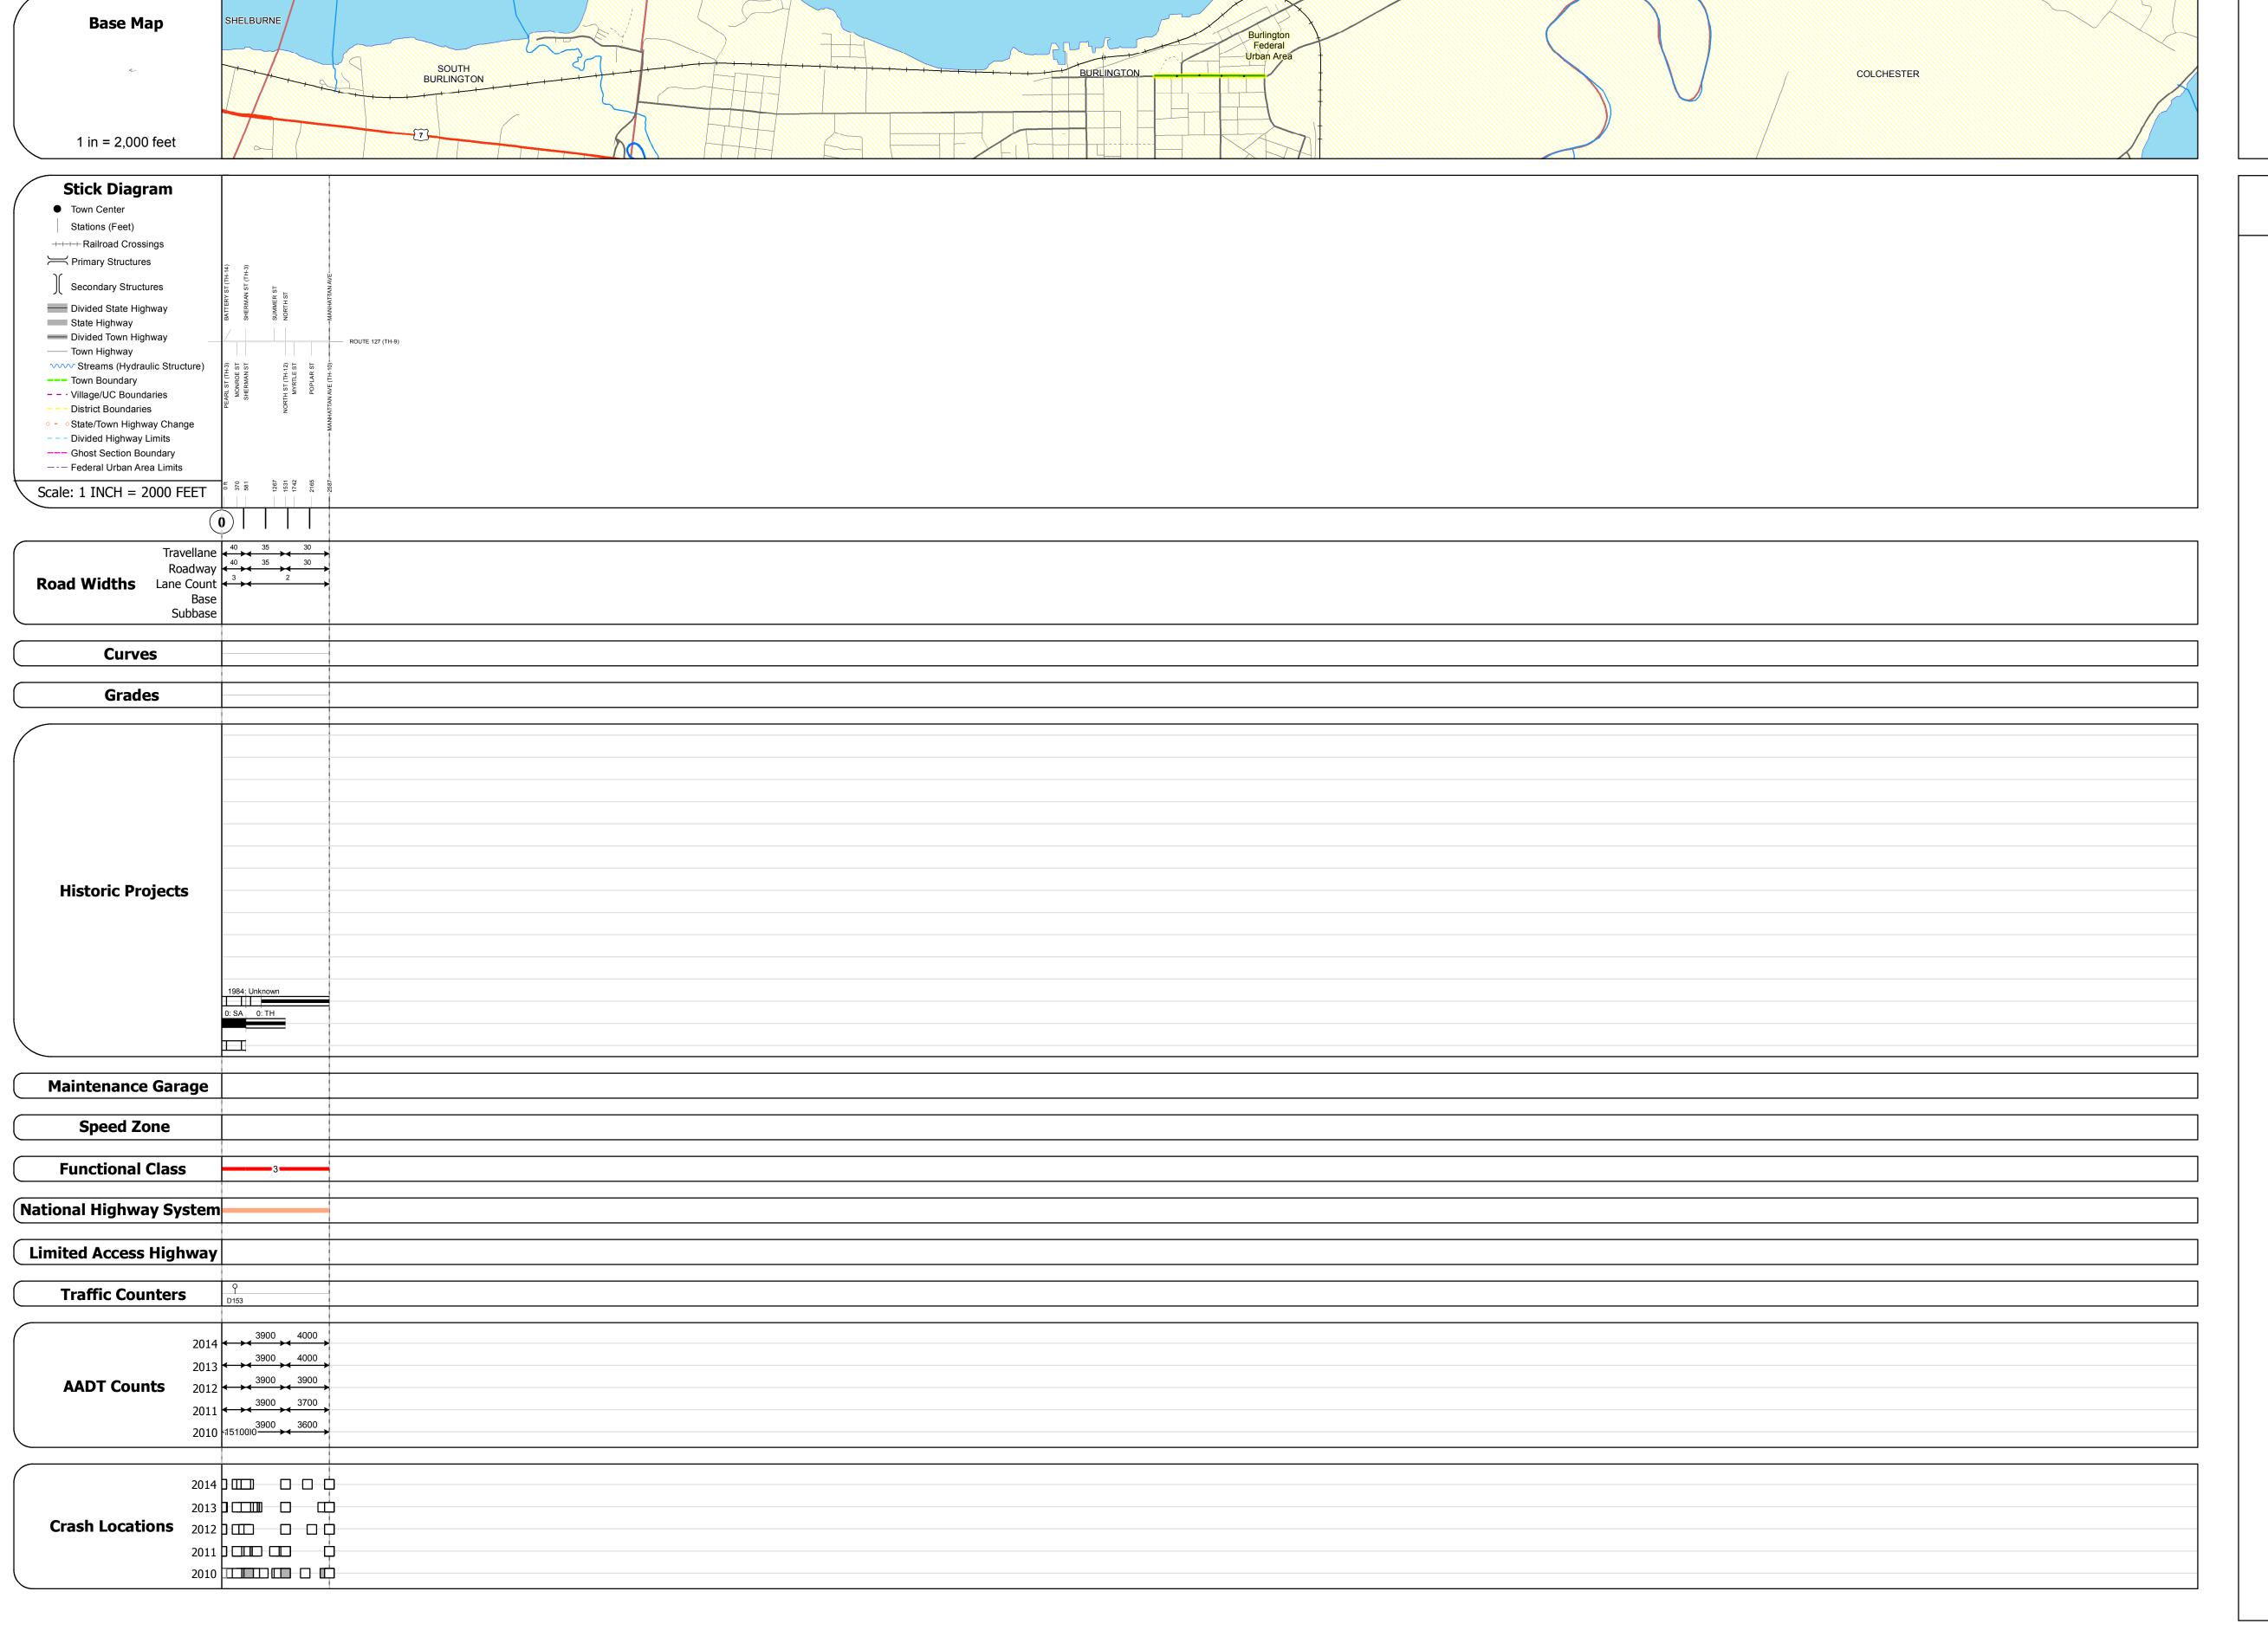

## **Route Log and Progress Chart**

Please Note: Errors and Omissions May Exist.
Contact the VTrans Mapping Section with questions or concerns.

DISTRICT TOWN ROUTE

5 BURLINGTON Urb-5036

STRUCTURE DESCRIPTIONS

|                               | Historic Projects                                               | Functional Class                                                                                                                                                                                                                                                                                                                                                                                                                                                                                                                                                                                                                                                                                                                                                                                                                                                                                                                                                                                                                                                                                                                                                                                                                                                                                                                                                                                                                                                                                                                                                                                                                                                                                                                                                                                                                                                                                                                                                                                                                                                                                                               | Curves               | Road Widths      | AADT                                                 | Mileage by Functional Class By Sheet | Mileage by Town By She       | eet                         |          |            |                     |                             |
|-------------------------------|-----------------------------------------------------------------|--------------------------------------------------------------------------------------------------------------------------------------------------------------------------------------------------------------------------------------------------------------------------------------------------------------------------------------------------------------------------------------------------------------------------------------------------------------------------------------------------------------------------------------------------------------------------------------------------------------------------------------------------------------------------------------------------------------------------------------------------------------------------------------------------------------------------------------------------------------------------------------------------------------------------------------------------------------------------------------------------------------------------------------------------------------------------------------------------------------------------------------------------------------------------------------------------------------------------------------------------------------------------------------------------------------------------------------------------------------------------------------------------------------------------------------------------------------------------------------------------------------------------------------------------------------------------------------------------------------------------------------------------------------------------------------------------------------------------------------------------------------------------------------------------------------------------------------------------------------------------------------------------------------------------------------------------------------------------------------------------------------------------------------------------------------------------------------------------------------------------------|----------------------|------------------|------------------------------------------------------|--------------------------------------|------------------------------|-----------------------------|----------|------------|---------------------|-----------------------------|
| Unknown Retreatment           | Bituminous Concrete Bituminous Macadam  Surface Treated Gravel  | 1 - Interstate 3 - Principal 5 - Major Collector                                                                                                                                                                                                                                                                                                                                                                                                                                                                                                                                                                                                                                                                                                                                                                                                                                                                                                                                                                                                                                                                                                                                                                                                                                                                                                                                                                                                                                                                                                                                                                                                                                                                                                                                                                                                                                                                                                                                                                                                                                                                               | (degrees) Left Right | <b>←</b> (ft)    | (count)                                              | 5036 3 - Other Principal Arterial    | 0.490 BURLINGTON - S50360403 | 0.49 of 0.49                | DISTRICT | TOWN       | Date: 11/12/16      | ROUTE                       |
| Resurface  Bituminous Mix     | Cold Plane and Plant Mix Bituminous Concrete Reclaimed Base and | 2 - Other 4 - Minor 6 - Minor Collector Expressways                                                                                                                                                                                                                                                                                                                                                                                                                                                                                                                                                                                                                                                                                                                                                                                                                                                                                                                                                                                                                                                                                                                                                                                                                                                                                                                                                                                                                                                                                                                                                                                                                                                                                                                                                                                                                                                                                                                                                                                                                                                                            | Grades               | Traffic Counters | Crash Locations                                      |                                      |                              |                             |          |            | 1 -51               | Urb-5036                    |
| Skinny Mix ⊡⊡ Bituminous Seal | Concrete Bituminous Concrete Gravel                             | Speed Zones  Speed | (percent) grade up   | (counter ID)     | Fatal Property Damage Only Injury Unknown Crash Type |                                      |                              |                             | 5        | BURLINGTON | 1 of 1 TWN mileage: | ETE mileage:<br>0.0 to 0.49 |
| Indicated plans ava           | ilable - http://vtransmap01.aot.state.vt.us/rp/dpr/DIwebstore/  | 25 30 35 40 45 50 55 60 65                                                                                                                                                                                                                                                                                                                                                                                                                                                                                                                                                                                                                                                                                                                                                                                                                                                                                                                                                                                                                                                                                                                                                                                                                                                                                                                                                                                                                                                                                                                                                                                                                                                                                                                                                                                                                                                                                                                                                                                                                                                                                                     |                      |                  |                                                      | Page Total M                         | ileage: 0.490 mi             | Page Total Mileage: 0.49 mi |          |            | 0.0 to 0.49         |                             |