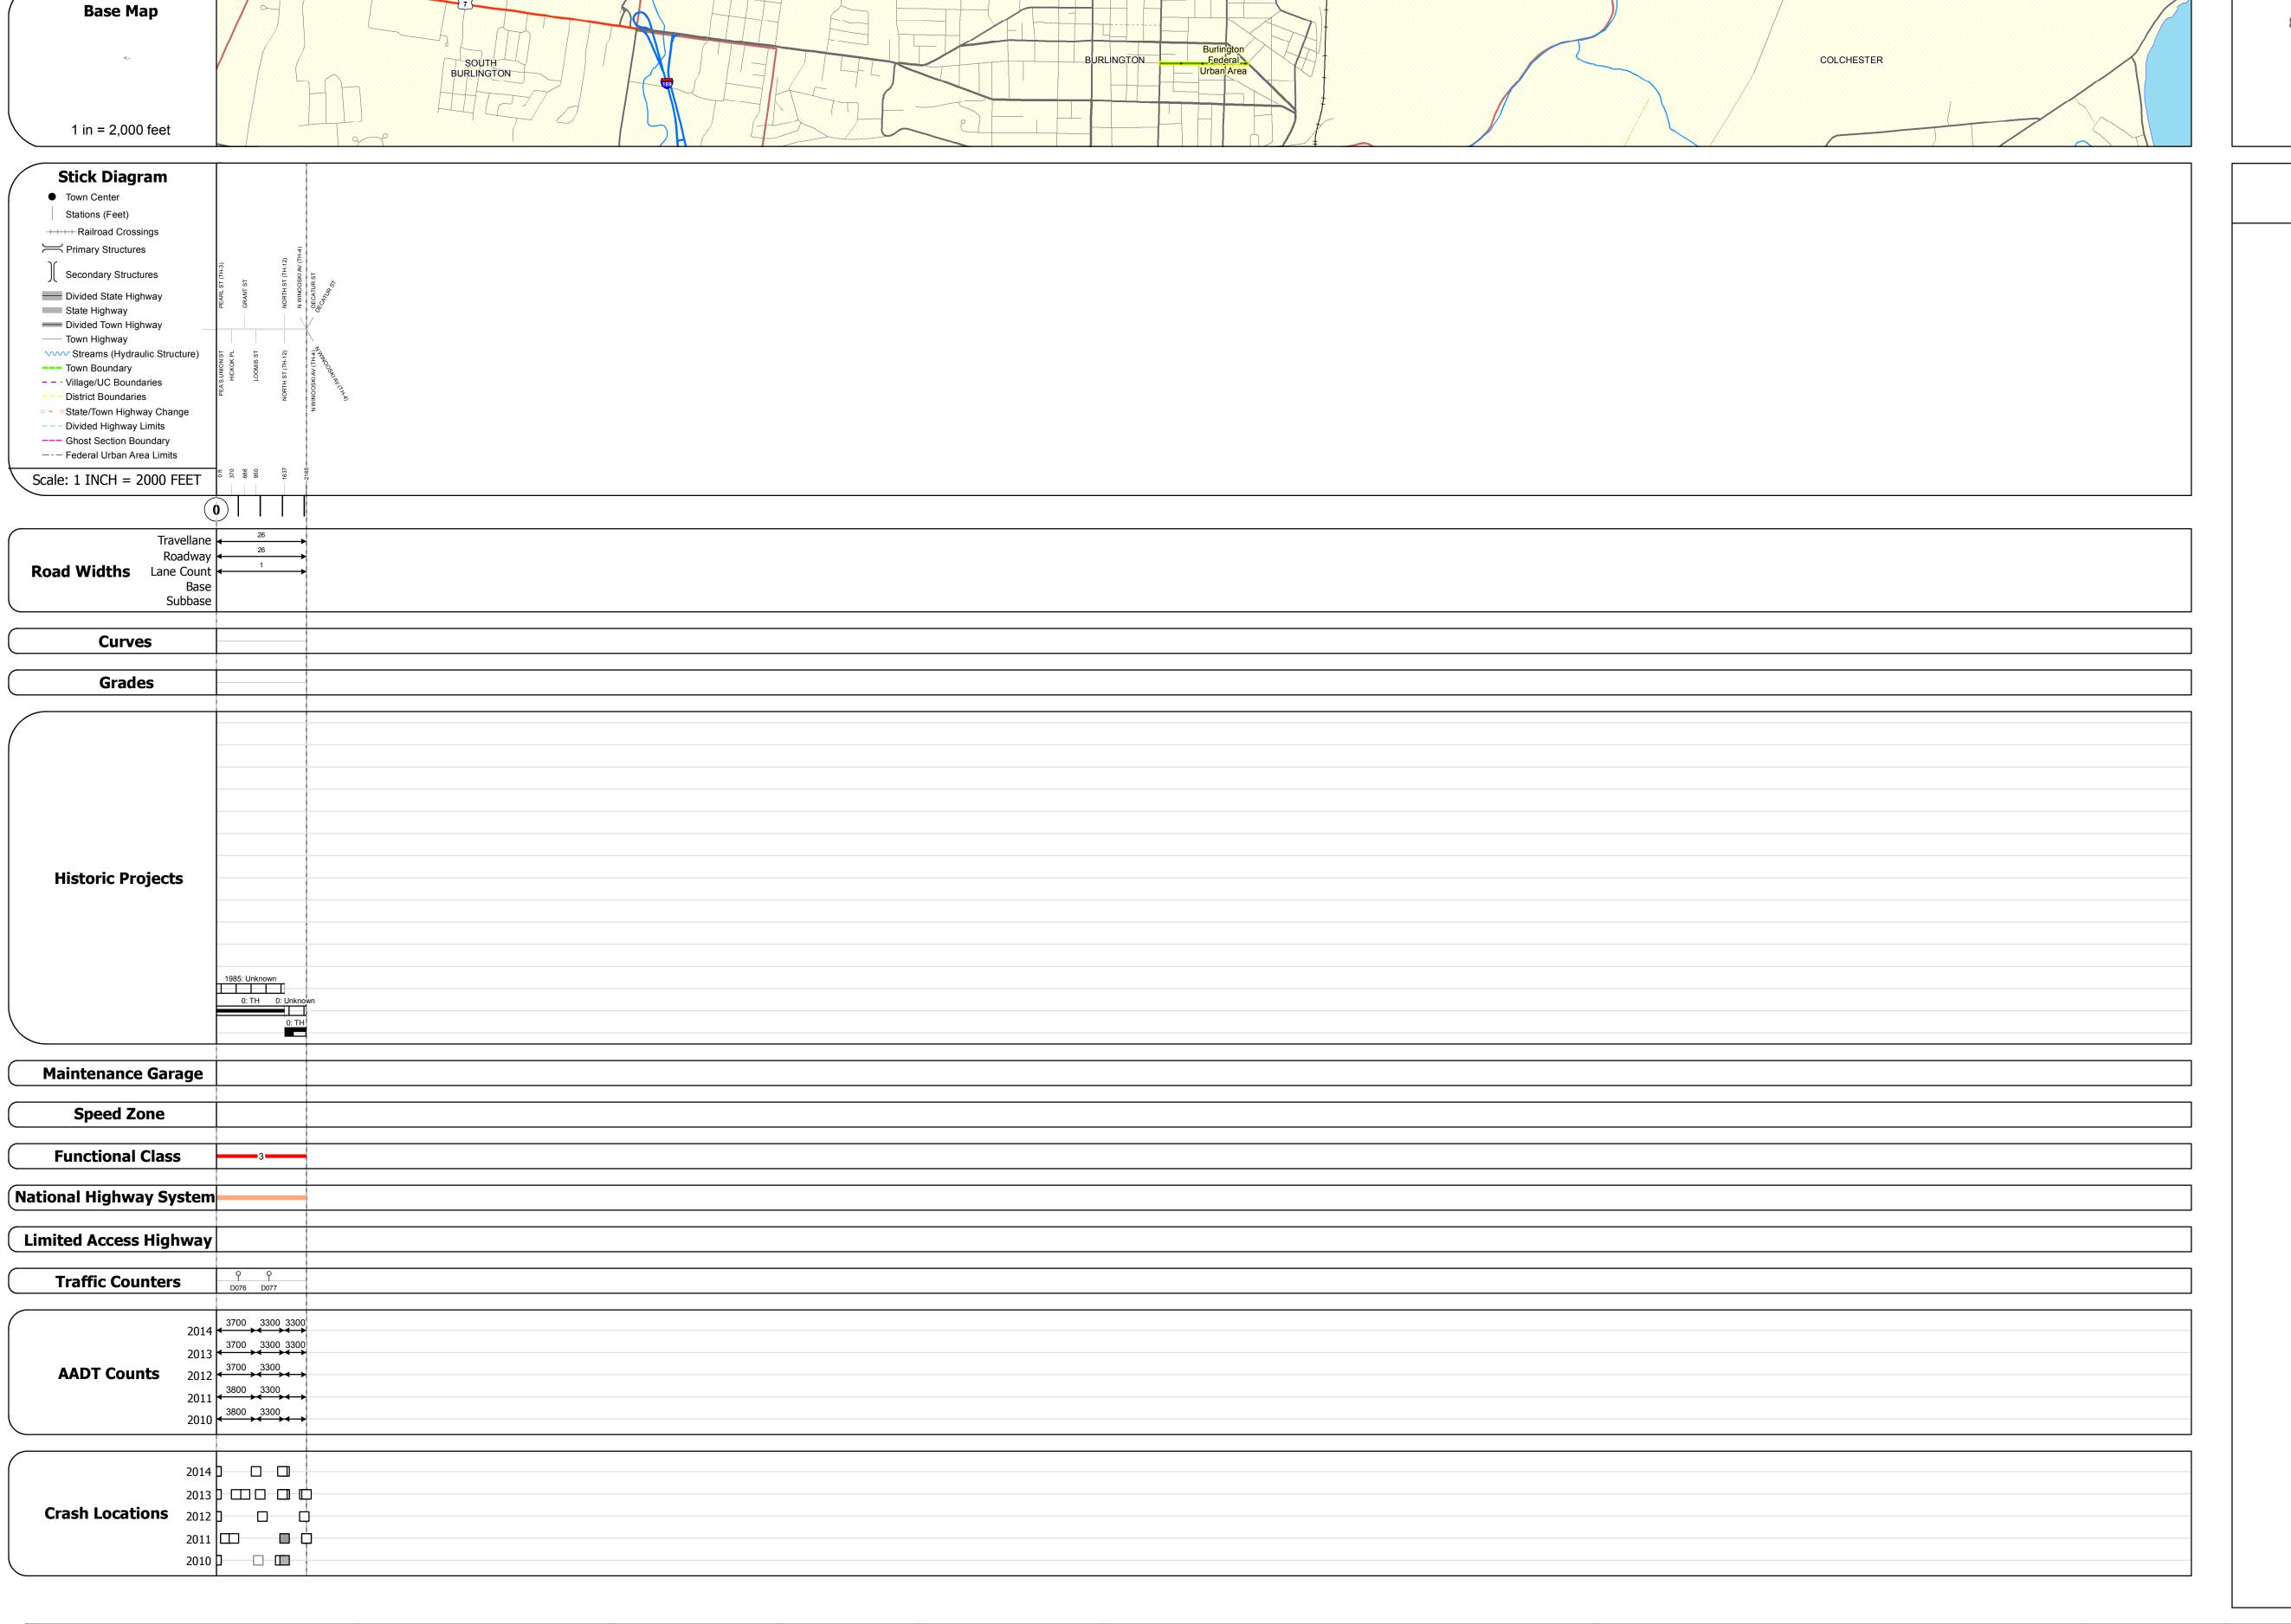

## **Route Log and Progress Chart**

DRAFT

Please Note: Errors and Omissions May Exist.

Contact the VTrans Mapping Section with questions or concerns.

DISTRICT TOWN ROUTE

5 BURLINGTON Urb-5034

**Urb-5034** 

STRUCTURE DESCRIPTIONS

| Historic Projects                                                                 | Functional Class                                                                                                                                                                                                                                                                                                                                                                                                                                                                                                                                                                                                                                                                                                                                                                                                                                                                                                                                                                                                                                                                                                                                                                                                                                                                                                                                                                                                                                                                                                                                                                                                                                                                                                                                                                                                                                                                                                                                                                                                                                                                                                              | Curves             | Road Widths      | AADT                                                 | Mileage by Functional Class By Sheet | Mileage by Town By She       | et                          |          |            |                |              |
|-----------------------------------------------------------------------------------|-------------------------------------------------------------------------------------------------------------------------------------------------------------------------------------------------------------------------------------------------------------------------------------------------------------------------------------------------------------------------------------------------------------------------------------------------------------------------------------------------------------------------------------------------------------------------------------------------------------------------------------------------------------------------------------------------------------------------------------------------------------------------------------------------------------------------------------------------------------------------------------------------------------------------------------------------------------------------------------------------------------------------------------------------------------------------------------------------------------------------------------------------------------------------------------------------------------------------------------------------------------------------------------------------------------------------------------------------------------------------------------------------------------------------------------------------------------------------------------------------------------------------------------------------------------------------------------------------------------------------------------------------------------------------------------------------------------------------------------------------------------------------------------------------------------------------------------------------------------------------------------------------------------------------------------------------------------------------------------------------------------------------------------------------------------------------------------------------------------------------------|--------------------|------------------|------------------------------------------------------|--------------------------------------|------------------------------|-----------------------------|----------|------------|----------------|--------------|
| Unknown Bituminous Concrete Surface Treated                                       | 1 - Interstate 3 - Principal 5 - Major<br>System Arterial Collector                                                                                                                                                                                                                                                                                                                                                                                                                                                                                                                                                                                                                                                                                                                                                                                                                                                                                                                                                                                                                                                                                                                                                                                                                                                                                                                                                                                                                                                                                                                                                                                                                                                                                                                                                                                                                                                                                                                                                                                                                                                           | (degrees)          | <b>←</b> (ft)    | (count)                                              | 5034 3 - Other Principal Arterial    | 0.410 BURLINGTON - S50340403 | 0.41 of 0.41                | DISTRICT | TOWN       | Date: 11/12/16 | ROUTE        |
| Retreatment Bituminous Macadam Gravel Resurface — Cold Plane and Plant Mix        | 2 - Other 4 - Minor 6 - Minor Collector                                                                                                                                                                                                                                                                                                                                                                                                                                                                                                                                                                                                                                                                                                                                                                                                                                                                                                                                                                                                                                                                                                                                                                                                                                                                                                                                                                                                                                                                                                                                                                                                                                                                                                                                                                                                                                                                                                                                                                                                                                                                                       | Right              |                  |                                                      |                                      |                              |                             |          |            |                | Ush E024     |
| Bituminous Mix Bituminous Concrete Reclaimed Base and                             | Expressways                                                                                                                                                                                                                                                                                                                                                                                                                                                                                                                                                                                                                                                                                                                                                                                                                                                                                                                                                                                                                                                                                                                                                                                                                                                                                                                                                                                                                                                                                                                                                                                                                                                                                                                                                                                                                                                                                                                                                                                                                                                                                                                   | Grades             | Traffic Counters | Crash Locations                                      |                                      |                              |                             |          |            | 1 of 1         | Urb-5034     |
| Skinny Mix Concrete Bituminous Concrete  Gravel                                   | Speed Zones  Speed John Speed | (percent) grade up | (counter ID)     | Fatal Property Damage Only Injury Unknown Crash Type |                                      |                              |                             | 5        | BURLINGTON | TWN mileage:   | ETE mileage: |
| Indicated plans available - http://ytransmap01 apt state vt.us/rp/dpr/Dlwebstore/ | 25 30 35 40 45 50 55 60 65                                                                                                                                                                                                                                                                                                                                                                                                                                                                                                                                                                                                                                                                                                                                                                                                                                                                                                                                                                                                                                                                                                                                                                                                                                                                                                                                                                                                                                                                                                                                                                                                                                                                                                                                                                                                                                                                                                                                                                                                                                                                                                    | 5                  |                  | injury - Officiown Clash Type                        | Page Total Mi                        | ileage: 0.410 mi             | Page Total Mileage: 0.41 mi | _        |            | 0.0 to 0.41    | 0.0 to 0.41  |