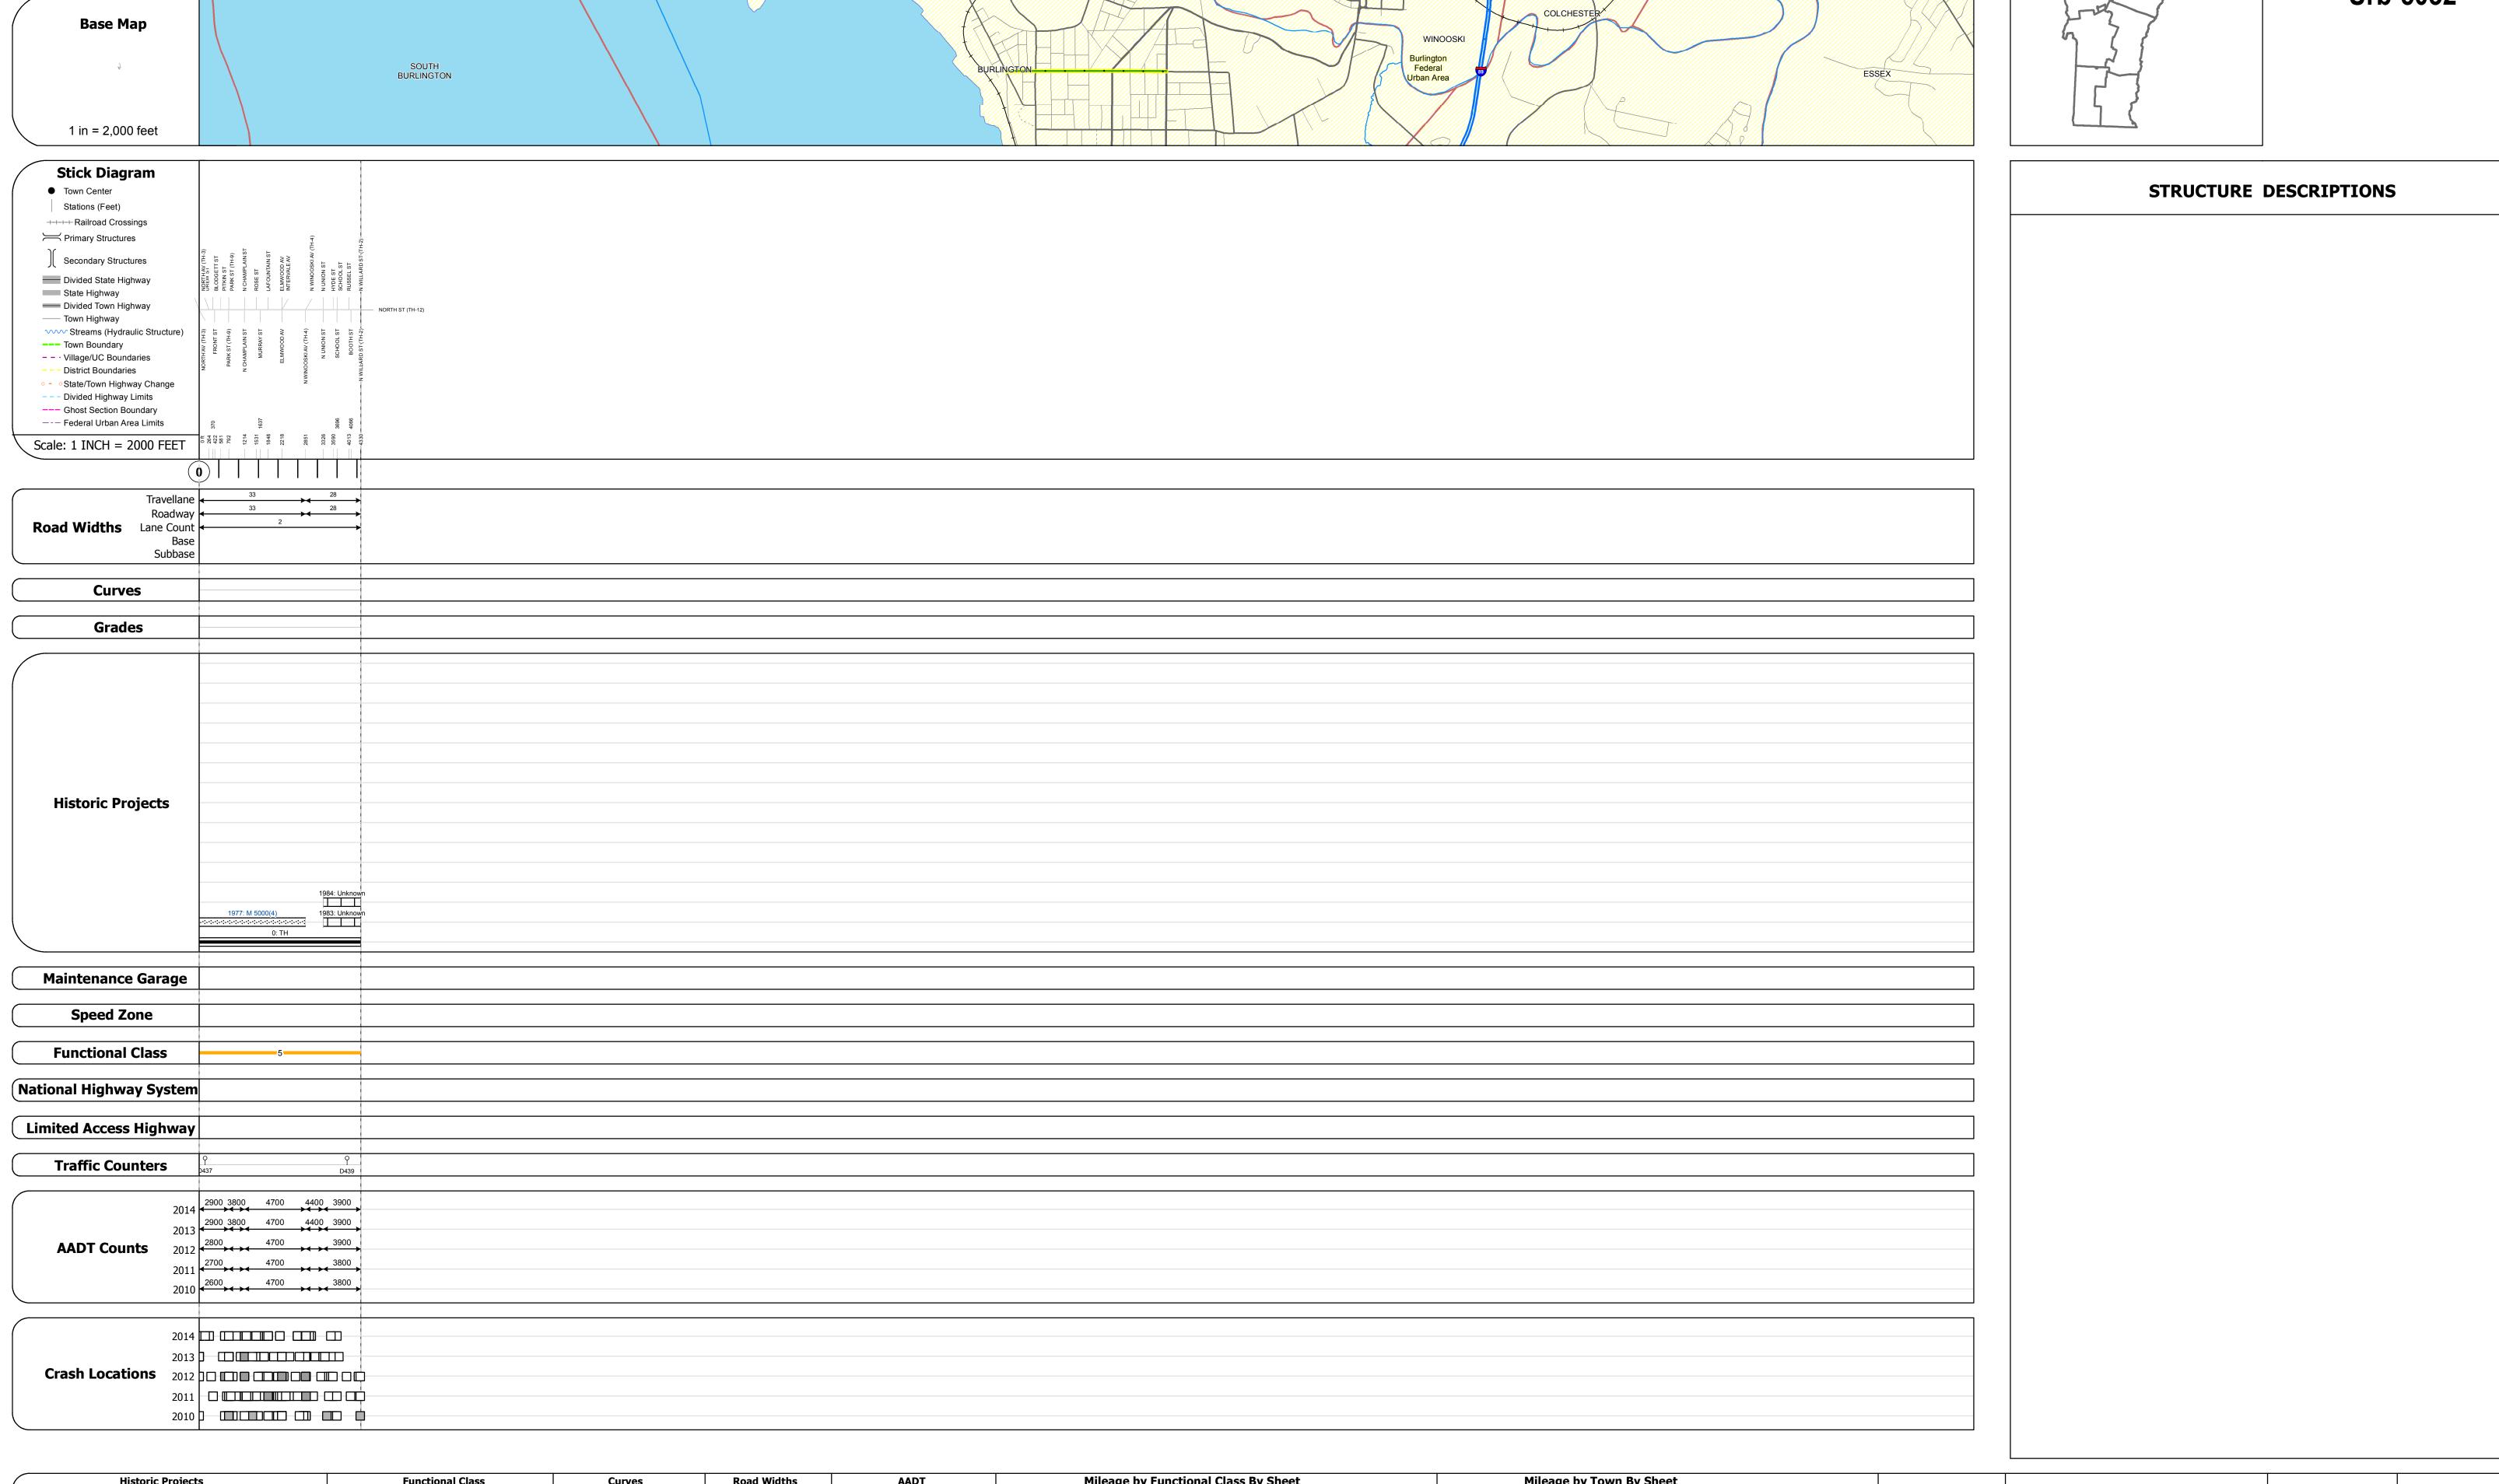

## **Route Log and Progress Chart**

**DRAFT** Please Note: Errors and Omissions May Exist. Contact the VTrans Mapping Section with questions or concerns.

**DISTRICT TOWN ROUTE BURLINGTON** Urb-5032

**Urb-5032** 

| Historic Projects                                                                 | Functional Class                                                 | Curves               | Road Widths      | AADT                          | Mileage by Functional Class By Sheet |                   | Mileage by Town By Sheet |                             |          |            |                |              |
|-----------------------------------------------------------------------------------|------------------------------------------------------------------|----------------------|------------------|-------------------------------|--------------------------------------|-------------------|--------------------------|-----------------------------|----------|------------|----------------|--------------|
| Unknown Bituminous Concrete Surface Treated                                       | 1 - Interstate 3 - Principal 5 - Major System Arterial Collector | (degrees) Left       | <b>←</b> (ft)    | (count)                       | 5032 5 - Major Collector             | 0.820             | BURLINGTON - S50320403   | 0.82 of 0.82                | DISTRICT | TOWN       | Date: 11/12/16 | ROUTE        |
| Retreatment Bituminous Macadam Gravel                                             | 2 - Other 4 - Minor 6 - Minor                                    | Right                |                  |                               |                                      |                   |                          |                             | District |            |                |              |
| Resurface Cold Plane and Plant Mix                                                | Freeways and Arterial Collector                                  |                      |                  |                               |                                      |                   |                          |                             |          |            |                | Urb-5032     |
| Bituminous Mix Bituminous Concrete Reclaimed Base and                             | Expressways                                                      | Grades               | Traffic Counters | Crash Locations               |                                      |                   |                          |                             |          |            | 1 of 1         | 010 3032     |
| Skinny Mix Concrete Bituminous Concrete                                           | Speed Zones                                                      | (percent) grade up   | ρ                | Fatal Property Damage Only    |                                      |                   |                          |                             | _        | PUBLINCTON |                | ETE mileage: |
| Bituminous Seal  Gravel                                                           | SPEED SPEED SPEED SPEED SPEED SPEED SPEED SPEED SPEED            | (percent) grade down | (counter ID)     | ■ Injury □ Unknown Crash Type |                                      |                   |                          |                             | 5        | BURLINGTON | TWN mileage:   | 0.0 to 0.82  |
| Indicated plans available - http://ytransman01 act state vt.us/rp/dpr/Dlwebstore/ | 25 30 35 40 45 50 55 60 65                                       |                      |                  |                               | Page Total                           | Mileage: 0.820 mi |                          | Page Total Mileage: 0.82 mi |          |            | 0.0 to 0.82    | 0.0 to 0.02  |