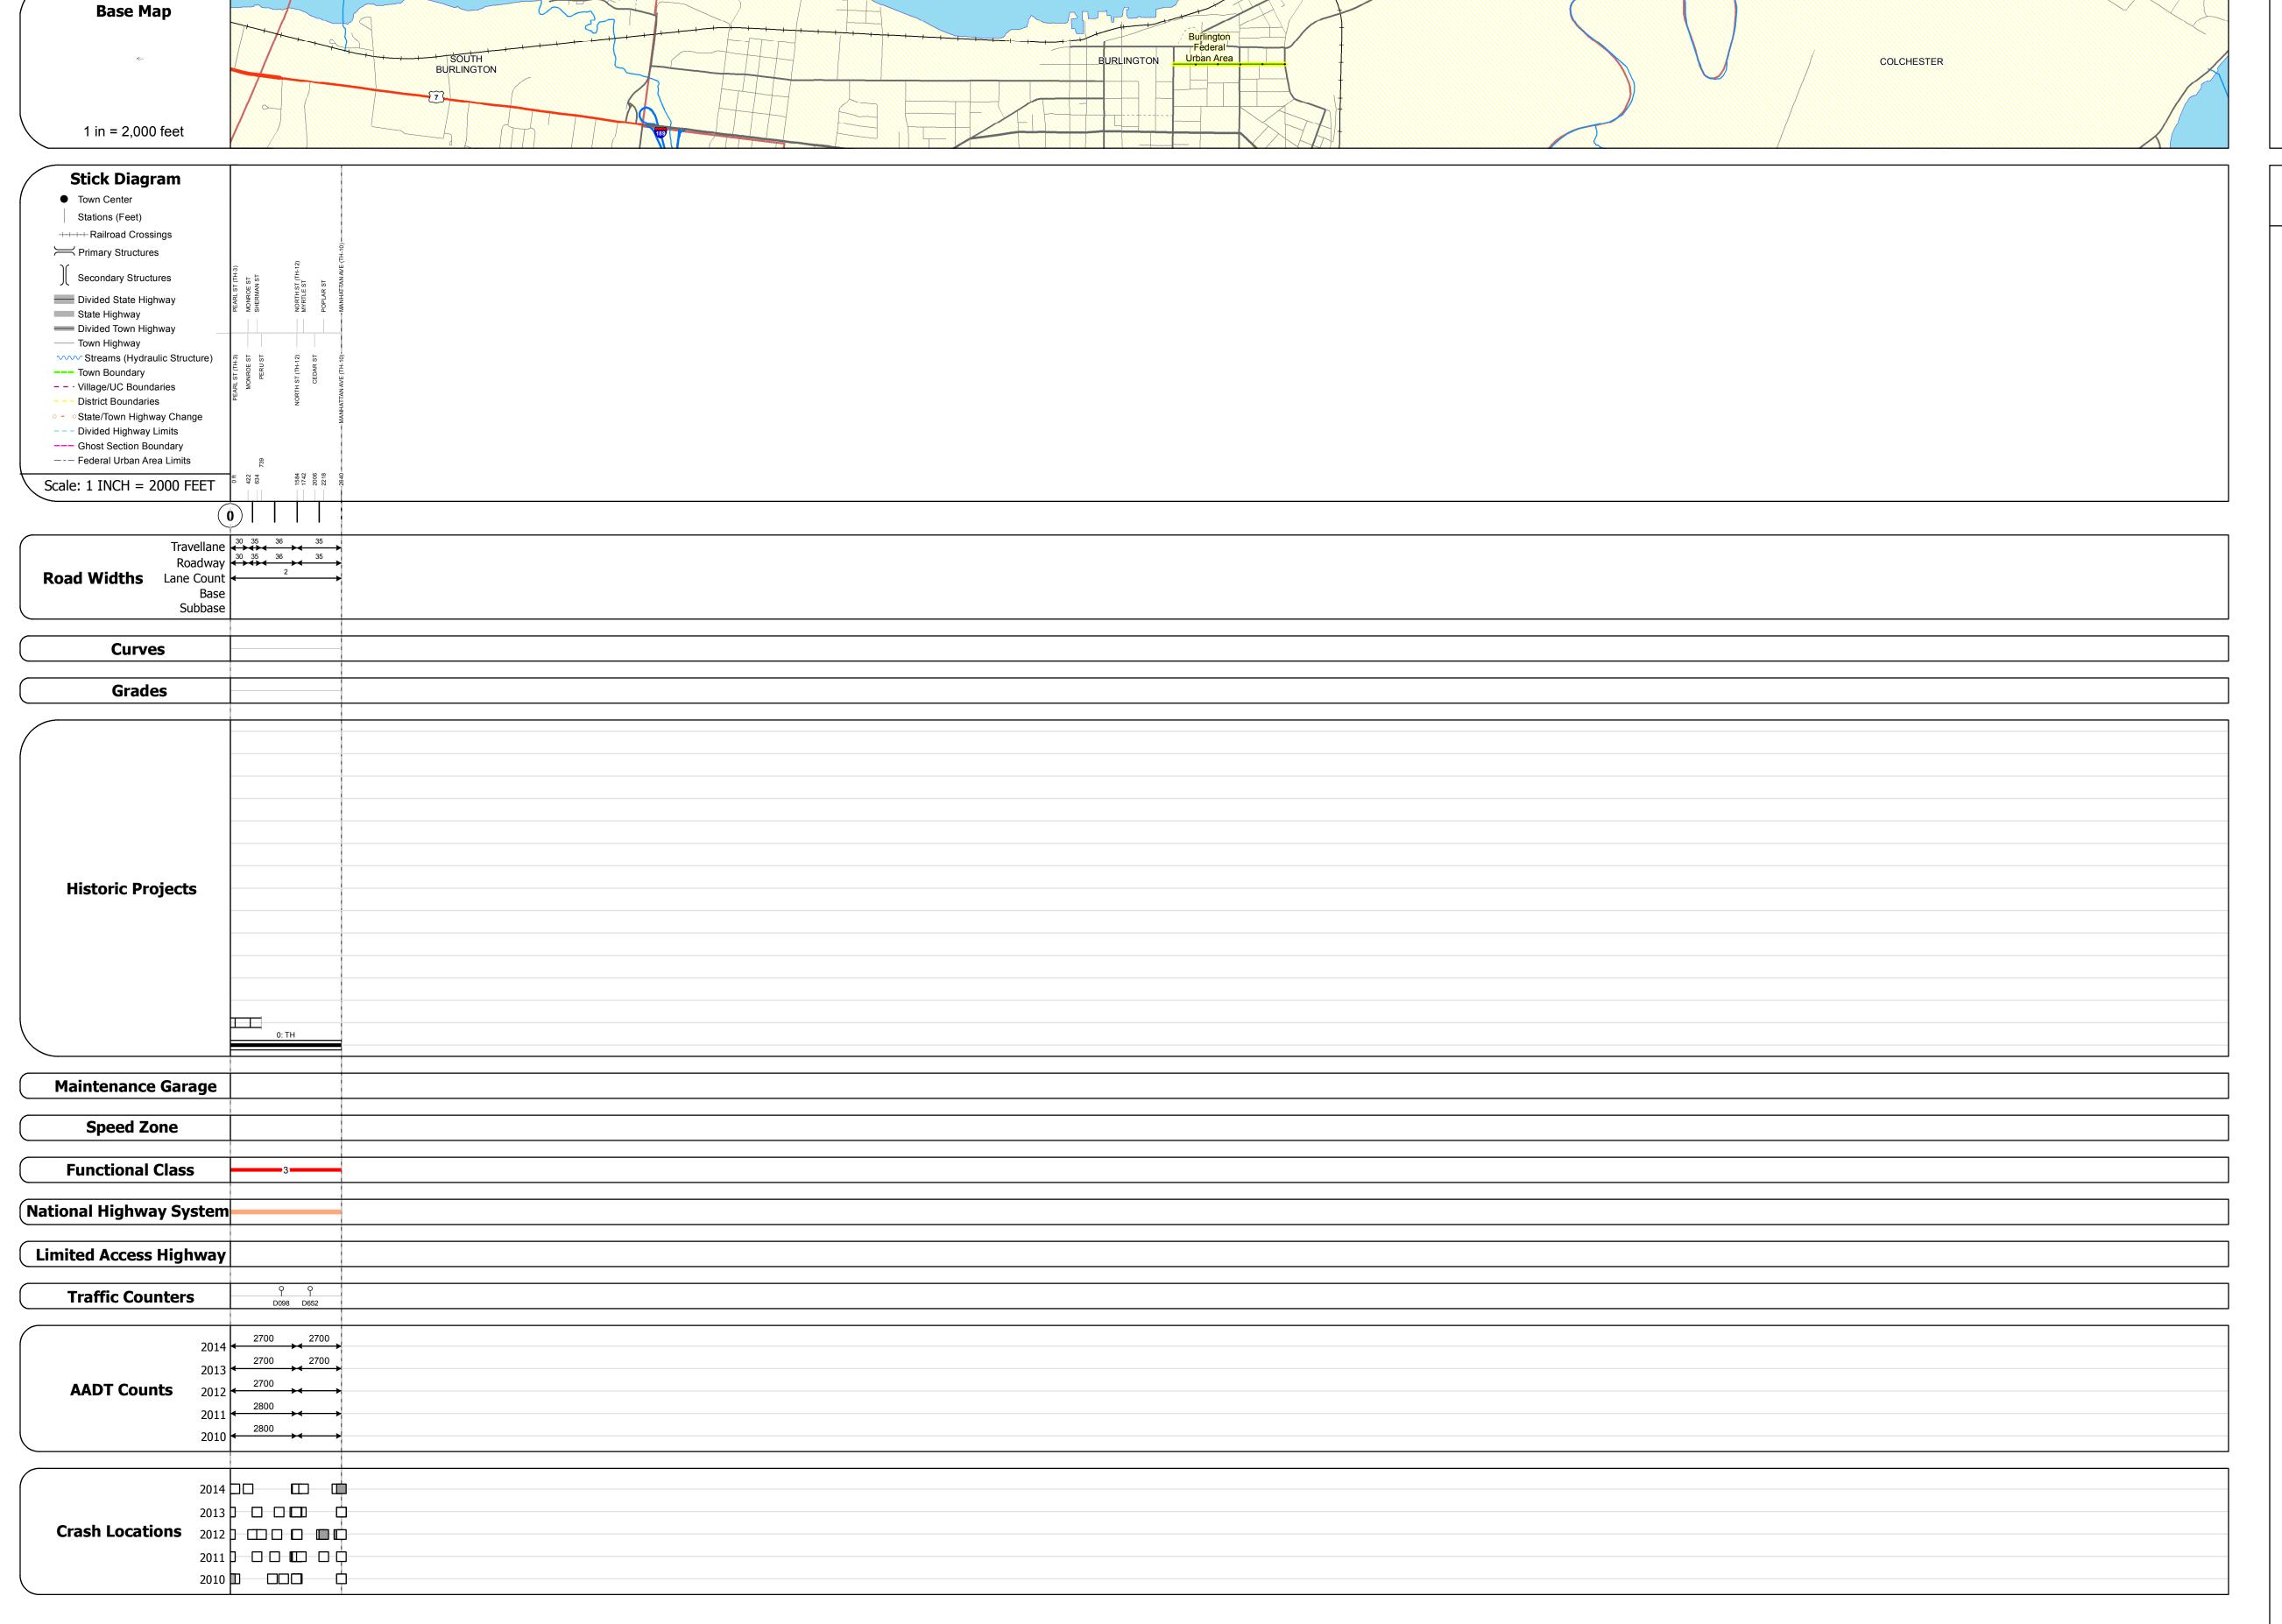

## **Route Log and Progress Chart**

DRAFT

Please Note: Errors and Omissions May Exist.

Contact the VTrans Mapping Section with questions or concerns.

DISTRICTTOWNROUTE5BURLINGTONUrb-5028

STRUCTURE DESCRIPTIONS

| Historic Projects                                                                                                                                                    | Functional Class                                                                                                                               | Curves                         | Road Widths                    | AADT                                                                          | Mileage by Functional Class By Sheet |                            | Mileage by Town By Sheet |                            |          |            |                                      |                            |
|----------------------------------------------------------------------------------------------------------------------------------------------------------------------|------------------------------------------------------------------------------------------------------------------------------------------------|--------------------------------|--------------------------------|-------------------------------------------------------------------------------|--------------------------------------|----------------------------|--------------------------|----------------------------|----------|------------|--------------------------------------|----------------------------|
| Unknown Retreatment Resurface  Cold Plane and  Unknown Surface Treated Gravel Plant Mix                                                                              | 1 - Interstate 3 - Principal 5 - Major Collector  2 - Other 4 - Minor 6 - Minor Collector  Freeways and Arterial Collector                     | Left<br>Right                  | <b>←</b> (ft)                  | (count) →                                                                     | 5028 3 - Other Principal Arterial    | 0.500                      | BURLINGTON - S50280403   | 0.5 of 0.5                 | DISTRICT | TOWN       | Date: 11/12/16                       | ROUTE - Urb-5028           |
| Bituminous Mix Skinny Mix Concrete Bituminous Concrete Bituminous Concrete Gravel  Indicated plans available - http://ytransmap01.aot.state.yt.us/rp/dpr/Dlwebstore/ | Speed Zones  Speed Zones  Speed Zones  Speed Zones  Speed Speed Speed Speed Speed Limit Limit Limit Limit Limit Limit Limit Limit 1.5 65 60 65 | Grades - grade up - grade down | Traffic Counters  (counter ID) | Crash Locations  ■ Fatal □ Property Damage Only □ Injury □ Unknown Crash Type | ·                                    | ge Total Mileage: 0.500 mi |                          | Page Total Mileage: 0.5 mi | 5        | BURLINGTON | 1 of 1<br>TWN mileage:<br>0.0 to 0.5 | ETE mileage:<br>0.0 to 0.5 |