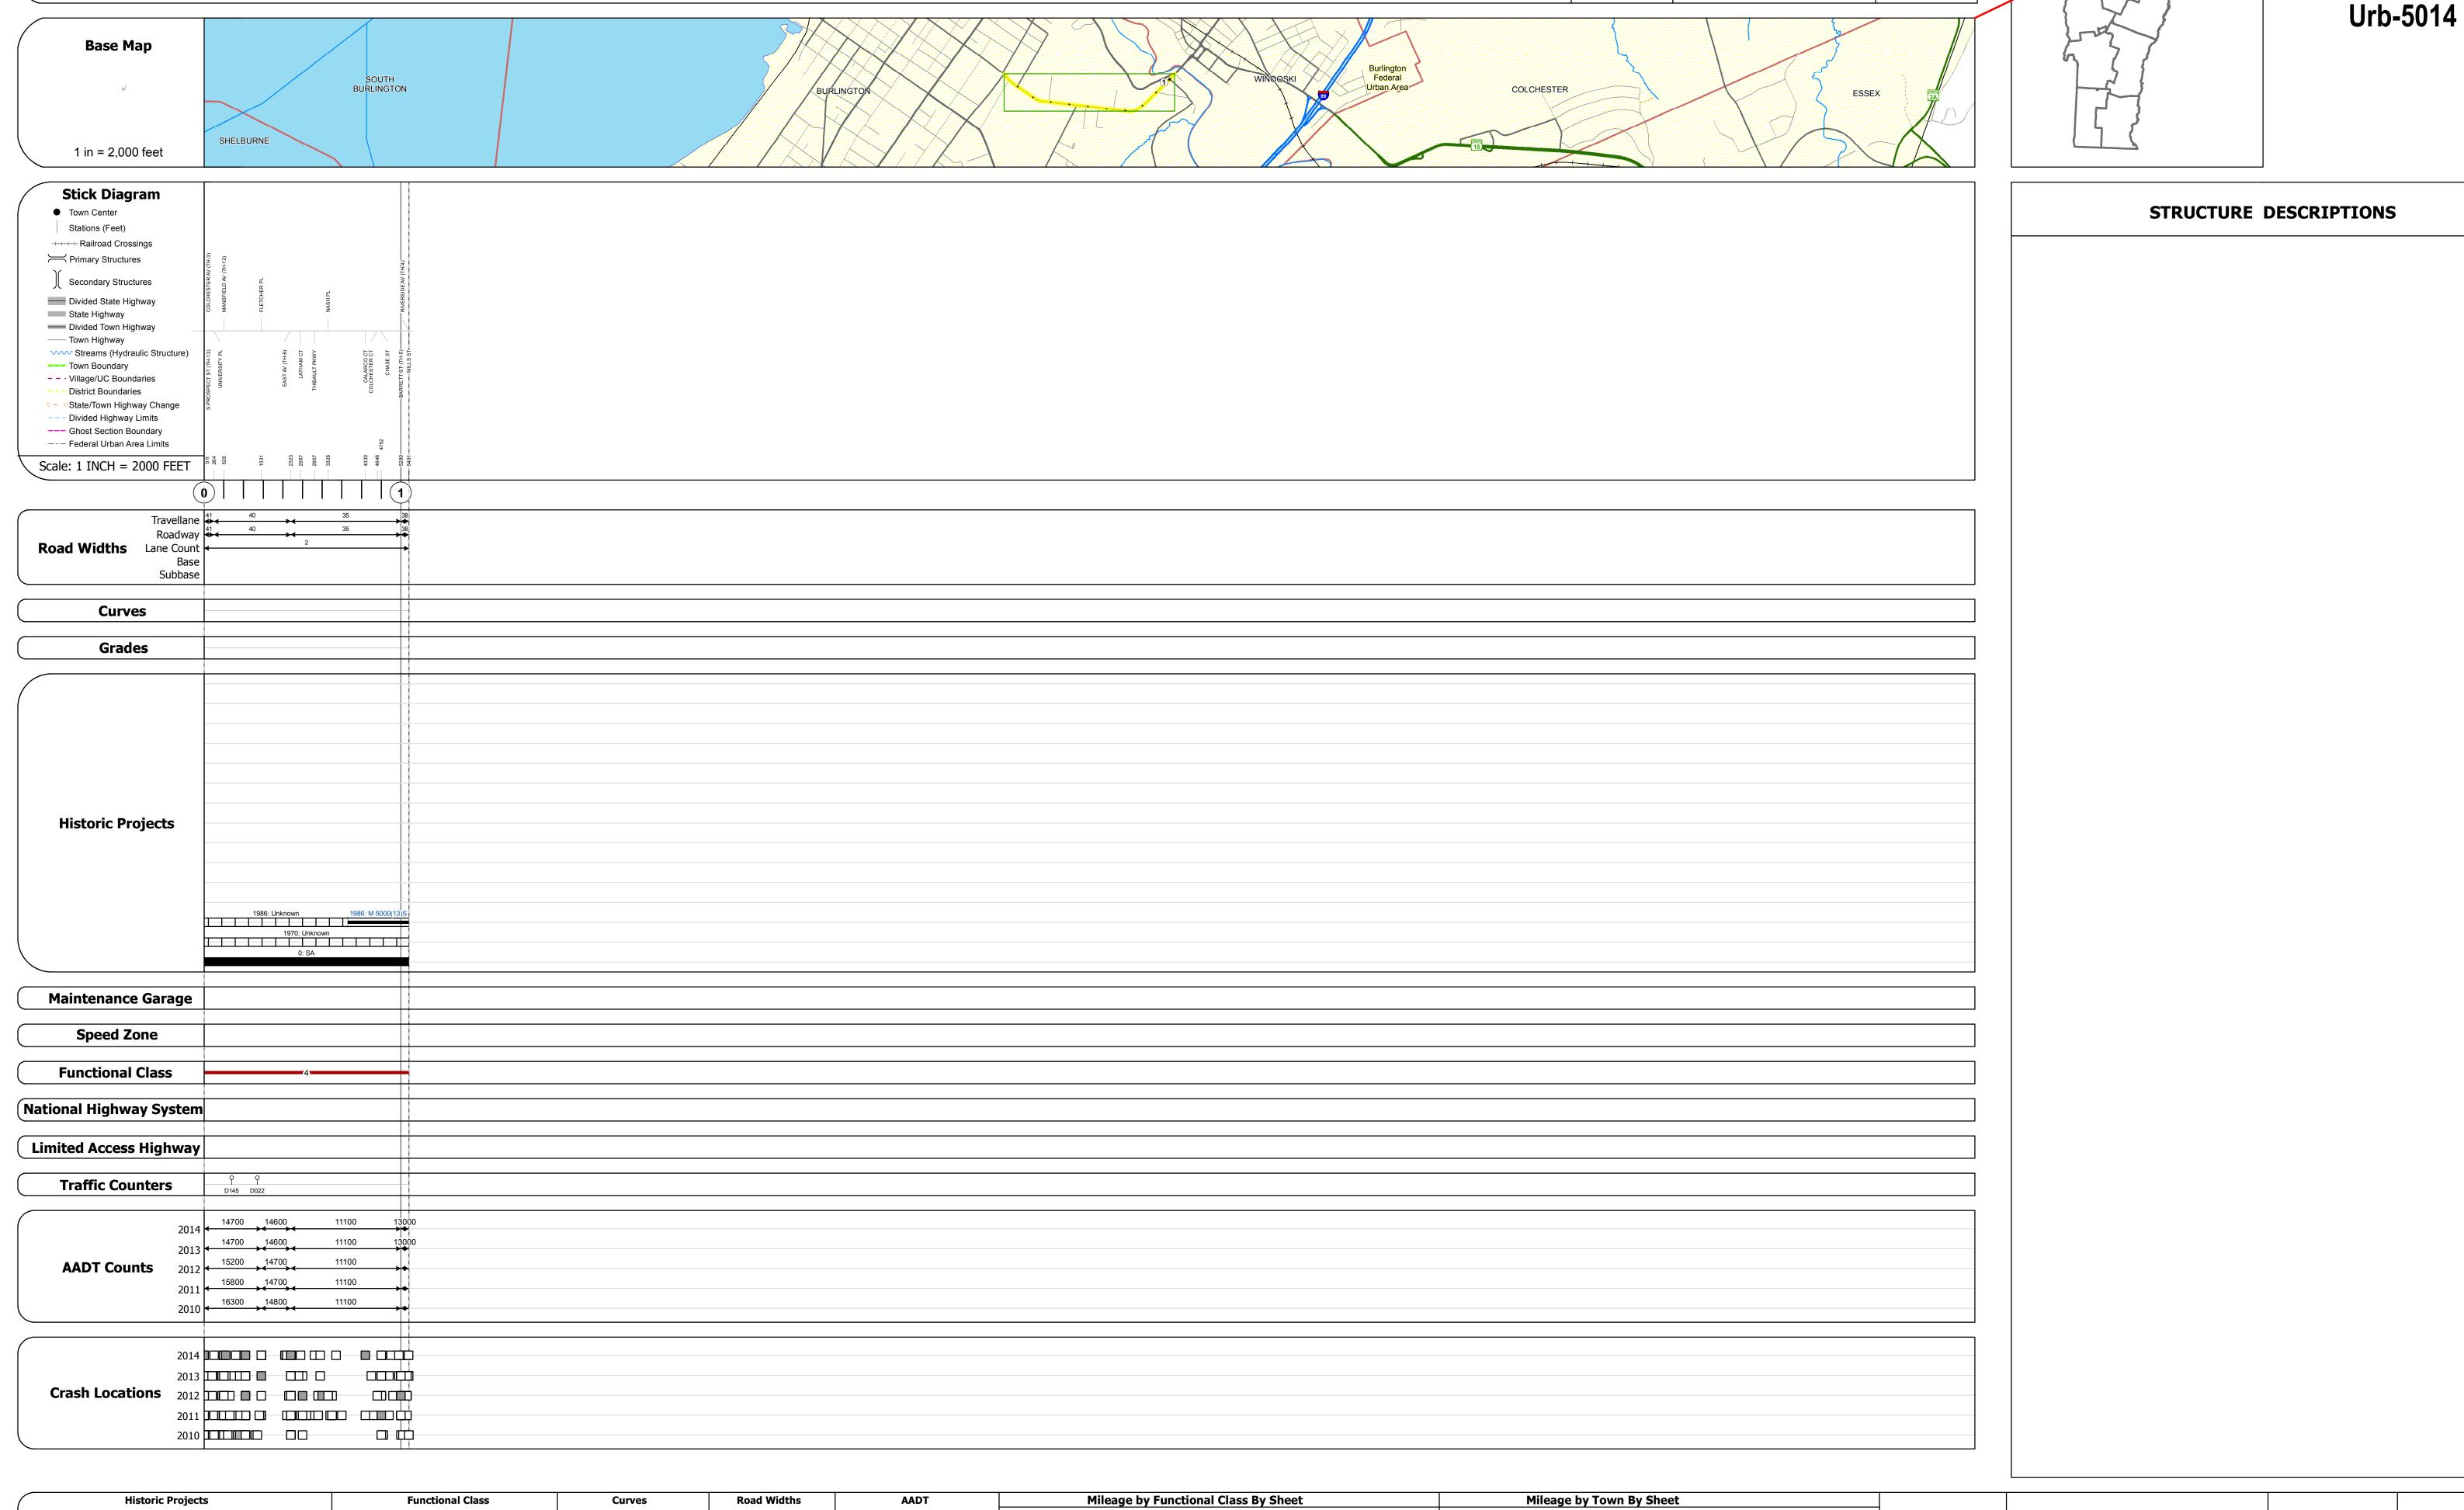

## **Route Log and Progress Chart**

**DRAFT** Please Note: Errors and Omissions May Exist. Contact the VTrans Mapping Section with questions or concerns.

**DISTRICT TOWN ROUTE Urb-5014 BURLINGTON** 

| Historic Projects                                                         | Functional Class                                                                                                                                           | Curves                                 | Road Widths      | AADT                                                                          | Mileage by Functional Class By Sheet | Mileage by Town By She       | et                          |          |            |                                       |                                    |
|---------------------------------------------------------------------------|------------------------------------------------------------------------------------------------------------------------------------------------------------|----------------------------------------|------------------|-------------------------------------------------------------------------------|--------------------------------------|------------------------------|-----------------------------|----------|------------|---------------------------------------|------------------------------------|
| Unknown  Retreatment  Bituminous Concrete  Gravel  Plant Mix              | 1 - Interstate 3 - Principal 5 - Major Collector  2 - Other 4 - Minor 6 - Minor Collector                                                                  | (degrees) Left Right                   | <b>←</b> (ft)    | <b>←</b> (count)                                                              | 5014 4 - Minor Arterial              | 1.040 BURLINGTON - S50140403 | 1.04 of 1.04                | DISTRICT | TOWN       | Date: 11/12/16                        | ROUTE                              |
| Bituminous Concrete  Bituminous Mix  Skinny Mix  Concrete  Gravel  Gravel | Expressways  Speed Zones  Speed Zones | Grades  (percent) grade up  grade down | Traffic Counters | Crash Locations  ■ Fatal □ Property Damage Only □ Injury □ Unknown Crash Type | Page Total Mile                      |                              | Page Total Mileage: 1.04 mi | 5        | BURLINGTON | 1 of 1<br>TWN mileage:<br>0.0 to 1.04 | Urb-5014  ETE mileage: 0.0 to 1.04 |