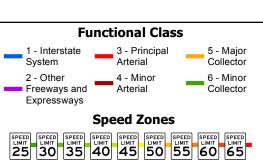

## **Route Log and Progress Chart**

**DRAFT** Please Note: Errors and Omissions May Exist. Contact the VTrans Mapping Section with questions or concerns.

**DISTRICT TOWN ROUTE BURLINGTON** Urb-5009

| STRUCTURE | DESCRIPTIONS |
|-----------|--------------|
|           |              |