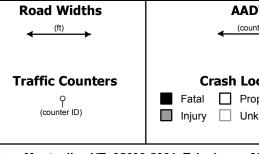

gth: 84' Width: 44.0'

Features Intersected: FAU TH11 OVER VT127 Surface: Bituminous Maintenance/Ownership: City/Municipal Bridge 13: Arch - thru - 1984 Structure No. 205009001304032 Length: 202' Height: 14.92' Weight Limit: 0 Facility Carried: PEDESTRIAN

Bridge Type: PED.TIMBER THRU ARCH Features Intersected: PED BRG OVER VT127

Bridge 14: Suspension - 1984 Structure No. 205009001404032 Height: 17.25' Weight Limit: 0 Facility Carried: PEDESTRIAN Bridge Type: 3 SP CABLE STAYED Features Intersected: BIKE PATH OVER VT127

Stringer/multi-beam or girder - 1984 Structure No. 2004030D1504031 Length: 223' Width: 16.0' Under Clearance: 15.08'
Facility Carried: ETHAN ALLEN PKY Bridge Type: CONT. WELDED GIRDER Features Intersected: E A PKY OVER VT 127 Maintenance/Ownership: City/Municipal















**DISTRICT** 

**ROUTE** 

ETE mileage:

0.0 to 3.43