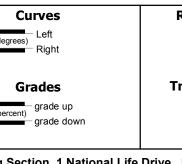

ength: 84' Width: 44.0'

Features Intersected: FAU TH11 OVER VT127 Surface: Bituminous Maintenance/Ownership: City/Municipal Bridge 13: Arch - thru - 1984 Structure No. 205009001304032 Length: 202' Height: 14.92' Weight Limit: 0 Facility Carried: PEDESTRIAN

Bridge Type: PED.TIMBER THRU ARCH Features Intersected: PED BRG OVER VT127

Bridge 14: Suspension - 1984 Structure No. 205009001404032 Height: 17.25' Weight Limit: 0 Facility Carried: PEDESTRIAN Bridge Type: 3 SP CABLE STAYED Features Intersected: BIKE PATH OVER VT127

Stringer/multi-beam or girder - 1984 Structure No. 2004030D1504031 Length: 223' Width: 16.0' Under Clearance: 15.08'
Facility Carried: ETHAN ALLEN PKY Bridge Type: CONT. WELDED GIRDER Features Intersected: E A PKY OVER VT 127 Maintenance/Ownership: City/Municipal















**DISTRICT** 

**ROUTE** 

ETE mileage:

0.0 to 3.43