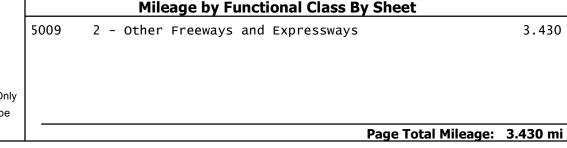

## **Route Log and Progress Chart**

**DRAFT** Please Note: Errors and Omissions May Exist. Contact the VTrans Mapping Section with questions or concerns.

**DISTRICT TOWN ROUTE BURLINGTON** Urb-5009

| STRUCTURE | DESCRIPTIONS |
|-----------|--------------|
|           |              |

**DISTRICT** 

**ROUTE** 

ETE mileage:

0.0 to 3.43