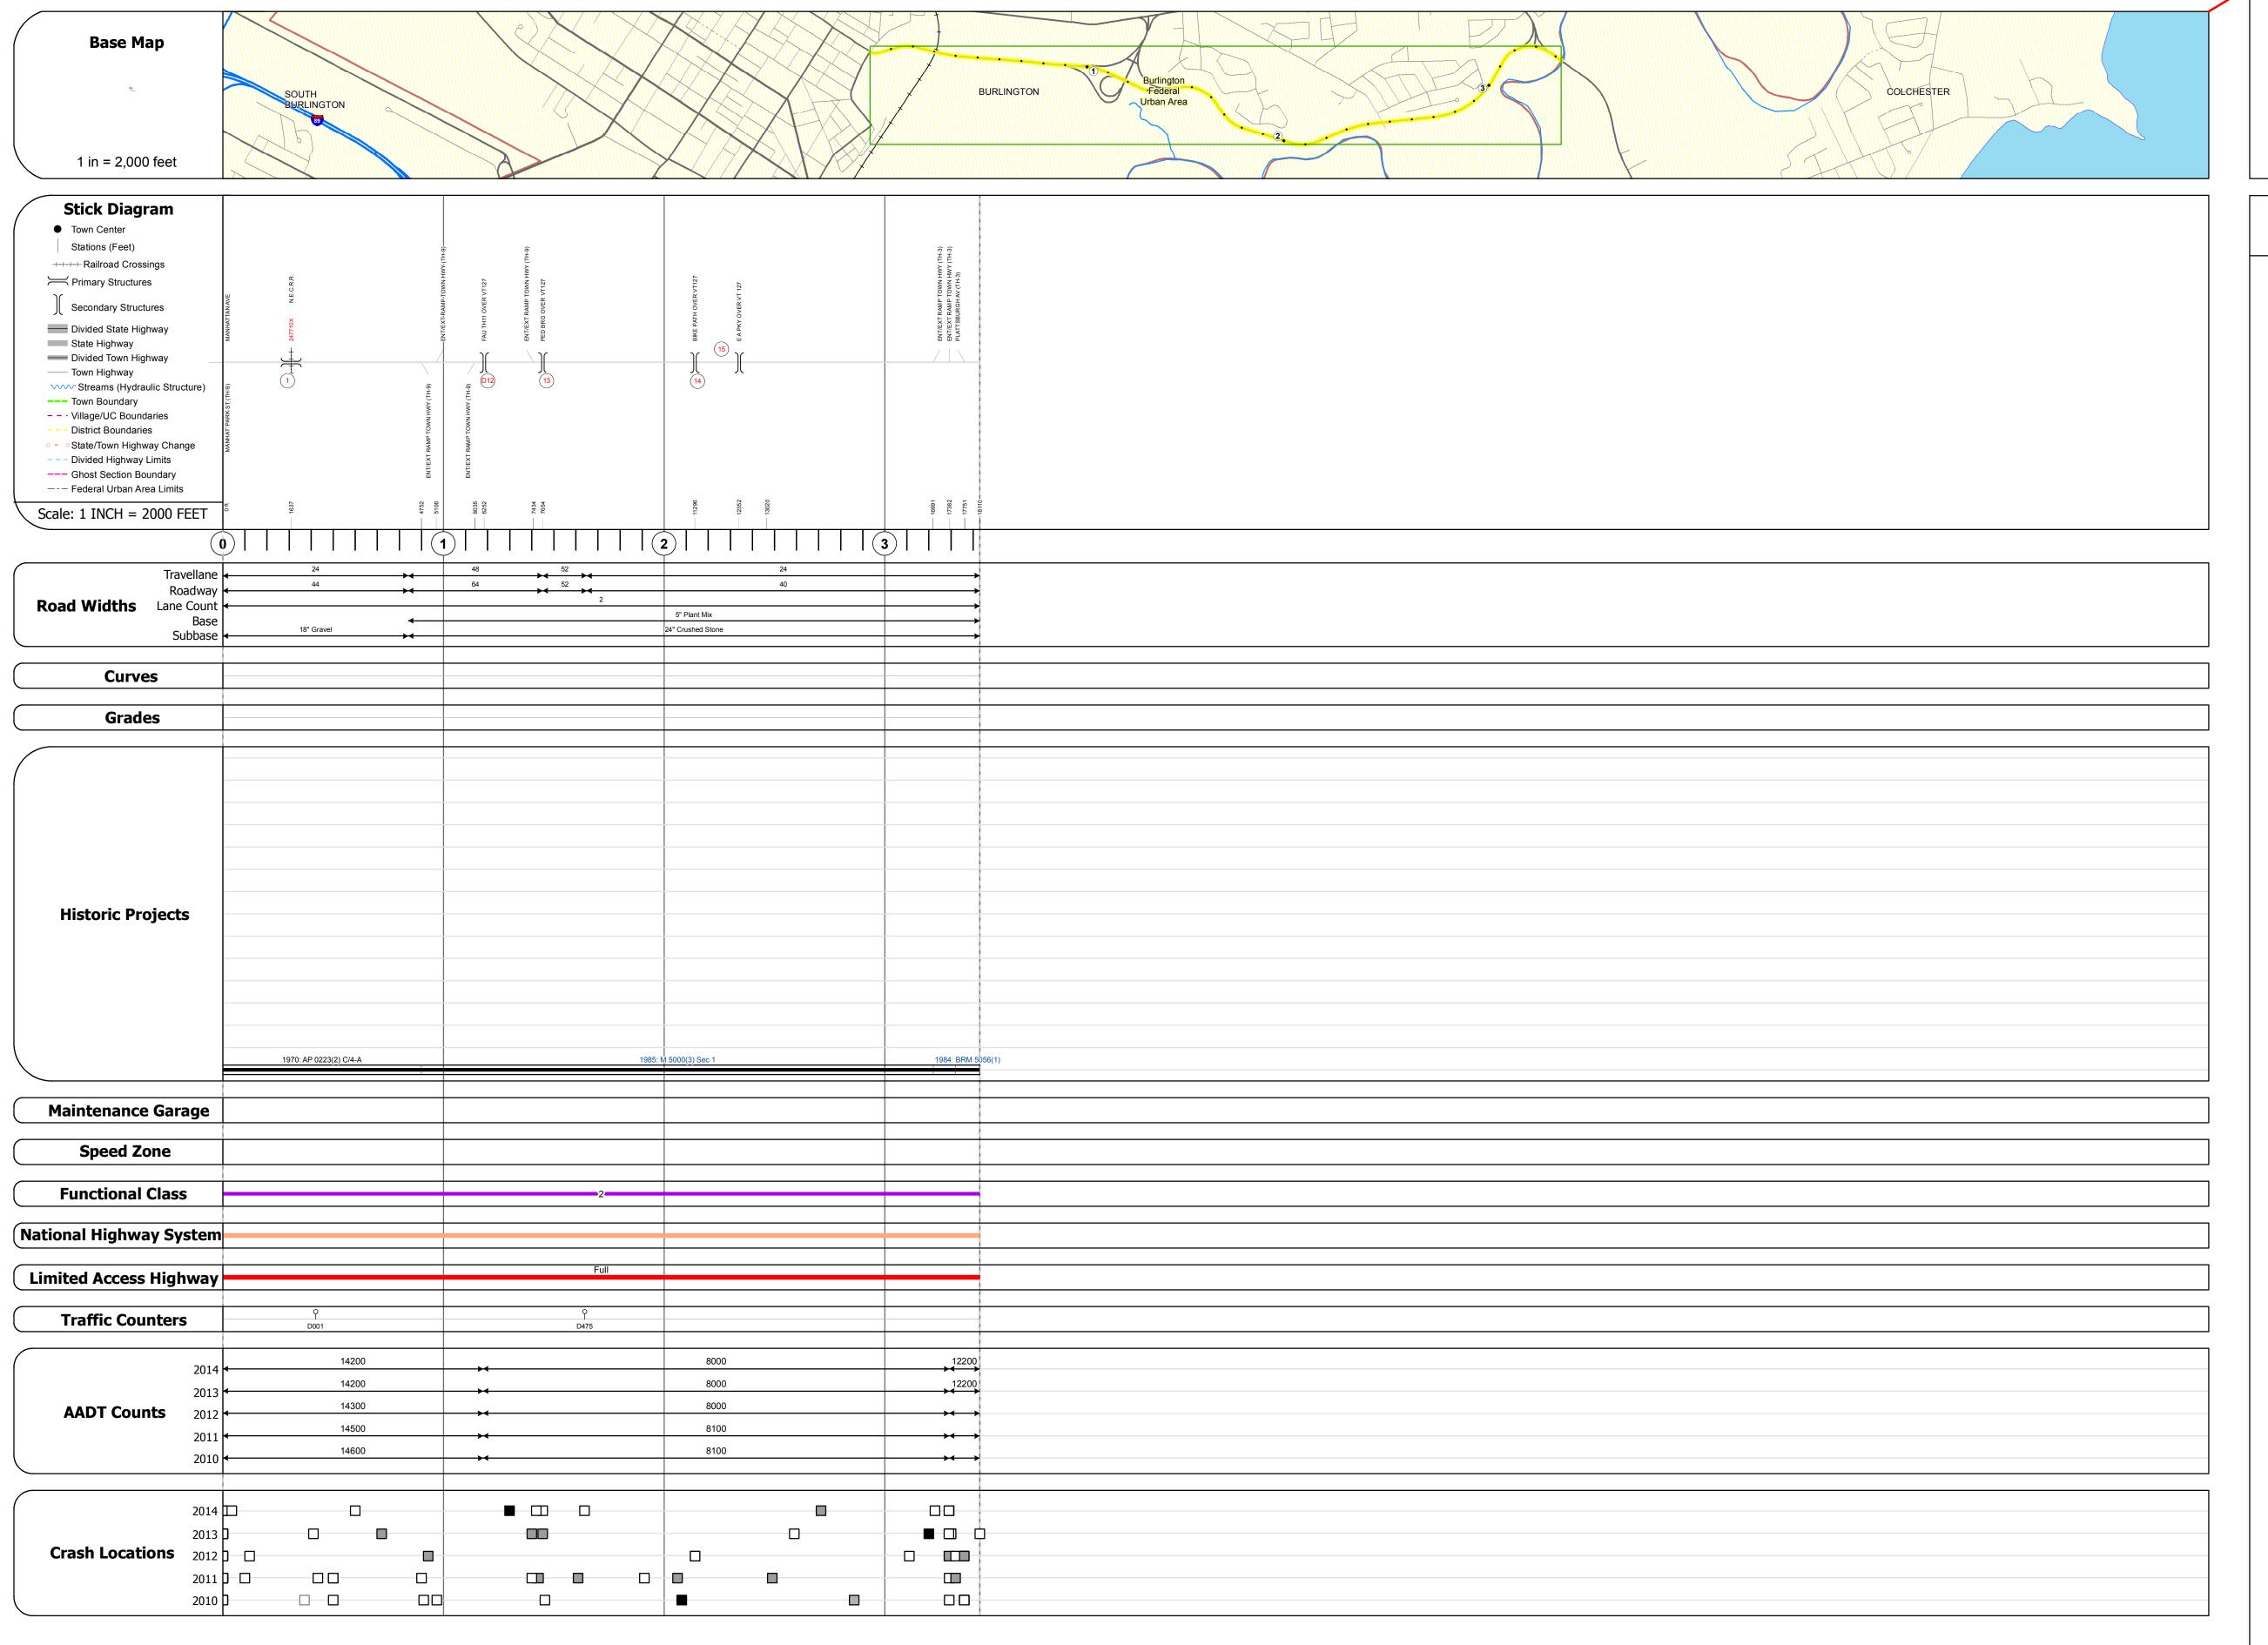

Facility Carried: FAU VT127 Bridge Type: ROLLED BEAM Features Intersected: N.E.C.R.R. Surface: Bituminous Maintenance/Ownership: City/Municipal Stringer/multi-beam or girder - 1984 Structure No. 2050270D1204032 Length: 132' Width: 54.7' Under Clearance: 14.75' Facility Carried: FAU TH11 Bridge Type: WELDED PLATE GIRDER

Stringer/multi-beam or girder - 1971 Structure No. 205009000104032

Under Clearance: 23.75'

Length: 84' Width: 44.0'

Features Intersected: FAU TH11 OVER VT127 Surface: Bituminous Maintenance/Ownership: City/Municipal Bridge 13: Arch - thru - 1984 Structure No. 205009001304032 Length: 202' Height: 14.92' Weight Limit: 0 Facility Carried: PEDESTRIAN

Bridge Type: PED.TIMBER THRU ARCH Features Intersected: PED BRG OVER VT127

Bridge 14: Suspension - 1984 Structure No. 205009001404032 Height: 17.25' Weight Limit: 0 Facility Carried: PEDESTRIAN Bridge Type: 3 SP CABLE STAYED Features Intersected: BIKE PATH OVER VT127

Stringer/multi-beam or girder - 1984 Structure No. 2004030D1504031 Length: 223' Width: 16.0' Under Clearance: 15.08'
Facility Carried: ETHAN ALLEN PKY Bridge Type: CONT. WELDED GIRDER Features Intersected: E A PKY OVER VT 127 Maintenance/Ownership: City/Municipal