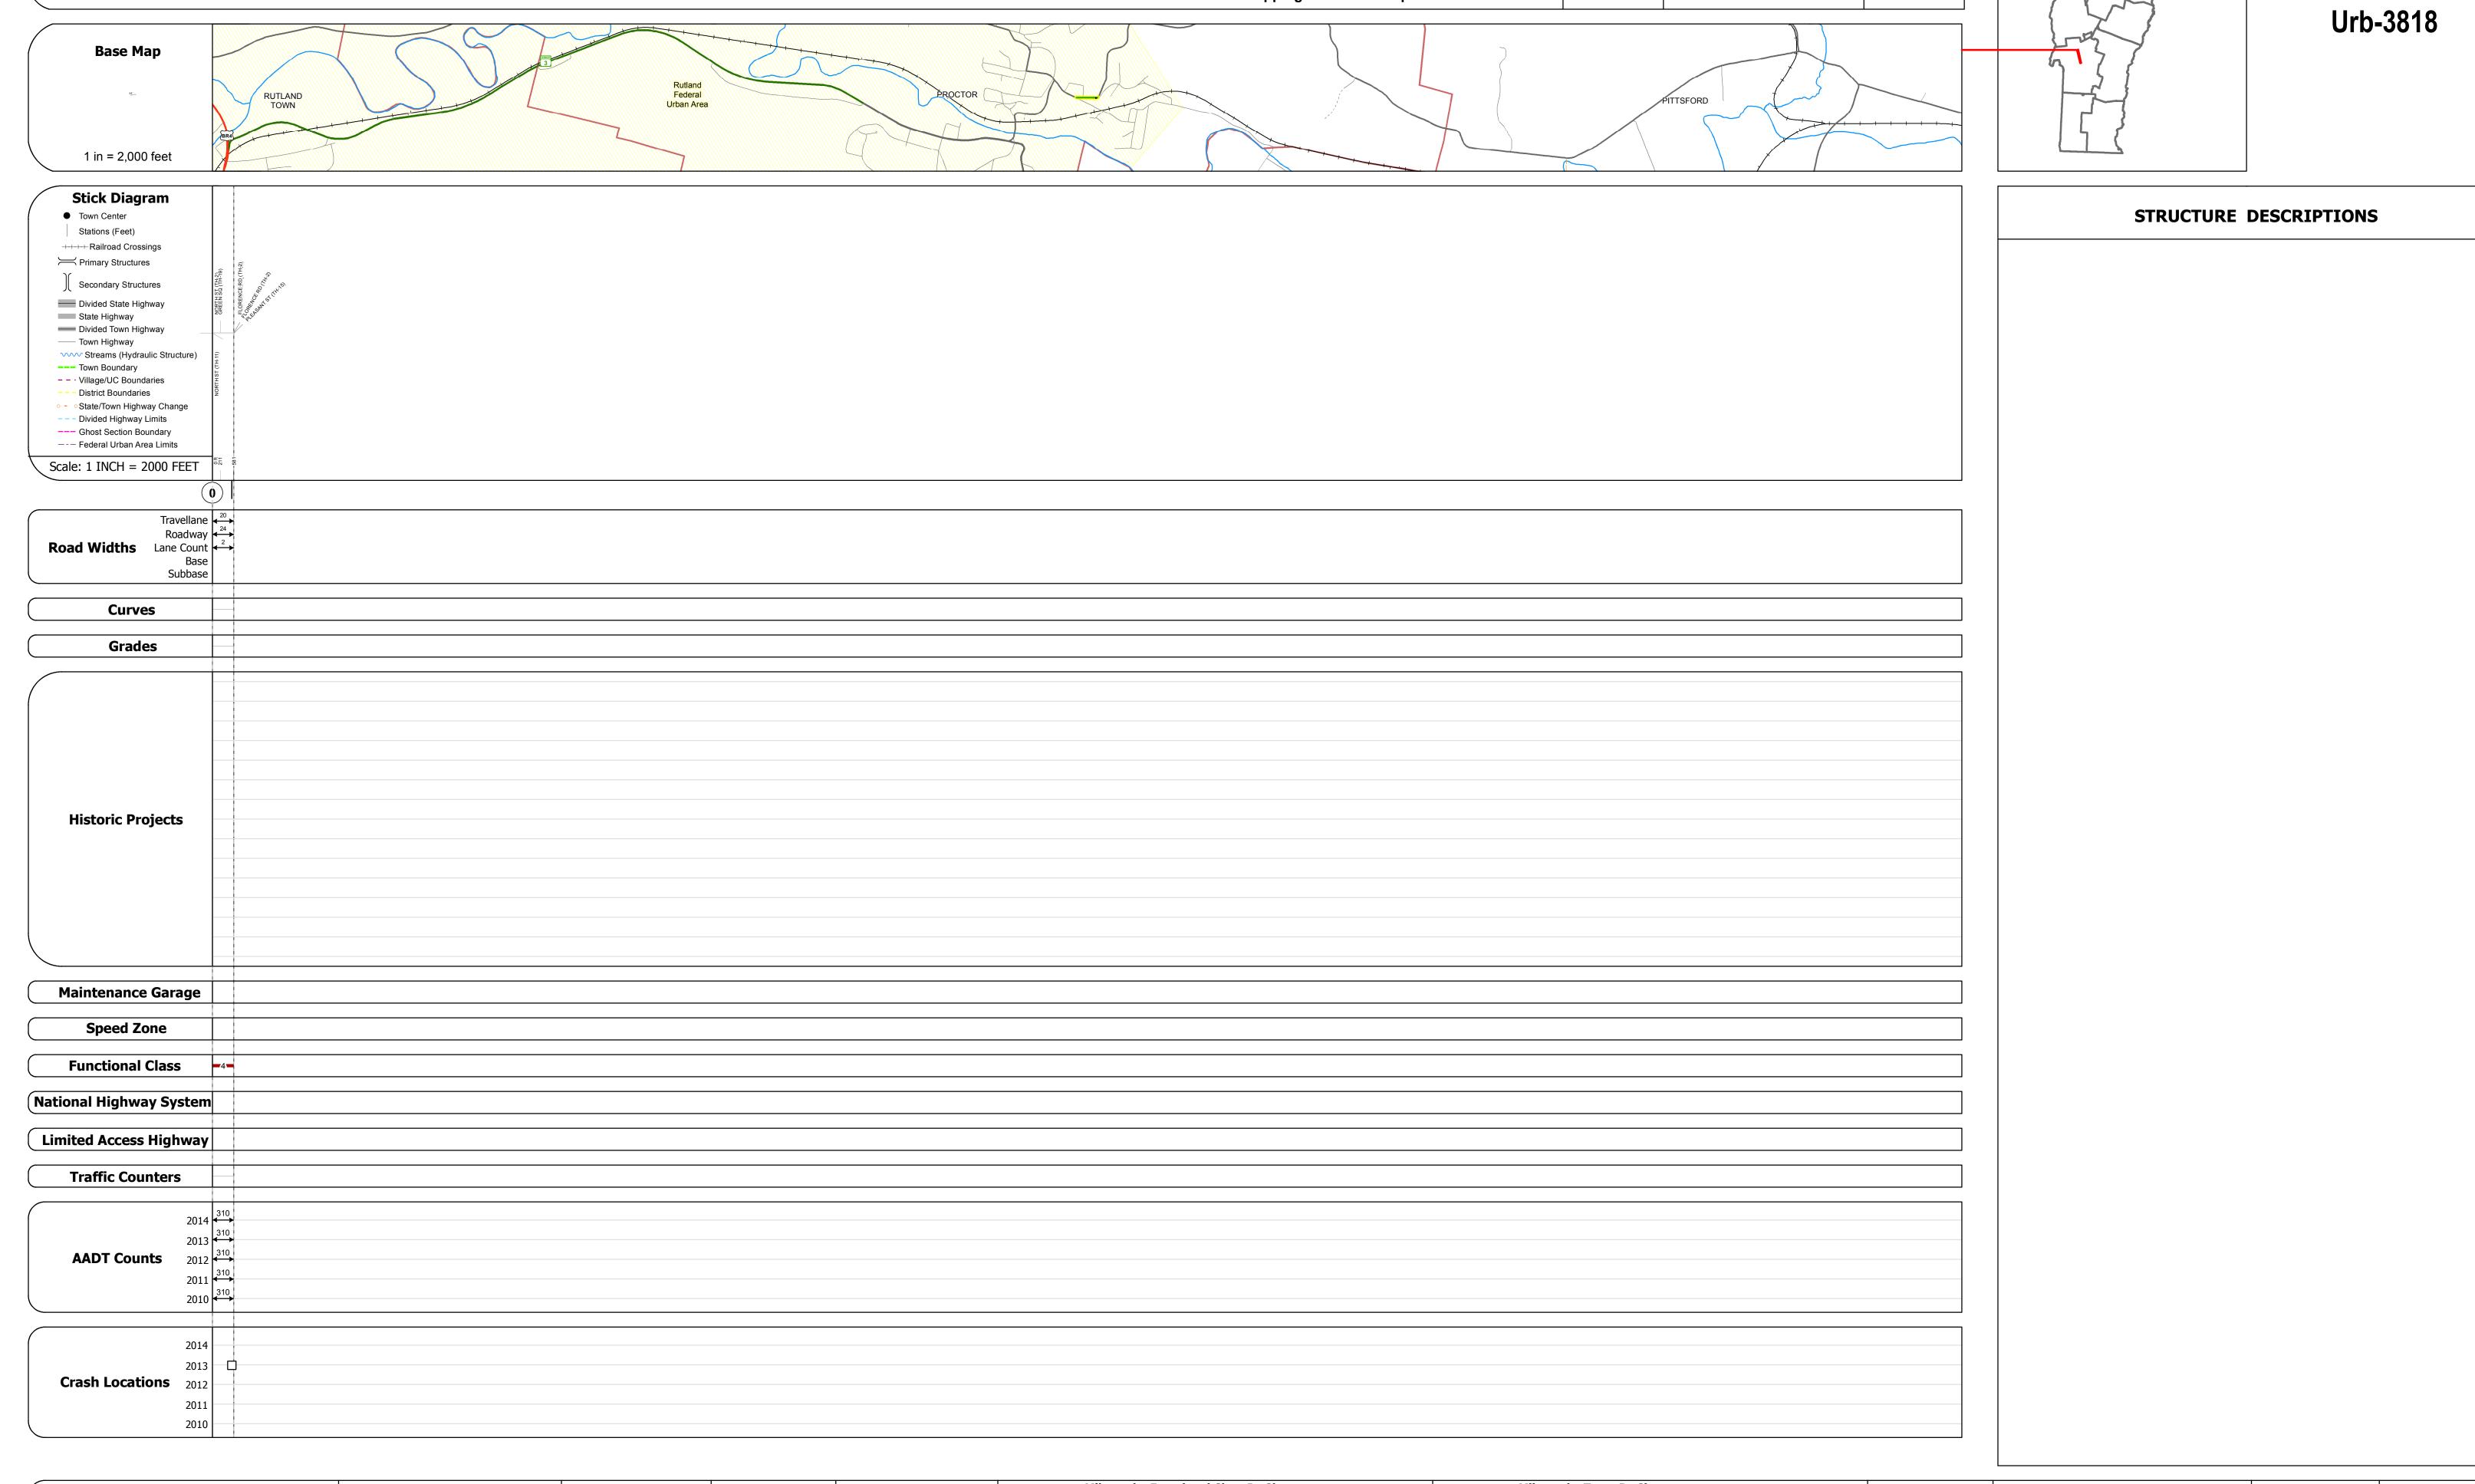

## **Route Log and Progress Chart**

Please Note: Errors and Omissions May Exist.
Contact the VTrans Mapping Section with questions or concerns.

| Historic Projects                                                                 | Functional Class                                                                                                                                                                                                                                                                                                                                                                                                                                                                                                                                                                                                                                                                                                                                                                                                                                                                                                                                                                                                                                                                                                                                                                                                                                                                                                                                                                                                                                                                                                                                                                                                                                                                                                                                                                                                                                                                                                                                                                                                                                                                                                              | Curves               | Road Widths      | AADT                          | Mileage by Functional Class By Sheet |                   | Mileage by Town By Sheet |                             |          |         |                |                             |
|-----------------------------------------------------------------------------------|-------------------------------------------------------------------------------------------------------------------------------------------------------------------------------------------------------------------------------------------------------------------------------------------------------------------------------------------------------------------------------------------------------------------------------------------------------------------------------------------------------------------------------------------------------------------------------------------------------------------------------------------------------------------------------------------------------------------------------------------------------------------------------------------------------------------------------------------------------------------------------------------------------------------------------------------------------------------------------------------------------------------------------------------------------------------------------------------------------------------------------------------------------------------------------------------------------------------------------------------------------------------------------------------------------------------------------------------------------------------------------------------------------------------------------------------------------------------------------------------------------------------------------------------------------------------------------------------------------------------------------------------------------------------------------------------------------------------------------------------------------------------------------------------------------------------------------------------------------------------------------------------------------------------------------------------------------------------------------------------------------------------------------------------------------------------------------------------------------------------------------|----------------------|------------------|-------------------------------|--------------------------------------|-------------------|--------------------------|-----------------------------|----------|---------|----------------|-----------------------------|
| Unknown Eituminous Concrete Surface Treated                                       | 1 - Interstate 3 - Principal 5 - Major System Arterial Collector                                                                                                                                                                                                                                                                                                                                                                                                                                                                                                                                                                                                                                                                                                                                                                                                                                                                                                                                                                                                                                                                                                                                                                                                                                                                                                                                                                                                                                                                                                                                                                                                                                                                                                                                                                                                                                                                                                                                                                                                                                                              | (degrees) Left Right | <b>←</b> (ft)    | (count)                       | 3818 4 - Minor Arterial              | 0.110             | PROCTOR - S38181118      | 0.11 of 0.11                | DISTRICT | TOWN    | Date: 11/12/16 | ROUTE                       |
| Retreatment Bituminous Macadam Gravel                                             | 2 - Other 4 - Minor 6 - Minor                                                                                                                                                                                                                                                                                                                                                                                                                                                                                                                                                                                                                                                                                                                                                                                                                                                                                                                                                                                                                                                                                                                                                                                                                                                                                                                                                                                                                                                                                                                                                                                                                                                                                                                                                                                                                                                                                                                                                                                                                                                                                                 | Right                |                  |                               |                                      |                   |                          |                             | District |         |                | , 113311                    |
| Resurface Cold Plane and Plant Mix                                                | Freeways and Arterial Collector                                                                                                                                                                                                                                                                                                                                                                                                                                                                                                                                                                                                                                                                                                                                                                                                                                                                                                                                                                                                                                                                                                                                                                                                                                                                                                                                                                                                                                                                                                                                                                                                                                                                                                                                                                                                                                                                                                                                                                                                                                                                                               |                      |                  |                               |                                      |                   |                          |                             |          |         |                | Urb-3818                    |
| Bituminous Mix Bituminous Concrete Reclaimed Base and                             | Expressways                                                                                                                                                                                                                                                                                                                                                                                                                                                                                                                                                                                                                                                                                                                                                                                                                                                                                                                                                                                                                                                                                                                                                                                                                                                                                                                                                                                                                                                                                                                                                                                                                                                                                                                                                                                                                                                                                                                                                                                                                                                                                                                   | Grades               | Traffic Counters | Crash Locations               |                                      |                   |                          |                             |          |         | 1 of 1         | , 0.0 3010                  |
| Skinny Mix Concrete — Bituminous Concrete                                         | Speed Zones                                                                                                                                                                                                                                                                                                                                                                                                                                                                                                                                                                                                                                                                                                                                                                                                                                                                                                                                                                                                                                                                                                                                                                                                                                                                                                                                                                                                                                                                                                                                                                                                                                                                                                                                                                                                                                                                                                                                                                                                                                                                                                                   | grade up             | φ                | Fatal Property Damage Only    | ,                                    |                   |                          |                             |          | DDOCTOD |                | ETE mileage:                |
| Bituminous Seal Cravel                                                            | SPEED | (percent) grade down | (counter ID)     | ■ Injury □ Unknown Crash Type |                                      |                   |                          |                             | 3        | PROCTOR | TWN mileage:   | ETE mileage:<br>0.0 to 0.11 |
| Indicated plans available - http://vtransmap01.aot.state.vt.us/rp/dpr/Dlwebstore/ | 25 30 35 40 45 50 55 60 65                                                                                                                                                                                                                                                                                                                                                                                                                                                                                                                                                                                                                                                                                                                                                                                                                                                                                                                                                                                                                                                                                                                                                                                                                                                                                                                                                                                                                                                                                                                                                                                                                                                                                                                                                                                                                                                                                                                                                                                                                                                                                                    |                      |                  |                               | Page Total                           | Mileage: 0.110 mi |                          | Page Total Mileage: 0.11 mi |          |         | 0.0 to 0.11    | 1                           |