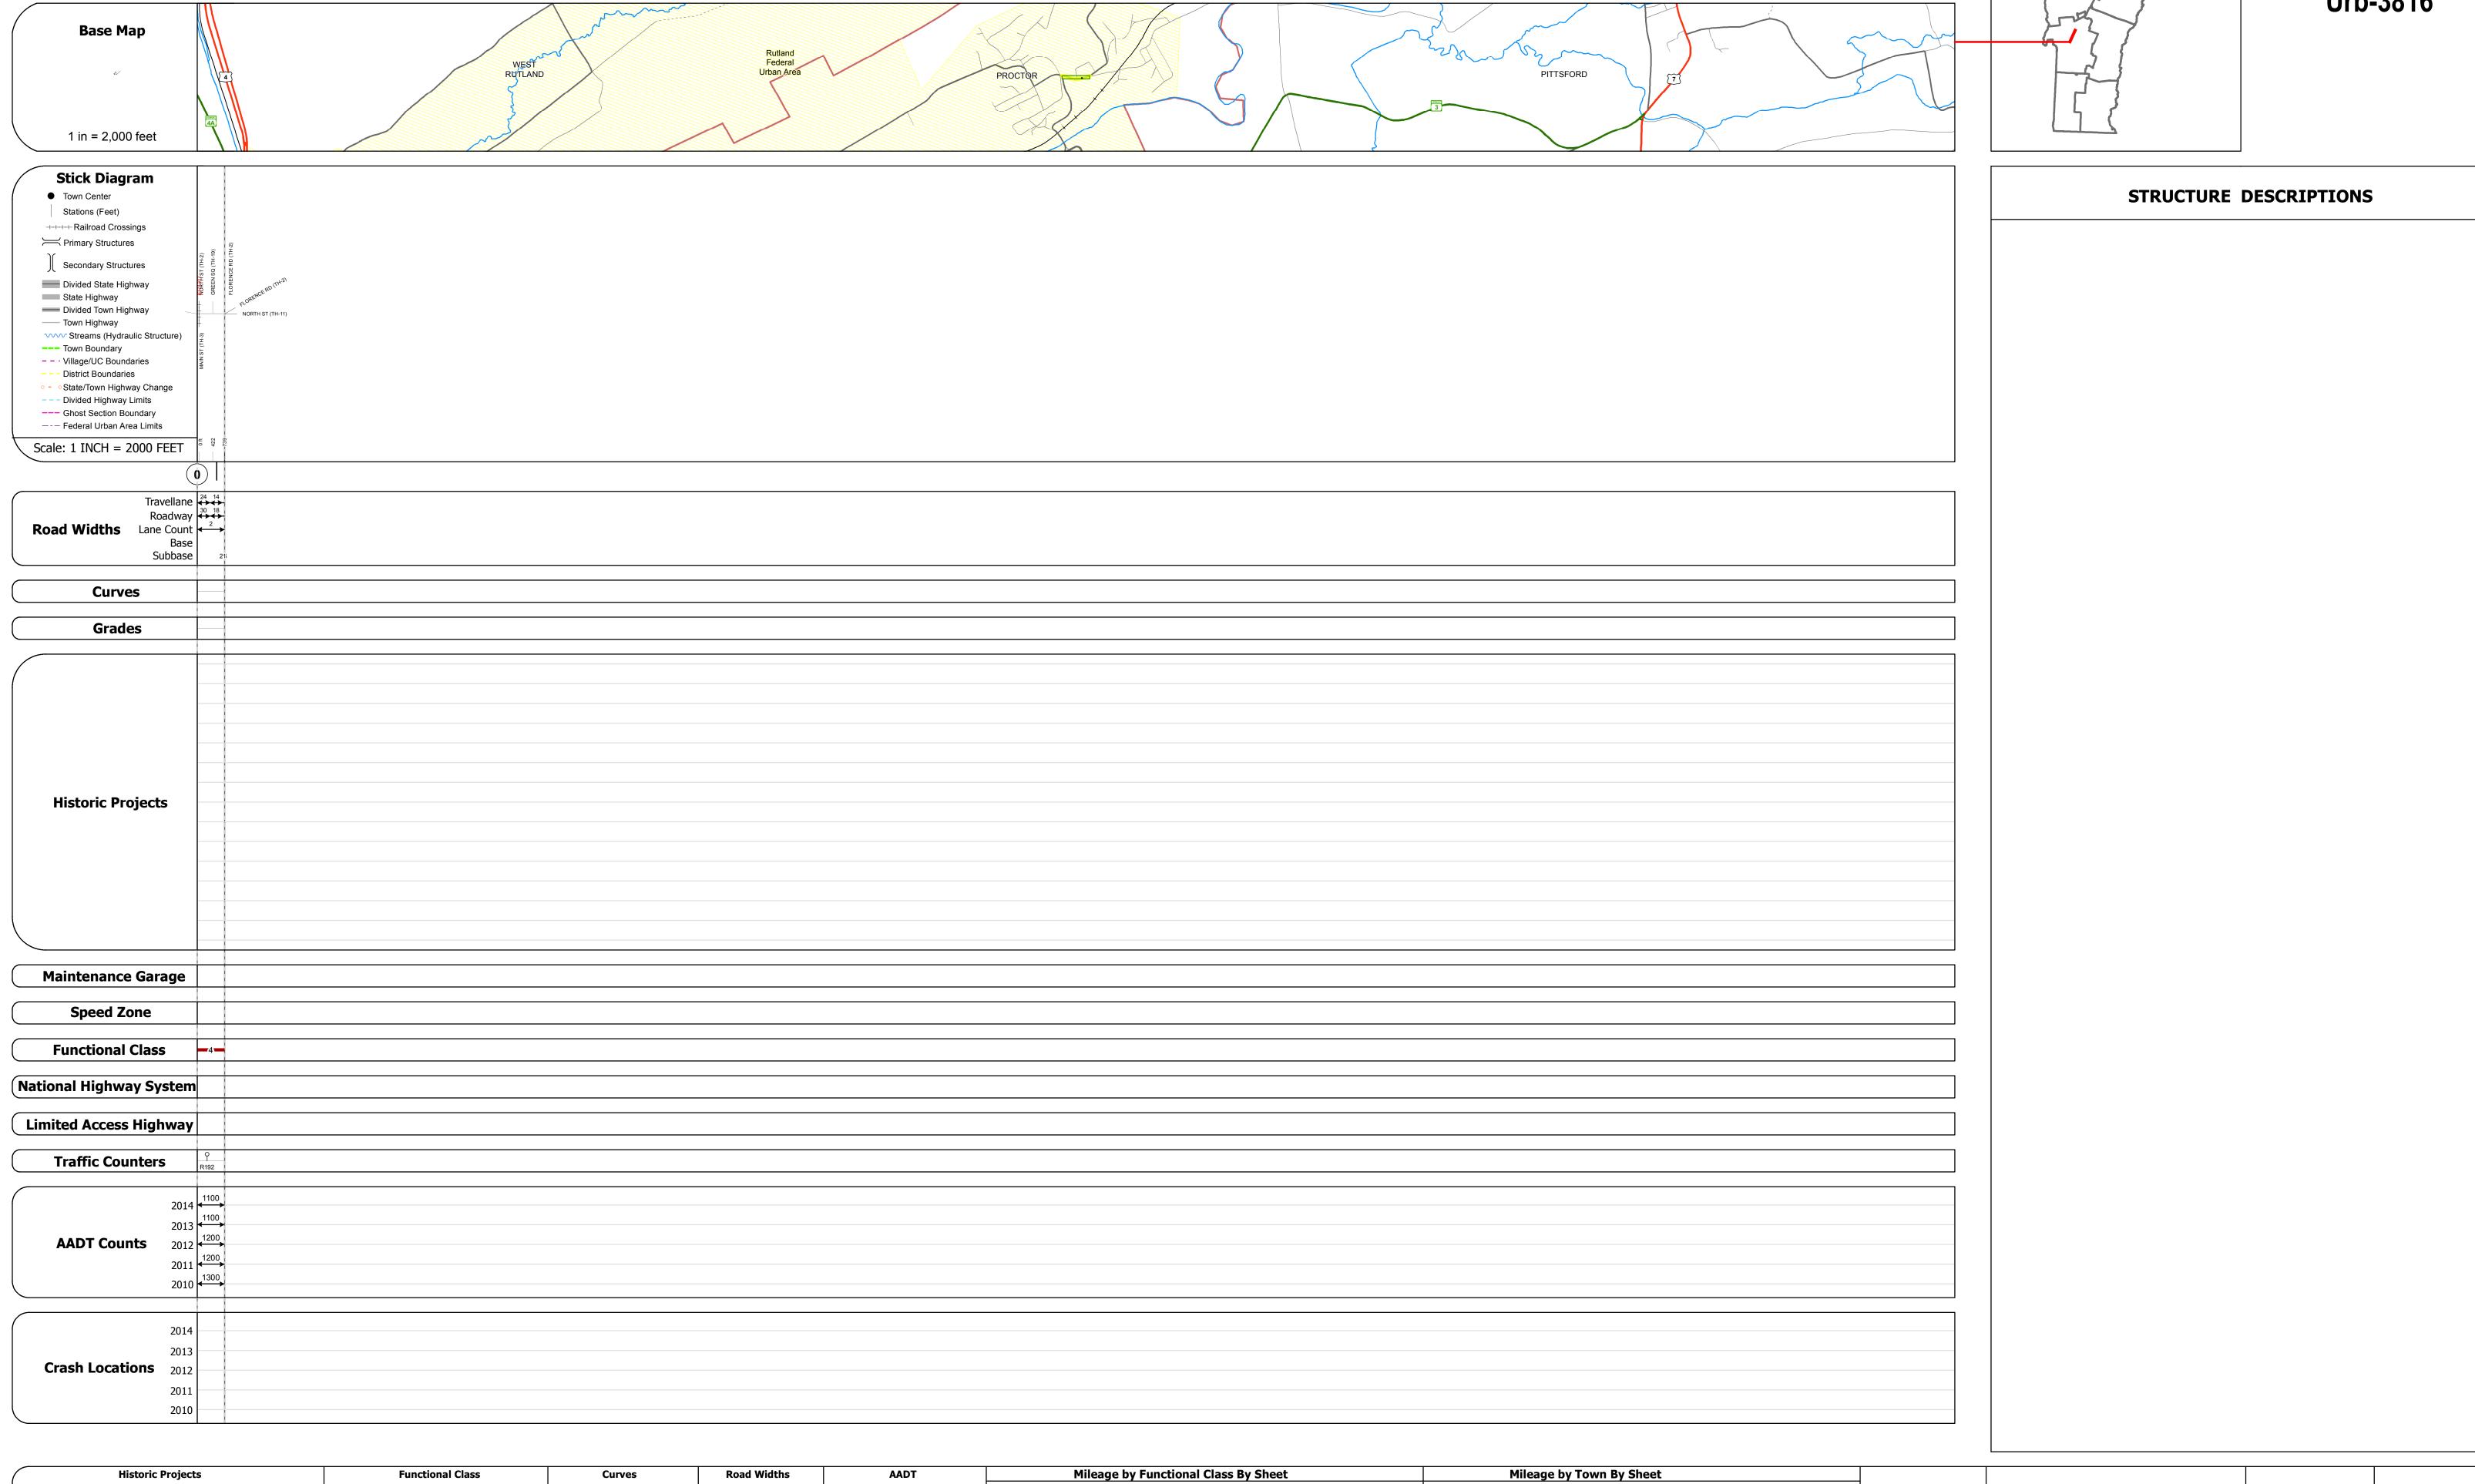

## **Route Log and Progress Chart**

**DRAFT** Please Note: Errors and Omissions May Exist. Contact the VTrans Mapping Section with questions or concerns.

**DISTRICT TOWN ROUTE PROCTOR Urb-3816** 

**Urb-3816** 

| Historic Projects                                                                 | Functional Class                                                                                                                                                                                                                                                                                                                                                                                                                                                                                                                                                                                                                                                                                                                                                                                                                                                                                                                                                                                                                                                                                                                                                                                                                                                                                                                                                                                                                                                                                                                                                                                                                                                                                                                                                                                                                                                                                                                                                                                                                                                                                                              | Curves               | Road Widths      | AADT                          | Mileage by Functional Class By Sheet | t                      | Mileage by Town By Sheet |                             |          |         |                |               |
|-----------------------------------------------------------------------------------|-------------------------------------------------------------------------------------------------------------------------------------------------------------------------------------------------------------------------------------------------------------------------------------------------------------------------------------------------------------------------------------------------------------------------------------------------------------------------------------------------------------------------------------------------------------------------------------------------------------------------------------------------------------------------------------------------------------------------------------------------------------------------------------------------------------------------------------------------------------------------------------------------------------------------------------------------------------------------------------------------------------------------------------------------------------------------------------------------------------------------------------------------------------------------------------------------------------------------------------------------------------------------------------------------------------------------------------------------------------------------------------------------------------------------------------------------------------------------------------------------------------------------------------------------------------------------------------------------------------------------------------------------------------------------------------------------------------------------------------------------------------------------------------------------------------------------------------------------------------------------------------------------------------------------------------------------------------------------------------------------------------------------------------------------------------------------------------------------------------------------------|----------------------|------------------|-------------------------------|--------------------------------------|------------------------|--------------------------|-----------------------------|----------|---------|----------------|---------------|
| Unknown Bituminous Concrete Surface Treated                                       | 1 - Interstate 3 - Principal 5 - Major System Collector                                                                                                                                                                                                                                                                                                                                                                                                                                                                                                                                                                                                                                                                                                                                                                                                                                                                                                                                                                                                                                                                                                                                                                                                                                                                                                                                                                                                                                                                                                                                                                                                                                                                                                                                                                                                                                                                                                                                                                                                                                                                       | (degrees) Left Right | <b>←</b> (ft)    | (count)                       | 3816 4 - Minor Arterial              | 0.140                  | PROCTOR - S38161118      | 0.14 of 0.14                | DISTRICT | TOWN    | Date: 11/12/16 | ROUTE         |
| Retreatment Bituminous Macadam Gravel                                             | 2 - Other 4 - Minor 6 - Minor                                                                                                                                                                                                                                                                                                                                                                                                                                                                                                                                                                                                                                                                                                                                                                                                                                                                                                                                                                                                                                                                                                                                                                                                                                                                                                                                                                                                                                                                                                                                                                                                                                                                                                                                                                                                                                                                                                                                                                                                                                                                                                 | Right                |                  |                               |                                      |                        |                          |                             | DISTRICT |         |                | 110012        |
| Resurface Cold Plane and Plant Mix                                                | Freeways and Arterial Collector                                                                                                                                                                                                                                                                                                                                                                                                                                                                                                                                                                                                                                                                                                                                                                                                                                                                                                                                                                                                                                                                                                                                                                                                                                                                                                                                                                                                                                                                                                                                                                                                                                                                                                                                                                                                                                                                                                                                                                                                                                                                                               |                      |                  |                               |                                      |                        |                          |                             |          |         |                | Urb-3816      |
| Bituminous Mix Bituminous Concrete Reclaimed Base a                               | nd Expressways                                                                                                                                                                                                                                                                                                                                                                                                                                                                                                                                                                                                                                                                                                                                                                                                                                                                                                                                                                                                                                                                                                                                                                                                                                                                                                                                                                                                                                                                                                                                                                                                                                                                                                                                                                                                                                                                                                                                                                                                                                                                                                                | Grades               | Traffic Counters | Crash Locations               |                                      |                        |                          |                             |          |         | 1 of 1         | 0.5 3010      |
| Skinny Mix Concrete Bituminous Concre                                             | Speed Zones                                                                                                                                                                                                                                                                                                                                                                                                                                                                                                                                                                                                                                                                                                                                                                                                                                                                                                                                                                                                                                                                                                                                                                                                                                                                                                                                                                                                                                                                                                                                                                                                                                                                                                                                                                                                                                                                                                                                                                                                                                                                                                                   | grade up             | Υ                | Fatal Property Damage Only    |                                      |                        |                          |                             |          | DDOCTOD |                | ETE mileage:  |
| Bituminous Seal  Gravel                                                           | SPEED | (percent) grade down | (counter ID)     | ■ Injury □ Unknown Crash Type |                                      |                        |                          |                             | 3        | PROCTOR | TWN mileage:   | 0.0 to 0.14   |
| Indicated plans available - http://ytransman01 act state vt.us/rp/dpr/Dlwebstore/ | 25 30 35 40 45 50 55 60 65                                                                                                                                                                                                                                                                                                                                                                                                                                                                                                                                                                                                                                                                                                                                                                                                                                                                                                                                                                                                                                                                                                                                                                                                                                                                                                                                                                                                                                                                                                                                                                                                                                                                                                                                                                                                                                                                                                                                                                                                                                                                                                    |                      |                  |                               | Page To                              | otal Mileage: 0 1/0 mi |                          | Page Total Mileage: 0.14 mi |          |         | 0.0 to 0.14    | 3.3 3.7 0.2 . |