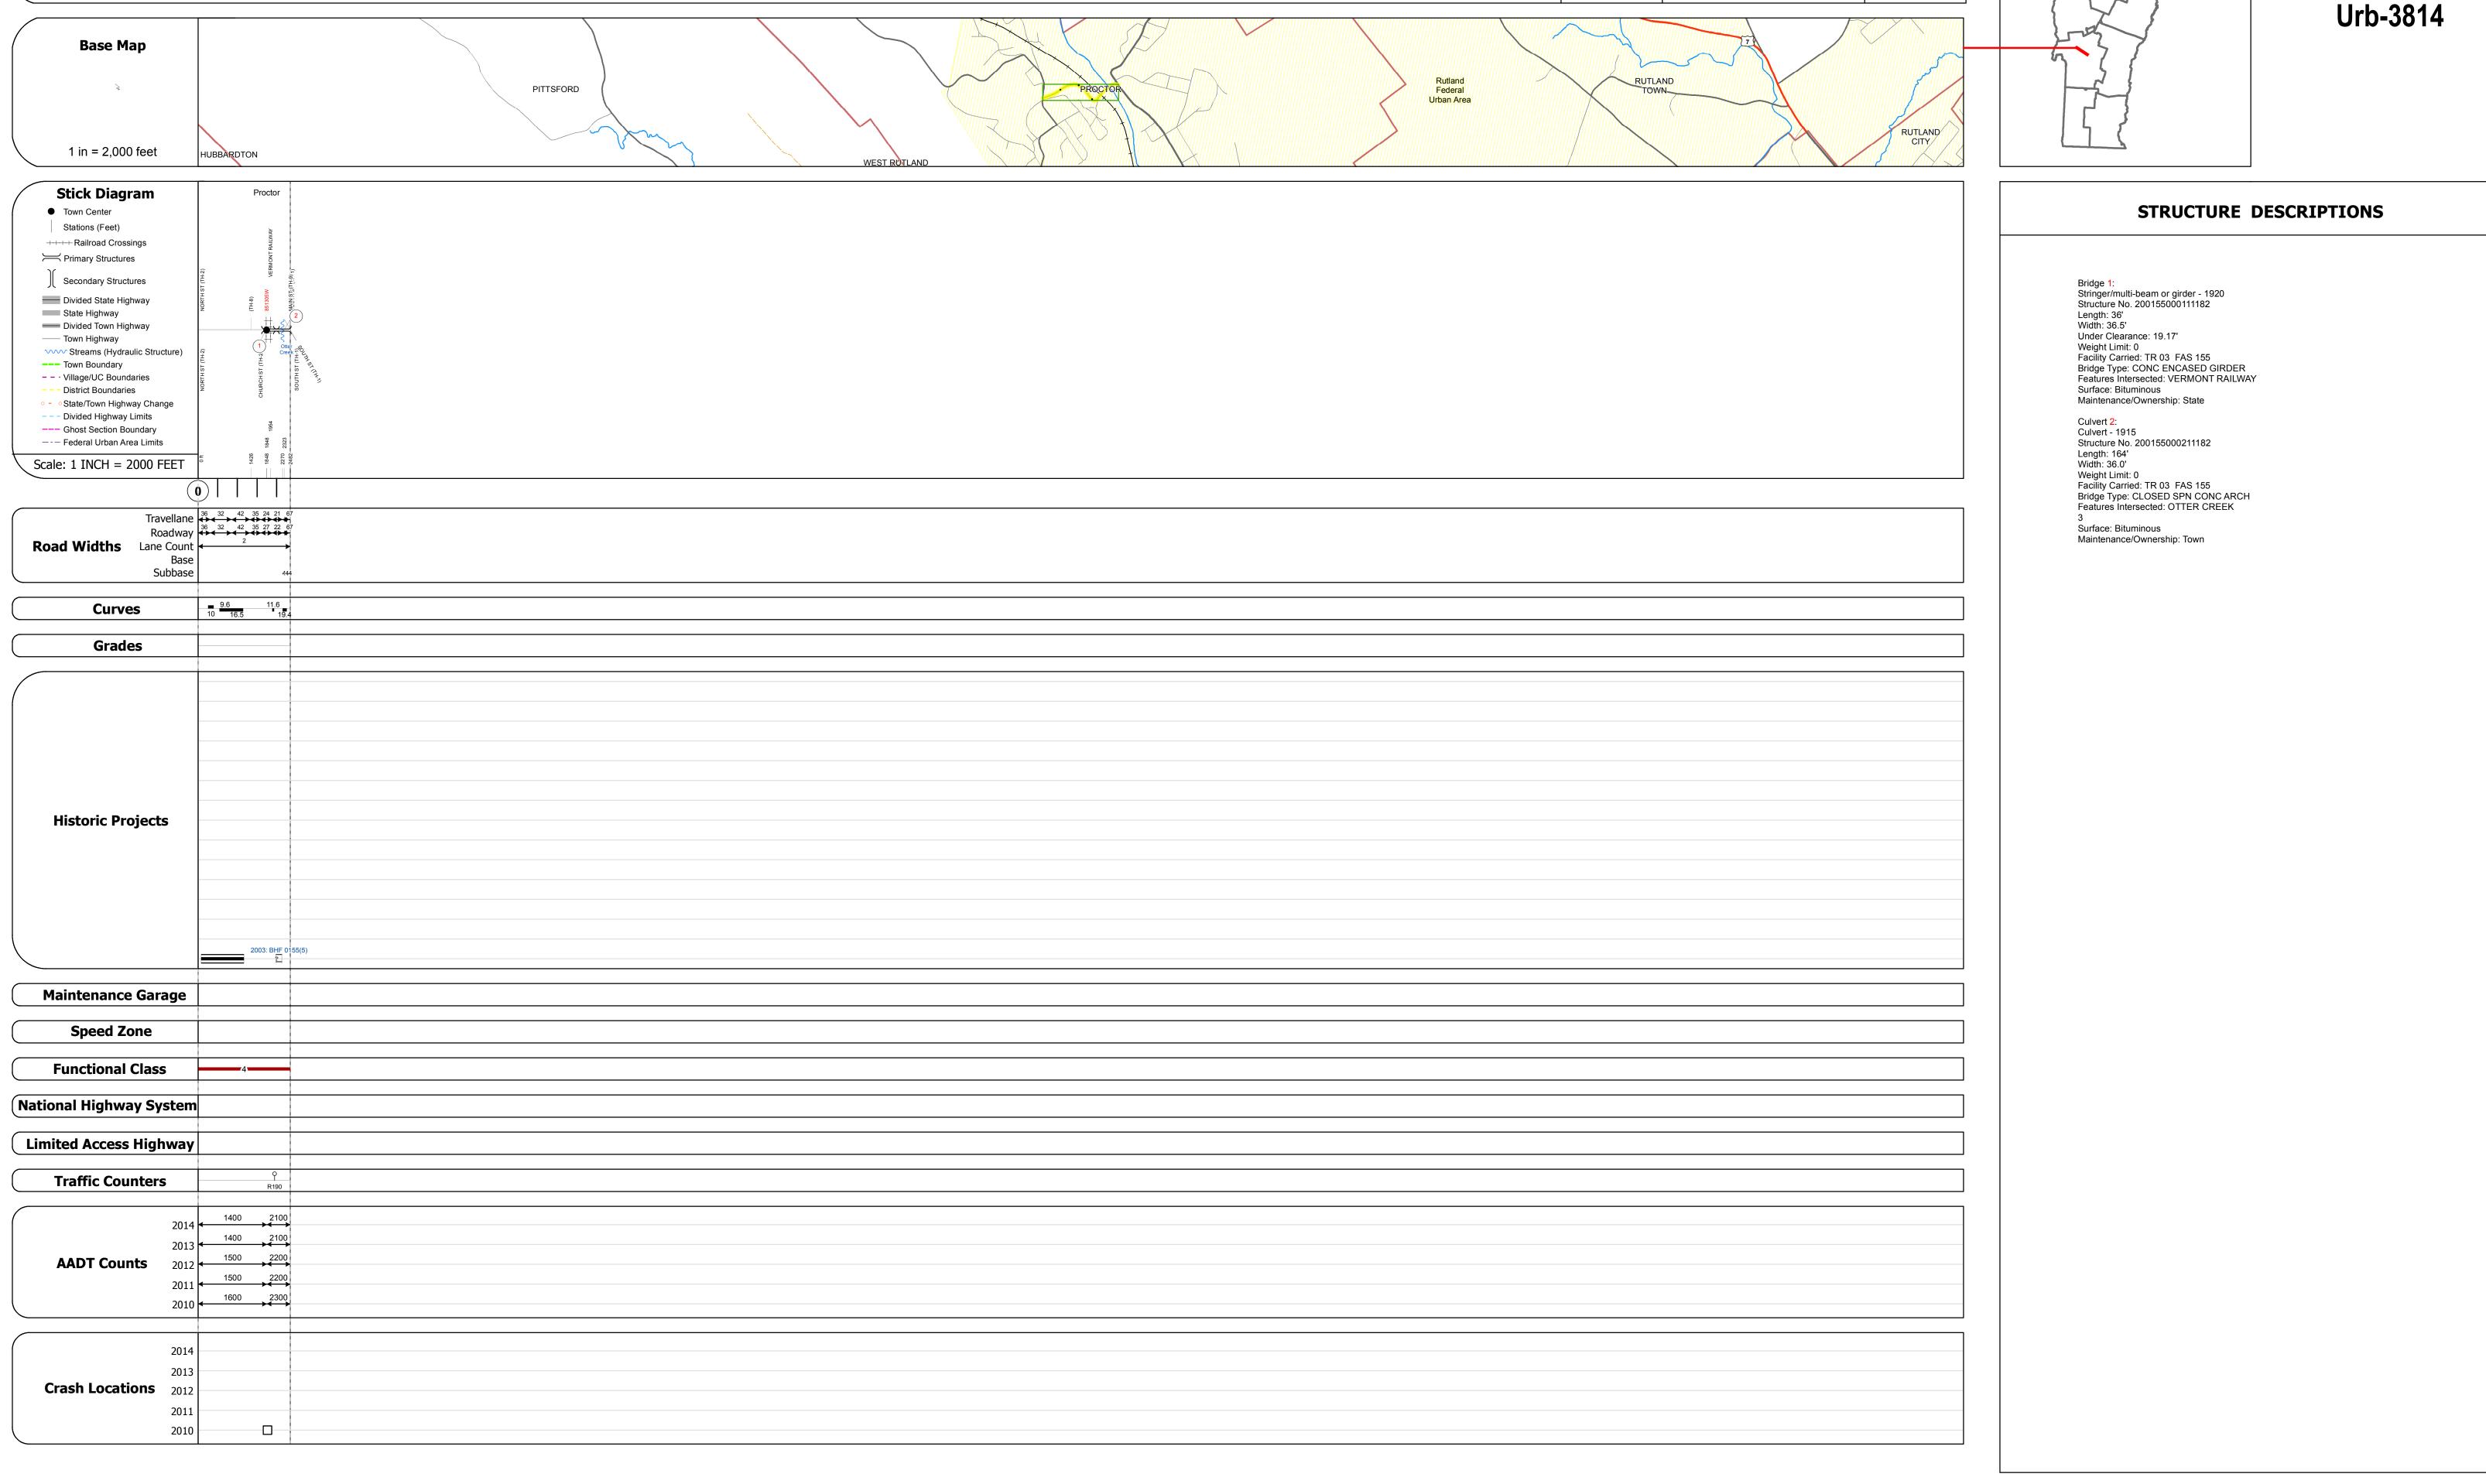

## **Route Log and Progress Chart**

**DISTRICT TOWN DRAFT** Please Note: Errors and Omissions May Exist. Contact the VTrans Mapping Section with questions or concerns.

**ROUTE PROCTOR** Urb-3814

| Historic Projects                                                                 | Functional Class                                                                                                                                                                                                                                                                                                                                                                                                                                                                                                                                                                                                                                                                                                                                                                                                                                                                                                                                                                                                                                                                                                                                                                                                                                                                                                                                                                                                                                                                                                                                                                                                                                                                                                                                                                                                                                                                                                                                                                                                                                                                                                              | Curves               | Road Widths      | AADT                          | Mileage by Functional Class By Sheet |                   | Mileage by Town By Sheet |                             |          |         |                |                             |
|-----------------------------------------------------------------------------------|-------------------------------------------------------------------------------------------------------------------------------------------------------------------------------------------------------------------------------------------------------------------------------------------------------------------------------------------------------------------------------------------------------------------------------------------------------------------------------------------------------------------------------------------------------------------------------------------------------------------------------------------------------------------------------------------------------------------------------------------------------------------------------------------------------------------------------------------------------------------------------------------------------------------------------------------------------------------------------------------------------------------------------------------------------------------------------------------------------------------------------------------------------------------------------------------------------------------------------------------------------------------------------------------------------------------------------------------------------------------------------------------------------------------------------------------------------------------------------------------------------------------------------------------------------------------------------------------------------------------------------------------------------------------------------------------------------------------------------------------------------------------------------------------------------------------------------------------------------------------------------------------------------------------------------------------------------------------------------------------------------------------------------------------------------------------------------------------------------------------------------|----------------------|------------------|-------------------------------|--------------------------------------|-------------------|--------------------------|-----------------------------|----------|---------|----------------|-----------------------------|
| Unknown Bituminous Concrete Surface Treated                                       | 1 - Interstate 3 - Principal 5 - Major System Arterial Collector                                                                                                                                                                                                                                                                                                                                                                                                                                                                                                                                                                                                                                                                                                                                                                                                                                                                                                                                                                                                                                                                                                                                                                                                                                                                                                                                                                                                                                                                                                                                                                                                                                                                                                                                                                                                                                                                                                                                                                                                                                                              | (degrees) Left Right | <b>←</b> (ft)    | (count)                       | 3814 4 - Minor Arterial              | 0.470             | PROCTOR - S38141118      | 0.47 of 0.47                | DISTRICT | TOWN    | Date: 11/12/16 | ROUTE                       |
| Retreatment Bituminous Macadam Gravel                                             | 2 - Other 4 - Minor 6 - Minor                                                                                                                                                                                                                                                                                                                                                                                                                                                                                                                                                                                                                                                                                                                                                                                                                                                                                                                                                                                                                                                                                                                                                                                                                                                                                                                                                                                                                                                                                                                                                                                                                                                                                                                                                                                                                                                                                                                                                                                                                                                                                                 | Right                |                  |                               |                                      |                   |                          |                             | District |         |                |                             |
| Resurface Cold Plane and Plant Mix                                                | Freeways and Arterial Collector                                                                                                                                                                                                                                                                                                                                                                                                                                                                                                                                                                                                                                                                                                                                                                                                                                                                                                                                                                                                                                                                                                                                                                                                                                                                                                                                                                                                                                                                                                                                                                                                                                                                                                                                                                                                                                                                                                                                                                                                                                                                                               |                      |                  |                               |                                      |                   |                          |                             |          |         |                | Urb-3814                    |
| Bituminous Mix Bituminous Concrete Reclaimed Base and                             | Expressways                                                                                                                                                                                                                                                                                                                                                                                                                                                                                                                                                                                                                                                                                                                                                                                                                                                                                                                                                                                                                                                                                                                                                                                                                                                                                                                                                                                                                                                                                                                                                                                                                                                                                                                                                                                                                                                                                                                                                                                                                                                                                                                   | Grades               | Traffic Counters | Crash Locations               |                                      |                   |                          |                             |          |         | 1 of 1         | 015 3014                    |
| Skinny Mix Concrete Bituminous Concrete                                           | Speed Zones                                                                                                                                                                                                                                                                                                                                                                                                                                                                                                                                                                                                                                                                                                                                                                                                                                                                                                                                                                                                                                                                                                                                                                                                                                                                                                                                                                                                                                                                                                                                                                                                                                                                                                                                                                                                                                                                                                                                                                                                                                                                                                                   | grade up             | φ                | Fatal Property Damage Only    |                                      |                   |                          |                             |          | DDOCTOD |                | ETE mileage:                |
| Bituminous Seal Cravel                                                            | SPEED | (percent) grade down | (counter ID)     | ■ Injury □ Unknown Crash Type |                                      |                   |                          |                             | 3        | PROCTOR | TWN mileage:   | ETE mileage:<br>0.0 to 0.47 |
| Indicated plans available - http://ytransmap01.aot.state.vt.us/rp/dpr/Dlwebstore/ | 25 30 35 40 45 50 55 60 65                                                                                                                                                                                                                                                                                                                                                                                                                                                                                                                                                                                                                                                                                                                                                                                                                                                                                                                                                                                                                                                                                                                                                                                                                                                                                                                                                                                                                                                                                                                                                                                                                                                                                                                                                                                                                                                                                                                                                                                                                                                                                                    |                      |                  |                               | Page Total                           | Mileage: 0.470 mi |                          | Page Total Mileage: 0.47 mi |          |         | 0.0 to 0.47    |                             |