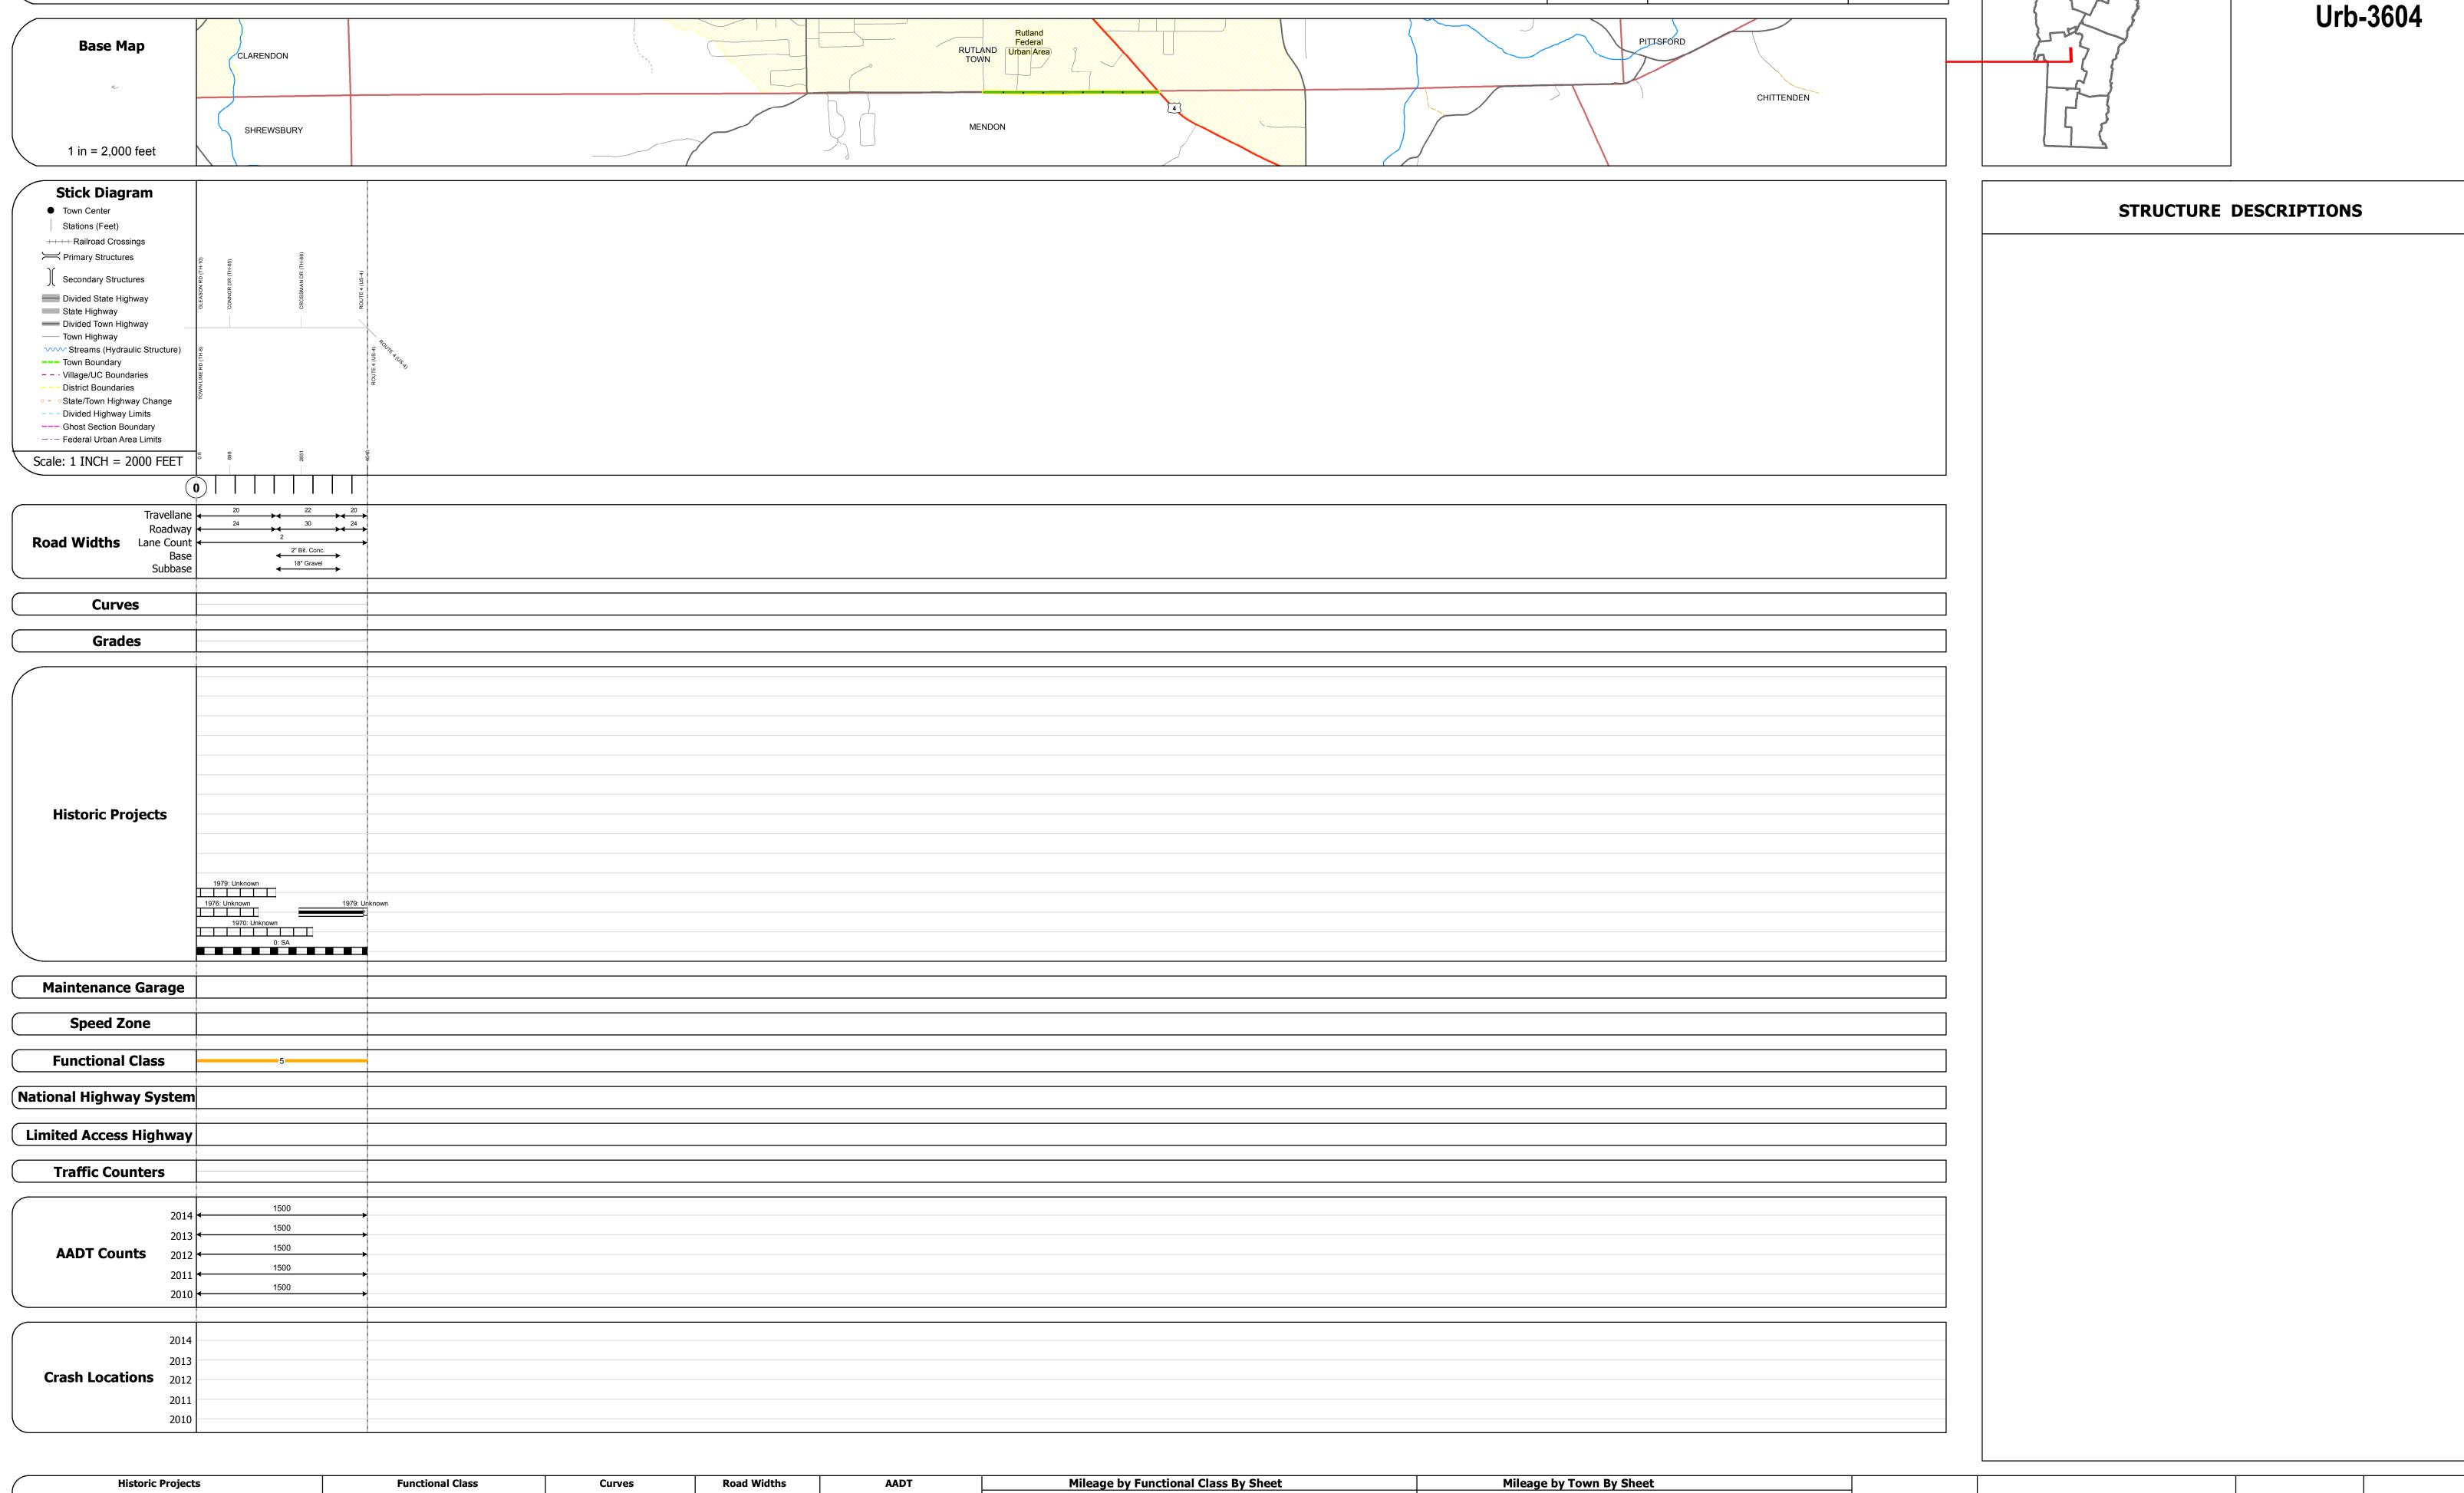

## **Route Log and Progress Chart**

**DRAFT** Please Note: Errors and Omissions May Exist. Contact the VTrans Mapping Section with questions or concerns.

**DISTRICT TOWN ROUTE MENDON** Urb-3604

| Historic Projects                                                                 | Functional Class                                                                                                                                                                                                                                                                                                                                                                                                                                                                                                                                                                                                                                                                                                                                                                                                                                                                                                                                                                                                                                                                                                                                                                                                                                                                                                                                                                                                                                                                                                                                                                                                                                                                                                                                                                                                                                                                                                                                                                                                                                                                                                              | Curves             | Road Widths      | AADT                       | Mileage by Functional Class By Sh | eet                       | Mileage by Town By Sheet |                             |          |          |                |              |
|-----------------------------------------------------------------------------------|-------------------------------------------------------------------------------------------------------------------------------------------------------------------------------------------------------------------------------------------------------------------------------------------------------------------------------------------------------------------------------------------------------------------------------------------------------------------------------------------------------------------------------------------------------------------------------------------------------------------------------------------------------------------------------------------------------------------------------------------------------------------------------------------------------------------------------------------------------------------------------------------------------------------------------------------------------------------------------------------------------------------------------------------------------------------------------------------------------------------------------------------------------------------------------------------------------------------------------------------------------------------------------------------------------------------------------------------------------------------------------------------------------------------------------------------------------------------------------------------------------------------------------------------------------------------------------------------------------------------------------------------------------------------------------------------------------------------------------------------------------------------------------------------------------------------------------------------------------------------------------------------------------------------------------------------------------------------------------------------------------------------------------------------------------------------------------------------------------------------------------|--------------------|------------------|----------------------------|-----------------------------------|---------------------------|--------------------------|-----------------------------|----------|----------|----------------|--------------|
| Unknown Bituminous Concrete Surface Treated                                       | 1 - Interstate 3 - Principal 5 - Major System Collector                                                                                                                                                                                                                                                                                                                                                                                                                                                                                                                                                                                                                                                                                                                                                                                                                                                                                                                                                                                                                                                                                                                                                                                                                                                                                                                                                                                                                                                                                                                                                                                                                                                                                                                                                                                                                                                                                                                                                                                                                                                                       | (degrees) Left     | <b>←</b> (ft)    | (count)                    | 3604 5 - Major Collector          | 0.880                     | MENDON - S36041110       | 0.88 of 0.88                | DISTRICT | TOWN     | Date: 11/12/16 | ROUTE        |
| Retreatment Bituminous Macadam Gravel                                             |                                                                                                                                                                                                                                                                                                                                                                                                                                                                                                                                                                                                                                                                                                                                                                                                                                                                                                                                                                                                                                                                                                                                                                                                                                                                                                                                                                                                                                                                                                                                                                                                                                                                                                                                                                                                                                                                                                                                                                                                                                                                                                                               | ─ <b>──</b> Right  |                  |                            |                                   |                           |                          |                             | DISTRICT |          |                |              |
| Resurface Cold Plane and Plant Mix                                                | 2 - Other 4 - Minor 6 - Minor Collector                                                                                                                                                                                                                                                                                                                                                                                                                                                                                                                                                                                                                                                                                                                                                                                                                                                                                                                                                                                                                                                                                                                                                                                                                                                                                                                                                                                                                                                                                                                                                                                                                                                                                                                                                                                                                                                                                                                                                                                                                                                                                       |                    |                  |                            |                                   |                           |                          |                             |          |          |                | Urb-3604     |
| Bituminous Mix  Bituminous Concrete  Reclaimed Base and                           | Expressways                                                                                                                                                                                                                                                                                                                                                                                                                                                                                                                                                                                                                                                                                                                                                                                                                                                                                                                                                                                                                                                                                                                                                                                                                                                                                                                                                                                                                                                                                                                                                                                                                                                                                                                                                                                                                                                                                                                                                                                                                                                                                                                   | Grades             | Traffic Counters | Crash Locations            |                                   |                           |                          |                             |          |          | 1 of 1         |              |
| Skinny Mix Concrete — Bituminous Concrete                                         | Speed Zones                                                                                                                                                                                                                                                                                                                                                                                                                                                                                                                                                                                                                                                                                                                                                                                                                                                                                                                                                                                                                                                                                                                                                                                                                                                                                                                                                                                                                                                                                                                                                                                                                                                                                                                                                                                                                                                                                                                                                                                                                                                                                                                   | (percent) grade up | ٩                | Fatal Property Damage Only |                                   |                           |                          |                             | 9        | MENDON   |                | ETE mileage: |
| Bituminous Seal  Gravel                                                           | SPEED | grade down         | (counter ID)     | Injury Unknown Crash Type  |                                   |                           |                          |                             | <b>.</b> | PILITOIN | TWN mileage:   | 0.0 to 0.88  |
| Indicated plans available - http://vtransmap01.aot.state.vt.us/rp/dpr/Dlwebstore/ | 25 30 35 40 45 50 55 60 65                                                                                                                                                                                                                                                                                                                                                                                                                                                                                                                                                                                                                                                                                                                                                                                                                                                                                                                                                                                                                                                                                                                                                                                                                                                                                                                                                                                                                                                                                                                                                                                                                                                                                                                                                                                                                                                                                                                                                                                                                                                                                                    |                    |                  |                            | Pag                               | e Total Mileage: 0.880 mi |                          | Page Total Mileage: 0.88 mi |          |          | 0.0 to 0.88    | l ノ          |