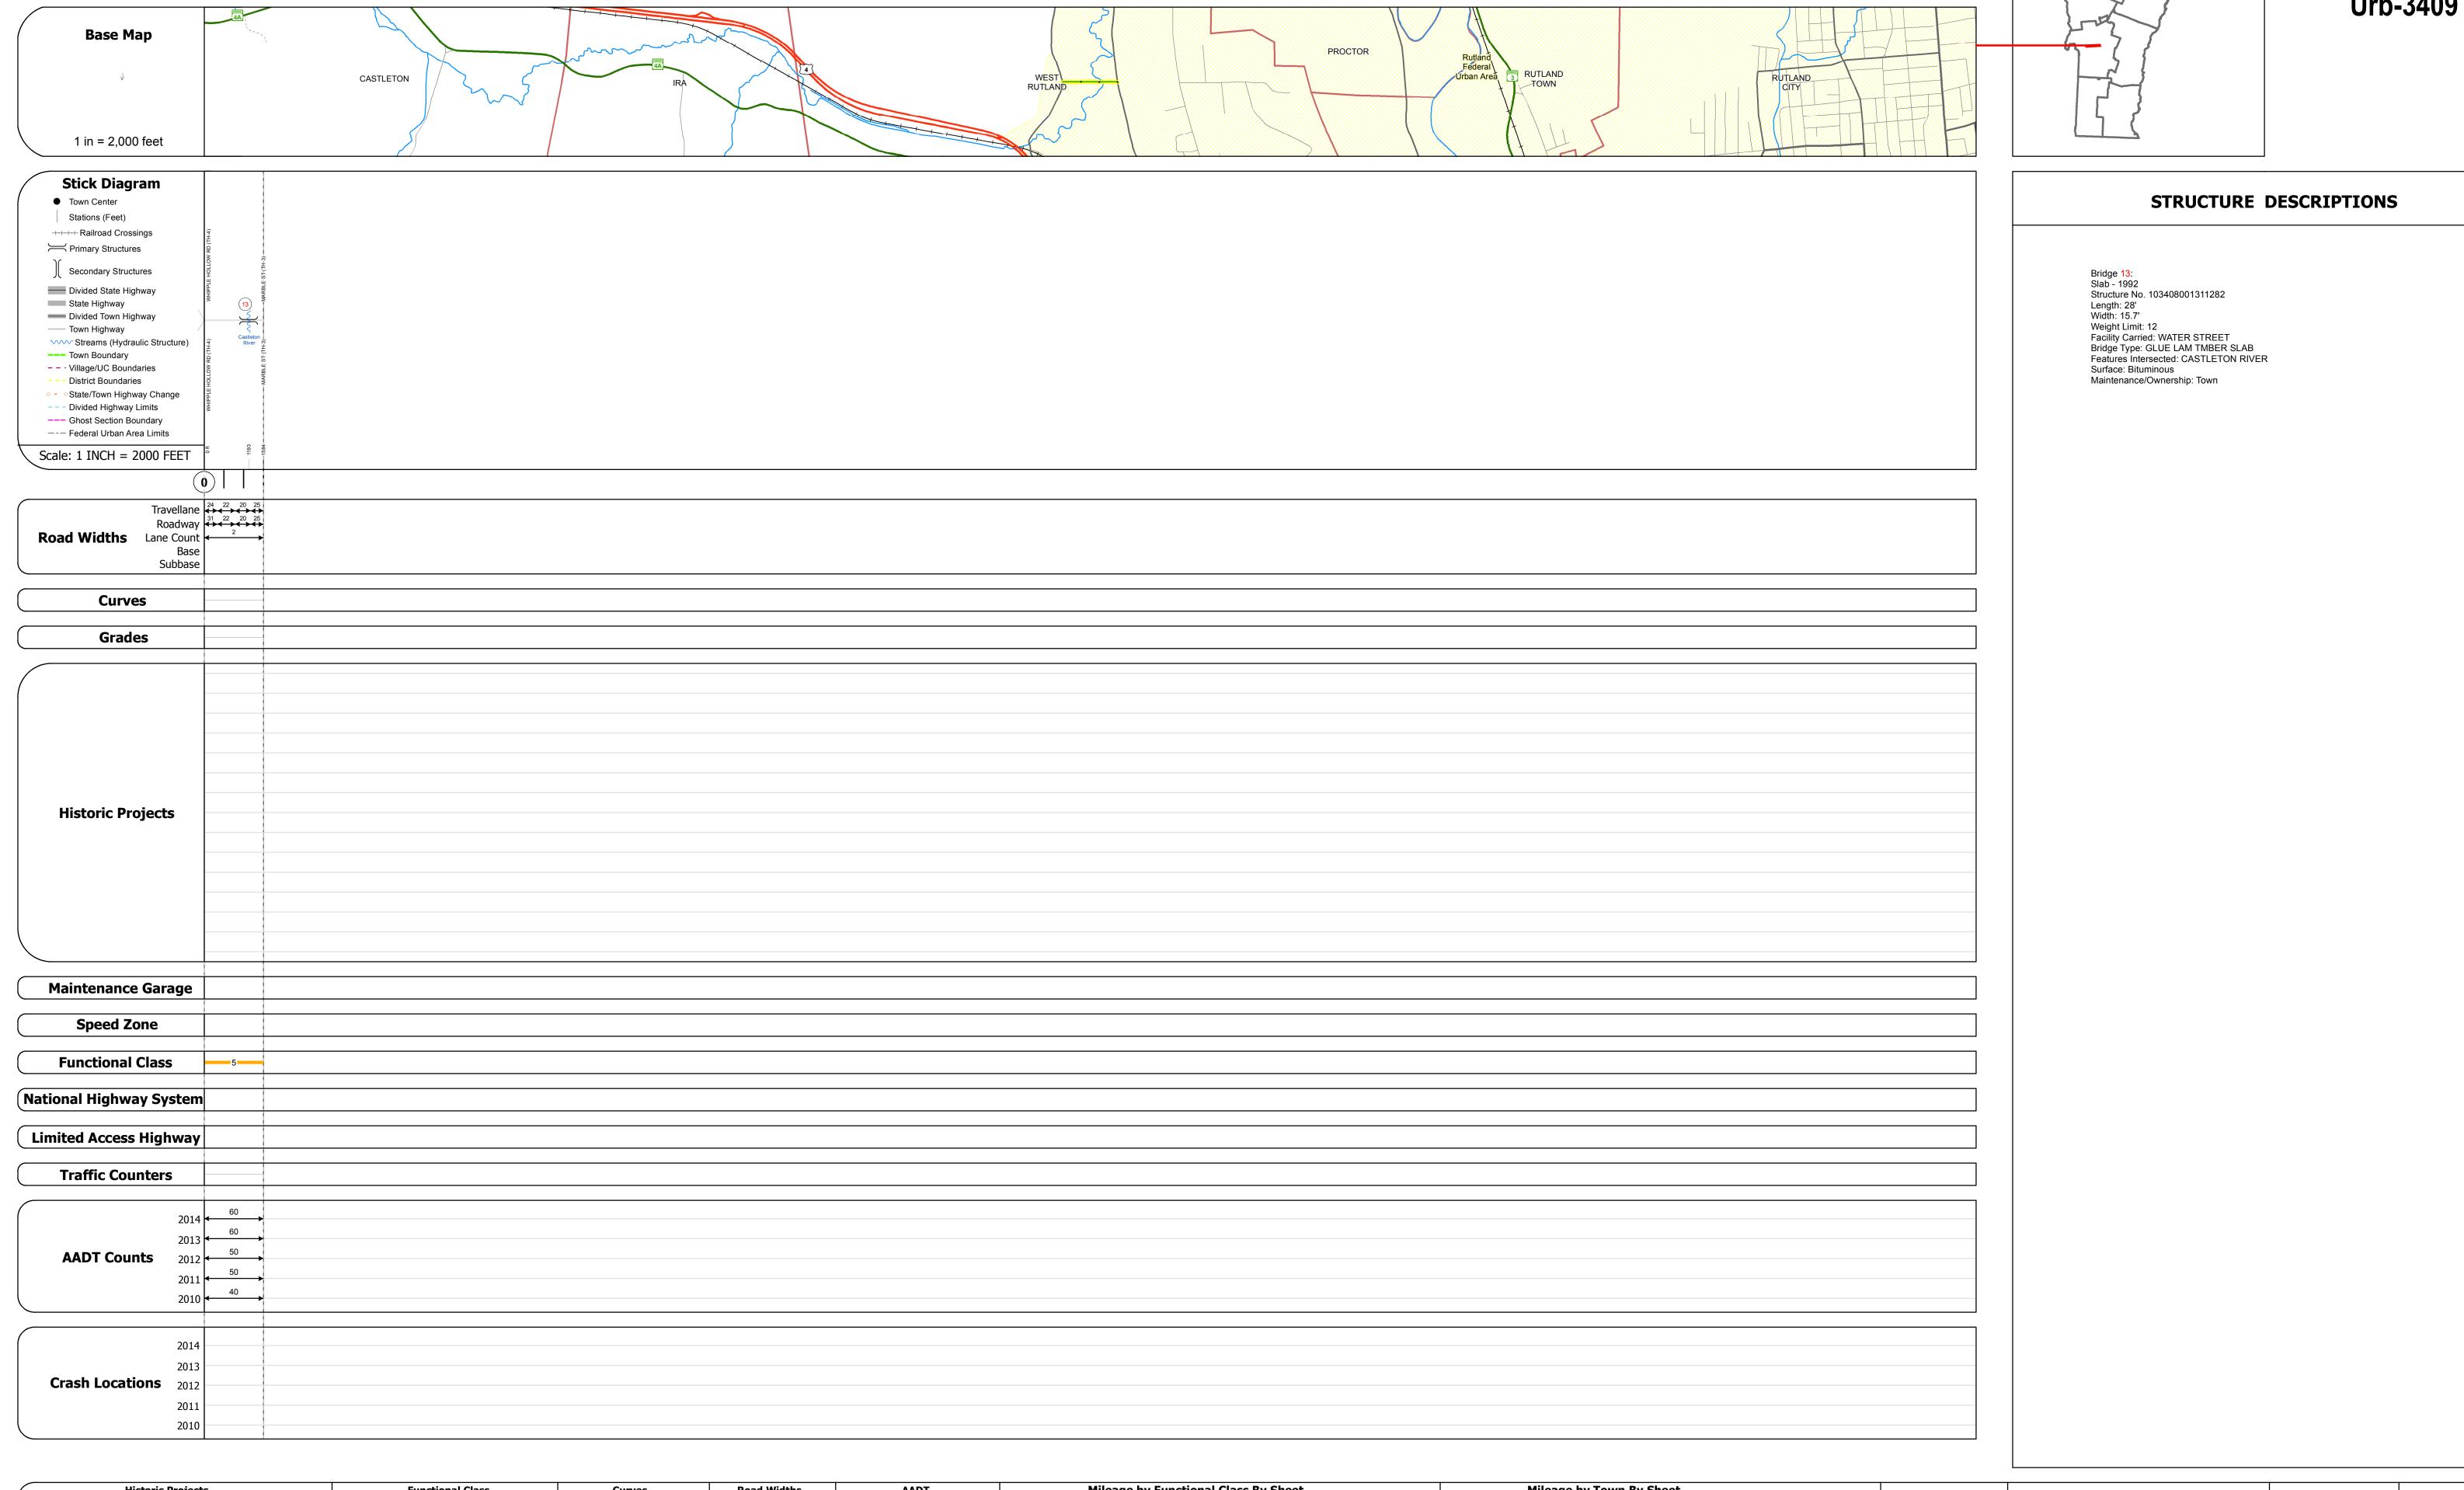

## **Route Log and Progress Chart**

**DRAFT** Please Note: Errors and Omissions May Exist. Contact the VTrans Mapping Section with questions or concerns.

**DISTRICT TOWN ROUTE** Urb-3409 **WEST RUTLAND** 

**TOWN** 

**WEST RUTLAND** 

**ROUTE** 

Urb-3409

ETE mileage: 0.0 to 0.3

Date: 11/12/16

1 of 1

TWN mileage: 0.0 to 0.3

**Urb-3409** 

| Historic Projects                                                                                                             | Functional Class                                                                                          | Curves                         | Road Widths                    | AADT                                                                          | Mileage by Functional Class By Sheet |             | Mileage by Town By Sheet |                            |          |  |
|-------------------------------------------------------------------------------------------------------------------------------|-----------------------------------------------------------------------------------------------------------|--------------------------------|--------------------------------|-------------------------------------------------------------------------------|--------------------------------------|-------------|--------------------------|----------------------------|----------|--|
| Unknown Retreatment Resurface  Bituminous Concrete Gravel Flant Mix                                                           | 1 - Interstate 3 - Principal 5 - Major System Arterial Collector  2 - Other 4 - Minor 6 - Minor Collector | (degrees) Left<br>Right        | (ft)                           | (count)                                                                       | 3409 5 - Major Collector             | 0.300       | WEST RUTLAND - S34091128 | 0.3 of 0.3                 | DISTRICT |  |
| Bituminous Mix Skinny Mix Skinny Mix Gravel Indicated plans available - http://vtransmap01.aot.state.vt.us/rp/dpr/Dlwebstore/ | Expressways                                                                                               | Grades - grade up - grade down | Traffic Counters  (counter ID) | Crash Locations  ■ Fatal □ Property Damage Only □ Injury □ Unknown Crash Type | Page Total Mileage                   | e: 0.300 mi |                          | Page Total Mileage: 0.3 mi | 3        |  |