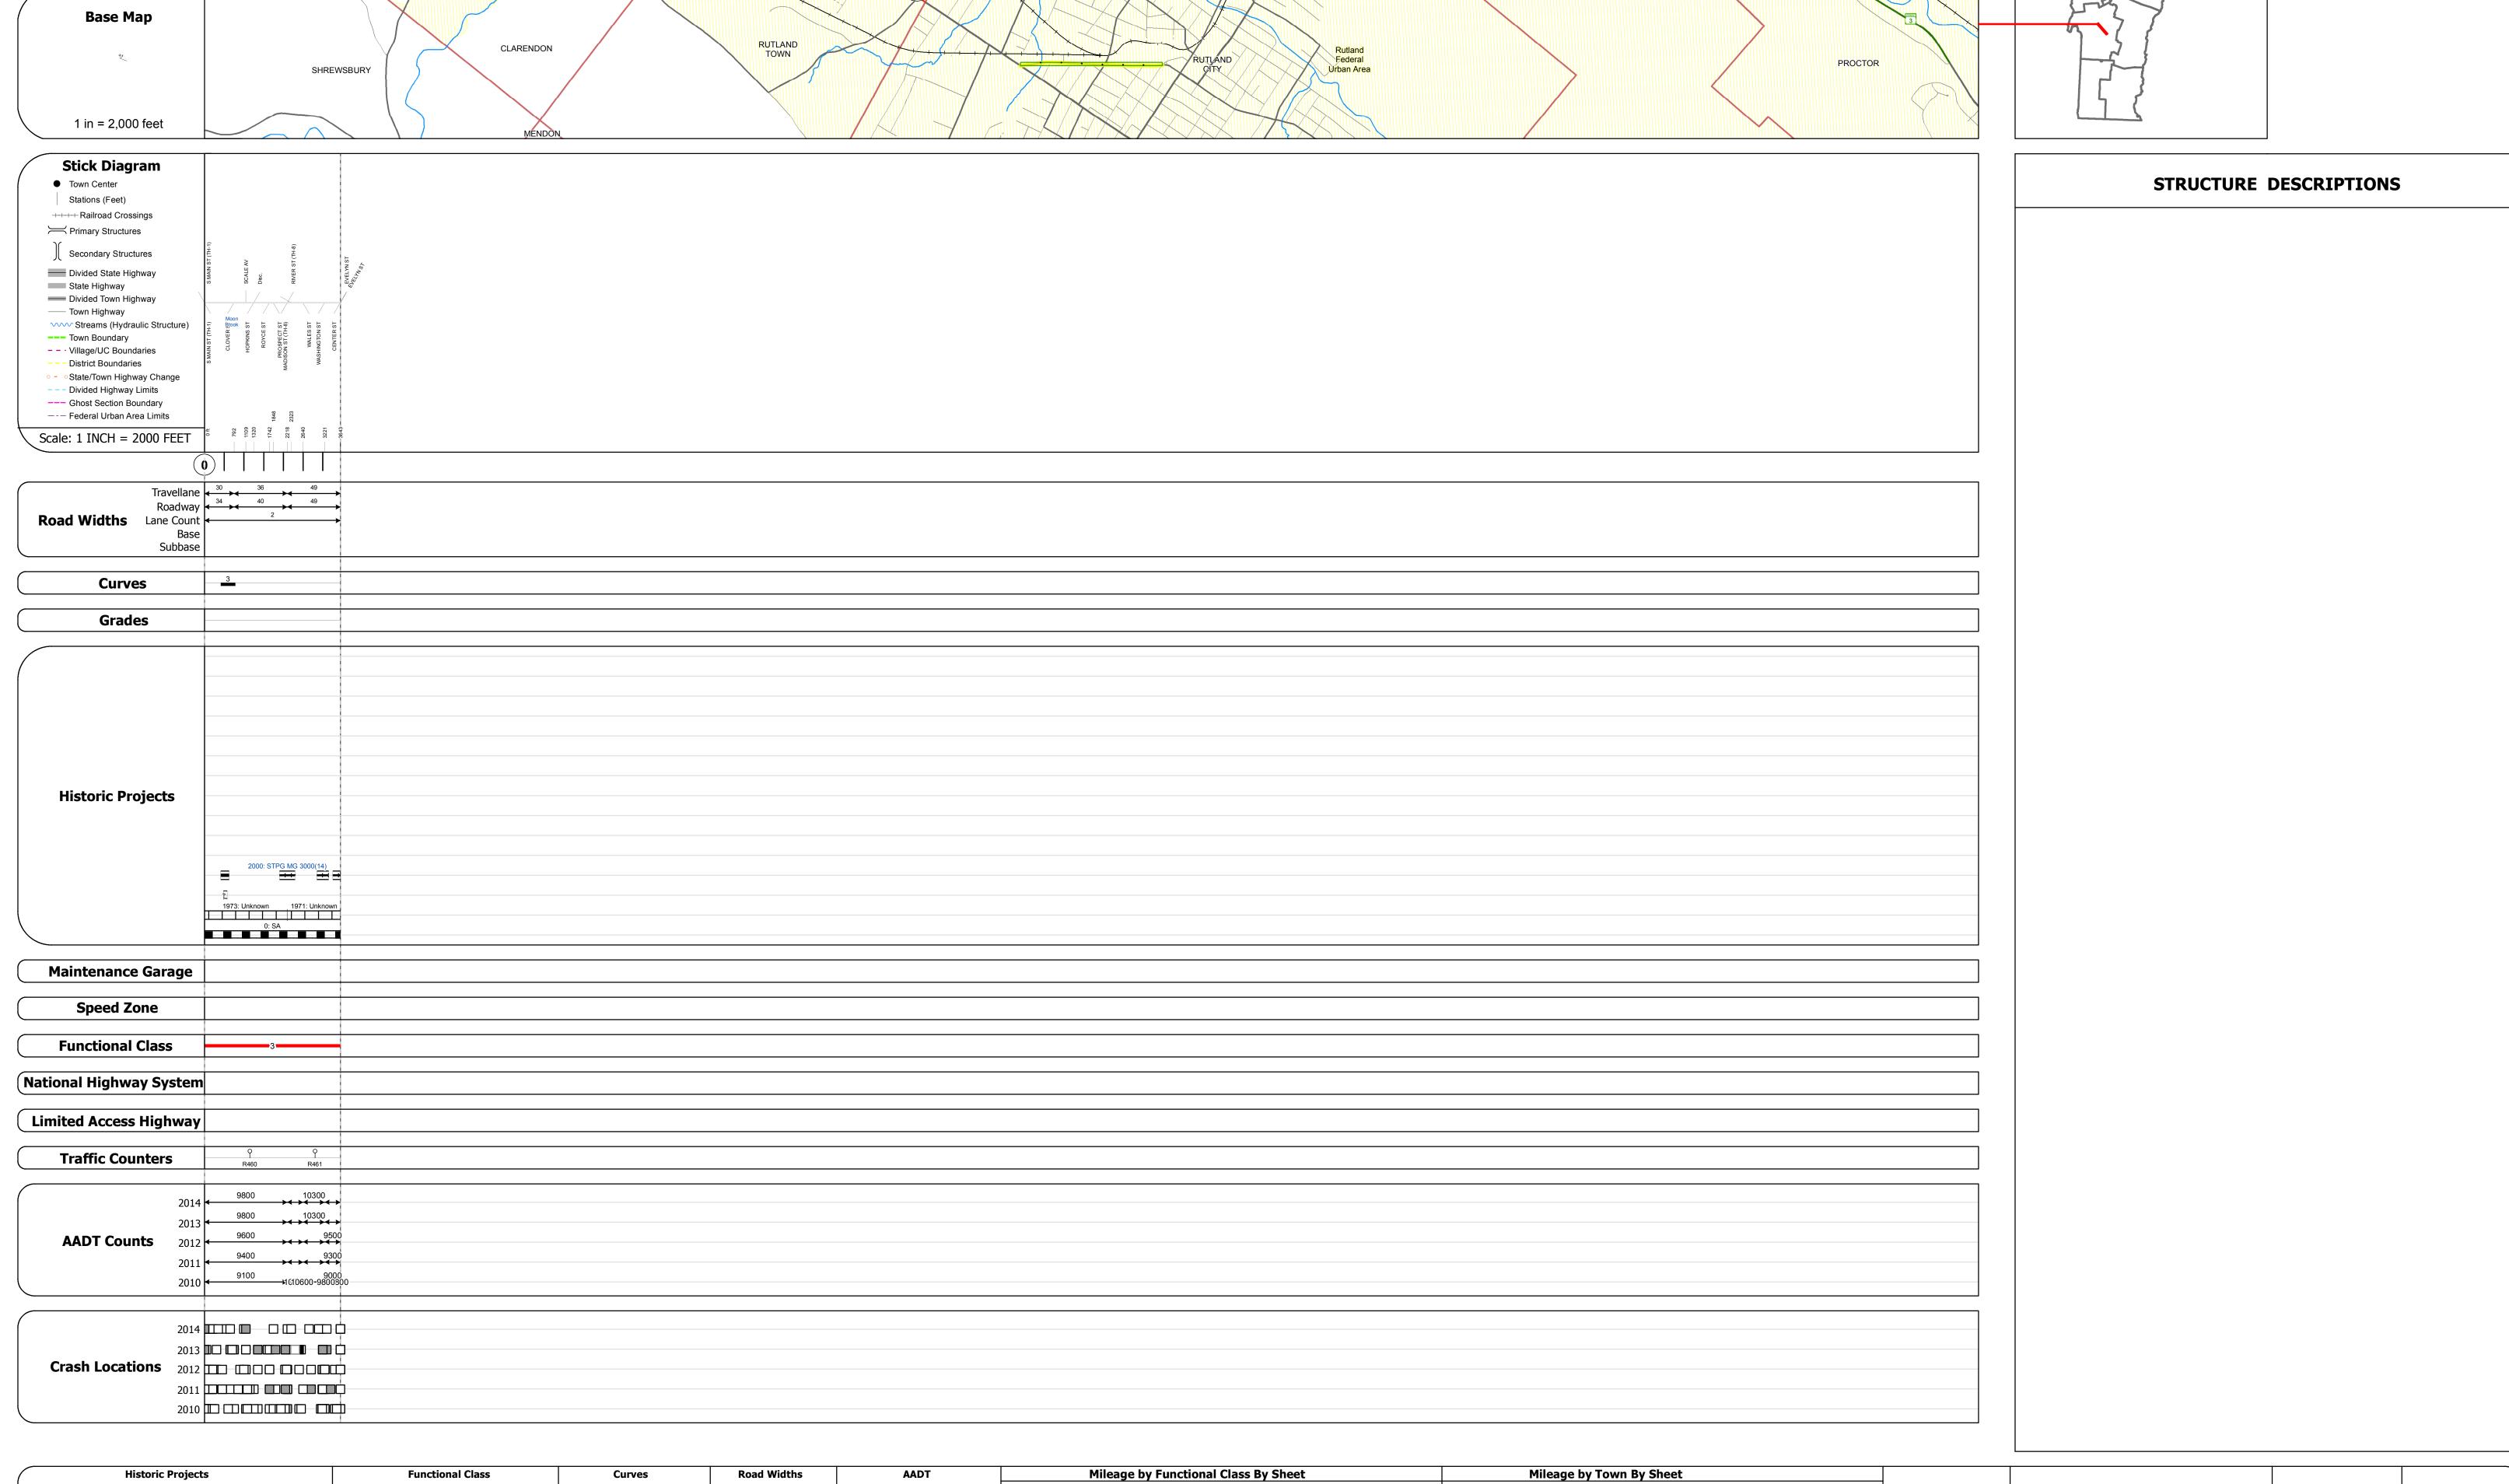

## **Route Log and Progress Chart**

DRAFT

Please Note: Errors and Omissions May Exist.

Contact the VTrans Mapping Section with questions or concerns.

DISTRICT TOWN ROUTE

3 RUTLAND CITY Urb-3056

**Urb-3056** 

| / Historic Projects                                                               | Functional Class                                                                                                                                                                                                                                                                                                                                                                                                                                                                                                                                                                                                                                                                                                                                                                                                                                                                                                                                                                                                                                                                                                                                                                                                                                                                                                                                                                                                                                                                                                                                                                                                                                                                                                                                                                                                                                                                                                                                                                                                                                                                                                              | Curves             | Road Widths      | AADI                       | Mileage by Functional Class By Sneet | Mileage by                        | Town By Sneet               | 1        |                     |                | )                           | 1 |
|-----------------------------------------------------------------------------------|-------------------------------------------------------------------------------------------------------------------------------------------------------------------------------------------------------------------------------------------------------------------------------------------------------------------------------------------------------------------------------------------------------------------------------------------------------------------------------------------------------------------------------------------------------------------------------------------------------------------------------------------------------------------------------------------------------------------------------------------------------------------------------------------------------------------------------------------------------------------------------------------------------------------------------------------------------------------------------------------------------------------------------------------------------------------------------------------------------------------------------------------------------------------------------------------------------------------------------------------------------------------------------------------------------------------------------------------------------------------------------------------------------------------------------------------------------------------------------------------------------------------------------------------------------------------------------------------------------------------------------------------------------------------------------------------------------------------------------------------------------------------------------------------------------------------------------------------------------------------------------------------------------------------------------------------------------------------------------------------------------------------------------------------------------------------------------------------------------------------------------|--------------------|------------------|----------------------------|--------------------------------------|-----------------------------------|-----------------------------|----------|---------------------|----------------|-----------------------------|---|
| Unknown Bituminous Concrete Surface Treated                                       | 1 - Interstate 3 - Principal 5 - Major<br>System Arterial Collector                                                                                                                                                                                                                                                                                                                                                                                                                                                                                                                                                                                                                                                                                                                                                                                                                                                                                                                                                                                                                                                                                                                                                                                                                                                                                                                                                                                                                                                                                                                                                                                                                                                                                                                                                                                                                                                                                                                                                                                                                                                           | (degrees) Left     | <b>←</b> (ft)    | (count)                    | 3056 3 - Other Principal Arterial    | 0.690   RUTLAND CITY - \$30561119 | 9 0.69 of 0.69              | DISTRICT | TOWN                | Date: 11/12/16 | ROUTE                       | 1 |
| Retreatment Bituminous Macadam Gravel                                             | I i                                                                                                                                                                                                                                                                                                                                                                                                                                                                                                                                                                                                                                                                                                                                                                                                                                                                                                                                                                                                                                                                                                                                                                                                                                                                                                                                                                                                                                                                                                                                                                                                                                                                                                                                                                                                                                                                                                                                                                                                                                                                                                                           | ─ <b>───</b> Right |                  |                            |                                      |                                   |                             | DISTRICT |                     |                | 1.0012                      | 1 |
| Resurface Cold Plane and Plant Mix                                                | 2 - Other 4 - Minor 6 - Minor Collector                                                                                                                                                                                                                                                                                                                                                                                                                                                                                                                                                                                                                                                                                                                                                                                                                                                                                                                                                                                                                                                                                                                                                                                                                                                                                                                                                                                                                                                                                                                                                                                                                                                                                                                                                                                                                                                                                                                                                                                                                                                                                       |                    |                  |                            |                                      |                                   |                             |          |                     |                | Urb-3056                    | 1 |
| Bituminous Mix Bituminous Concrete Reclaimed Base and                             | Expressways                                                                                                                                                                                                                                                                                                                                                                                                                                                                                                                                                                                                                                                                                                                                                                                                                                                                                                                                                                                                                                                                                                                                                                                                                                                                                                                                                                                                                                                                                                                                                                                                                                                                                                                                                                                                                                                                                                                                                                                                                                                                                                                   | Grades             | Traffic Counters | Crash Locations            |                                      |                                   |                             |          |                     | 1 of 1         | 0.0.000                     | 1 |
| Skinny Mix Concrete Bituminous Concrete                                           | Speed Zones                                                                                                                                                                                                                                                                                                                                                                                                                                                                                                                                                                                                                                                                                                                                                                                                                                                                                                                                                                                                                                                                                                                                                                                                                                                                                                                                                                                                                                                                                                                                                                                                                                                                                                                                                                                                                                                                                                                                                                                                                                                                                                                   | (percent) grade up | ٩                | Fatal Property Damage Only |                                      |                                   |                             | 9        | <b>RUTLAND CITY</b> |                | ETE mileage:                | 1 |
| Bituminous Seal  Gravel                                                           | SPEED | grade down         | (counter ID)     | Injury Unknown Crash Type  |                                      |                                   |                             | <b>.</b> | ROILAND CITT        | TWN mileage:   | ETE mileage:<br>0.0 to 0.69 | 1 |
| Indicated plans available - http://vtransmap01.aot.state.vt.us/rp/dpr/Dlwebstore/ | 25 30 35 40 45 50 55 60 65                                                                                                                                                                                                                                                                                                                                                                                                                                                                                                                                                                                                                                                                                                                                                                                                                                                                                                                                                                                                                                                                                                                                                                                                                                                                                                                                                                                                                                                                                                                                                                                                                                                                                                                                                                                                                                                                                                                                                                                                                                                                                                    |                    |                  |                            | Page Total Mil                       | eage: 0.690 mi                    | Page Total Mileage: 0.69 mi |          |                     | 0.0 to 0.69    | <i></i>                     |   |