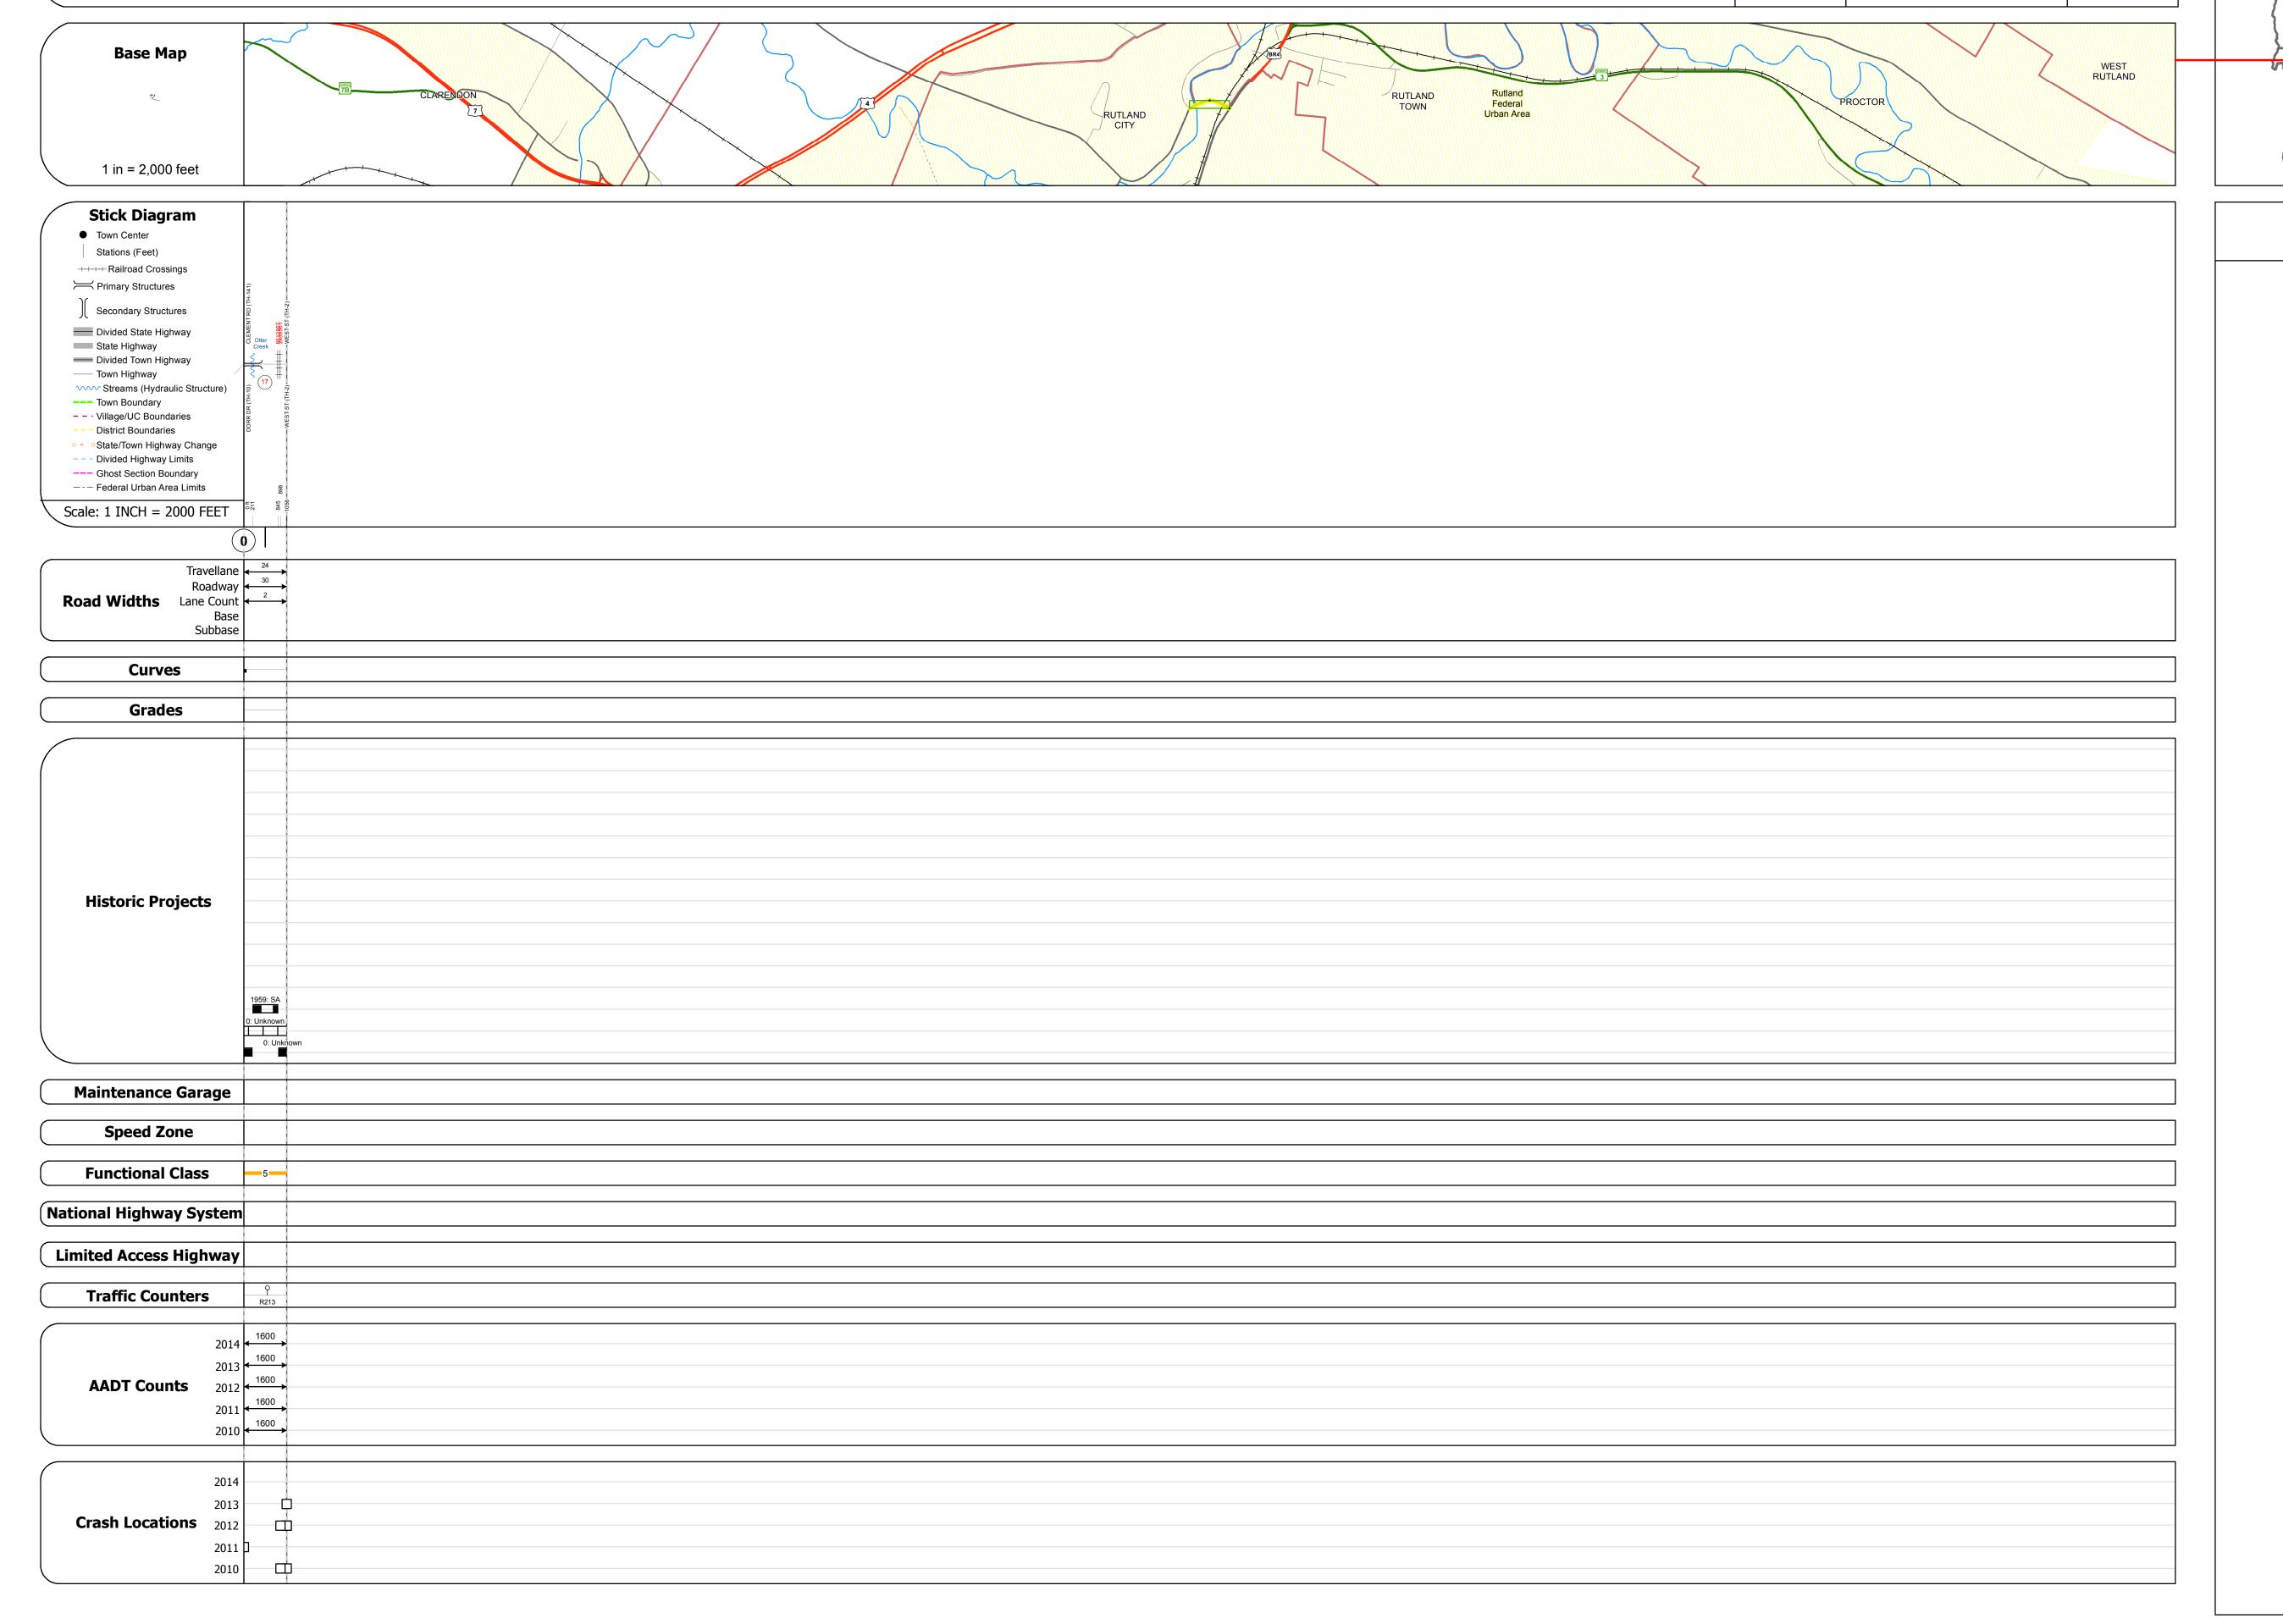

## **Route Log and Progress Chart**

Please Note: Errors and Omissions May Exist.
Contact the VTrans Mapping Section with questions or concerns.

STRUCTURE DESCRIPTIONS

Bridge <mark>17</mark>: Truss - thru - 1928 Structure No. 203050001711192

Facility Carried: CITY RIPLEY

Bridge Type: STEEL PONY TRUSS

Features Intersected: OTTER CREEK

Maintenance/Ownership: City/Municipal

Length: 179' Width: 17.7'

Weight Limit: 0

Surface: Bituminous

| Historic Projects                                                                  | Functional Class                                                                                                                                                                                                                                                                                                                                                                                                                                                                                                                                                                                                                                                                                                                                                                                                                                                                                                                                                                                                                                                                                                                                                                                                                                                                                                                                                                                                                                                                                                                                                                                                                                                                                                                                                                                                                                                                                                                                                                                                                                                                                                              | Curves                     | Road Widths      | AADT                          | Mileage by Functional Class By Sheet | Mileage by Town By              | Sheet                      |          |              |                |              |
|------------------------------------------------------------------------------------|-------------------------------------------------------------------------------------------------------------------------------------------------------------------------------------------------------------------------------------------------------------------------------------------------------------------------------------------------------------------------------------------------------------------------------------------------------------------------------------------------------------------------------------------------------------------------------------------------------------------------------------------------------------------------------------------------------------------------------------------------------------------------------------------------------------------------------------------------------------------------------------------------------------------------------------------------------------------------------------------------------------------------------------------------------------------------------------------------------------------------------------------------------------------------------------------------------------------------------------------------------------------------------------------------------------------------------------------------------------------------------------------------------------------------------------------------------------------------------------------------------------------------------------------------------------------------------------------------------------------------------------------------------------------------------------------------------------------------------------------------------------------------------------------------------------------------------------------------------------------------------------------------------------------------------------------------------------------------------------------------------------------------------------------------------------------------------------------------------------------------------|----------------------------|------------------|-------------------------------|--------------------------------------|---------------------------------|----------------------------|----------|--------------|----------------|--------------|
| Unknown Bituminous Concrete Retreatment Bituminous Macadam  Surface Treated Gravel | 1 - Interstate 3 - Principal 5 - Major Collector                                                                                                                                                                                                                                                                                                                                                                                                                                                                                                                                                                                                                                                                                                                                                                                                                                                                                                                                                                                                                                                                                                                                                                                                                                                                                                                                                                                                                                                                                                                                                                                                                                                                                                                                                                                                                                                                                                                                                                                                                                                                              | Left<br>(degrees)<br>Right | <b>←</b> (ft)    | (count)                       | 3050 5 - Major Collector             | 0.200 RUTLAND CITY - \$30501119 | 0.2 of 0.2                 | DISTRICT | TOWN         | Date: 11/12/16 | ROUTE        |
| Resurface Cold Plane and Plant Mix                                                 | 2 - Other 4 - Minor 6 - Minor Collector                                                                                                                                                                                                                                                                                                                                                                                                                                                                                                                                                                                                                                                                                                                                                                                                                                                                                                                                                                                                                                                                                                                                                                                                                                                                                                                                                                                                                                                                                                                                                                                                                                                                                                                                                                                                                                                                                                                                                                                                                                                                                       | -                          |                  |                               |                                      |                                 |                            |          |              |                | Urb-3050     |
| Bituminous Mix  Bituminous Concrete  Reclaimed Base and  Rituminous Concrete       | Expressways                                                                                                                                                                                                                                                                                                                                                                                                                                                                                                                                                                                                                                                                                                                                                                                                                                                                                                                                                                                                                                                                                                                                                                                                                                                                                                                                                                                                                                                                                                                                                                                                                                                                                                                                                                                                                                                                                                                                                                                                                                                                                                                   | Grades                     | Traffic Counters | Crash Locations               |                                      |                                 |                            |          |              | 1 of 1         | 010 3030     |
| Skinny Mix Concrete Bitaminous Concrete                                            | Speed Zones                                                                                                                                                                                                                                                                                                                                                                                                                                                                                                                                                                                                                                                                                                                                                                                                                                                                                                                                                                                                                                                                                                                                                                                                                                                                                                                                                                                                                                                                                                                                                                                                                                                                                                                                                                                                                                                                                                                                                                                                                                                                                                                   | (percent) grade up         | ٩                | Fatal Property Damage Only    |                                      |                                 |                            | 2        | RUTLAND CITY |                | ETE mileage: |
| Bituminous Seal Gravel                                                             | SPEED | (percent) grade down       | (counter ID)     | ☐ Injury ☐ Unknown Crash Type |                                      |                                 |                            | <b>J</b> | ROTLAND CITT | TWN mileage:   | 0.0 to 0.2   |
| Indicated plans available - http://vtransmap01.aot.state.vt.us/rp/dpr/Dlwebstore/  | 25 30 35 40 45 50 55 60 65                                                                                                                                                                                                                                                                                                                                                                                                                                                                                                                                                                                                                                                                                                                                                                                                                                                                                                                                                                                                                                                                                                                                                                                                                                                                                                                                                                                                                                                                                                                                                                                                                                                                                                                                                                                                                                                                                                                                                                                                                                                                                                    |                            |                  |                               | Page Total                           | Aileage: 0.200 mi               | Page Total Mileage: 0.2 mi |          |              | 0.0 to 0.2     |              |