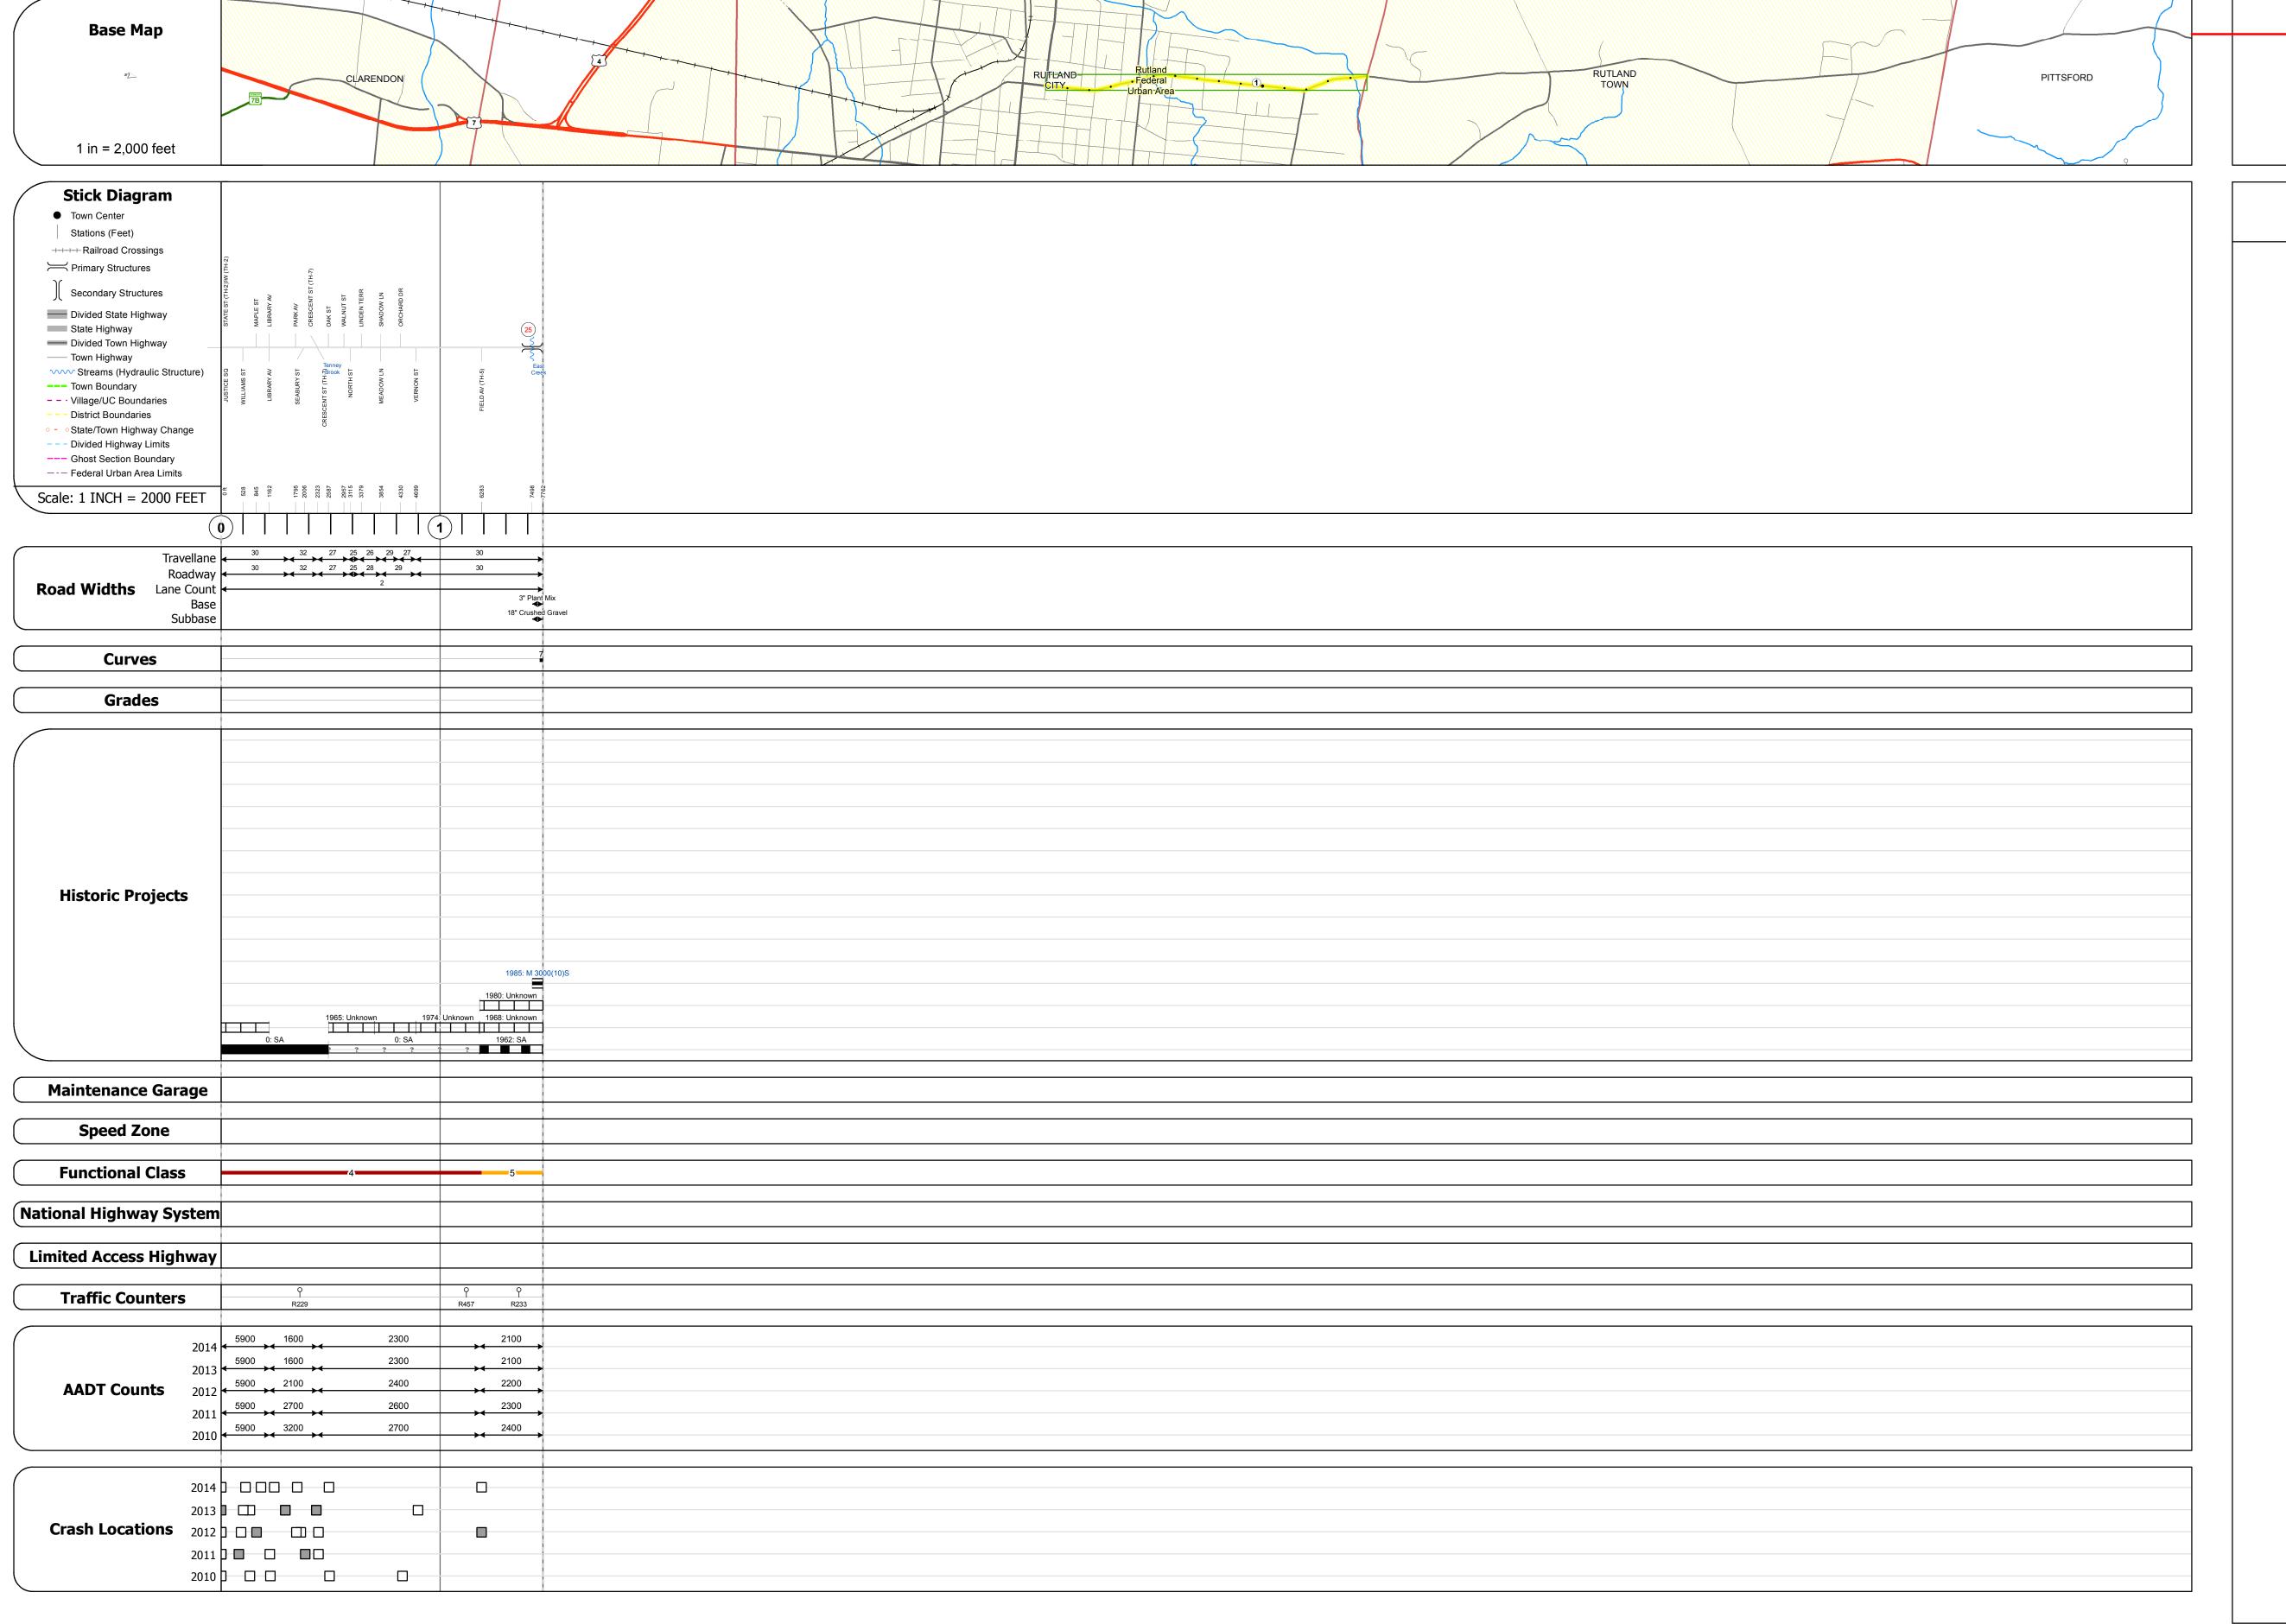

| STRUCTURE                                                                                                                                                                                                                         | DESCRIPTIONS |  |
|-----------------------------------------------------------------------------------------------------------------------------------------------------------------------------------------------------------------------------------|--------------|--|
| dge 25: inger/multi-beam or girder - 1947 ucture No. 203022002511192 ngth: 169' dth: 26.8' eight Limit: 0 cility Carried: CITY GROVE dge Type: 3SP ROLLED BEAM atures Intersected: EAST CREEK intenance/Ownership: City/Municipal |              |  |
|                                                                                                                                                                                                                                   |              |  |
|                                                                                                                                                                                                                                   |              |  |
|                                                                                                                                                                                                                                   |              |  |

| Historic Projects                                                                                                                                                                 | Functional Class                                                                                                                                                                                                                                                                                                                                                                                                                                                                                                                                                                                                                                                                                                                                                                                                                                                                                                                                                                                                                                                                                                                                                                                                                                                                                                                                                                                                                                                                                                                                                                                                                                                                                                                                                                                                                                                                                                                                                                                                                                                                                                               | Curves               | Road Widths                    | AADT                                                                          | Mileage by Functional Class By                      | / Sheet                      | Mileage by Town By Shee  | t                           |          |              | T                                     |                                    |
|-----------------------------------------------------------------------------------------------------------------------------------------------------------------------------------|--------------------------------------------------------------------------------------------------------------------------------------------------------------------------------------------------------------------------------------------------------------------------------------------------------------------------------------------------------------------------------------------------------------------------------------------------------------------------------------------------------------------------------------------------------------------------------------------------------------------------------------------------------------------------------------------------------------------------------------------------------------------------------------------------------------------------------------------------------------------------------------------------------------------------------------------------------------------------------------------------------------------------------------------------------------------------------------------------------------------------------------------------------------------------------------------------------------------------------------------------------------------------------------------------------------------------------------------------------------------------------------------------------------------------------------------------------------------------------------------------------------------------------------------------------------------------------------------------------------------------------------------------------------------------------------------------------------------------------------------------------------------------------------------------------------------------------------------------------------------------------------------------------------------------------------------------------------------------------------------------------------------------------------------------------------------------------------------------------------------------------|----------------------|--------------------------------|-------------------------------------------------------------------------------|-----------------------------------------------------|------------------------------|--------------------------|-----------------------------|----------|--------------|---------------------------------------|------------------------------------|
| Unknown Bituminous Concrete Retreatment Bituminous Macadam Resurface Cold Plane and Surface Treated Gravel Plant Mix                                                              | 1 - Interstate 3 - Principal 5 - Major Collector  2 - Other 4 - Minor 6 - Minor Freeways and Arterial Collector                                                                                                                                                                                                                                                                                                                                                                                                                                                                                                                                                                                                                                                                                                                                                                                                                                                                                                                                                                                                                                                                                                                                                                                                                                                                                                                                                                                                                                                                                                                                                                                                                                                                                                                                                                                                                                                                                                                                                                                                                | (degrees) Left Right | <b>←</b> (ft)                  | (count)                                                                       | 3022 4 - Minor Arterial<br>3022 5 - Major Collector | 1.190<br>0.280               | RUTLAND CITY - S30221119 | 1.47 of 1.47                | DISTRICT | TOWN         | Date: 11/11/16                        | ROUTE                              |
| Bituminous Mix Skinny Mix Concrete Bituminous Concrete Bituminous Concrete Bituminous Concrete  Indicated plans available - http://vtransmap01.aot.state.vt.us/rp/dpr/Dlwebstore/ | Speed Zones  Speed Zones  Speed Spee | Grades               | Traffic Counters  (counter ID) | Crash Locations  ■ Fatal □ Property Damage Only □ Injury □ Unknown Crash Type |                                                     | Page Total Mileage: 1.470 mi |                          | Page Total Mileage: 1.47 mi | 3        | RUTLAND CITY | 1 of 1<br>TWN mileage:<br>0.0 to 1.47 | Urb-3022  ETE mileage: 0.0 to 1.47 |