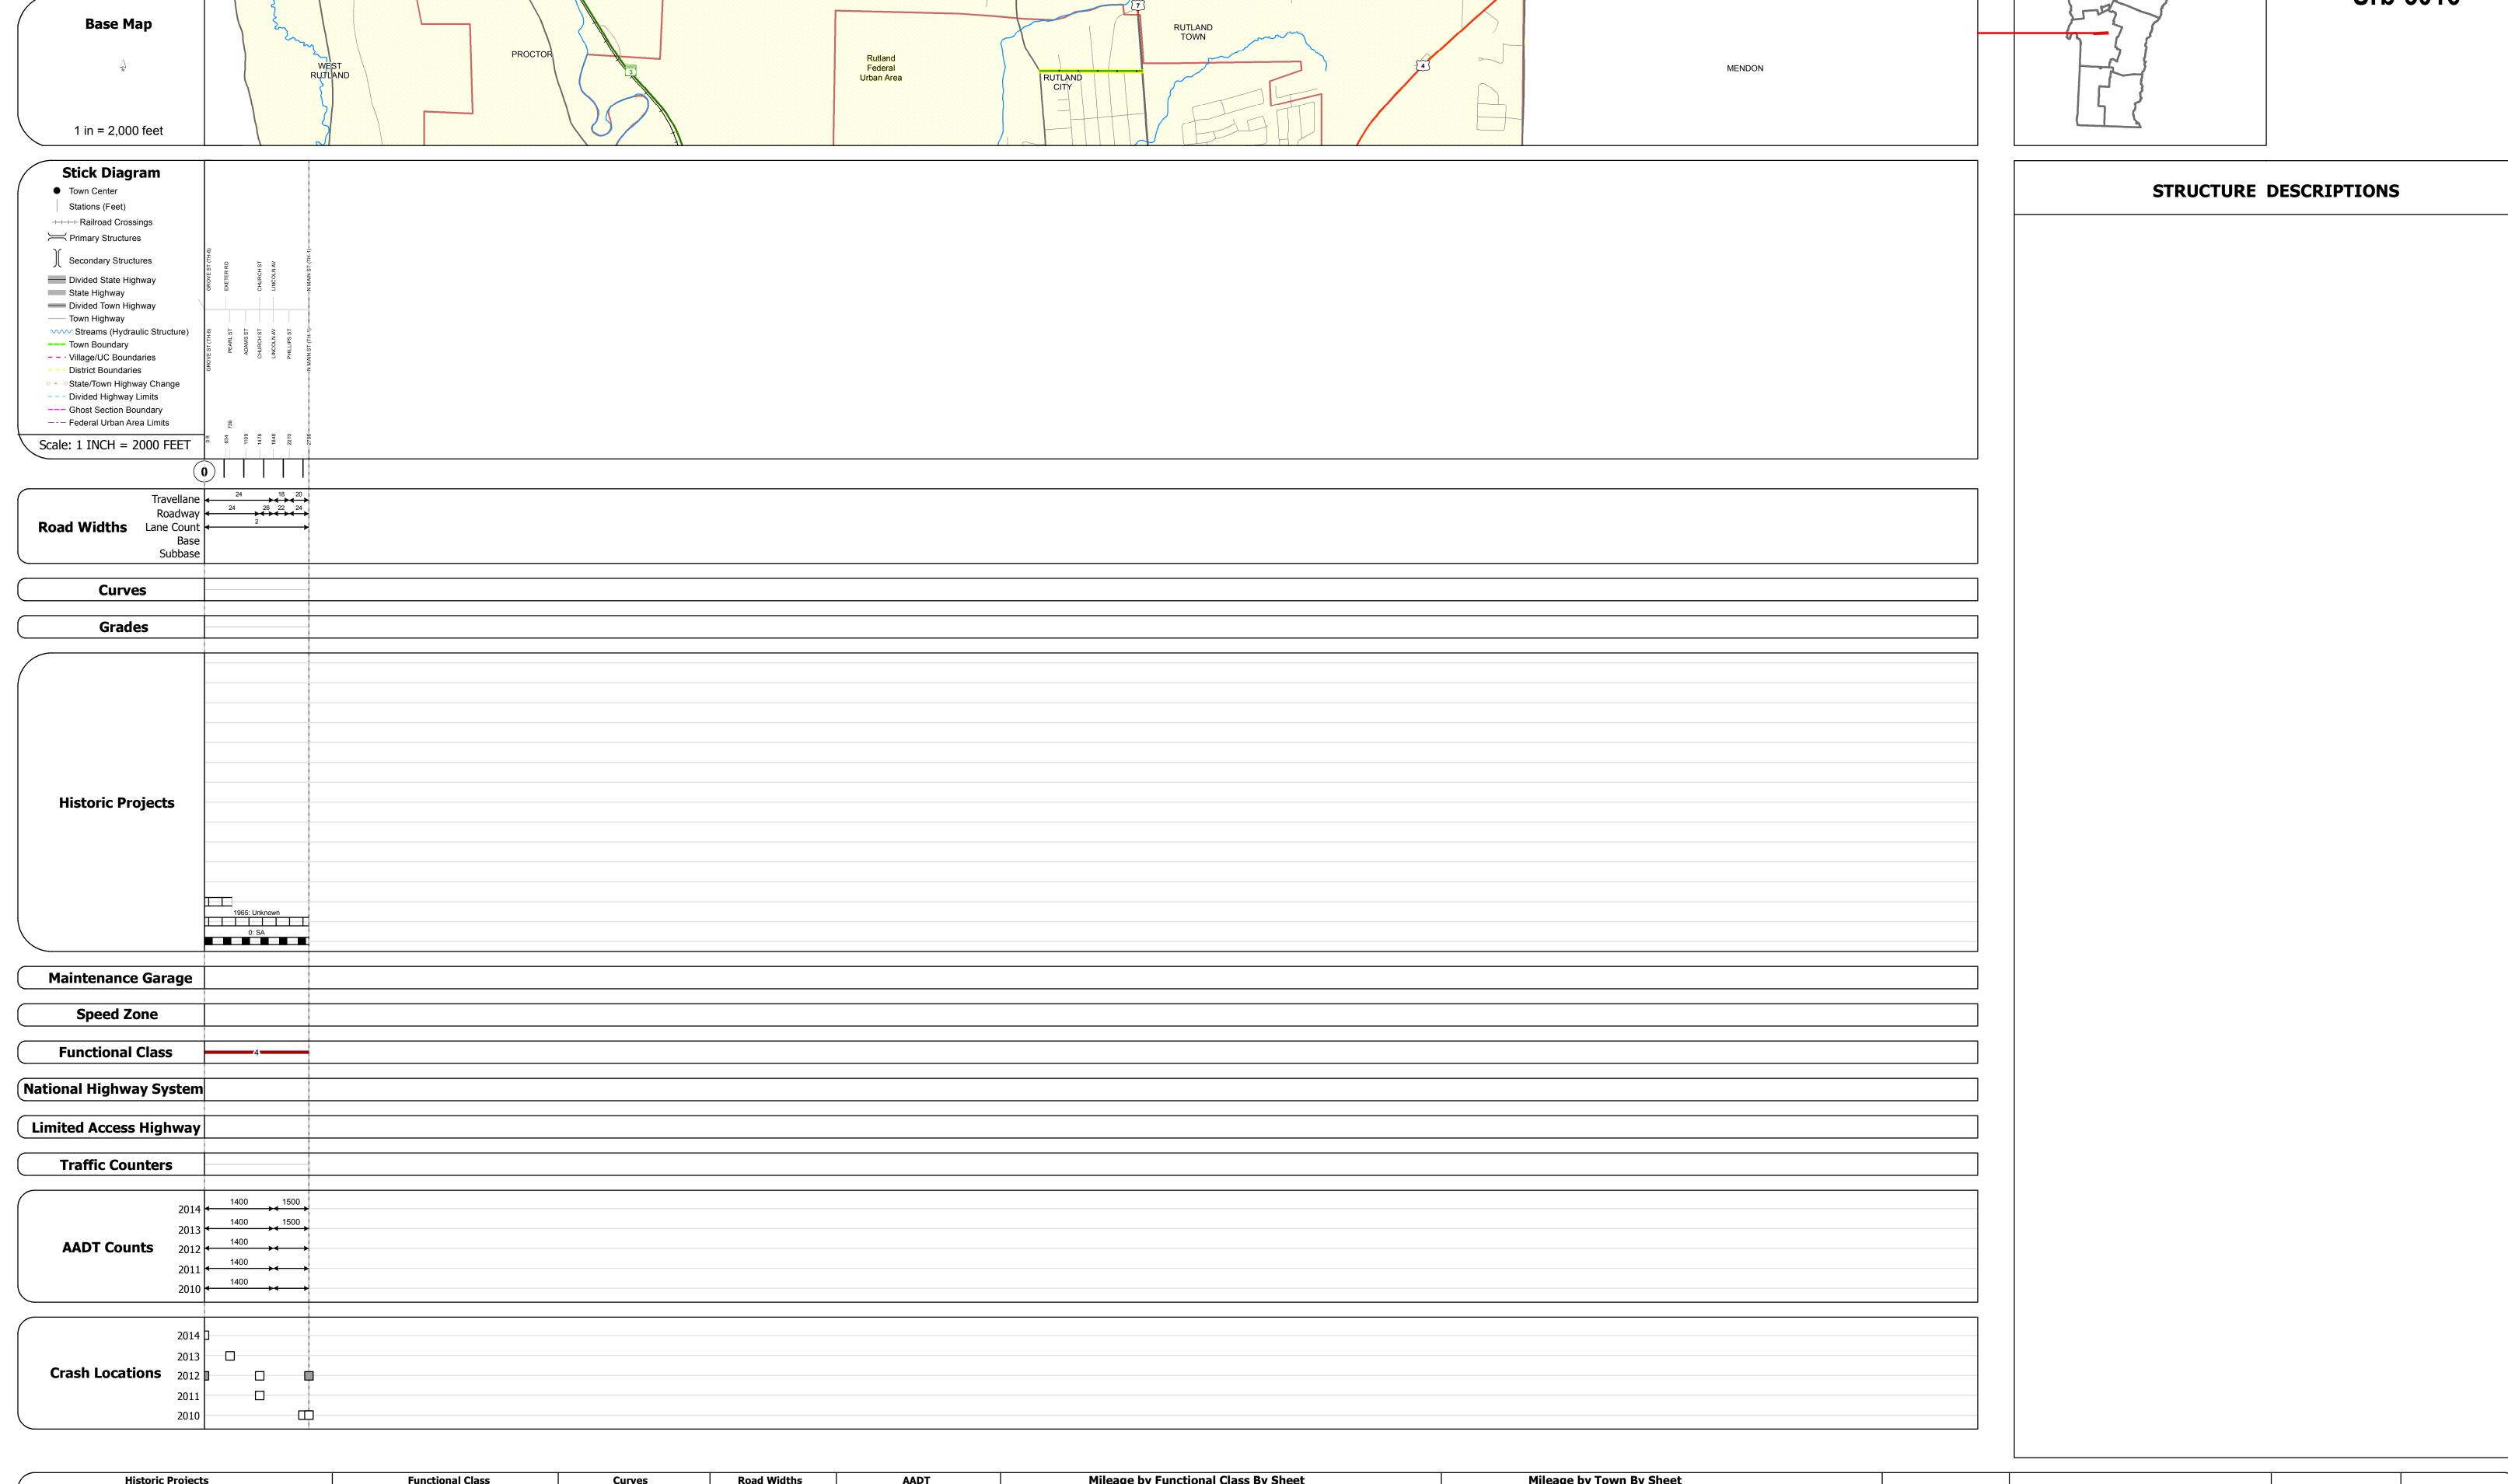

## **Route Log and Progress Chart**

**DRAFT** Please Note: Errors and Omissions May Exist. Contact the VTrans Mapping Section with questions or concerns.

**DISTRICT TOWN ROUTE RUTLAND CITY Urb-3016** 

**Urb-3016** 

|                                                                                        | FullCuoliai Class                                                                                                                                                                                                                                                                                                                                                                                                                                                                                                                                                                                                                                                                                                                                                                                                                                                                                                                                                                                                                                                                                                                                                                                                                                                                                                                                                                                                                                                                                                                                                                                                                                                                                                                                                                                                                                                                                                                                                                                                                                                                                                             | Cuives                  | Koau Wiutiis     | AADI                                            | Initeage by Fullcut     | niai Class by Sileet         | Mileage by Town by Sileet |                             |          |              |                             |              |
|----------------------------------------------------------------------------------------|-------------------------------------------------------------------------------------------------------------------------------------------------------------------------------------------------------------------------------------------------------------------------------------------------------------------------------------------------------------------------------------------------------------------------------------------------------------------------------------------------------------------------------------------------------------------------------------------------------------------------------------------------------------------------------------------------------------------------------------------------------------------------------------------------------------------------------------------------------------------------------------------------------------------------------------------------------------------------------------------------------------------------------------------------------------------------------------------------------------------------------------------------------------------------------------------------------------------------------------------------------------------------------------------------------------------------------------------------------------------------------------------------------------------------------------------------------------------------------------------------------------------------------------------------------------------------------------------------------------------------------------------------------------------------------------------------------------------------------------------------------------------------------------------------------------------------------------------------------------------------------------------------------------------------------------------------------------------------------------------------------------------------------------------------------------------------------------------------------------------------------|-------------------------|------------------|-------------------------------------------------|-------------------------|------------------------------|---------------------------|-----------------------------|----------|--------------|-----------------------------|--------------|
| Unknown                                                                                | 1 - Interstate 3 - Principal 5 - Major Collector                                                                                                                                                                                                                                                                                                                                                                                                                                                                                                                                                                                                                                                                                                                                                                                                                                                                                                                                                                                                                                                                                                                                                                                                                                                                                                                                                                                                                                                                                                                                                                                                                                                                                                                                                                                                                                                                                                                                                                                                                                                                              | (degrees) Left<br>Right | <b>←</b> (ft)    | ← (count)                                       | 3016 4 - Minor Arterial | 0.530                        | RUTLAND CITY - S30161119  | 0.53 of 0.53                | DISTRICT | TOWN         | Date: 11/11/16              | ROUTE        |
| Resurface Cold Plane and Plant Mix                                                     | 2 - Other                                                                                                                                                                                                                                                                                                                                                                                                                                                                                                                                                                                                                                                                                                                                                                                                                                                                                                                                                                                                                                                                                                                                                                                                                                                                                                                                                                                                                                                                                                                                                                                                                                                                                                                                                                                                                                                                                                                                                                                                                                                                                                                     | 0 - 4                   | Tueffic Counters | Consh Lasations                                 |                         |                              |                           |                             |          |              |                             | Urb-3016     |
| Bituminous Mix Skinny Mix  Bituminous Concrete Bituminous Concrete Bituminous Concrete | Speed Zones                                                                                                                                                                                                                                                                                                                                                                                                                                                                                                                                                                                                                                                                                                                                                                                                                                                                                                                                                                                                                                                                                                                                                                                                                                                                                                                                                                                                                                                                                                                                                                                                                                                                                                                                                                                                                                                                                                                                                                                                                                                                                                                   | Grades  ———— grade up   | Traffic Counters | Crash Locations  ■ Fatal □ Property Damage Only |                         |                              |                           |                             |          | DUTLAND CITY | 1 of 1                      | ETE mileage: |
| Bituminous Seal Gravel                                                                 | SPEED | (percent) grade down    | (counter ID)     | ☐ Injury ☐ Unknown Crash Type                   |                         |                              |                           |                             | 3        | RUTLAND CITY | TWN mileage:<br>0.0 to 0.53 | 0.0 to 0.53  |
| Indicated plans available - http://vtransmap01.aot.state.vt.us/rp/dpr/Dlwebstore/      | 23 30 33 40 43 30 33 60 63                                                                                                                                                                                                                                                                                                                                                                                                                                                                                                                                                                                                                                                                                                                                                                                                                                                                                                                                                                                                                                                                                                                                                                                                                                                                                                                                                                                                                                                                                                                                                                                                                                                                                                                                                                                                                                                                                                                                                                                                                                                                                                    |                         |                  |                                                 |                         | Page Total Mileage: 0.530 mi |                           | Page Total Mileage: 0.53 mi |          |              | 0.0 to 0.55                 | _            |