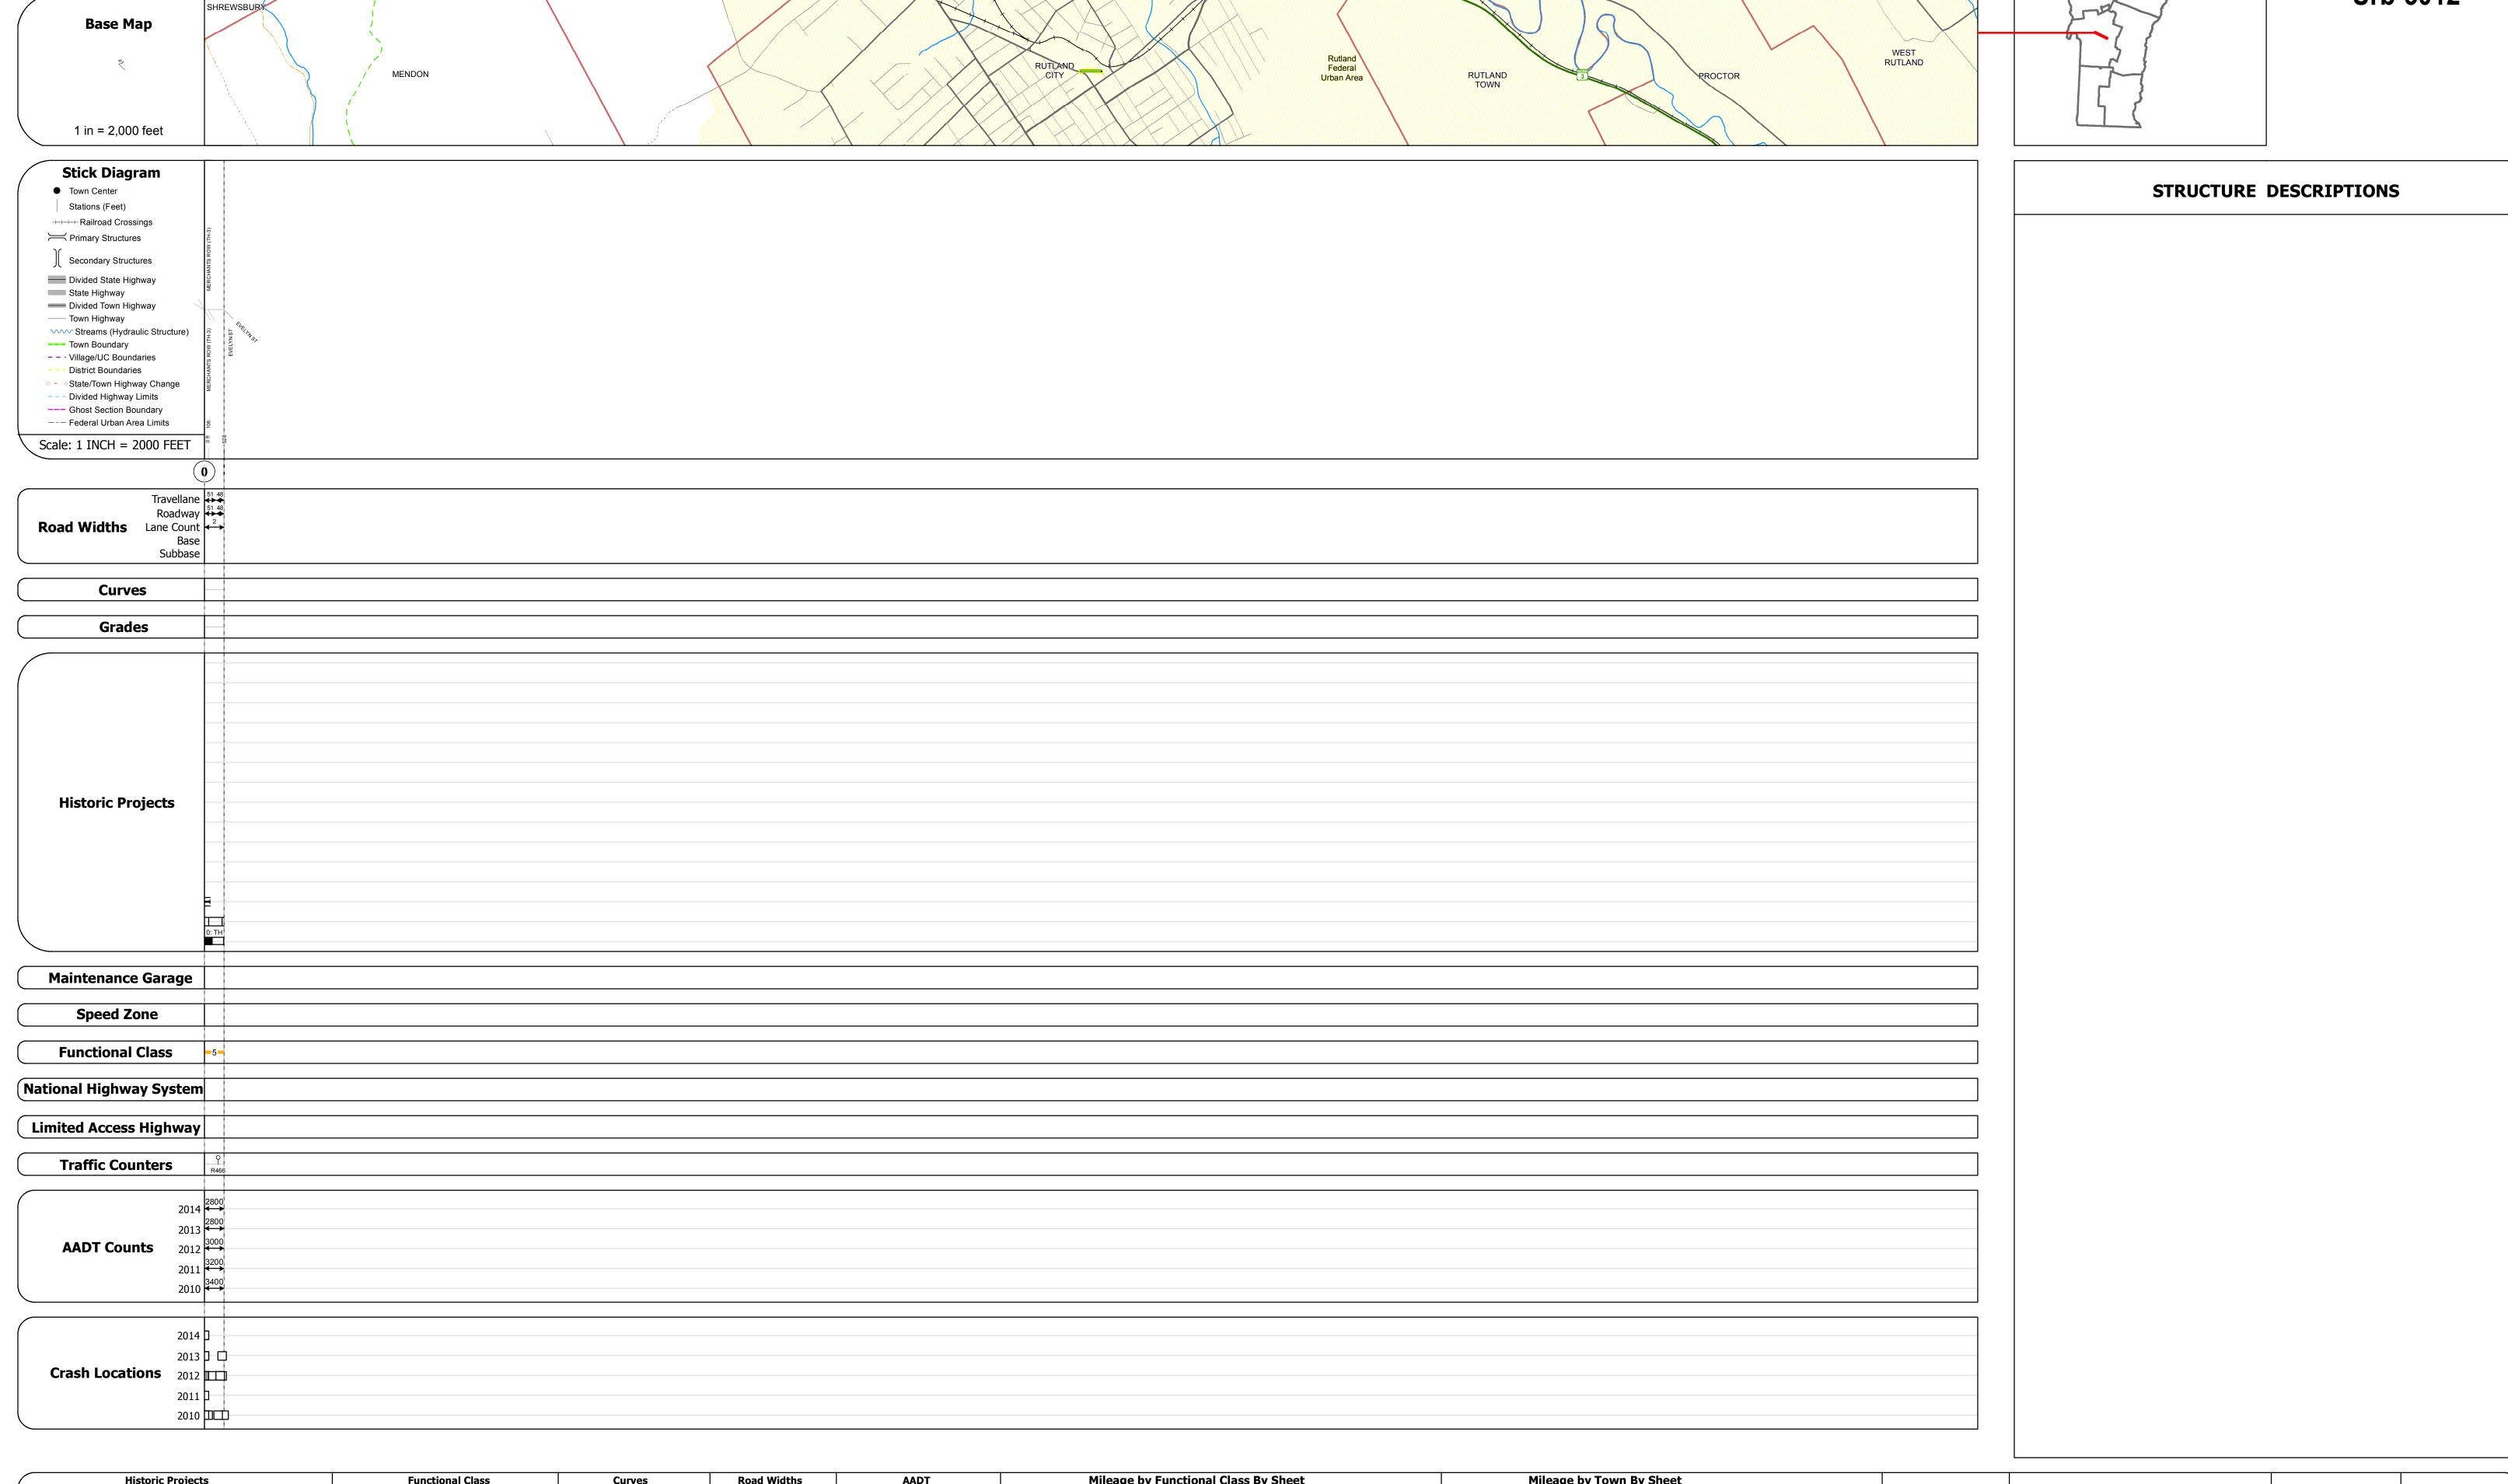

## **Route Log and Progress Chart**

Please Note: Errors and Omissions May Exist.
Contact the VTrans Mapping Section with questions or concerns.

DISTRICT TOWN ROUTE

3 RUTLAND CITY Urb-3012

**Urb-3012** 

| / HISTORIC PROJ                              | Jecus                                  | FullCuoliai Ciass                                                                                                                                                                                                                                                                                                                                                                                                                                                                                                                                                                                                                                                                                                                                                                                                                                                                                                                                                                                                                                                                                                                                                                                                                                                                                                                                                                                                                                                                                                                                                                                                                                                                                                                                                                                                                                                                                                                                                                                                                                                                                                             | Cuives               | Koau Widtis      | AADI                       | Mileage by Fullctional Class by S | Dilect                      | Mileage by Town by Sileet |                            |          |              |                |              | 1 |
|----------------------------------------------|----------------------------------------|-------------------------------------------------------------------------------------------------------------------------------------------------------------------------------------------------------------------------------------------------------------------------------------------------------------------------------------------------------------------------------------------------------------------------------------------------------------------------------------------------------------------------------------------------------------------------------------------------------------------------------------------------------------------------------------------------------------------------------------------------------------------------------------------------------------------------------------------------------------------------------------------------------------------------------------------------------------------------------------------------------------------------------------------------------------------------------------------------------------------------------------------------------------------------------------------------------------------------------------------------------------------------------------------------------------------------------------------------------------------------------------------------------------------------------------------------------------------------------------------------------------------------------------------------------------------------------------------------------------------------------------------------------------------------------------------------------------------------------------------------------------------------------------------------------------------------------------------------------------------------------------------------------------------------------------------------------------------------------------------------------------------------------------------------------------------------------------------------------------------------------|----------------------|------------------|----------------------------|-----------------------------------|-----------------------------|---------------------------|----------------------------|----------|--------------|----------------|--------------|---|
| Unknown Eituminous Co                        |                                        | 1 - Interstate 3 - Principal 5 - Major System Arterial Collector                                                                                                                                                                                                                                                                                                                                                                                                                                                                                                                                                                                                                                                                                                                                                                                                                                                                                                                                                                                                                                                                                                                                                                                                                                                                                                                                                                                                                                                                                                                                                                                                                                                                                                                                                                                                                                                                                                                                                                                                                                                              | (degrees)            | <b>←</b> (ft)    | (count)                    | 3012 5 - Major Collector          | 0.100                       | RUTLAND CITY - S30121119  | 0.1 of 0.1                 | DISTRICT | TOWN         | Date: 11/11/16 | ROUTE        |   |
| Retreatment Bituminous Ma                    | acadam Gravel                          |                                                                                                                                                                                                                                                                                                                                                                                                                                                                                                                                                                                                                                                                                                                                                                                                                                                                                                                                                                                                                                                                                                                                                                                                                                                                                                                                                                                                                                                                                                                                                                                                                                                                                                                                                                                                                                                                                                                                                                                                                                                                                                                               | Right                |                  |                            |                                   |                             |                           |                            | DISTRICT |              |                |              |   |
| Resurface Cold Plane and                     | d Telant Mix                           | 2 - Other 4 - Minor 6 - Minor Collector                                                                                                                                                                                                                                                                                                                                                                                                                                                                                                                                                                                                                                                                                                                                                                                                                                                                                                                                                                                                                                                                                                                                                                                                                                                                                                                                                                                                                                                                                                                                                                                                                                                                                                                                                                                                                                                                                                                                                                                                                                                                                       |                      |                  |                            |                                   |                             |                           |                            |          |              |                | Urb-3012     |   |
| Bituminous Mix Bituminous Co                 | oncrete Reclaimed Base and             | Expressways                                                                                                                                                                                                                                                                                                                                                                                                                                                                                                                                                                                                                                                                                                                                                                                                                                                                                                                                                                                                                                                                                                                                                                                                                                                                                                                                                                                                                                                                                                                                                                                                                                                                                                                                                                                                                                                                                                                                                                                                                                                                                                                   | Grades               | Traffic Counters | Crash Locations            |                                   |                             |                           |                            |          |              | 1 of 1         | 0.0 3012     |   |
| Skinny Mix Concrete                          | - Bituminous Concrete                  | Speed Zones                                                                                                                                                                                                                                                                                                                                                                                                                                                                                                                                                                                                                                                                                                                                                                                                                                                                                                                                                                                                                                                                                                                                                                                                                                                                                                                                                                                                                                                                                                                                                                                                                                                                                                                                                                                                                                                                                                                                                                                                                                                                                                                   | grade up             | Υ                | Fatal Property Damage Only |                                   |                             |                           |                            | 2        | RUTLAND CITY |                | ETE mileage: |   |
| Bituminous Seal  Gravel                      |                                        | SPEED | (percent) grade down | (counter ID)     | Injury  Unknown Crash Type |                                   |                             |                           |                            | 3        | RUILAND CITI | TWN mileage:   | 0.0 to 0.1   |   |
| Indicated plans available - http://vtransmap | p01.aot.state.vt.us/rp/dpr/Dlwebstore/ | 25 30 35 40 45 50 55 60 65                                                                                                                                                                                                                                                                                                                                                                                                                                                                                                                                                                                                                                                                                                                                                                                                                                                                                                                                                                                                                                                                                                                                                                                                                                                                                                                                                                                                                                                                                                                                                                                                                                                                                                                                                                                                                                                                                                                                                                                                                                                                                                    |                      |                  |                            | Pa                                | age Total Mileage: 0.100 mi |                           | Page Total Mileage: 0.1 mi |          |              | 0.0 to 0.1     |              |   |