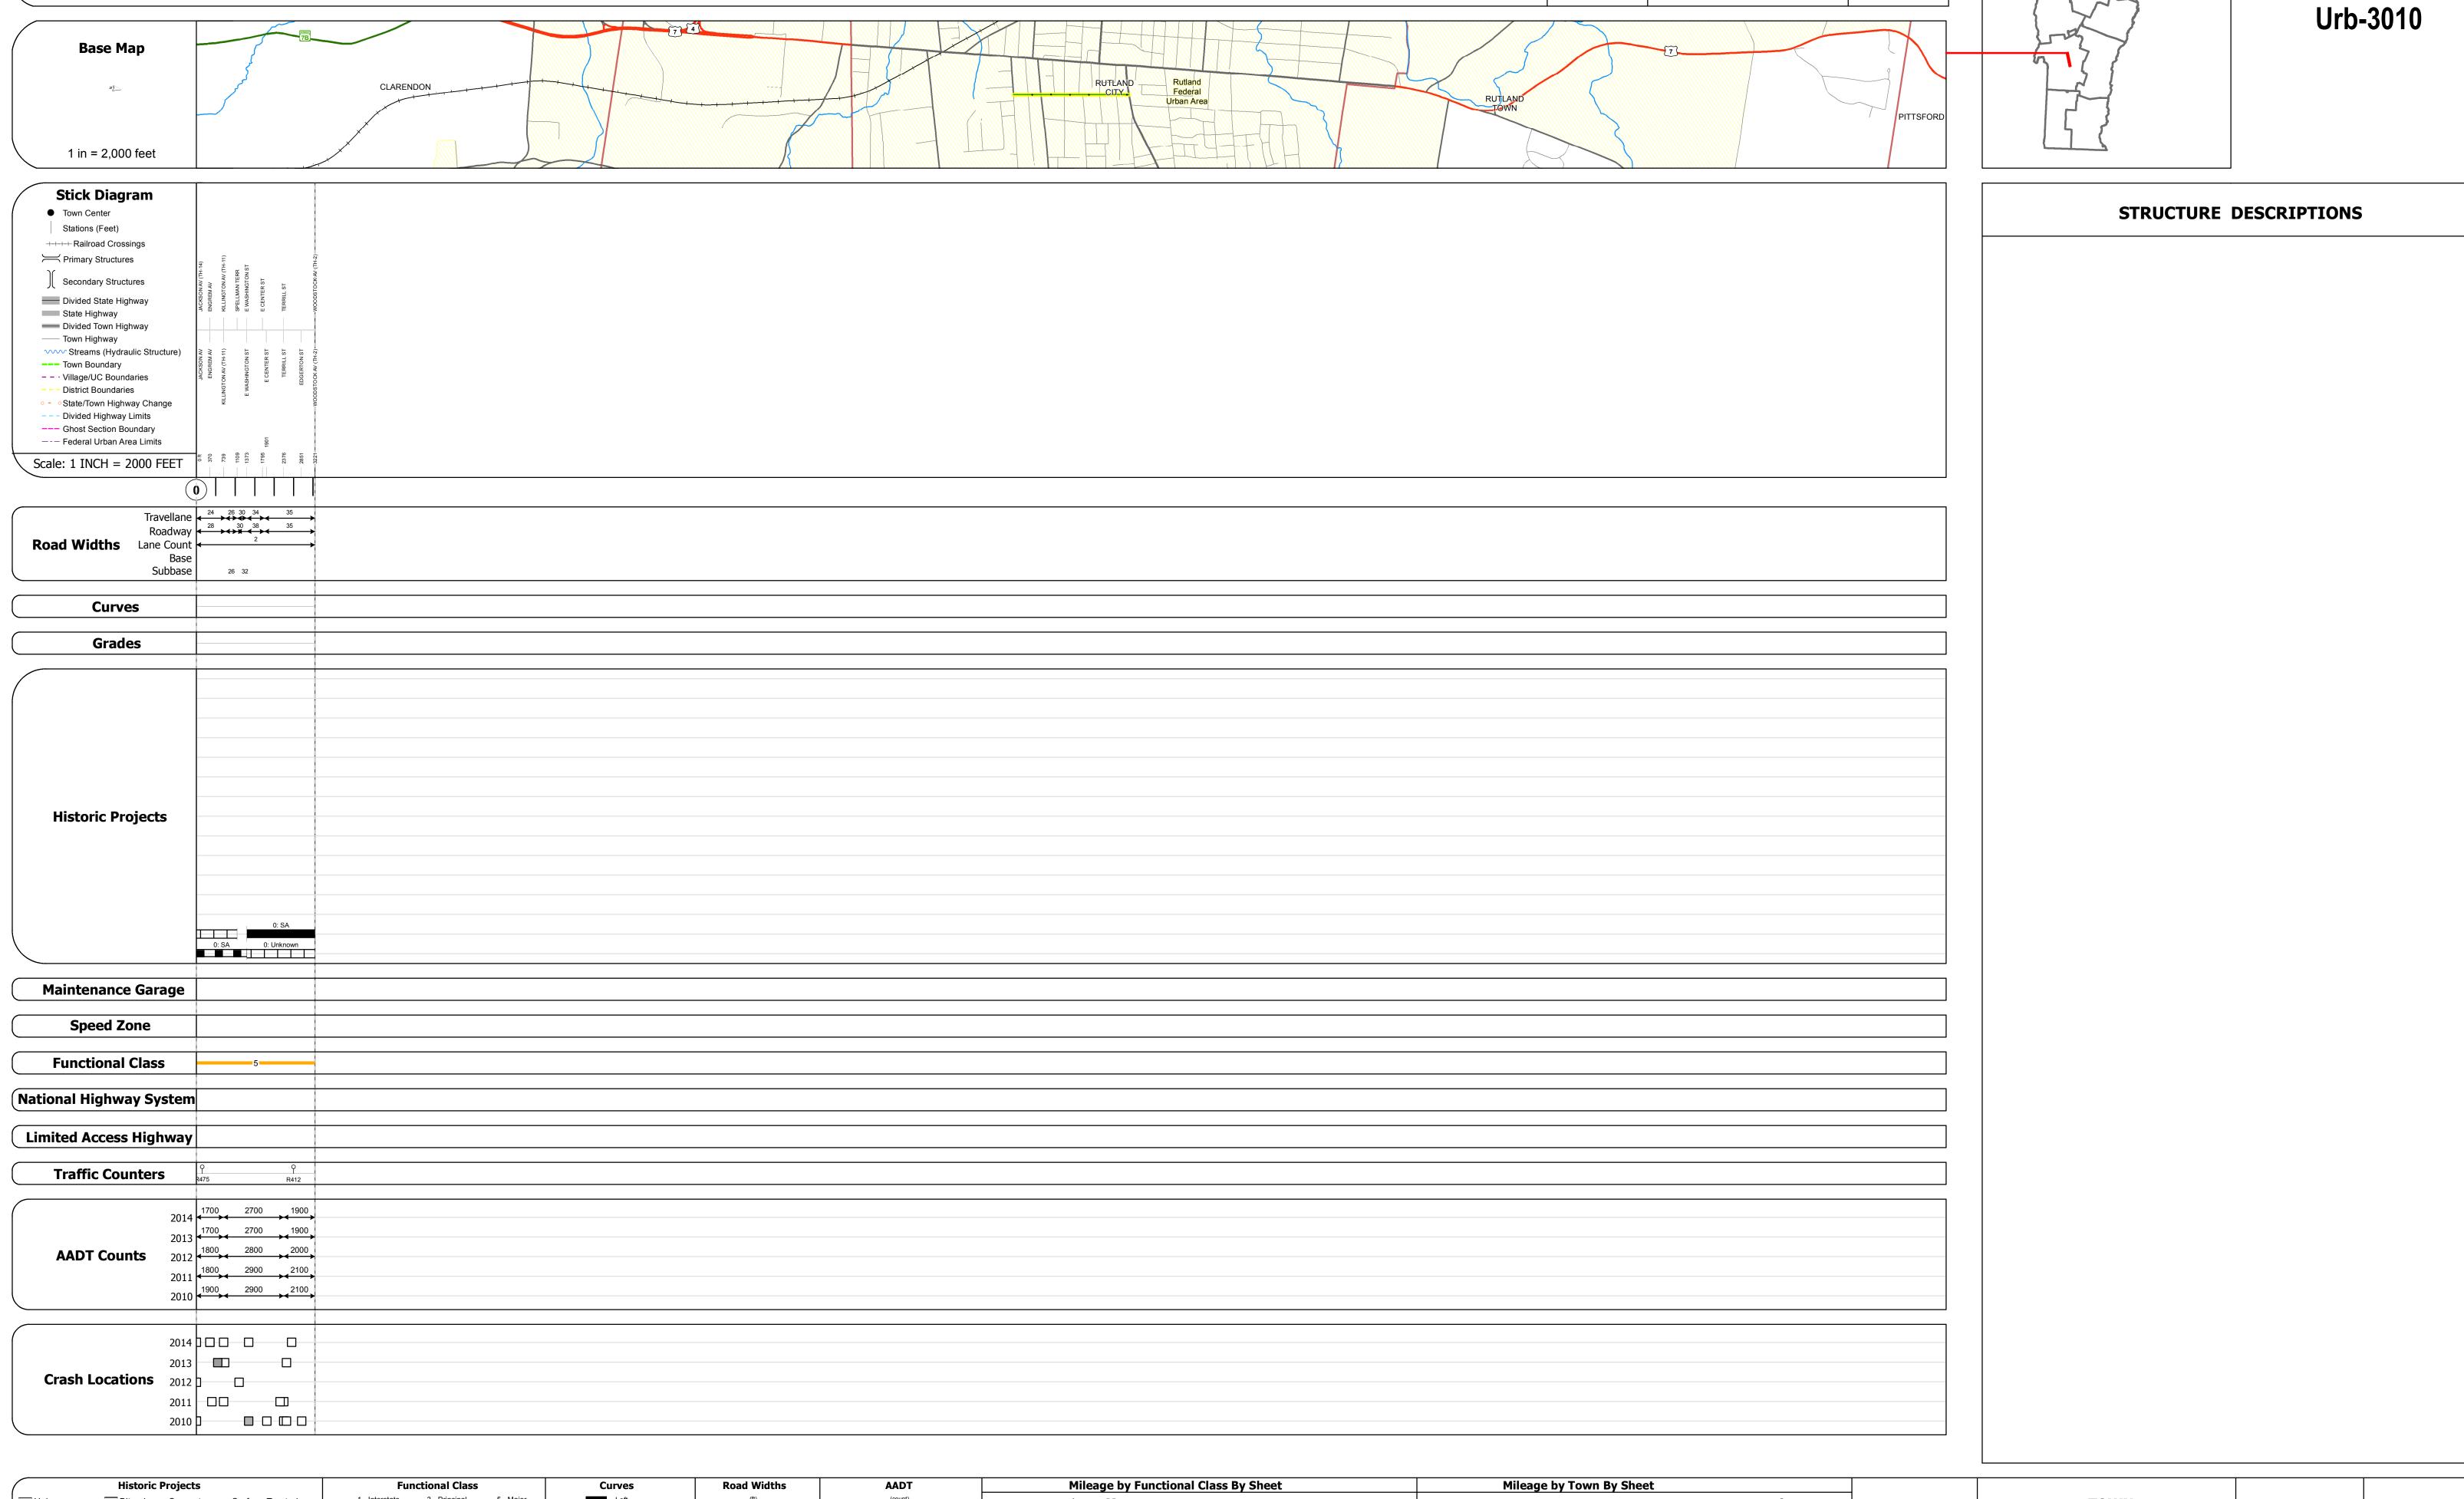

## **Route Log and Progress Chart**

**DRAFT** Please Note: Errors and Omissions May Exist. Contact the VTrans Mapping Section with questions or concerns.

**DISTRICT TOWN ROUTE RUTLAND CITY Urb-3010** 

| Historic Projects                                                                 | Functional Class                                                                                                                                                                                                                                                                                                                                                                                                                                                                                                                                                                                                                                                                                                                                                                                                                                                                                                                                                                                                                                                                                                                                                                                                                                                                                                                                                                                                                                                                                                                                                                                                                                                                                                                                                                                                                                                                                                                                                                                                                                                                                                              | Curves                  | Road Widths      | AADT                          | Mileage by Functional Class By Sheet |                      | Mileage by Town By Sheet |                             |          |              |                         |                 |
|-----------------------------------------------------------------------------------|-------------------------------------------------------------------------------------------------------------------------------------------------------------------------------------------------------------------------------------------------------------------------------------------------------------------------------------------------------------------------------------------------------------------------------------------------------------------------------------------------------------------------------------------------------------------------------------------------------------------------------------------------------------------------------------------------------------------------------------------------------------------------------------------------------------------------------------------------------------------------------------------------------------------------------------------------------------------------------------------------------------------------------------------------------------------------------------------------------------------------------------------------------------------------------------------------------------------------------------------------------------------------------------------------------------------------------------------------------------------------------------------------------------------------------------------------------------------------------------------------------------------------------------------------------------------------------------------------------------------------------------------------------------------------------------------------------------------------------------------------------------------------------------------------------------------------------------------------------------------------------------------------------------------------------------------------------------------------------------------------------------------------------------------------------------------------------------------------------------------------------|-------------------------|------------------|-------------------------------|--------------------------------------|----------------------|--------------------------|-----------------------------|----------|--------------|-------------------------|-----------------|
| Unknown Bituminous Concrete Surface Treated                                       | 1 - Interstate 3 - Principal 5 - Major System Arterial Collector                                                                                                                                                                                                                                                                                                                                                                                                                                                                                                                                                                                                                                                                                                                                                                                                                                                                                                                                                                                                                                                                                                                                                                                                                                                                                                                                                                                                                                                                                                                                                                                                                                                                                                                                                                                                                                                                                                                                                                                                                                                              | (degrees) Left<br>Right | <b>←</b> (ft)    | (count)                       | 3010 5 - Major Collector             | 0.610                | RUTLAND CITY - S30101119 | 0.61 of 0.61                | DISTRICT | TOWN         | Date: 11/11/16          | ROUTE           |
| Retreatment Bituminous Macadam Gravel                                             | 2 - Other 4 - Minor 6 - Minor                                                                                                                                                                                                                                                                                                                                                                                                                                                                                                                                                                                                                                                                                                                                                                                                                                                                                                                                                                                                                                                                                                                                                                                                                                                                                                                                                                                                                                                                                                                                                                                                                                                                                                                                                                                                                                                                                                                                                                                                                                                                                                 | Right                   |                  |                               |                                      |                      |                          |                             |          |              | - 3 3 3 - 2 , - 2 , - 3 |                 |
| Resurface Cold Plane and Plant Mix                                                | Freeways and Arterial Collector                                                                                                                                                                                                                                                                                                                                                                                                                                                                                                                                                                                                                                                                                                                                                                                                                                                                                                                                                                                                                                                                                                                                                                                                                                                                                                                                                                                                                                                                                                                                                                                                                                                                                                                                                                                                                                                                                                                                                                                                                                                                                               |                         |                  |                               |                                      |                      |                          |                             |          |              |                         | <b>Urb-3010</b> |
| Bituminous Mix  Bituminous Concrete  Reclaimed Base and                           | Expressways                                                                                                                                                                                                                                                                                                                                                                                                                                                                                                                                                                                                                                                                                                                                                                                                                                                                                                                                                                                                                                                                                                                                                                                                                                                                                                                                                                                                                                                                                                                                                                                                                                                                                                                                                                                                                                                                                                                                                                                                                                                                                                                   | Grades                  | Traffic Counters | Crash Locations               |                                      |                      |                          |                             |          |              | 1 of 1                  | 0.5 0010        |
| Skinny Mix Concrete — Bituminous Concrete                                         | Speed Zones                                                                                                                                                                                                                                                                                                                                                                                                                                                                                                                                                                                                                                                                                                                                                                                                                                                                                                                                                                                                                                                                                                                                                                                                                                                                                                                                                                                                                                                                                                                                                                                                                                                                                                                                                                                                                                                                                                                                                                                                                                                                                                                   | grade up                | ρ                | Fatal Property Damage Only    |                                      |                      |                          |                             |          | RUTLAND CITY |                         | ETE mileage:    |
| ⊞ Bituminous Seal  Gravel                                                         | SPEED | (percent) grade down    | (counter ID)     | ■ Injury □ Unknown Crash Type |                                      |                      |                          |                             | 3        | RUILAND CITT | TWN mileage:            | 0.0 to 0.61     |
| Indicated plans available - http://vtransmap01.aot.state.vt.us/rp/dpr/Dlwebstore/ | 25 30 35 40 45 50 55 60 65                                                                                                                                                                                                                                                                                                                                                                                                                                                                                                                                                                                                                                                                                                                                                                                                                                                                                                                                                                                                                                                                                                                                                                                                                                                                                                                                                                                                                                                                                                                                                                                                                                                                                                                                                                                                                                                                                                                                                                                                                                                                                                    |                         |                  |                               | Page Tot                             | al Mileage: 0.610 mi |                          | Page Total Mileage: 0.61 mi |          |              | 0.0 to 0.61             |                 |