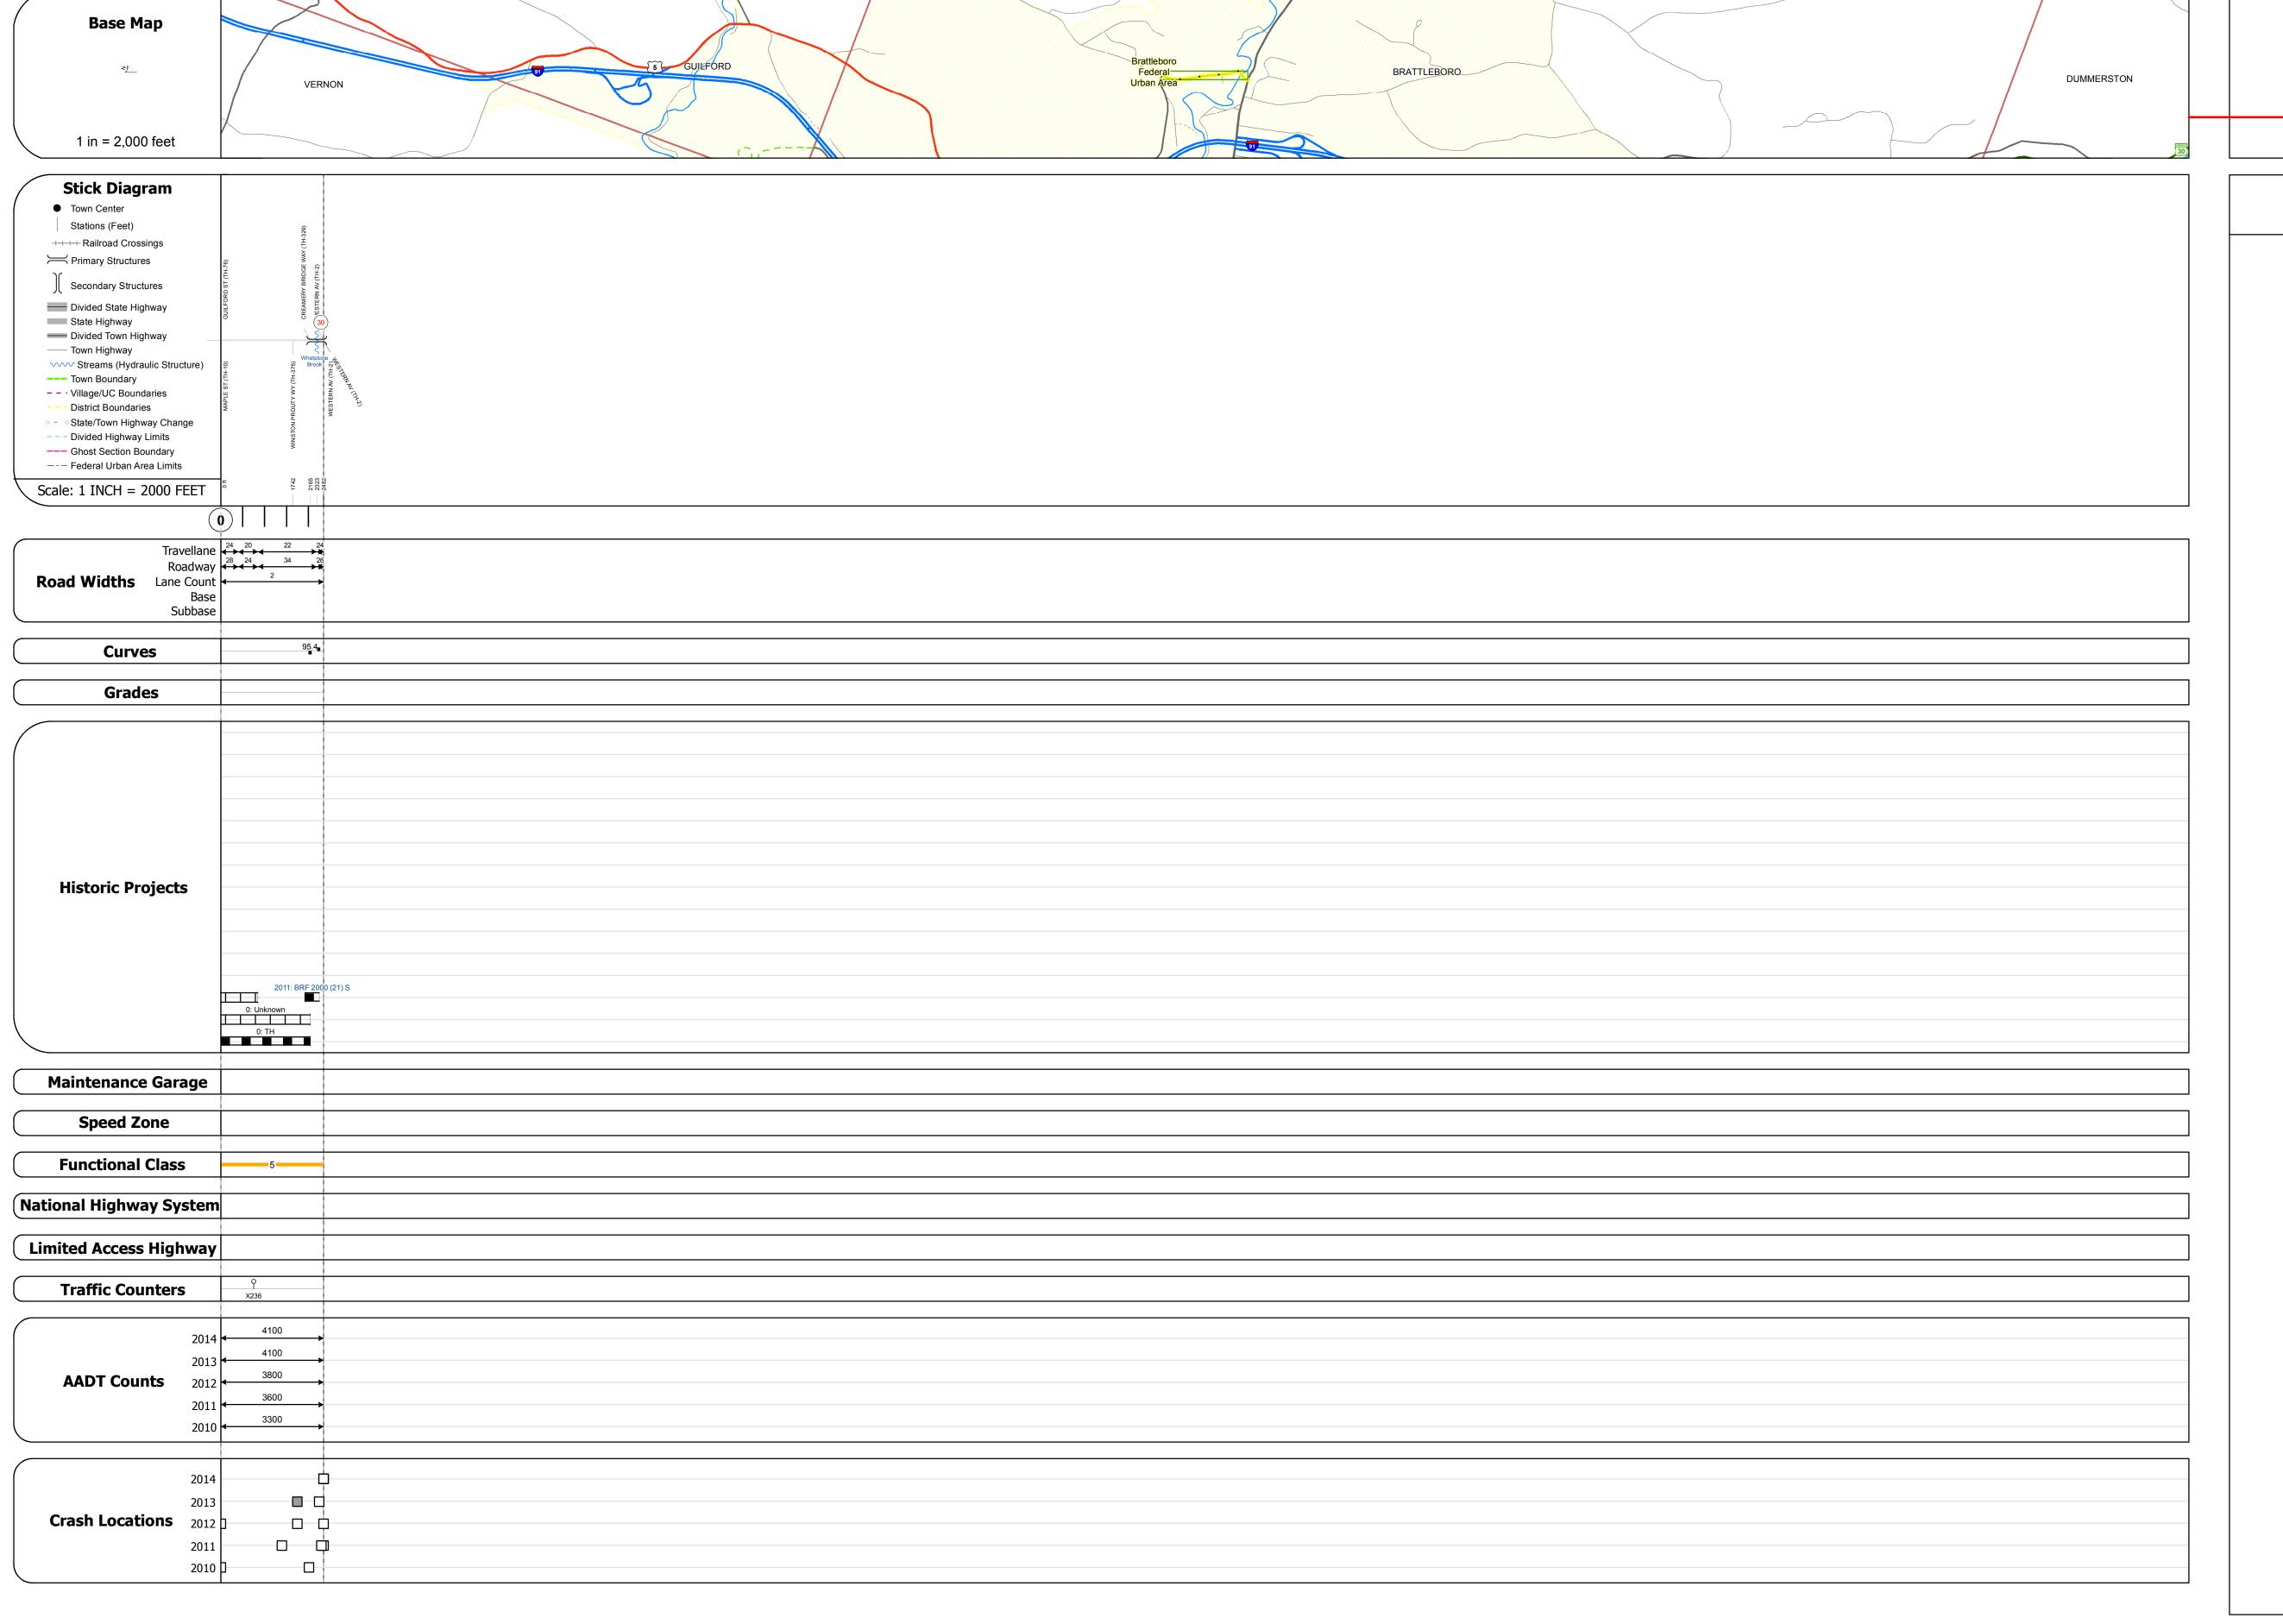

## **Route Log and Progress Chart**

**DRAFT** Please Note: Errors and Omissions May Exist. Contact the VTrans Mapping Section with questions or concerns.

**DISTRICT TOWN ROUTE BRATTLEBORO** Min-2028

Bridge 30: Stringer/multi-beam or girder - 2010 Structure No. 202028003013022

Surface: Bituminous

Length: 92'
Width: 25.6'
Weight Limit: 0
Facility Carried: CITY GUILF
Bridge Type: WELDED PLATE GIRDER
Features Intersected: WHETSTONE BROOK

Maintenance/Ownership: City/Municipal

Min-2028

STRUCTURE DESCRIPTIONS

| Historic Projects                                                                                        | Functional Class                                                                                                                                                            | Curves               | Road Widths                    | AADT                                                                          | Mileage by Functional Class By Shee | <u> </u>               | Mileage by Town By Sheet |                             |          |             |                                 |                             |
|----------------------------------------------------------------------------------------------------------|-----------------------------------------------------------------------------------------------------------------------------------------------------------------------------|----------------------|--------------------------------|-------------------------------------------------------------------------------|-------------------------------------|------------------------|--------------------------|-----------------------------|----------|-------------|---------------------------------|-----------------------------|
| Unknown Retreatment Resurface  Bituminous Concrete Gravel Flant Mix                                      | 1 - Interstate 3 - Principal 5 - Major Collector  2 - Other 4 - Minor 6 - Minor Collector  Freeways and Arterial Collector                                                  | (degrees) Left Right | <b>←</b> (ft)                  | (count)                                                                       | 2028 5 - Major Collector            | 0.470                  | BRATTLEBORO - S20281302  | 0.47 of 0.47                | DISTRICT | TOWN        | Date: 11/11/16                  | ROUTE Min-2028              |
| Bituminous Mix  Skinny Mix  Concrete  Gravel  Bituminous Concrete  Reclaimed Base an Bituminous Concrete | Expressways  te  Speed Zones  Speed Zones | Grades               | Traffic Counters  (counter ID) | Crash Locations  ■ Fatal □ Property Damage Only ■ Injury □ Unknown Crash Type | Page T                              | otal Mileage: 0.470 mi |                          | Page Total Mileage: 0.47 mi | 2        | BRATTLEBORO | 1 of 1 TWN mileage: 0.0 to 0.47 | ETE mileage:<br>0.0 to 0.47 |