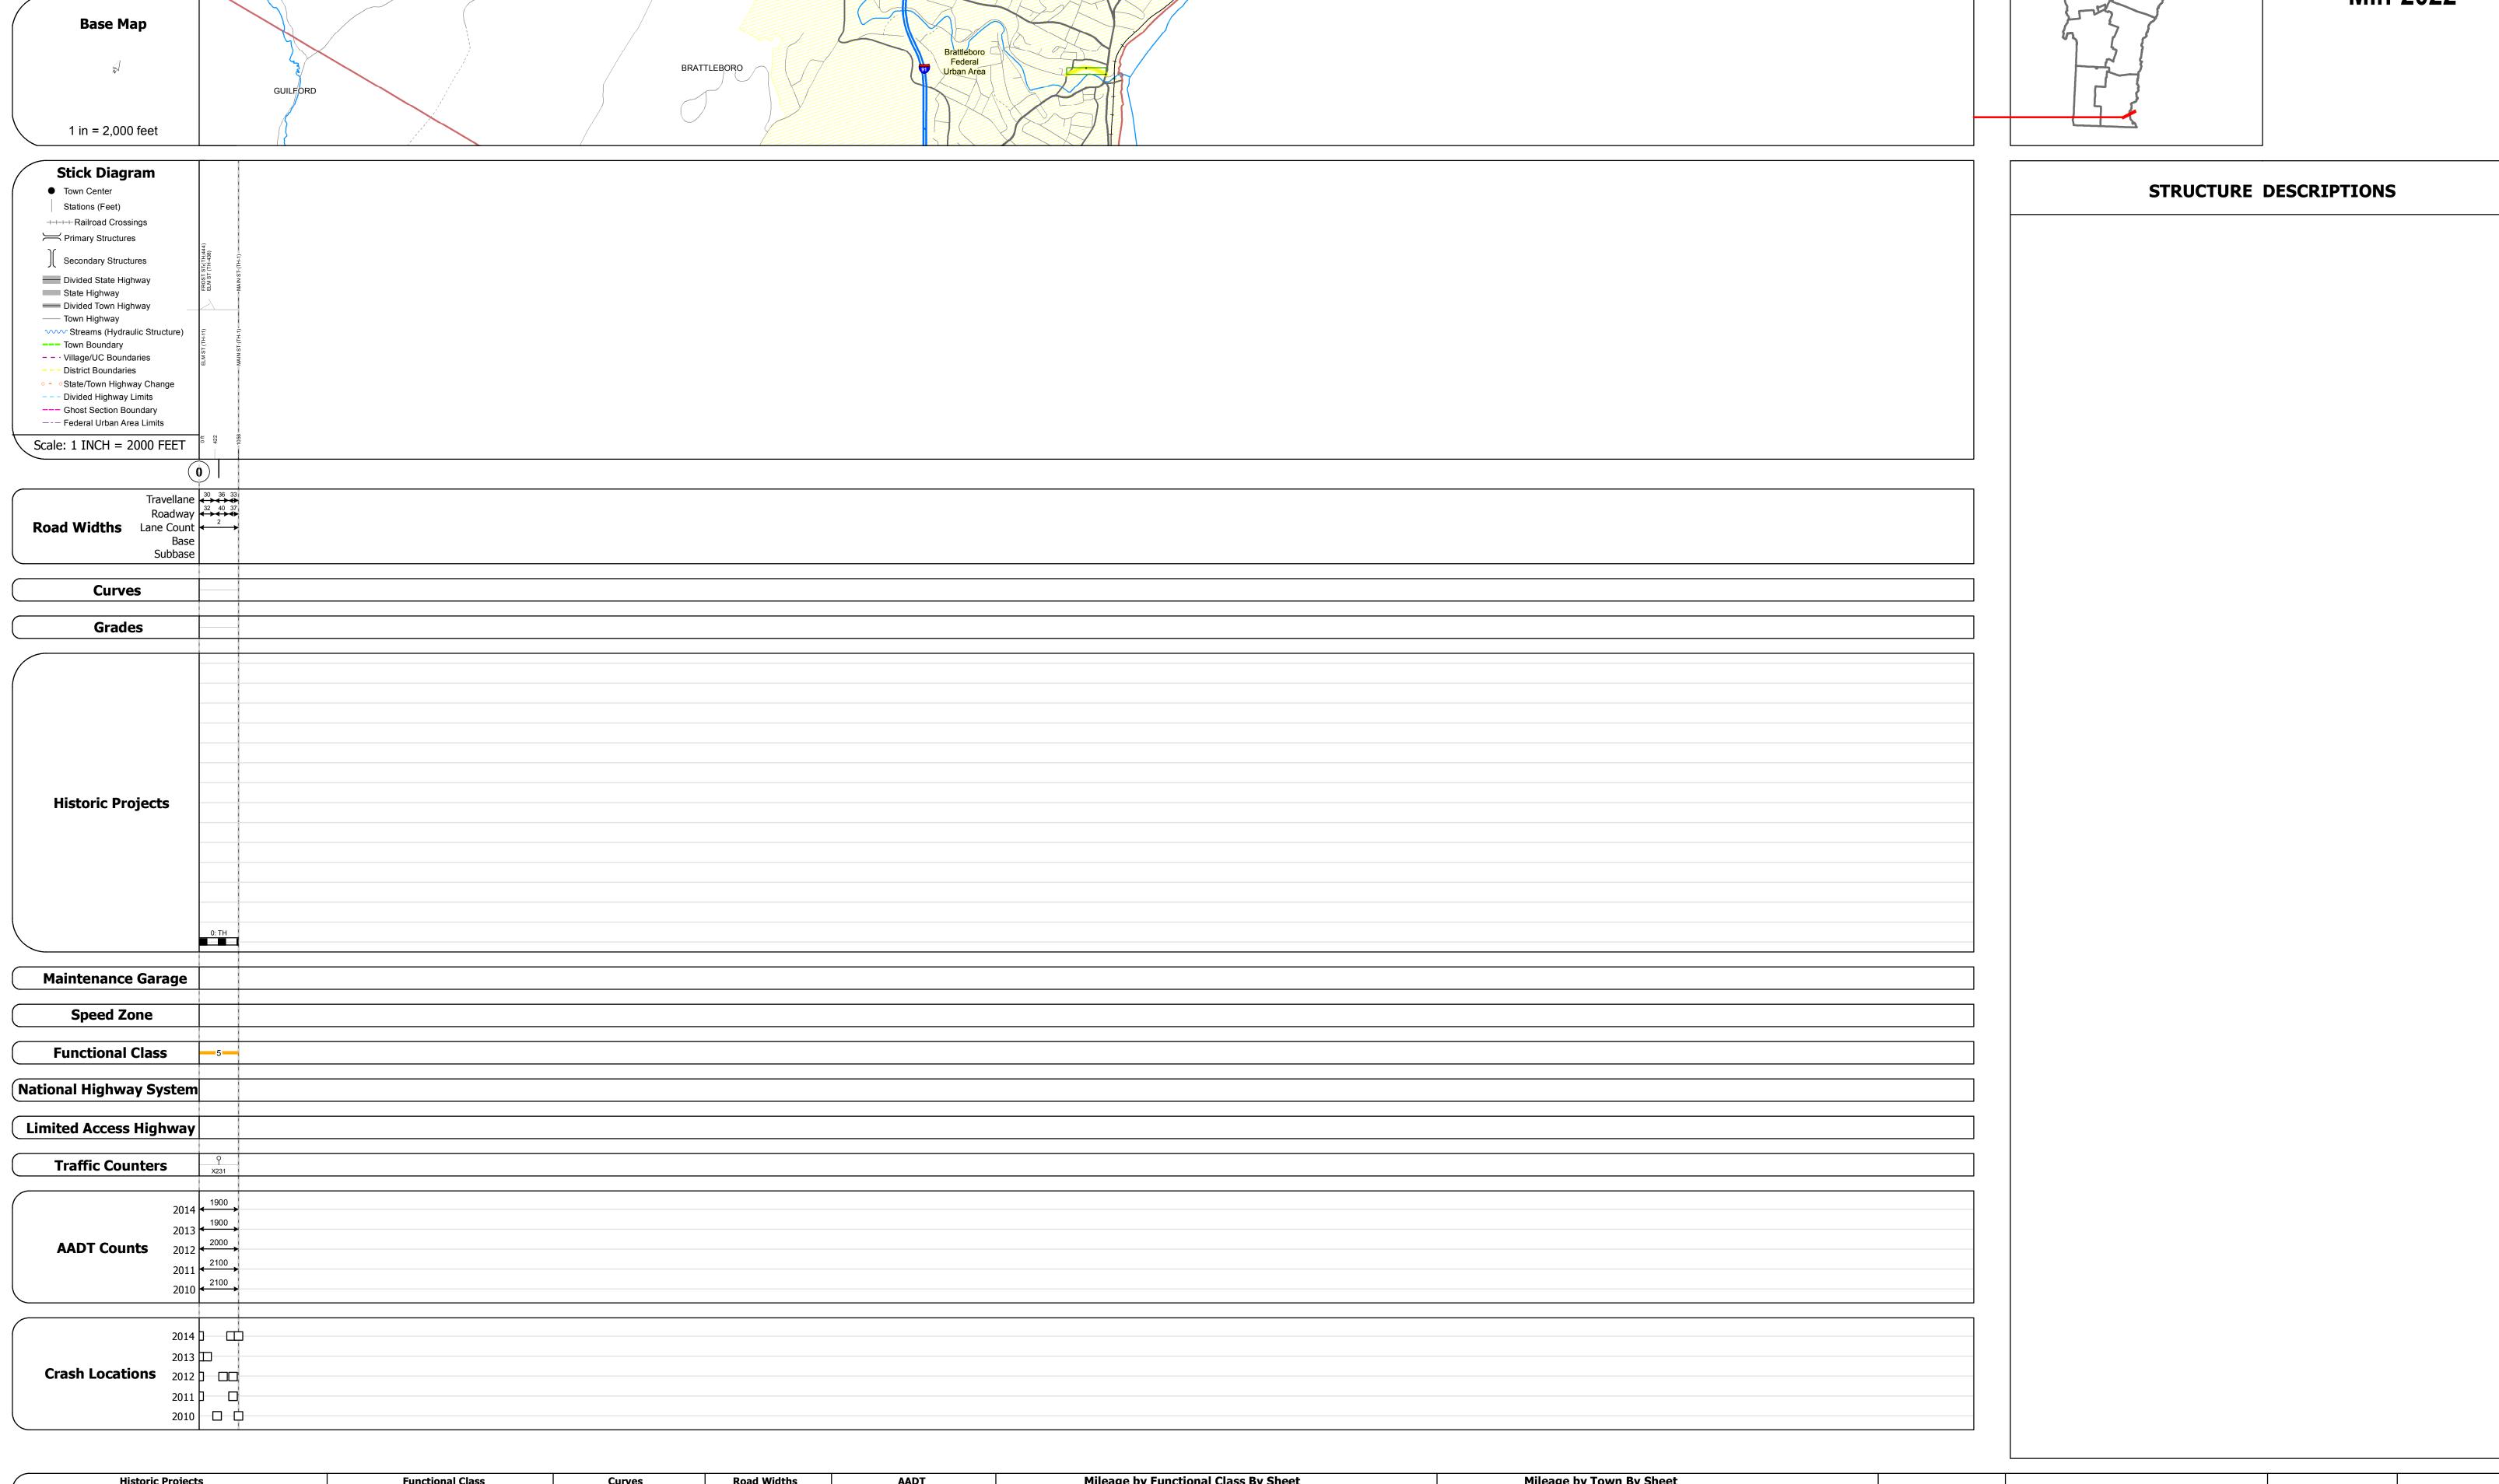

## **Route Log and Progress Chart**

Please Note: Errors and Omissions May Exist.
Contact the VTrans Mapping Section with questions or concerns.

DISTRICT TOWN ROUTE

2 BRATTLEBORO Min-2022

Min-2022

|                  | Historic Projects                                                              | Functional Class                                                                                                                                                                                                                                                                                                                                                                                                                                                                                                                                                                                                                                                                                                                                                                                                                                                                                                                                                                                                                                                                                                                                                                                                                                                                                                                                                                                                                                                                                                                                                                                                                                                                                                                                                                                                                                                                                                                                                                                                                                                                                                              | Curves             | Road Widths      | AADT                          | Mileage by Functional Class By Sheet | Mileage by Town By Sheet      |                            |          |             |                       |              |
|------------------|--------------------------------------------------------------------------------|-------------------------------------------------------------------------------------------------------------------------------------------------------------------------------------------------------------------------------------------------------------------------------------------------------------------------------------------------------------------------------------------------------------------------------------------------------------------------------------------------------------------------------------------------------------------------------------------------------------------------------------------------------------------------------------------------------------------------------------------------------------------------------------------------------------------------------------------------------------------------------------------------------------------------------------------------------------------------------------------------------------------------------------------------------------------------------------------------------------------------------------------------------------------------------------------------------------------------------------------------------------------------------------------------------------------------------------------------------------------------------------------------------------------------------------------------------------------------------------------------------------------------------------------------------------------------------------------------------------------------------------------------------------------------------------------------------------------------------------------------------------------------------------------------------------------------------------------------------------------------------------------------------------------------------------------------------------------------------------------------------------------------------------------------------------------------------------------------------------------------------|--------------------|------------------|-------------------------------|--------------------------------------|-------------------------------|----------------------------|----------|-------------|-----------------------|--------------|
| [ <mark> </mark> | known Bituminous Concrete Surface Treated                                      | 1 - Interstate 3 - Principal 5 - Major System Arterial Collector                                                                                                                                                                                                                                                                                                                                                                                                                                                                                                                                                                                                                                                                                                                                                                                                                                                                                                                                                                                                                                                                                                                                                                                                                                                                                                                                                                                                                                                                                                                                                                                                                                                                                                                                                                                                                                                                                                                                                                                                                                                              | (degrees) Left     | <b>←</b> (ft)    | (count)                       | 2022 5 - Major Collector             | 0.200 BRATTLEBORO - S20221302 | 0.2 of 0.2                 | DISTRICT | TOWN        | Date: 11/11/16        | ROUTE        |
| E Re             | treatment Bituminous Macadam Gravel                                            | System Arterial Collector  2 - Other 4 - Minor 6 - Minor                                                                                                                                                                                                                                                                                                                                                                                                                                                                                                                                                                                                                                                                                                                                                                                                                                                                                                                                                                                                                                                                                                                                                                                                                                                                                                                                                                                                                                                                                                                                                                                                                                                                                                                                                                                                                                                                                                                                                                                                                                                                      | Right              |                  |                               |                                      |                               |                            | DISTRICT |             | <b>Date:</b> 11,11,10 | 13312        |
| Re               | surface Cold Plane and Plant Mix                                               | Freeways and Arterial Collector                                                                                                                                                                                                                                                                                                                                                                                                                                                                                                                                                                                                                                                                                                                                                                                                                                                                                                                                                                                                                                                                                                                                                                                                                                                                                                                                                                                                                                                                                                                                                                                                                                                                                                                                                                                                                                                                                                                                                                                                                                                                                               |                    |                  |                               |                                      |                               |                            |          |             |                       | Min-2022     |
| ■⊟Bit            | uminous Mix Bituminous Concrete Reclaimed Base and                             | d Expressways                                                                                                                                                                                                                                                                                                                                                                                                                                                                                                                                                                                                                                                                                                                                                                                                                                                                                                                                                                                                                                                                                                                                                                                                                                                                                                                                                                                                                                                                                                                                                                                                                                                                                                                                                                                                                                                                                                                                                                                                                                                                                                                 | Grades             | Traffic Counters | Crash Locations               |                                      |                               |                            |          |             | 1 of 1                | 141111 2022  |
| ∑ Sk             | nny Mix Concrete Bituminous Concrete                                           | Speed Zones                                                                                                                                                                                                                                                                                                                                                                                                                                                                                                                                                                                                                                                                                                                                                                                                                                                                                                                                                                                                                                                                                                                                                                                                                                                                                                                                                                                                                                                                                                                                                                                                                                                                                                                                                                                                                                                                                                                                                                                                                                                                                                                   | grade up           | Ŷ                | Fatal Property Damage Only    |                                      |                               |                            | -        | BRATTLEBORO |                       | ETE mileage: |
| Bit              | uminous Seal 🔽 Gravel                                                          | SPEED | (percent) grade up | (counter ID)     | ■ Injury □ Unknown Crash Type |                                      |                               |                            | 4        | DRATTLEBURU | TWN mileage:          | 0.0 to 0.2   |
|                  | icated plans available - http://vtransman01 act state vt.us/rp/dpr/Dlwebstore/ | 25 30 35 40 45 50 55 60 65                                                                                                                                                                                                                                                                                                                                                                                                                                                                                                                                                                                                                                                                                                                                                                                                                                                                                                                                                                                                                                                                                                                                                                                                                                                                                                                                                                                                                                                                                                                                                                                                                                                                                                                                                                                                                                                                                                                                                                                                                                                                                                    |                    |                  |                               | Page Total Mi                        | ileage: 0.200 mi              | Page Total Mileage: 0.2 mi |          |             | 0.0 to 0.2            | <i>)</i>     |