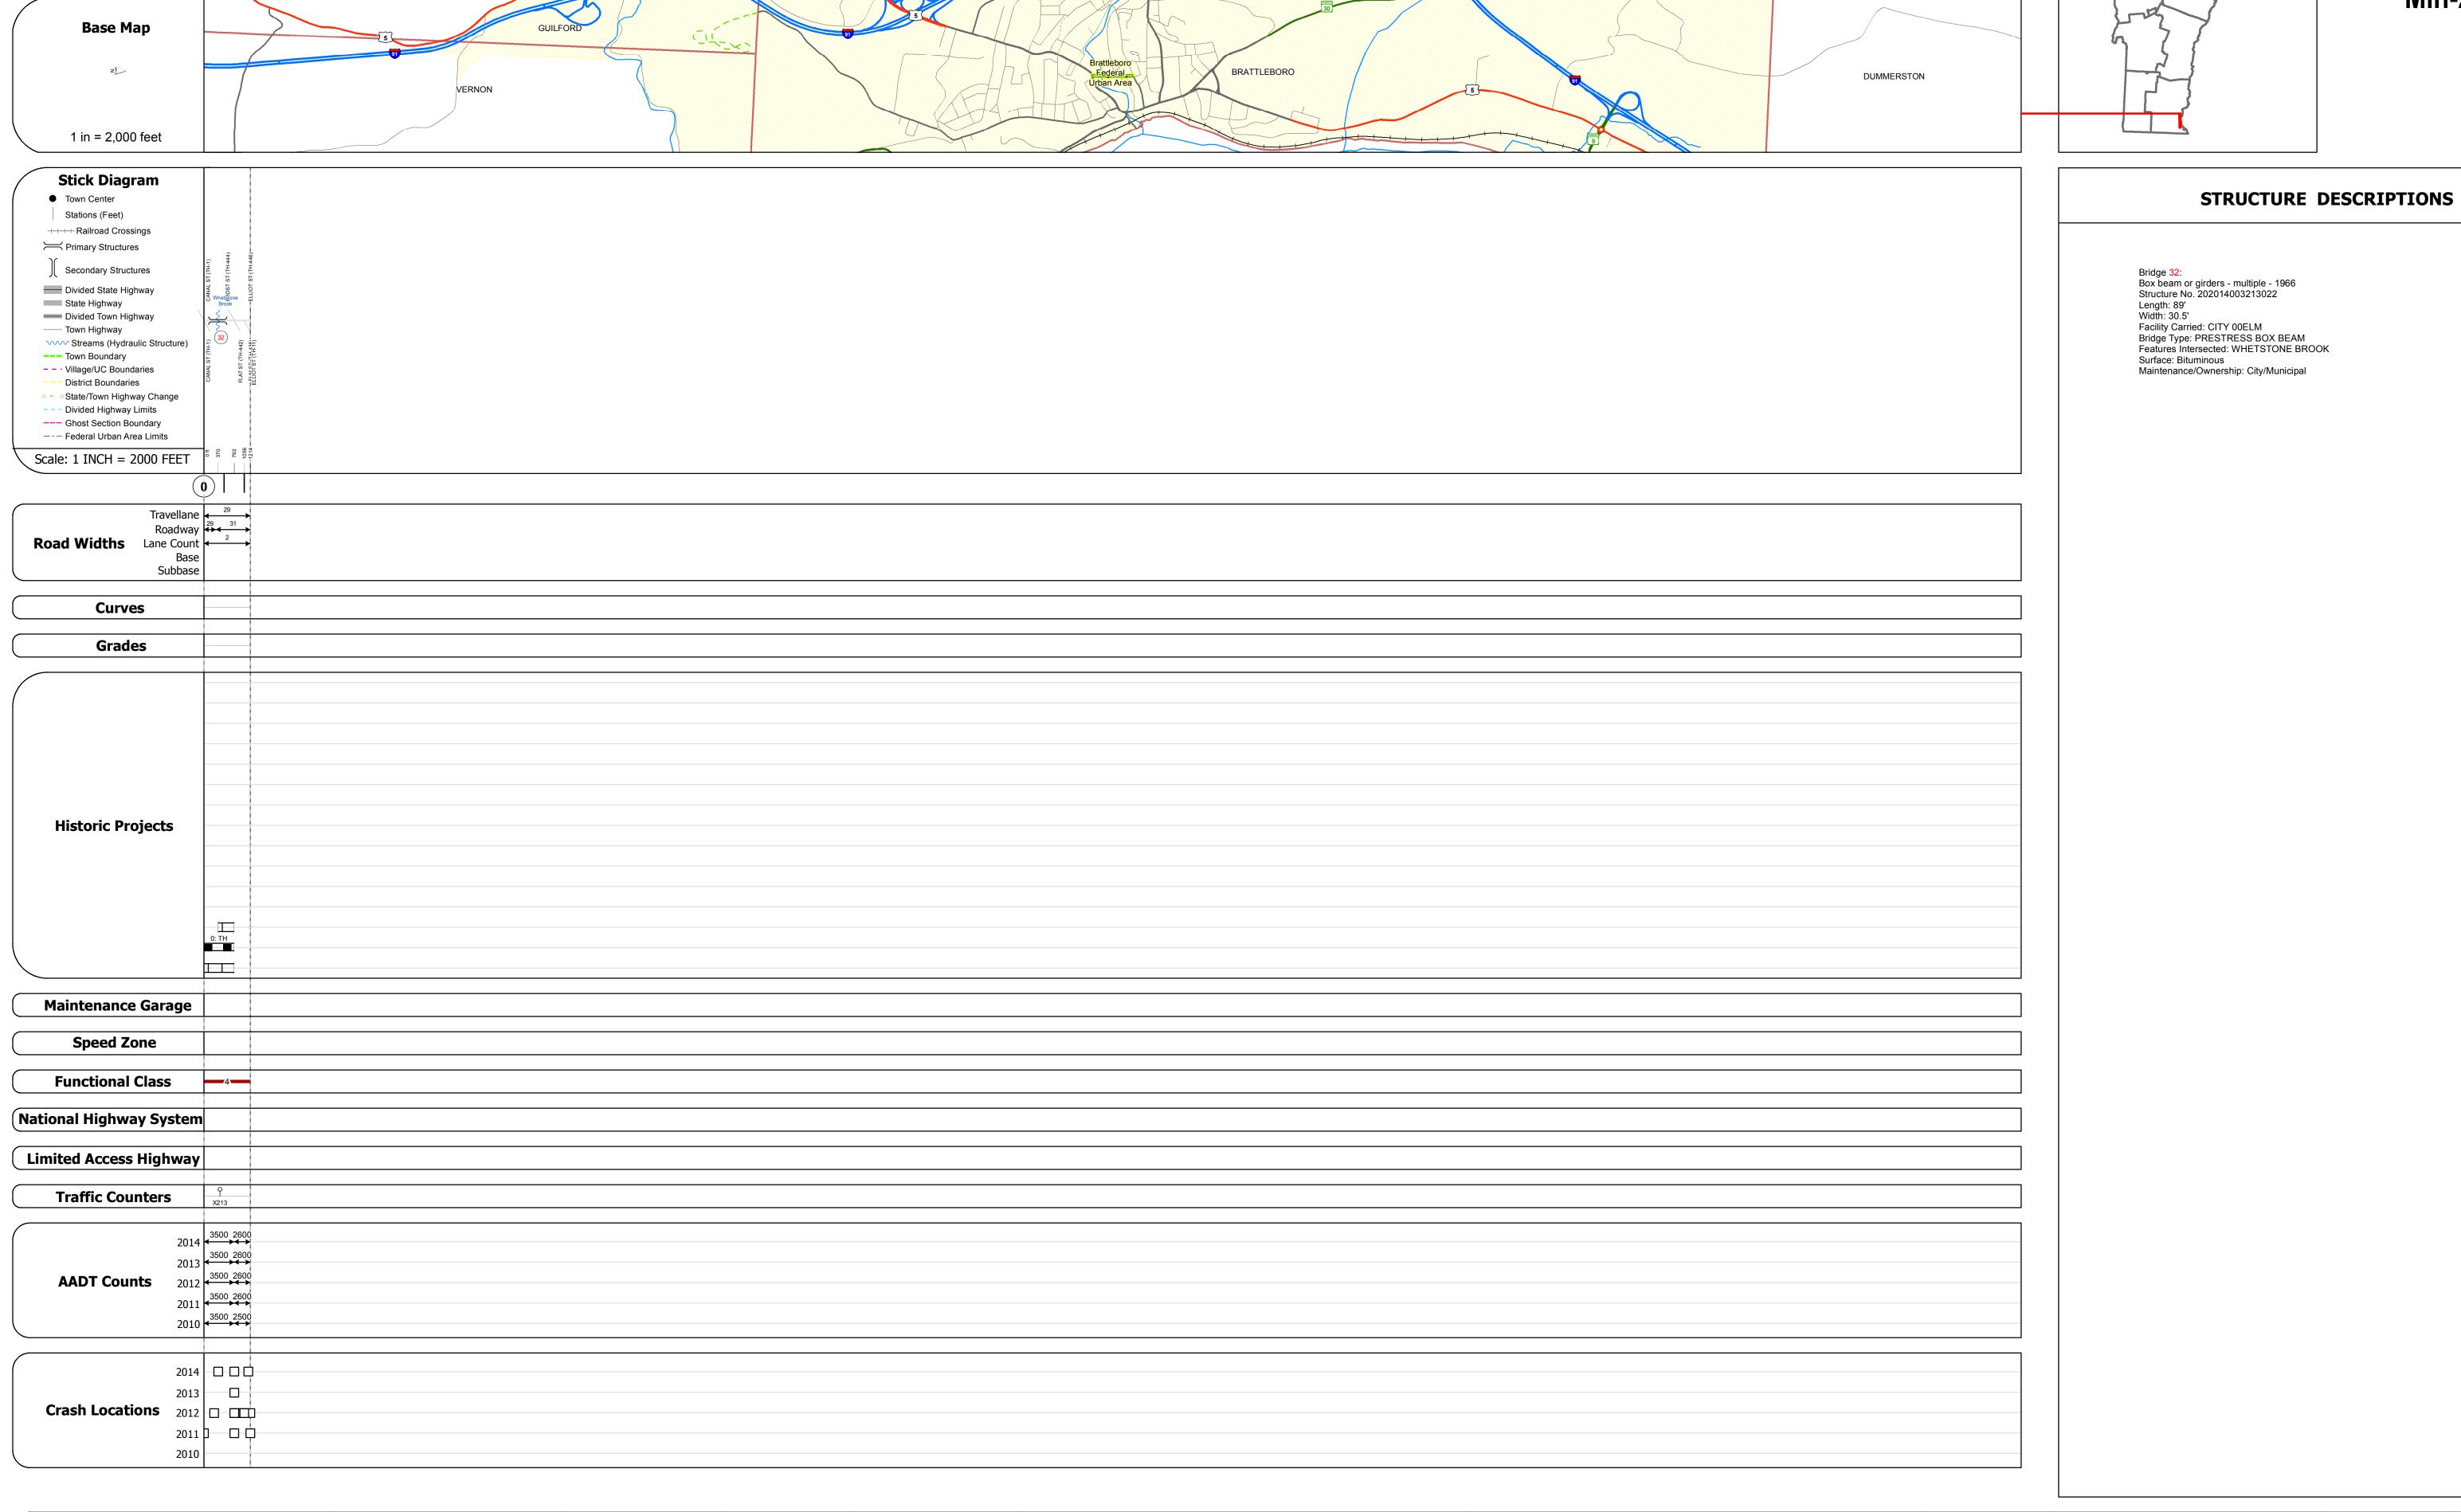

## **Route Log and Progress Chart**

**DRAFT** Please Note: Errors and Omissions May Exist. Contact the VTrans Mapping Section with questions or concerns.

**DISTRICT TOWN ROUTE BRATTLEBORO** Min-2014

Min-2014

| Historic Projects                                                                 | Functional Class                                                                                                                                                                                                                                                                                                                                                                                                                                                                                                                                                                                                                                                                                                                                                                                                                                                                                                                                                                                                                                                                                                                                                                                                                                                                                                                                                                                                                                                                                                                                                                                                                                                                                                                                                                                                                                                                                                                                                                                                                                                                                                              | Curves               | Road Widths      | AADT                          | Mileage by Functional Class By Sheet |                      | Mileage by Town By Sheet |                             |          |             |                |              |
|-----------------------------------------------------------------------------------|-------------------------------------------------------------------------------------------------------------------------------------------------------------------------------------------------------------------------------------------------------------------------------------------------------------------------------------------------------------------------------------------------------------------------------------------------------------------------------------------------------------------------------------------------------------------------------------------------------------------------------------------------------------------------------------------------------------------------------------------------------------------------------------------------------------------------------------------------------------------------------------------------------------------------------------------------------------------------------------------------------------------------------------------------------------------------------------------------------------------------------------------------------------------------------------------------------------------------------------------------------------------------------------------------------------------------------------------------------------------------------------------------------------------------------------------------------------------------------------------------------------------------------------------------------------------------------------------------------------------------------------------------------------------------------------------------------------------------------------------------------------------------------------------------------------------------------------------------------------------------------------------------------------------------------------------------------------------------------------------------------------------------------------------------------------------------------------------------------------------------------|----------------------|------------------|-------------------------------|--------------------------------------|----------------------|--------------------------|-----------------------------|----------|-------------|----------------|--------------|
| Unknown Bituminous Concrete Surface Treated                                       | 1 - Interstate 3 - Principal 5 - Major System Arterial Collector                                                                                                                                                                                                                                                                                                                                                                                                                                                                                                                                                                                                                                                                                                                                                                                                                                                                                                                                                                                                                                                                                                                                                                                                                                                                                                                                                                                                                                                                                                                                                                                                                                                                                                                                                                                                                                                                                                                                                                                                                                                              | (degrees) Right      | <b>←</b> (ft)    | (count)                       | 2014 4 - Minor Arterial              | 0.230                | BRATTLEBORO - S20141302  | 0.23 of 0.23                | DISTRICT | TOWN        | Date: 11/11/16 | ROUTE        |
| Retreatment Bituminous Macadam Gravel                                             | 2 - Other 4 - Minor 6 - Minor                                                                                                                                                                                                                                                                                                                                                                                                                                                                                                                                                                                                                                                                                                                                                                                                                                                                                                                                                                                                                                                                                                                                                                                                                                                                                                                                                                                                                                                                                                                                                                                                                                                                                                                                                                                                                                                                                                                                                                                                                                                                                                 | ─ <b>■■■</b> ─ Right |                  |                               |                                      |                      |                          |                             | DISTRICT |             |                |              |
| Resurface Cold Plane and Plant Mix                                                | Freeways and Arterial Collector                                                                                                                                                                                                                                                                                                                                                                                                                                                                                                                                                                                                                                                                                                                                                                                                                                                                                                                                                                                                                                                                                                                                                                                                                                                                                                                                                                                                                                                                                                                                                                                                                                                                                                                                                                                                                                                                                                                                                                                                                                                                                               |                      |                  |                               |                                      |                      |                          |                             |          |             |                | Min-2014     |
| Bituminous Mix  Bituminous Concrete  Reclaimed Base and                           | Expressways                                                                                                                                                                                                                                                                                                                                                                                                                                                                                                                                                                                                                                                                                                                                                                                                                                                                                                                                                                                                                                                                                                                                                                                                                                                                                                                                                                                                                                                                                                                                                                                                                                                                                                                                                                                                                                                                                                                                                                                                                                                                                                                   | Grades               | Traffic Counters | Crash Locations               |                                      |                      |                          |                             |          |             | 1 of 1         | MIII ZVIT    |
| Skinny Mix — Bituminous Concrete                                                  | Speed Zones                                                                                                                                                                                                                                                                                                                                                                                                                                                                                                                                                                                                                                                                                                                                                                                                                                                                                                                                                                                                                                                                                                                                                                                                                                                                                                                                                                                                                                                                                                                                                                                                                                                                                                                                                                                                                                                                                                                                                                                                                                                                                                                   | grade up             | ρ                | Fatal Property Damage Only    |                                      |                      |                          |                             |          | BRATTLEBORO |                | ETE mileage: |
| ⊡⊡ Bituminous Seal                                                                | SPEED | (percent) grade down | (counter ID)     | ■ Injury □ Unknown Crash Type |                                      |                      |                          |                             |          | DRATTLEBURU | TWN mileage:   | 0.0 to 0.23  |
| Indicated plans available - http://vtransmap01.aot.state.vt.us/rp/dpr/Dlwebstore/ | 25 30 35 40 45 50 55 60 65                                                                                                                                                                                                                                                                                                                                                                                                                                                                                                                                                                                                                                                                                                                                                                                                                                                                                                                                                                                                                                                                                                                                                                                                                                                                                                                                                                                                                                                                                                                                                                                                                                                                                                                                                                                                                                                                                                                                                                                                                                                                                                    |                      |                  |                               | Page To                              | al Mileage: 0.230 mi |                          | Page Total Mileage: 0.23 mi |          |             | 0.0 to 0.23    |              |