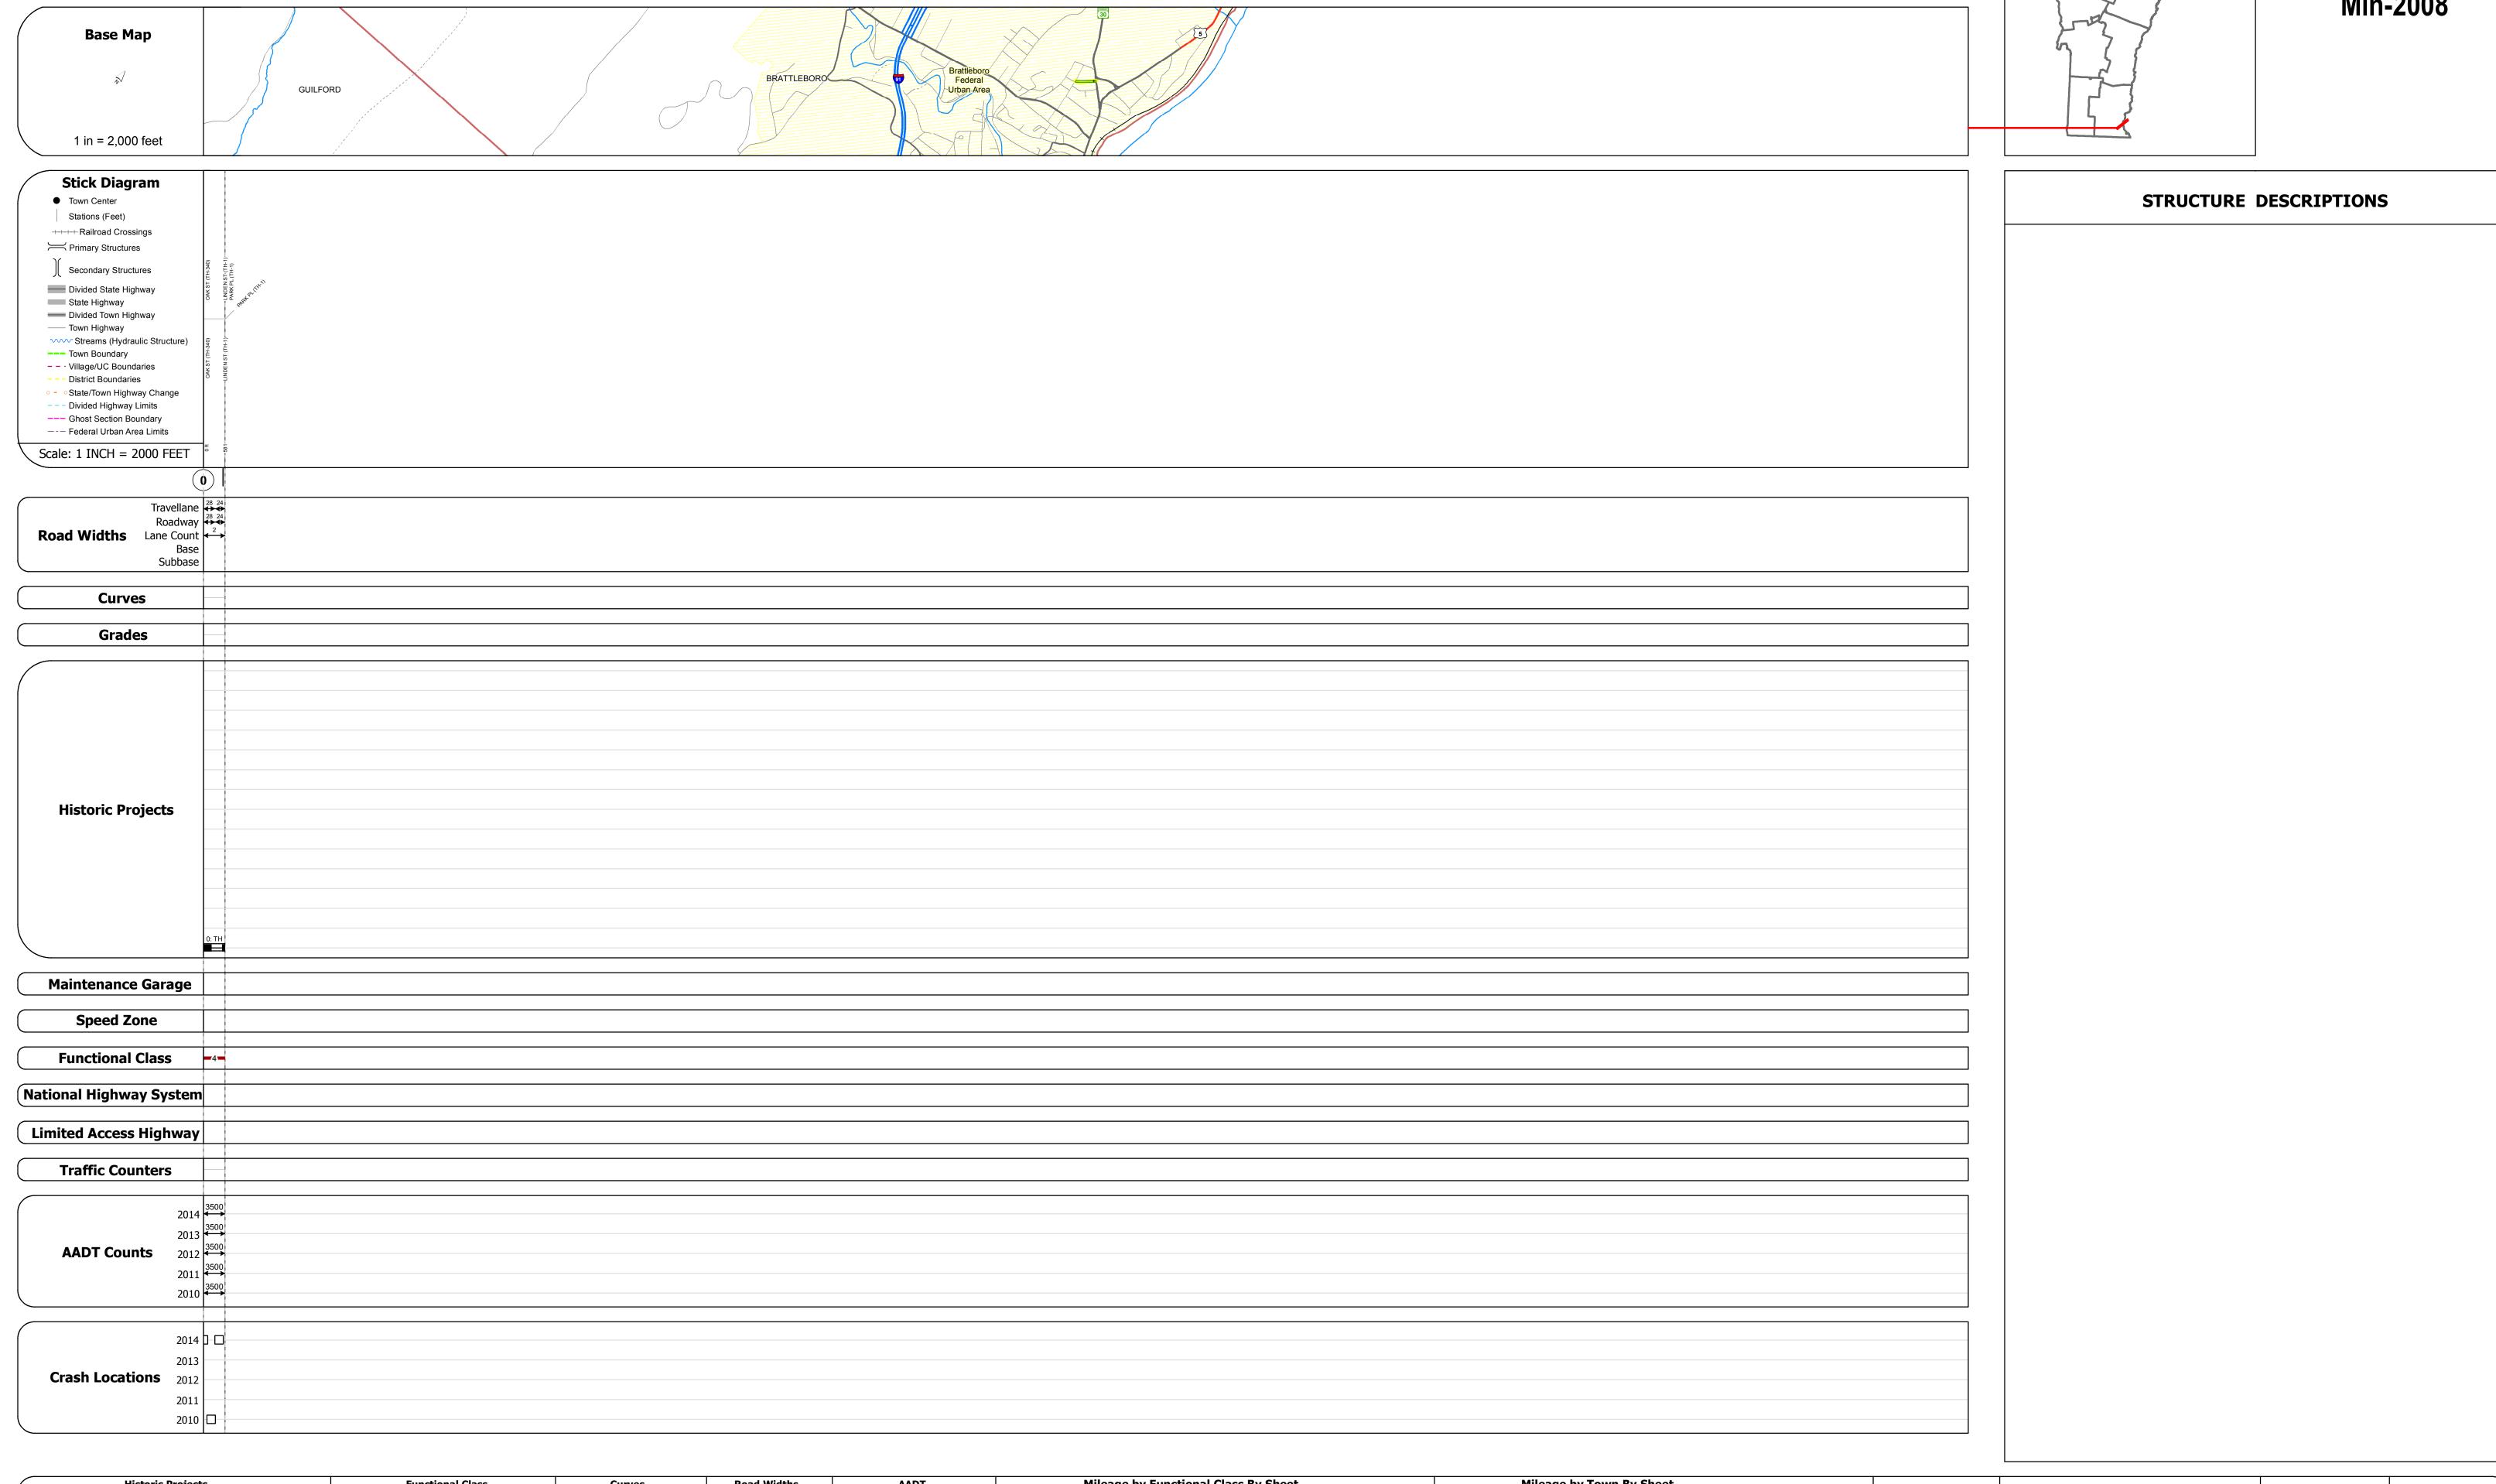

## **Route Log and Progress Chart**

**DRAFT** Please Note: Errors and Omissions May Exist. Contact the VTrans Mapping Section with questions or concerns.

**DISTRICT TOWN ROUTE BRATTLEBORO** Min-2008

Min-2008

| / Historic Projects                                                               | Functional Class                                                                                                                                                                                                                                                                                                                                                                                                                                                                                                                                                                                                                                                                                                                                                                                                                                                                                                                                                                                                                                                                                                                                                                                                                                                                                                                                                                                                                                                                                                                                                                                                                                                                                                                                                                                                                                                                                                                                                                                                                                                                                                              | Curves                     | Road Widths      | AADT                          | Mileage by Functional Class By | y Sheet                      | Mileage by Town By Sheet |                             |                   |             |                |              |
|-----------------------------------------------------------------------------------|-------------------------------------------------------------------------------------------------------------------------------------------------------------------------------------------------------------------------------------------------------------------------------------------------------------------------------------------------------------------------------------------------------------------------------------------------------------------------------------------------------------------------------------------------------------------------------------------------------------------------------------------------------------------------------------------------------------------------------------------------------------------------------------------------------------------------------------------------------------------------------------------------------------------------------------------------------------------------------------------------------------------------------------------------------------------------------------------------------------------------------------------------------------------------------------------------------------------------------------------------------------------------------------------------------------------------------------------------------------------------------------------------------------------------------------------------------------------------------------------------------------------------------------------------------------------------------------------------------------------------------------------------------------------------------------------------------------------------------------------------------------------------------------------------------------------------------------------------------------------------------------------------------------------------------------------------------------------------------------------------------------------------------------------------------------------------------------------------------------------------------|----------------------------|------------------|-------------------------------|--------------------------------|------------------------------|--------------------------|-----------------------------|-------------------|-------------|----------------|--------------|
| Unknown Elituminous Concrete Surface Treated                                      | 1 - Interstate 3 - Principal 5 - Major System Arterial Collector                                                                                                                                                                                                                                                                                                                                                                                                                                                                                                                                                                                                                                                                                                                                                                                                                                                                                                                                                                                                                                                                                                                                                                                                                                                                                                                                                                                                                                                                                                                                                                                                                                                                                                                                                                                                                                                                                                                                                                                                                                                              | Left<br>(degrees)<br>Right | <b>←</b> (ft)    | (count)                       | 2008 4 - Minor Arterial        | 0.110                        | BRATTLEBORO - S20081302  | 0.11 of 0.11                | DISTRICT          | TOWN        | Date: 11/11/16 | ROUTE        |
| Retreatment Bituminous Macadam Gravel                                             | 2 - Other 4 - Minor 6 - Minor                                                                                                                                                                                                                                                                                                                                                                                                                                                                                                                                                                                                                                                                                                                                                                                                                                                                                                                                                                                                                                                                                                                                                                                                                                                                                                                                                                                                                                                                                                                                                                                                                                                                                                                                                                                                                                                                                                                                                                                                                                                                                                 | — <b>■■■</b> Right         |                  |                               |                                |                              |                          |                             | <b>D1311120</b> 1 |             |                |              |
| Resurface Cold Plane and Plant Mix                                                | Freeways and Arterial Collector                                                                                                                                                                                                                                                                                                                                                                                                                                                                                                                                                                                                                                                                                                                                                                                                                                                                                                                                                                                                                                                                                                                                                                                                                                                                                                                                                                                                                                                                                                                                                                                                                                                                                                                                                                                                                                                                                                                                                                                                                                                                                               |                            |                  |                               |                                |                              |                          |                             |                   |             |                | Min-2008     |
| Bituminous Mix Bituminous Concrete Reclaimed Base and                             | Expressways                                                                                                                                                                                                                                                                                                                                                                                                                                                                                                                                                                                                                                                                                                                                                                                                                                                                                                                                                                                                                                                                                                                                                                                                                                                                                                                                                                                                                                                                                                                                                                                                                                                                                                                                                                                                                                                                                                                                                                                                                                                                                                                   | Grades                     | Traffic Counters | Crash Locations               |                                |                              |                          |                             |                   |             | 1 of 1         | 1 1111 2000  |
| Skinny Mix Concrete — Bituminous Concrete                                         | Speed Zones                                                                                                                                                                                                                                                                                                                                                                                                                                                                                                                                                                                                                                                                                                                                                                                                                                                                                                                                                                                                                                                                                                                                                                                                                                                                                                                                                                                                                                                                                                                                                                                                                                                                                                                                                                                                                                                                                                                                                                                                                                                                                                                   | grade up                   | φ                | Fatal Property Damage Only    |                                |                              |                          |                             | 2                 |             |                | ETE mileage: |
| Bituminous Seal  Gravel                                                           | SPEED | (percent) grade down       | (counter ID)     | ☐ Injury ☐ Unknown Crash Type |                                |                              |                          |                             | 2                 | BRATTLEBORO | TWN mileage:   | 0.0 to 0.11  |
| Indicated plans available - http://vtransmap01.aot.state.vt.us/rp/dpr/Dlwebstore/ | 25 30 35 40 45 50 55 60 65                                                                                                                                                                                                                                                                                                                                                                                                                                                                                                                                                                                                                                                                                                                                                                                                                                                                                                                                                                                                                                                                                                                                                                                                                                                                                                                                                                                                                                                                                                                                                                                                                                                                                                                                                                                                                                                                                                                                                                                                                                                                                                    |                            |                  |                               |                                | Page Total Mileage: 0.110 mi |                          | Page Total Mileage: 0.11 mi |                   |             | 0.0 to 0.11    |              |