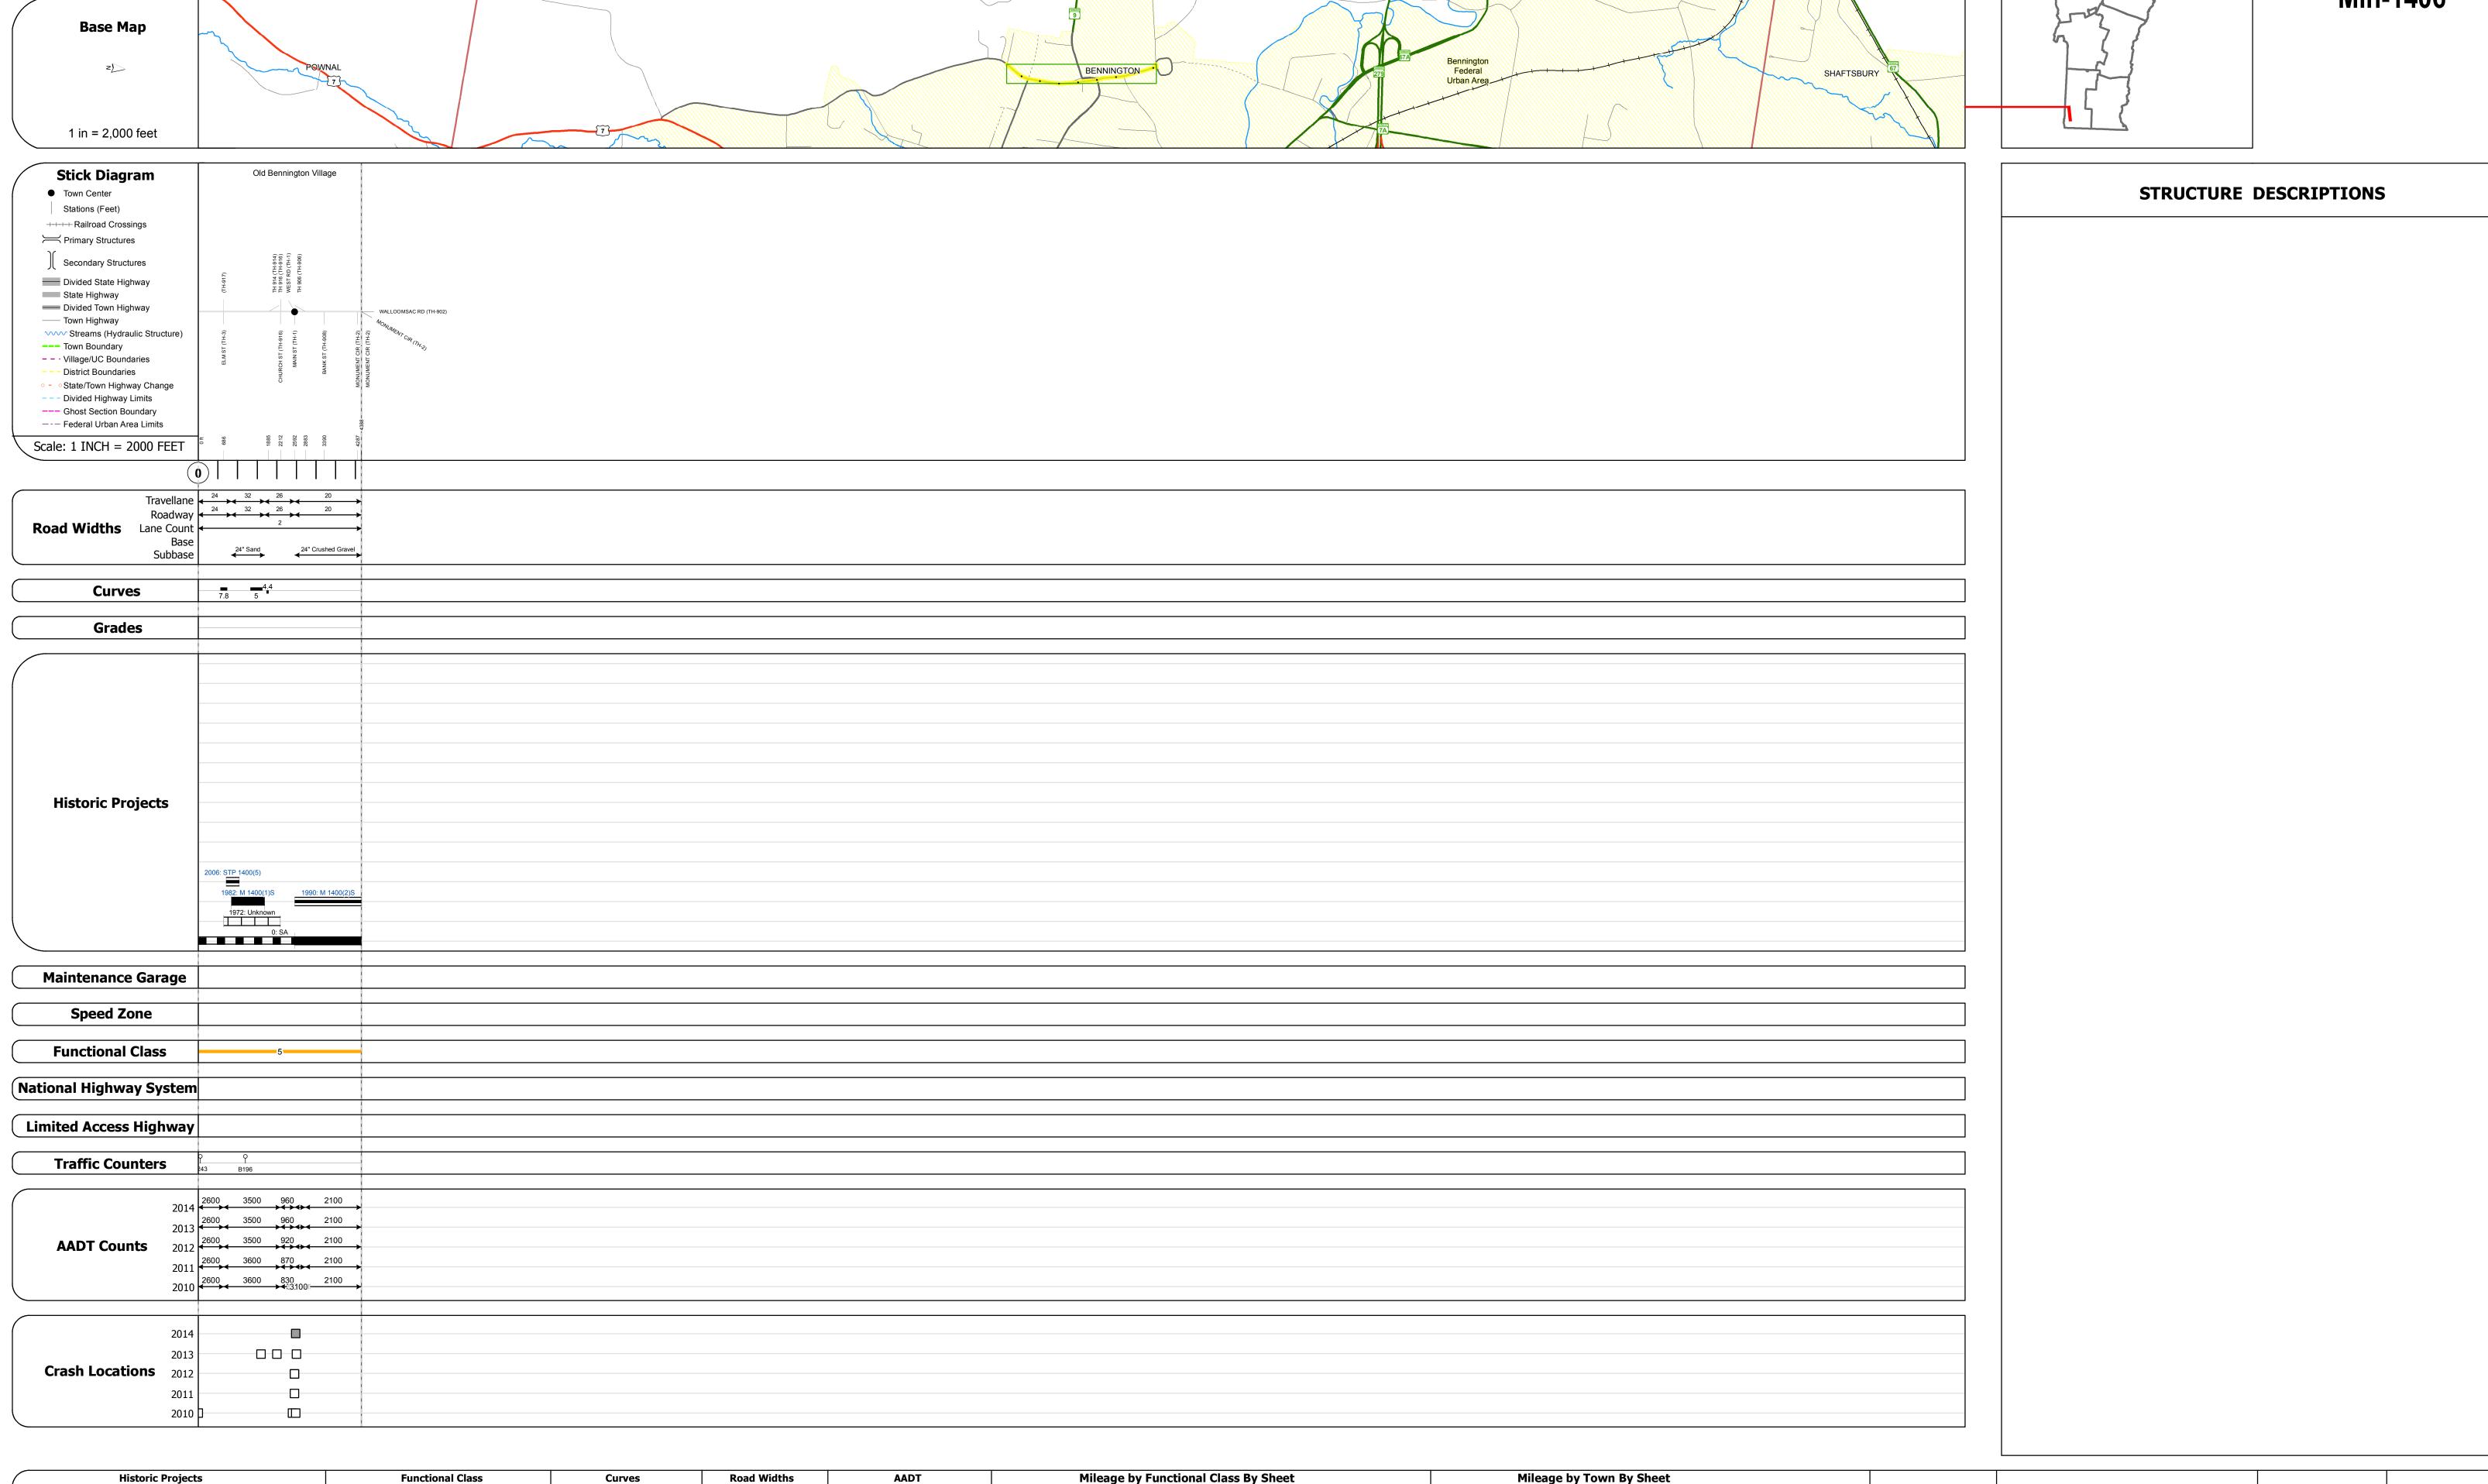

## **Route Log and Progress Chart**

**DRAFT** Please Note: Errors and Omissions May Exist. Contact the VTrans Mapping Section with questions or concerns.

**DISTRICT TOWN ROUTE BENNINGTON** Min-1406

Min-1406

| Historic Projects                                                                 | Functional Class                                                                                                                                                                                                                                                                                                                                                                                                                                                                                                                                                                                                                                                                                                                                                                                                                                                                                                                                                                                                                                                                                                                                                                                                                                                                                                                                                                                                                                                                                                                                                                                                                                                                                                                                                                                                                                                                                                                                                                                                                                                                                                              | Curves             | Road Widths      | AADT                       | Mileage by Functional Class By She | et                      | Mileage by Town By Sheet |                             |          |              |                |              |
|-----------------------------------------------------------------------------------|-------------------------------------------------------------------------------------------------------------------------------------------------------------------------------------------------------------------------------------------------------------------------------------------------------------------------------------------------------------------------------------------------------------------------------------------------------------------------------------------------------------------------------------------------------------------------------------------------------------------------------------------------------------------------------------------------------------------------------------------------------------------------------------------------------------------------------------------------------------------------------------------------------------------------------------------------------------------------------------------------------------------------------------------------------------------------------------------------------------------------------------------------------------------------------------------------------------------------------------------------------------------------------------------------------------------------------------------------------------------------------------------------------------------------------------------------------------------------------------------------------------------------------------------------------------------------------------------------------------------------------------------------------------------------------------------------------------------------------------------------------------------------------------------------------------------------------------------------------------------------------------------------------------------------------------------------------------------------------------------------------------------------------------------------------------------------------------------------------------------------------|--------------------|------------------|----------------------------|------------------------------------|-------------------------|--------------------------|-----------------------------|----------|--------------|----------------|--------------|
| Unknown Bituminous Concrete Surface Treated                                       | 1 - Interstate 3 - Principal 5 - Major System Collector                                                                                                                                                                                                                                                                                                                                                                                                                                                                                                                                                                                                                                                                                                                                                                                                                                                                                                                                                                                                                                                                                                                                                                                                                                                                                                                                                                                                                                                                                                                                                                                                                                                                                                                                                                                                                                                                                                                                                                                                                                                                       | (degrees) Left     | <b>←</b> (ft)    | (count)                    | 1406 5 - Major Collector           | 0.831                   | BENNINGTON - S14060202   | 0.831 of 0.831              | DISTRICT | TOWN         | Date: 11/11/16 | ROUTE        |
| Retreatment Bituminous Macadam Gravel                                             | 1                                                                                                                                                                                                                                                                                                                                                                                                                                                                                                                                                                                                                                                                                                                                                                                                                                                                                                                                                                                                                                                                                                                                                                                                                                                                                                                                                                                                                                                                                                                                                                                                                                                                                                                                                                                                                                                                                                                                                                                                                                                                                                                             | Right              |                  |                            |                                    |                         |                          |                             | DISTRICT |              |                |              |
| Resurface Cold Plane and Plant Mix                                                | 2 - Other 4 - Minor 6 - Minor Collector                                                                                                                                                                                                                                                                                                                                                                                                                                                                                                                                                                                                                                                                                                                                                                                                                                                                                                                                                                                                                                                                                                                                                                                                                                                                                                                                                                                                                                                                                                                                                                                                                                                                                                                                                                                                                                                                                                                                                                                                                                                                                       |                    |                  |                            |                                    |                         |                          |                             |          |              |                | Min-1406     |
| Bituminous Mix  Bituminous Concrete  Reclaimed Base and                           | Expressways                                                                                                                                                                                                                                                                                                                                                                                                                                                                                                                                                                                                                                                                                                                                                                                                                                                                                                                                                                                                                                                                                                                                                                                                                                                                                                                                                                                                                                                                                                                                                                                                                                                                                                                                                                                                                                                                                                                                                                                                                                                                                                                   | Grades             | Traffic Counters | Crash Locations            |                                    |                         |                          |                             |          |              | 1 of 1         | 1400         |
| Skinny Mix Concrete — Bituminous Concrete                                         | Speed Zones                                                                                                                                                                                                                                                                                                                                                                                                                                                                                                                                                                                                                                                                                                                                                                                                                                                                                                                                                                                                                                                                                                                                                                                                                                                                                                                                                                                                                                                                                                                                                                                                                                                                                                                                                                                                                                                                                                                                                                                                                                                                                                                   | (percent) grade up | Ŷ                | Fatal Property Damage Only |                                    |                         |                          |                             | 4        | BENNINGTON   |                | ETE mileage: |
| ⊡⊡ Bituminous Seal                                                                | SPEED | grade down         | (counter ID)     | Injury Unknown Crash Type  |                                    |                         |                          |                             |          | PLIMITINGTON | TWN mileage:   | 0.0 to 0.831 |
| Indicated plans available - http://vtransman01 aot state vt.us/rp/dpr/Dlwebstore/ | 25 30 35 40 45 50 55 60 65                                                                                                                                                                                                                                                                                                                                                                                                                                                                                                                                                                                                                                                                                                                                                                                                                                                                                                                                                                                                                                                                                                                                                                                                                                                                                                                                                                                                                                                                                                                                                                                                                                                                                                                                                                                                                                                                                                                                                                                                                                                                                                    |                    |                  |                            | Page                               | Total Mileage: 0.831 mi | Da Da                    | age Total Mileage: 0.831 mi |          |              | 0.0 to 0.831   | l /          |