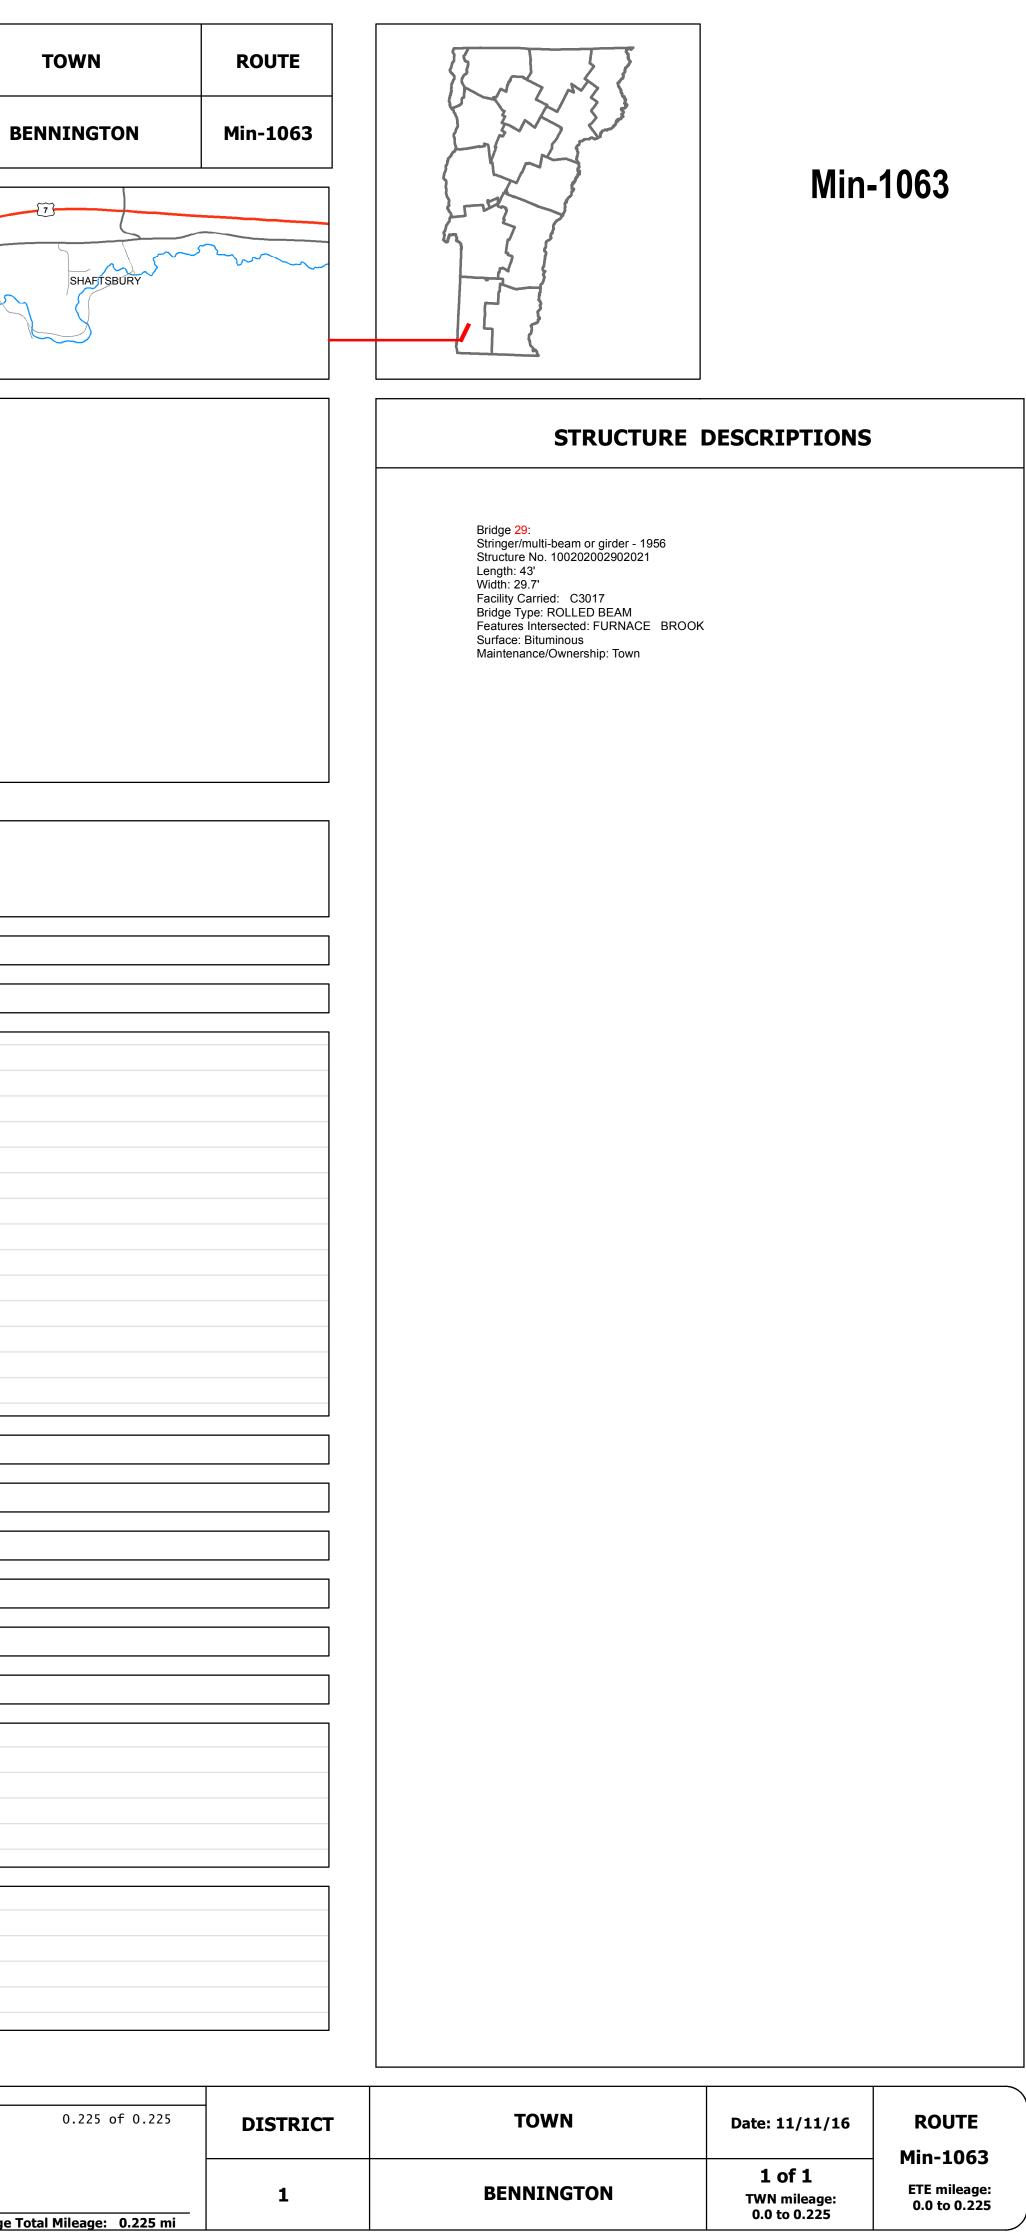

## DISTRICT DRAFT

Please Note: Errors and Omissions May Exist. Contact the VTrans Mapping Section with questions or concerns.

|                                     |  | BENNINGTON |   |
|-------------------------------------|--|------------|---|
| Bennington<br>Federal<br>Urban Area |  |            | m |
|                                     |  |            |   |
|                                     |  | A com      |   |
|                                     |  |            |   |