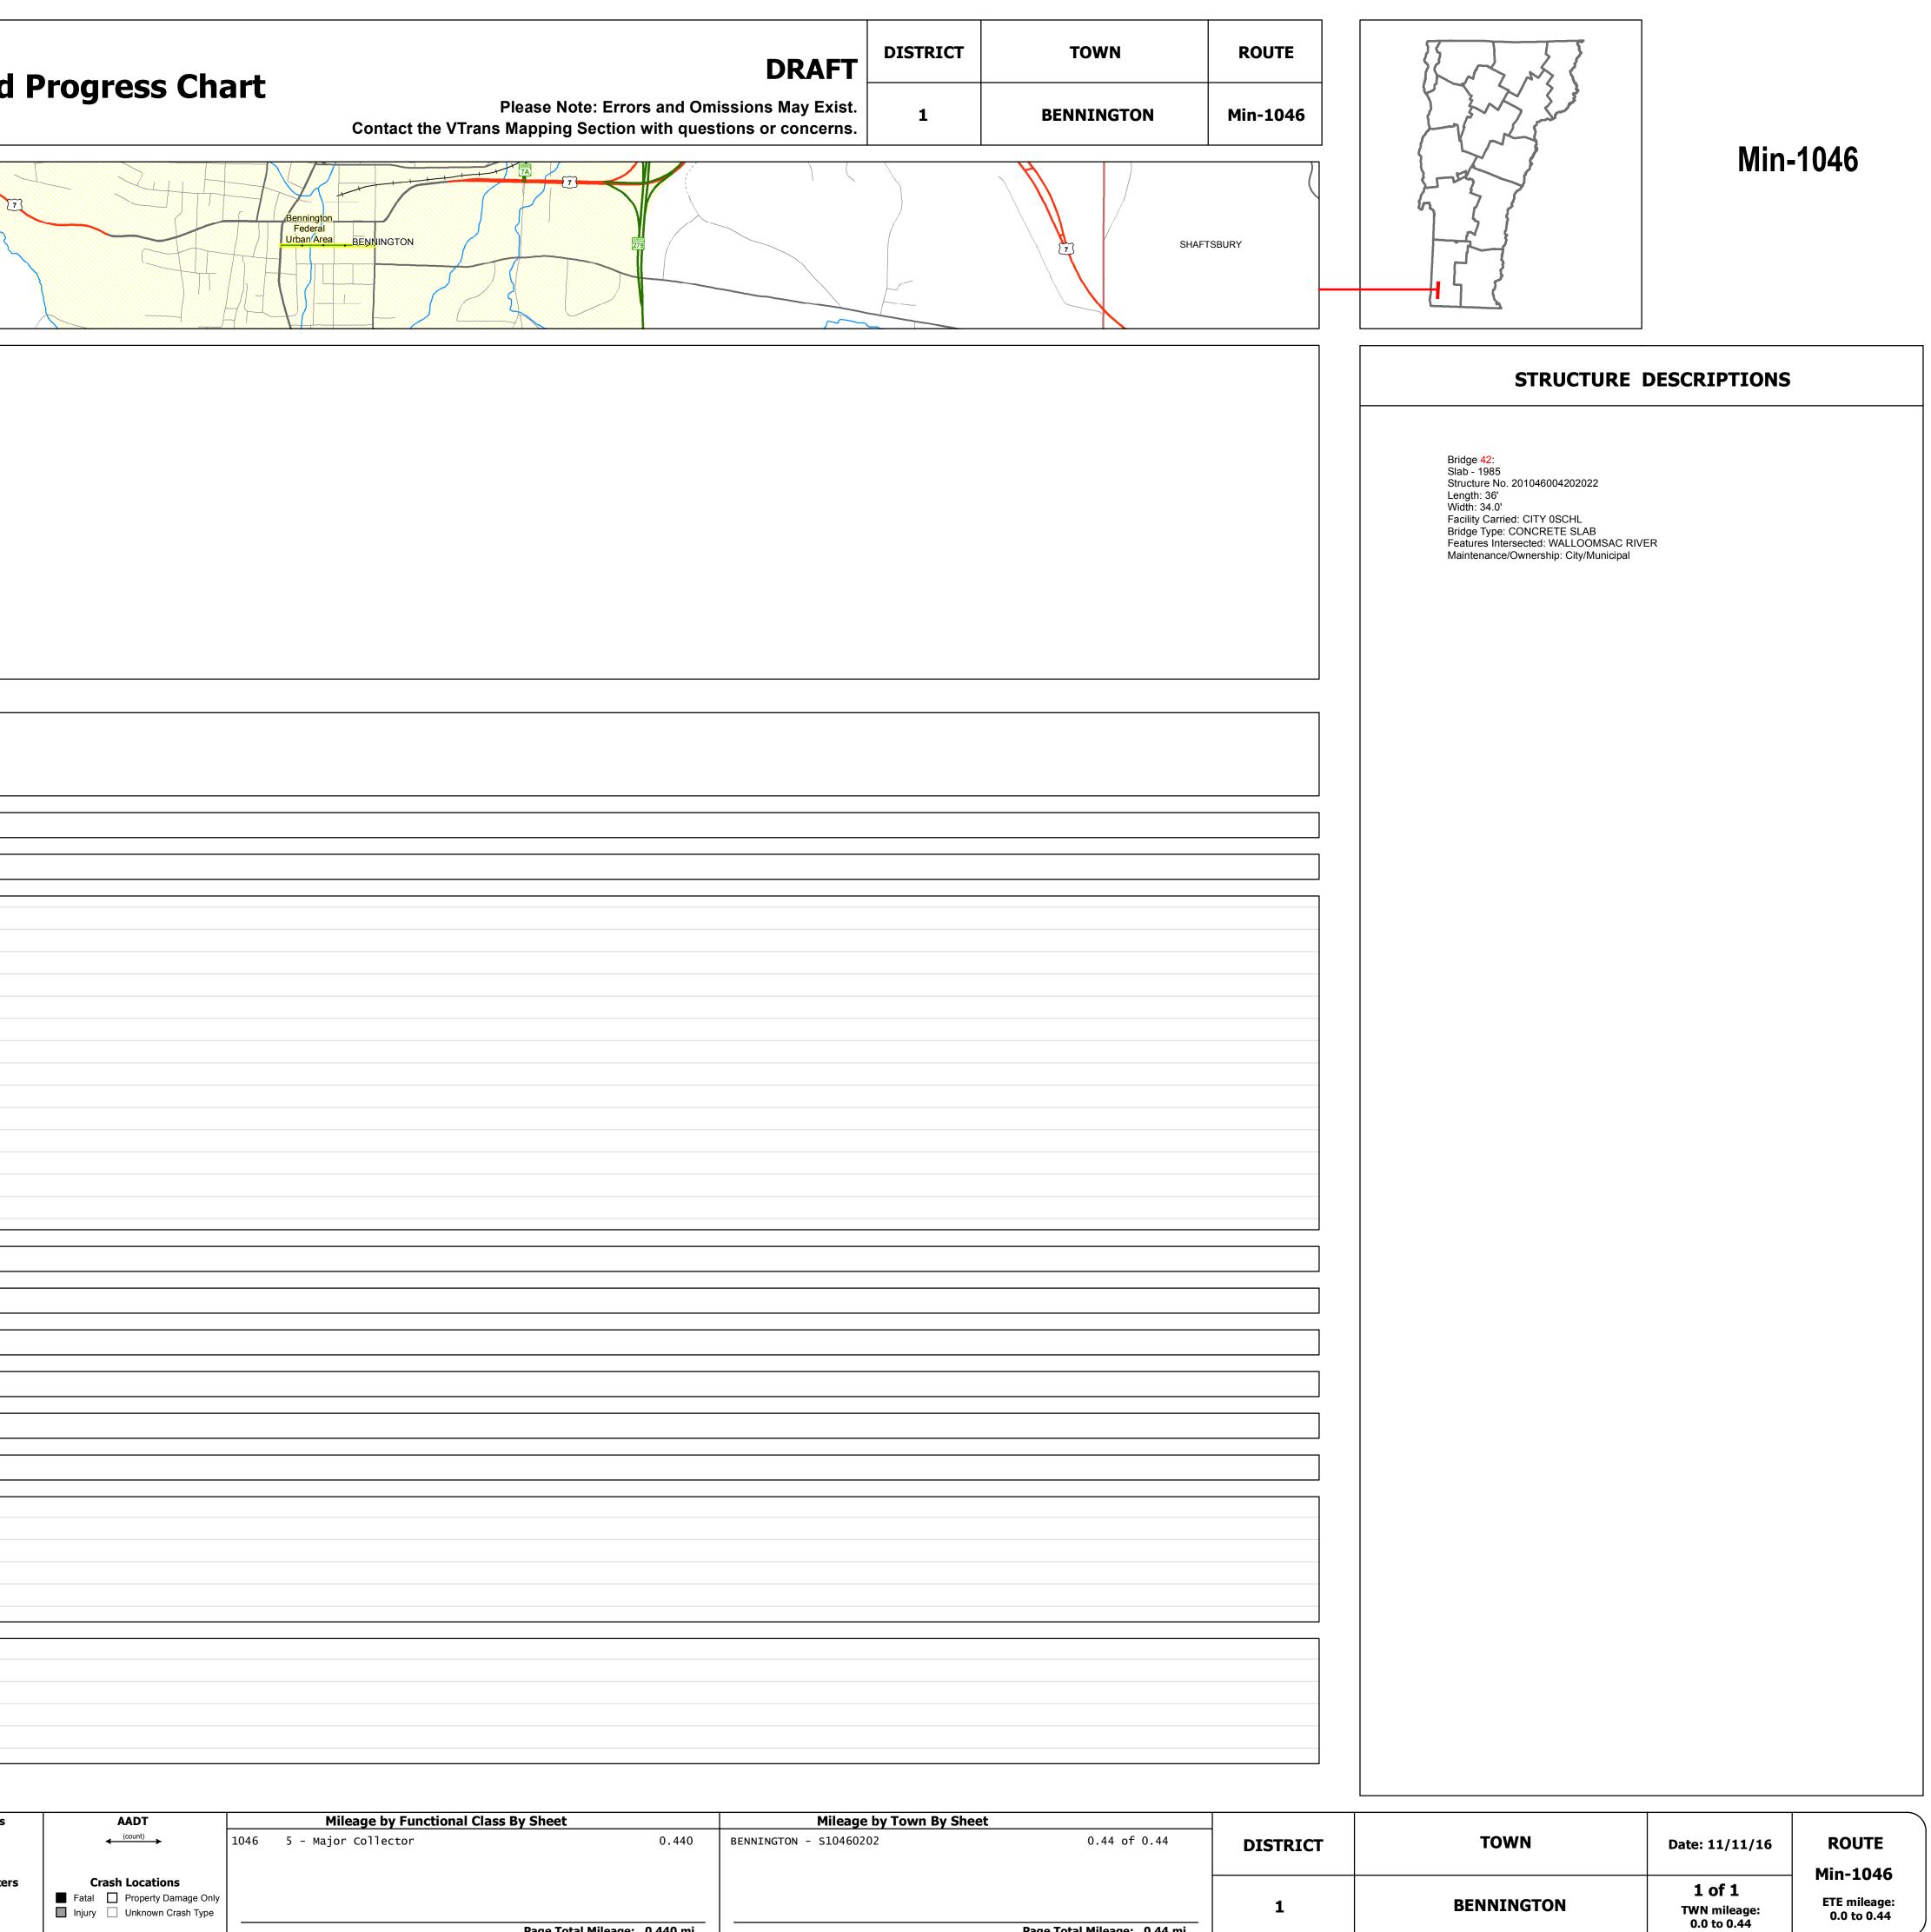

## **Route Log and Progress Chart**

| Base Map                                                                           |                                                                                                                         |                 |           |      |
|------------------------------------------------------------------------------------|-------------------------------------------------------------------------------------------------------------------------|-----------------|-----------|------|
|                                                                                    |                                                                                                                         |                 | 1 million | - wy |
| z                                                                                  |                                                                                                                         | DOWNAL          |           |      |
| - <i>L</i>                                                                         |                                                                                                                         | POWNAL          |           |      |
|                                                                                    |                                                                                                                         |                 |           |      |
|                                                                                    |                                                                                                                         |                 |           |      |
| 1 in = 2,000 feet                                                                  |                                                                                                                         |                 |           |      |
| 1 III = 2,000 leet                                                                 |                                                                                                                         |                 |           |      |
|                                                                                    | <b>F</b>                                                                                                                | 1               |           |      |
| <b>Stick Diagram</b>                                                               |                                                                                                                         |                 |           |      |
| Town Center                                                                        |                                                                                                                         |                 |           |      |
| Stations (Feet)                                                                    |                                                                                                                         |                 |           |      |
| -+-+-+ Railroad Crossings                                                          |                                                                                                                         |                 |           |      |
| Primary Structures                                                                 | 5                                                                                                                       |                 |           |      |
|                                                                                    | MAIN ST (TH-2)<br>PLEASANT ST (TH-342)<br>Ania<br>Maint St (TH-340)<br>Maint ST (TH-340)<br>Maint ST (TH-340)           | H- 5)           |           |      |
| Secondary Structures                                                               | MAIN ST (TH-2)<br>PLEASANT ST (TH-3)<br>PLEASANT ST (TH-3)<br>MDAMS ST (TH-340<br>MDAMS ST (TH-340<br>ADAMS ST (TH-336) | county states   |           |      |
| Divided State Highway                                                              | AIN ST<br>AIN ST<br>CHOOL                                                                                               |                 |           |      |
| State Highway                                                                      | River                                                                                                                   | o<br>           |           |      |
| Divided Town Highway     Town Highway                                              |                                                                                                                         |                 |           |      |
| Streams (Hydraulic Structure)                                                      | MAIN ST (TH-2)<br>PLEASANT ST (TH-342)<br>(5AGE ST (TH-338)                                                             | -<br>20         |           |      |
| Town Boundary                                                                      | MAIN ST (TH-2)<br>(SANT ST (TH-342)<br>()<br>()<br>()<br>()<br>()<br>()<br>()<br>()<br>()<br>()<br>()<br>()<br>()       | count st-ritt-b |           |      |
| · Village/UC Boundaries                                                            | MAIN S<br>NT ST<br>GE ST                                                                                                |                 |           |      |
| – – District Boundaries                                                            | GAC                                                                                                                     |                 |           |      |
| • - • State/Town Highway Change                                                    | E E                                                                                                                     |                 |           |      |
| <ul> <li>– – Divided Highway Limits</li> <li>– – Ghost Section Boundary</li> </ul> |                                                                                                                         |                 |           |      |
| ——— Federal Urban Area Limits                                                      |                                                                                                                         |                 |           |      |
| \                                                                                  | 0 ft<br>370<br>739<br>1795                                                                                              | 2323            |           |      |
| Scale: 1 INCH = 2000 FEET                                                          |                                                                                                                         | Ĭ               |           | <br> |
|                                                                                    | 0                                                                                                                       |                 |           |      |
|                                                                                    |                                                                                                                         |                 |           | <br> |
| Travellane                                                                         | 37 33 34 32 33                                                                                                          |                 |           |      |
| Roadway                                                                            |                                                                                                                         |                 |           |      |
| <b>Road Widths</b> Lane Count                                                      | 1 2                                                                                                                     |                 |           |      |
| Base                                                                               |                                                                                                                         |                 |           |      |
| Subbase                                                                            |                                                                                                                         |                 |           |      |
|                                                                                    |                                                                                                                         |                 |           |      |
| Curves                                                                             |                                                                                                                         |                 |           |      |
| <b></b>                                                                            |                                                                                                                         |                 |           |      |
| Grades                                                                             |                                                                                                                         |                 |           |      |
|                                                                                    |                                                                                                                         |                 |           |      |
|                                                                                    |                                                                                                                         |                 |           |      |
| (                                                                                  |                                                                                                                         |                 |           |      |
|                                                                                    |                                                                                                                         |                 |           |      |
|                                                                                    |                                                                                                                         | 1               |           |      |
|                                                                                    |                                                                                                                         |                 |           |      |
|                                                                                    |                                                                                                                         |                 |           |      |
|                                                                                    |                                                                                                                         |                 |           |      |
|                                                                                    |                                                                                                                         |                 |           |      |
|                                                                                    |                                                                                                                         |                 |           |      |
|                                                                                    |                                                                                                                         |                 |           |      |
| Historic Projects                                                                  |                                                                                                                         |                 |           |      |
|                                                                                    |                                                                                                                         |                 |           |      |
|                                                                                    |                                                                                                                         |                 |           |      |
|                                                                                    |                                                                                                                         |                 |           |      |
|                                                                                    |                                                                                                                         |                 |           |      |
|                                                                                    |                                                                                                                         |                 |           |      |
|                                                                                    |                                                                                                                         |                 |           |      |
|                                                                                    | 1986: Unknown                                                                                                           | 1               |           |      |
| $\mathbf{n}$                                                                       | 0: TH                                                                                                                   |                 |           |      |
|                                                                                    |                                                                                                                         |                 |           |      |
|                                                                                    |                                                                                                                         |                 |           |      |
| Maintenance Garage                                                                 |                                                                                                                         |                 |           |      |
|                                                                                    |                                                                                                                         |                 |           |      |
| Speed Zone                                                                         |                                                                                                                         |                 |           |      |
|                                                                                    |                                                                                                                         |                 |           |      |
| Functional Class                                                                   | 5                                                                                                                       |                 |           |      |
|                                                                                    | -                                                                                                                       | 1               |           |      |
| Notional Wishings Conta                                                            |                                                                                                                         |                 |           |      |
| National Highway System                                                            | ļ                                                                                                                       |                 |           |      |
|                                                                                    |                                                                                                                         |                 |           | <br> |
| Limited Access Highway                                                             |                                                                                                                         |                 |           |      |
|                                                                                    |                                                                                                                         |                 |           |      |
| Traffic Counters                                                                   | P P                                                                                                                     |                 |           |      |
|                                                                                    | 8072 B073                                                                                                               |                 |           |      |
|                                                                                    |                                                                                                                         |                 |           |      |
| 0014                                                                               | 200 1900 1600                                                                                                           |                 |           |      |
|                                                                                    | 2200 1900 1600                                                                                                          |                 |           |      |
| 2013                                                                               | 200 2000 1700                                                                                                           |                 |           |      |
| AADT Counts 2012                                                                   |                                                                                                                         |                 |           |      |
| 2011                                                                               | 2200 2100 1900                                                                                                          |                 |           |      |
| 2010                                                                               | 200€ 2100 2000                                                                                                          |                 |           |      |
| 2010                                                                               |                                                                                                                         |                 |           |      |
|                                                                                    | 1                                                                                                                       |                 |           |      |
| 2014                                                                               |                                                                                                                         |                 |           |      |
|                                                                                    |                                                                                                                         | Ĺ               |           |      |
| 2013                                                                               |                                                                                                                         | J               |           |      |
| Crash Locations 2012                                                               |                                                                                                                         | 1               |           |      |
| 2011                                                                               |                                                                                                                         |                 |           |      |
|                                                                                    | _                                                                                                                       |                 |           |      |
| 2010                                                                               |                                                                                                                         |                 |           |      |

| Historic Projects                                                                                                                                                                             | Functional Class                                                                                                                                                                                                                                                                                                                                                                                                                                                                                                                                                                                                                                                                                                                                                                                                                                                                                                                                                                                                                                                                                                                                                                                                                                                                                                                                                                                            | Curves             | Road Widths      | AADT                          | Mileage by Functional Class By Sheet |                              | Mileage by Town By Sheet |     |
|-----------------------------------------------------------------------------------------------------------------------------------------------------------------------------------------------|-------------------------------------------------------------------------------------------------------------------------------------------------------------------------------------------------------------------------------------------------------------------------------------------------------------------------------------------------------------------------------------------------------------------------------------------------------------------------------------------------------------------------------------------------------------------------------------------------------------------------------------------------------------------------------------------------------------------------------------------------------------------------------------------------------------------------------------------------------------------------------------------------------------------------------------------------------------------------------------------------------------------------------------------------------------------------------------------------------------------------------------------------------------------------------------------------------------------------------------------------------------------------------------------------------------------------------------------------------------------------------------------------------------|--------------------|------------------|-------------------------------|--------------------------------------|------------------------------|--------------------------|-----|
| <ul> <li>Unknown</li> <li>Bituminous Concrete</li> <li>Retreatment</li> <li>Bituminous Macadam</li> <li>Cold Plane and</li> <li>Surface Treated</li> <li>Gravel</li> <li>Plant Mix</li> </ul> | 1 - Interstate       3 - Principal       5 - Major         System       Arterial       Collector         2 - Other       4 - Minor       6 - Minor         Freeways and       Arterial       Collector                                                                                                                                                                                                                                                                                                                                                                                                                                                                                                                                                                                                                                                                                                                                                                                                                                                                                                                                                                                                                                                                                                                                                                                                      | (degrees)<br>Right | (ft)             | ← (count) →                   | 1046 5 - Major Collector             | 0.440                        | BENNINGTON - S10460202   |     |
| Bituminous Mix Bituminous Concrete Reclaimed Base and                                                                                                                                         | Expressways                                                                                                                                                                                                                                                                                                                                                                                                                                                                                                                                                                                                                                                                                                                                                                                                                                                                                                                                                                                                                                                                                                                                                                                                                                                                                                                                                                                                 | Grades             | Traffic Counters | Crash Locations               |                                      |                              |                          |     |
| Skinny Mix Concrete Bituminous Concrete                                                                                                                                                       | Speed Zones                                                                                                                                                                                                                                                                                                                                                                                                                                                                                                                                                                                                                                                                                                                                                                                                                                                                                                                                                                                                                                                                                                                                                                                                                                                                                                                                                                                                 | (percent) grade up | 9                | Fatal Property Damage Only    |                                      |                              |                          |     |
| 🖂 Bituminous Seal 📐 Gravel                                                                                                                                                                    | SPEED         SPEED <th< td=""><td>grade down</td><td>(counter ID)</td><td>🔲 Injury 🗌 Unknown Crash Type</td><td></td><td></td><td></td><td></td></th<> | grade down         | (counter ID)     | 🔲 Injury 🗌 Unknown Crash Type |                                      |                              |                          |     |
| Indicated plans available - http://vtransmap01.aot.state.vt.us/rp/dpr/DIwebstore/                                                                                                             | 25 30 35 40 45 50 55 60 65                                                                                                                                                                                                                                                                                                                                                                                                                                                                                                                                                                                                                                                                                                                                                                                                                                                                                                                                                                                                                                                                                                                                                                                                                                                                                                                                                                                  |                    |                  |                               |                                      | Page Total Mileage: 0.440 mi |                          | Pag |