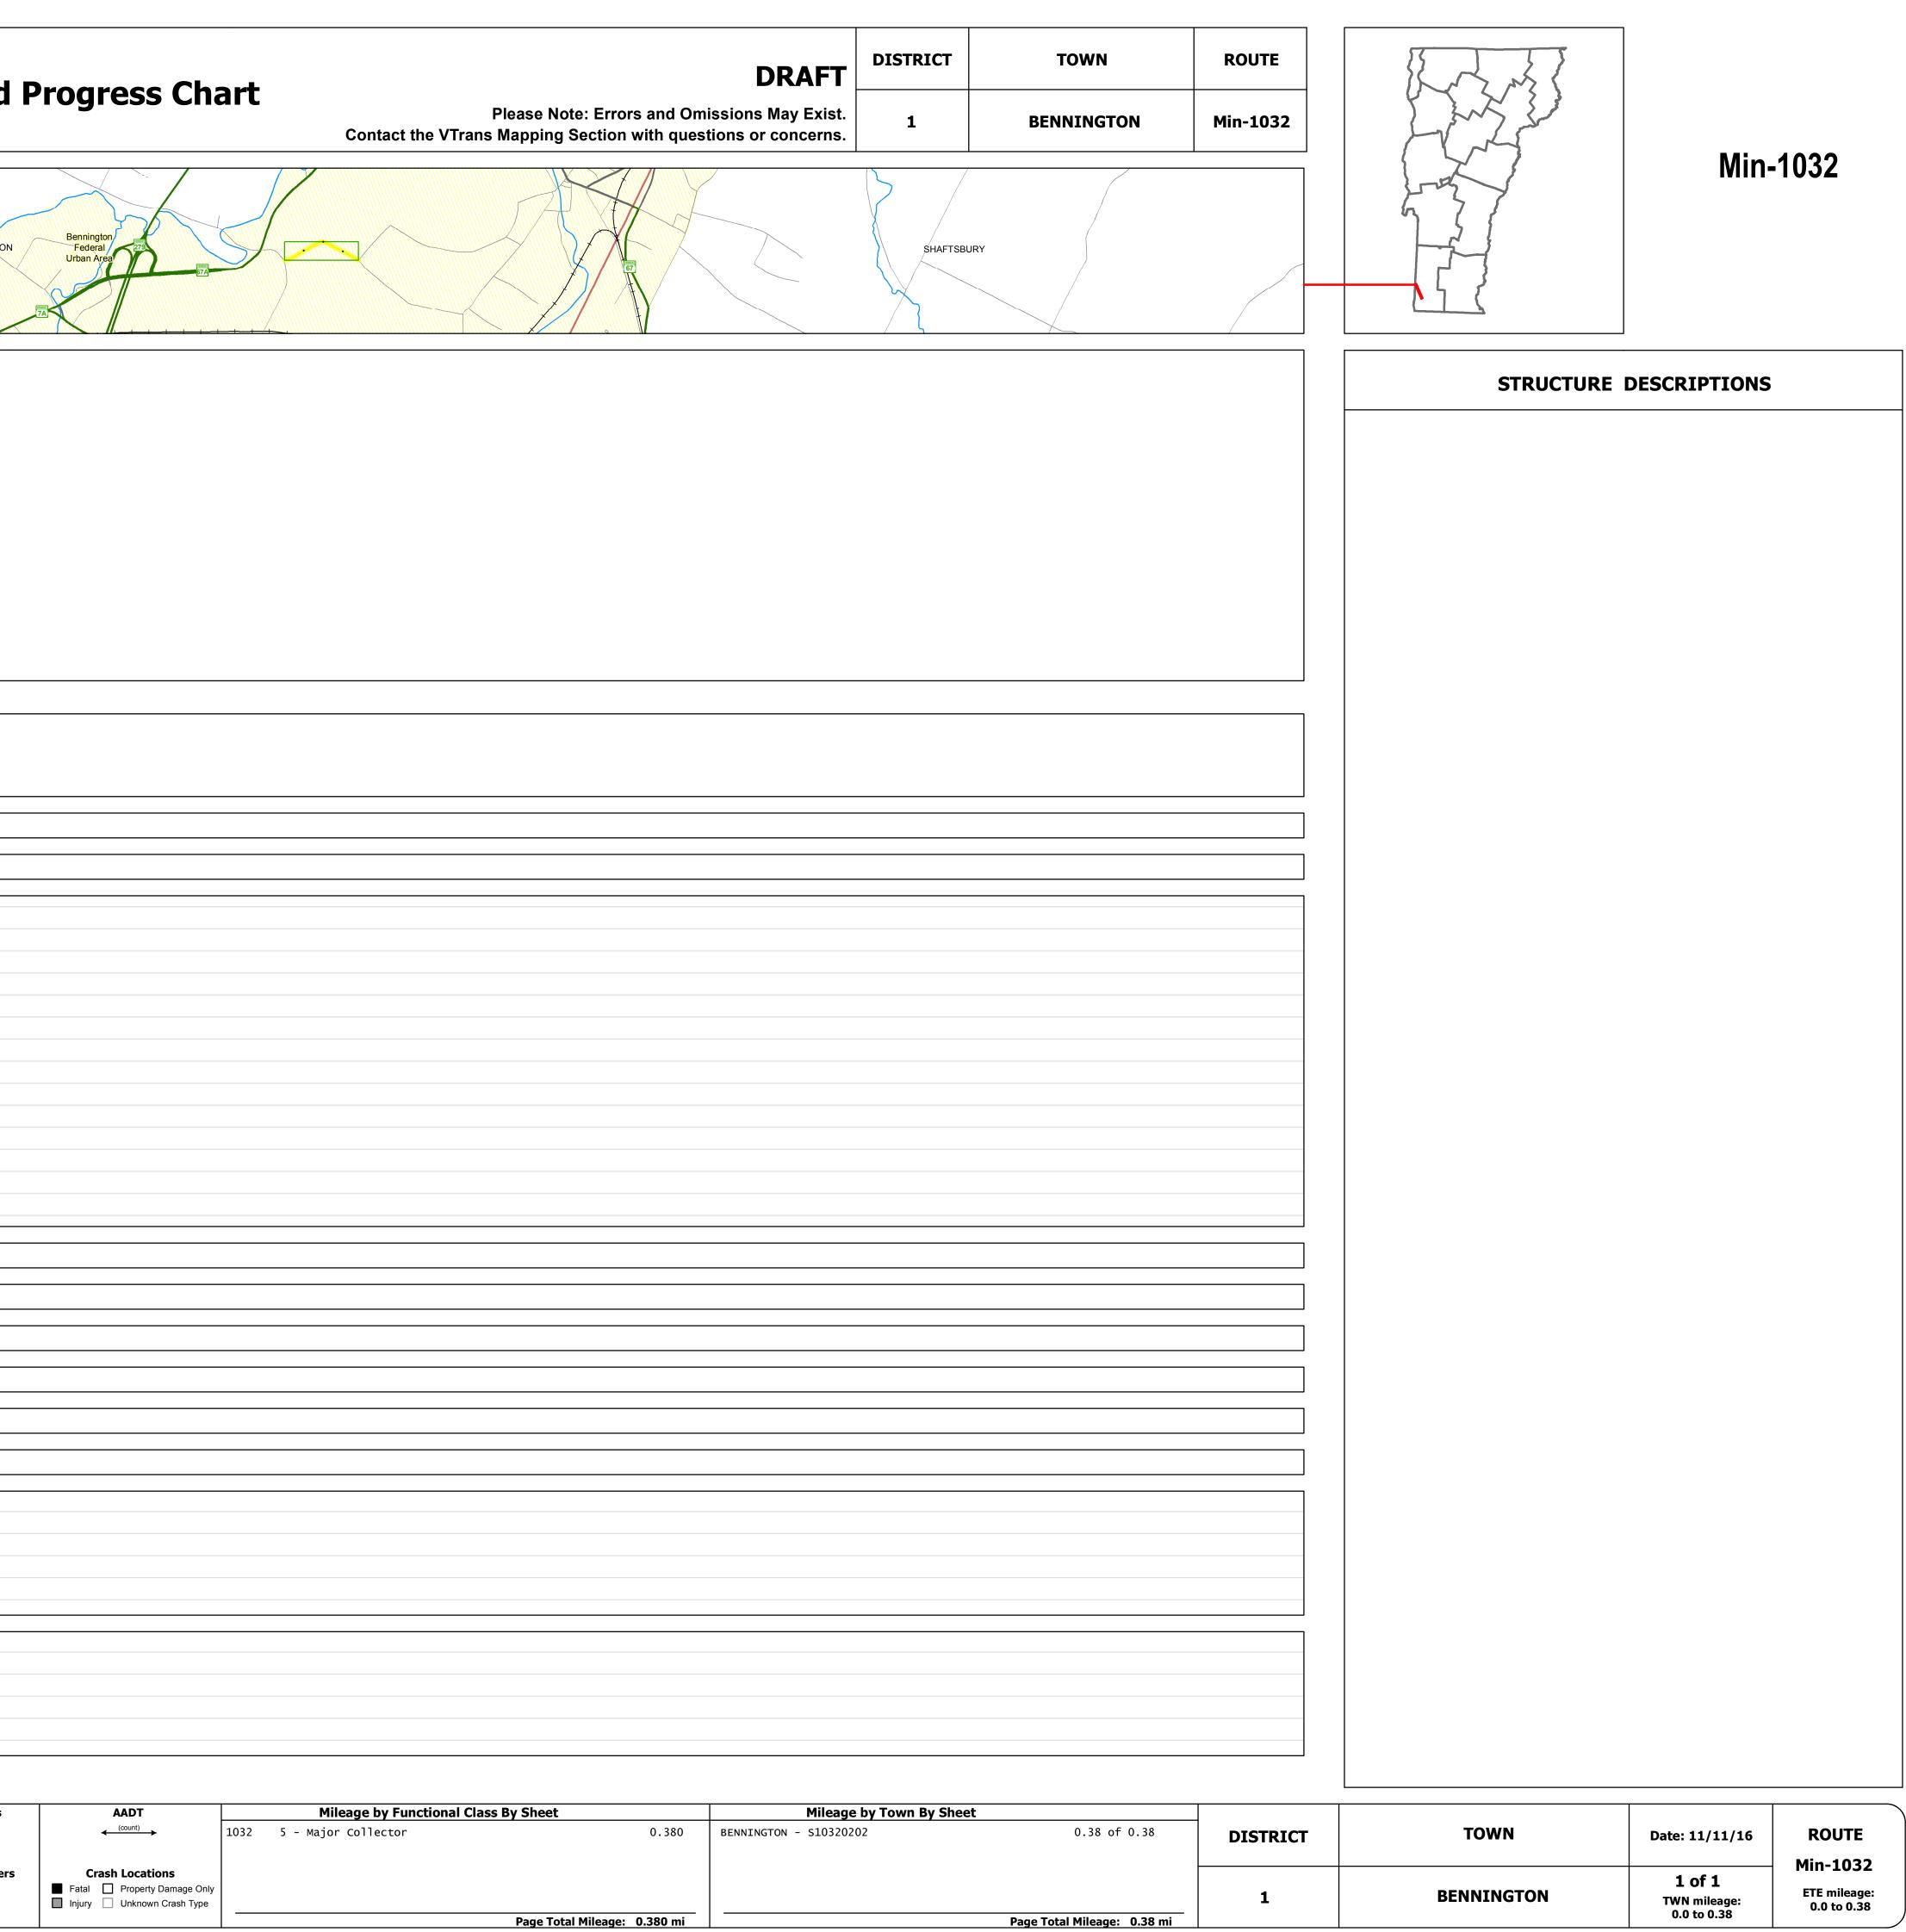

## **Route Log and Progress Chart**

| Base Map                                                                           | Z               |             | L Y S      |   |        |                  |
|------------------------------------------------------------------------------------|-----------------|-------------|------------|---|--------|------------------|
| Buschup                                                                            |                 | T           |            |   |        | AN A SPRING      |
| ≤                                                                                  |                 |             |            |   |        | BENNINGT         |
|                                                                                    |                 |             | $\searrow$ |   |        | $\left( \right)$ |
| 1 in = 2,000 feet                                                                  |                 |             |            |   |        |                  |
| 1 III - 2,000 leet                                                                 | 5               |             |            | X | A 19 A |                  |
| Stick Diagram                                                                      |                 |             |            |   |        |                  |
| <ul> <li>Town Center</li> <li>Stations (Feet)</li> </ul>                           |                 |             |            |   |        |                  |
| -+-+-+ Railroad Crossings                                                          |                 |             |            |   |        |                  |
| Primary Structures                                                                 | -11)            |             |            |   |        |                  |
| Divided State Highway                                                              | RICE LN (TH-11) |             |            |   |        |                  |
| State Highway Divided Town Highway                                                 |                 | MATTESON RD |            |   |        |                  |
| —— Town Highway Streams (Hydraulic Structure)                                      | +71)            |             |            |   |        |                  |
| <ul> <li>Town Boundary</li> <li> Village/UC Boundaries</li> </ul>                  | RICE LN (TH-71) |             |            |   |        |                  |
| <ul> <li> District Boundaries</li> <li>○ - ○ State/Town Highway Change</li> </ul>  | Ľ               |             |            |   |        |                  |
| <ul> <li>– – Divided Highway Limits</li> <li>– – Ghost Section Boundary</li> </ul> |                 |             |            |   |        |                  |
| Scale: 1 INCH = 2000 FEET                                                          | 0<br>11<br>0    | 9000        |            |   |        |                  |
|                                                                                    |                 |             |            |   |        |                  |
|                                                                                    |                 |             |            |   |        |                  |
| Travellane<br>Roadway                                                              | 20              |             |            |   |        |                  |
| Road Widths Lane Count<br>Base                                                     | <b>←</b> →      |             |            |   |        |                  |
| Subbase                                                                            |                 |             |            |   |        |                  |
| Curves                                                                             |                 |             |            |   |        |                  |
| Grades                                                                             |                 |             |            |   |        |                  |
|                                                                                    |                 |             |            |   |        |                  |
|                                                                                    |                 |             |            |   |        |                  |
|                                                                                    |                 |             |            |   |        |                  |
|                                                                                    |                 |             |            |   |        |                  |
|                                                                                    |                 |             |            |   |        |                  |
|                                                                                    |                 |             |            |   |        |                  |
| Historic Projects                                                                  |                 |             |            |   |        |                  |
|                                                                                    |                 |             |            |   |        |                  |
|                                                                                    |                 |             |            |   |        |                  |
|                                                                                    |                 |             |            |   |        |                  |
|                                                                                    |                 |             |            |   |        |                  |
|                                                                                    | 0: SA           |             |            |   |        |                  |
| Maintenance Garage                                                                 |                 |             |            |   |        |                  |
|                                                                                    |                 |             |            |   |        |                  |
| Speed Zone                                                                         |                 |             |            |   |        |                  |
| Functional Class                                                                   | 5               |             |            |   |        |                  |
|                                                                                    |                 |             |            |   |        |                  |
| (National Highway System                                                           |                 |             |            |   |        |                  |
| Limited Access Highway                                                             | ,               |             |            |   |        |                  |
| Traffic Counters                                                                   | <u> </u>        |             |            |   |        |                  |
|                                                                                    | B060 B206       |             |            |   |        |                  |
| 2014                                                                               | 1400<br>1400    |             |            |   |        |                  |
| 2013<br>AADT Counts 2012                                                           | 1400            |             |            |   |        |                  |
| AADT Counts 2012<br>2011                                                           | 1400            |             |            |   |        |                  |
| 2010                                                                               | 1300            |             |            |   |        |                  |
|                                                                                    |                 |             |            |   |        |                  |
| 2014                                                                               |                 |             |            |   |        |                  |
| 2013<br>Crash Locations 2012                                                       |                 |             |            |   |        |                  |
| 2011                                                                               |                 |             |            |   |        |                  |
| 2010                                                                               |                 |             |            |   |        |                  |
|                                                                                    |                 |             |            |   |        |                  |

| Historic Projects                                                                                                                                    | Functional Class                                                                                                                                                                                                                                                                                                                                                                                                                                                                                                                                                                                                                                                                                                                                                                                                                                                                                                                                                                                                                                                                                                                                                                                                                                                                                                                                                                                                                                                                                                                                                                                                                                                                                                                                                                                                                                                                                                                                                                                                                                                                                                               | Curves               | Road Widths      | AADT                          | Mileage by Functional Class By Sh | neet                      | Mileage by Town By Sh  | heet |
|------------------------------------------------------------------------------------------------------------------------------------------------------|--------------------------------------------------------------------------------------------------------------------------------------------------------------------------------------------------------------------------------------------------------------------------------------------------------------------------------------------------------------------------------------------------------------------------------------------------------------------------------------------------------------------------------------------------------------------------------------------------------------------------------------------------------------------------------------------------------------------------------------------------------------------------------------------------------------------------------------------------------------------------------------------------------------------------------------------------------------------------------------------------------------------------------------------------------------------------------------------------------------------------------------------------------------------------------------------------------------------------------------------------------------------------------------------------------------------------------------------------------------------------------------------------------------------------------------------------------------------------------------------------------------------------------------------------------------------------------------------------------------------------------------------------------------------------------------------------------------------------------------------------------------------------------------------------------------------------------------------------------------------------------------------------------------------------------------------------------------------------------------------------------------------------------------------------------------------------------------------------------------------------------|----------------------|------------------|-------------------------------|-----------------------------------|---------------------------|------------------------|------|
| <ul> <li>Unknown</li> <li>Bituminous Concrete</li> <li>Retreatment</li> <li>Bituminous Macadam</li> <li>Cold Plane and</li> <li>Plant Mix</li> </ul> | 1 - Interstate       3 - Principal       5 - Major         System       Arterial       Collector         2 - Other       4 - Minor       6 - Minor         Freeways and       Arterial       Collector                                                                                                                                                                                                                                                                                                                                                                                                                                                                                                                                                                                                                                                                                                                                                                                                                                                                                                                                                                                                                                                                                                                                                                                                                                                                                                                                                                                                                                                                                                                                                                                                                                                                                                                                                                                                                                                                                                                         | (degrees)<br>Right   | (ft)             | ← (count)                     | 1032 5 - Major Collector          | 0.380                     | BENNINGTON - S10320202 |      |
| Bituminous Mix Bituminous Concrete                                                                                                                   | Expressways                                                                                                                                                                                                                                                                                                                                                                                                                                                                                                                                                                                                                                                                                                                                                                                                                                                                                                                                                                                                                                                                                                                                                                                                                                                                                                                                                                                                                                                                                                                                                                                                                                                                                                                                                                                                                                                                                                                                                                                                                                                                                                                    | Grades               | Traffic Counters | Crash Locations               |                                   |                           |                        |      |
| Skinny Mix Concrete                                                                                                                                  | Speed Zones                                                                                                                                                                                                                                                                                                                                                                                                                                                                                                                                                                                                                                                                                                                                                                                                                                                                                                                                                                                                                                                                                                                                                                                                                                                                                                                                                                                                                                                                                                                                                                                                                                                                                                                                                                                                                                                                                                                                                                                                                                                                                                                    | grade up             | γ                | Fatal Droperty Damage Only    |                                   |                           |                        |      |
| Bituminous Seal 🔽 Gravel                                                                                                                             | SPEED SPEED SPEED SPEED SPEED SPEED SPEED SPEED SPEED LIMIT LIMIT LIMIT LIMIT LIMIT 2000 SPEED S | (percent) grade down | (counter ID)     | 🔲 Injury 🗌 Unknown Crash Type |                                   |                           |                        |      |
| Indicated plans available - http://vtransmap01.aot.state.vt.us/rp/dpr/Dlwebstore/                                                                    | 25 30 35 40 45 50 55 60 65                                                                                                                                                                                                                                                                                                                                                                                                                                                                                                                                                                                                                                                                                                                                                                                                                                                                                                                                                                                                                                                                                                                                                                                                                                                                                                                                                                                                                                                                                                                                                                                                                                                                                                                                                                                                                                                                                                                                                                                                                                                                                                     |                      |                  |                               | Pag                               | e Total Mileage: 0.380 mi |                        | Pag  |