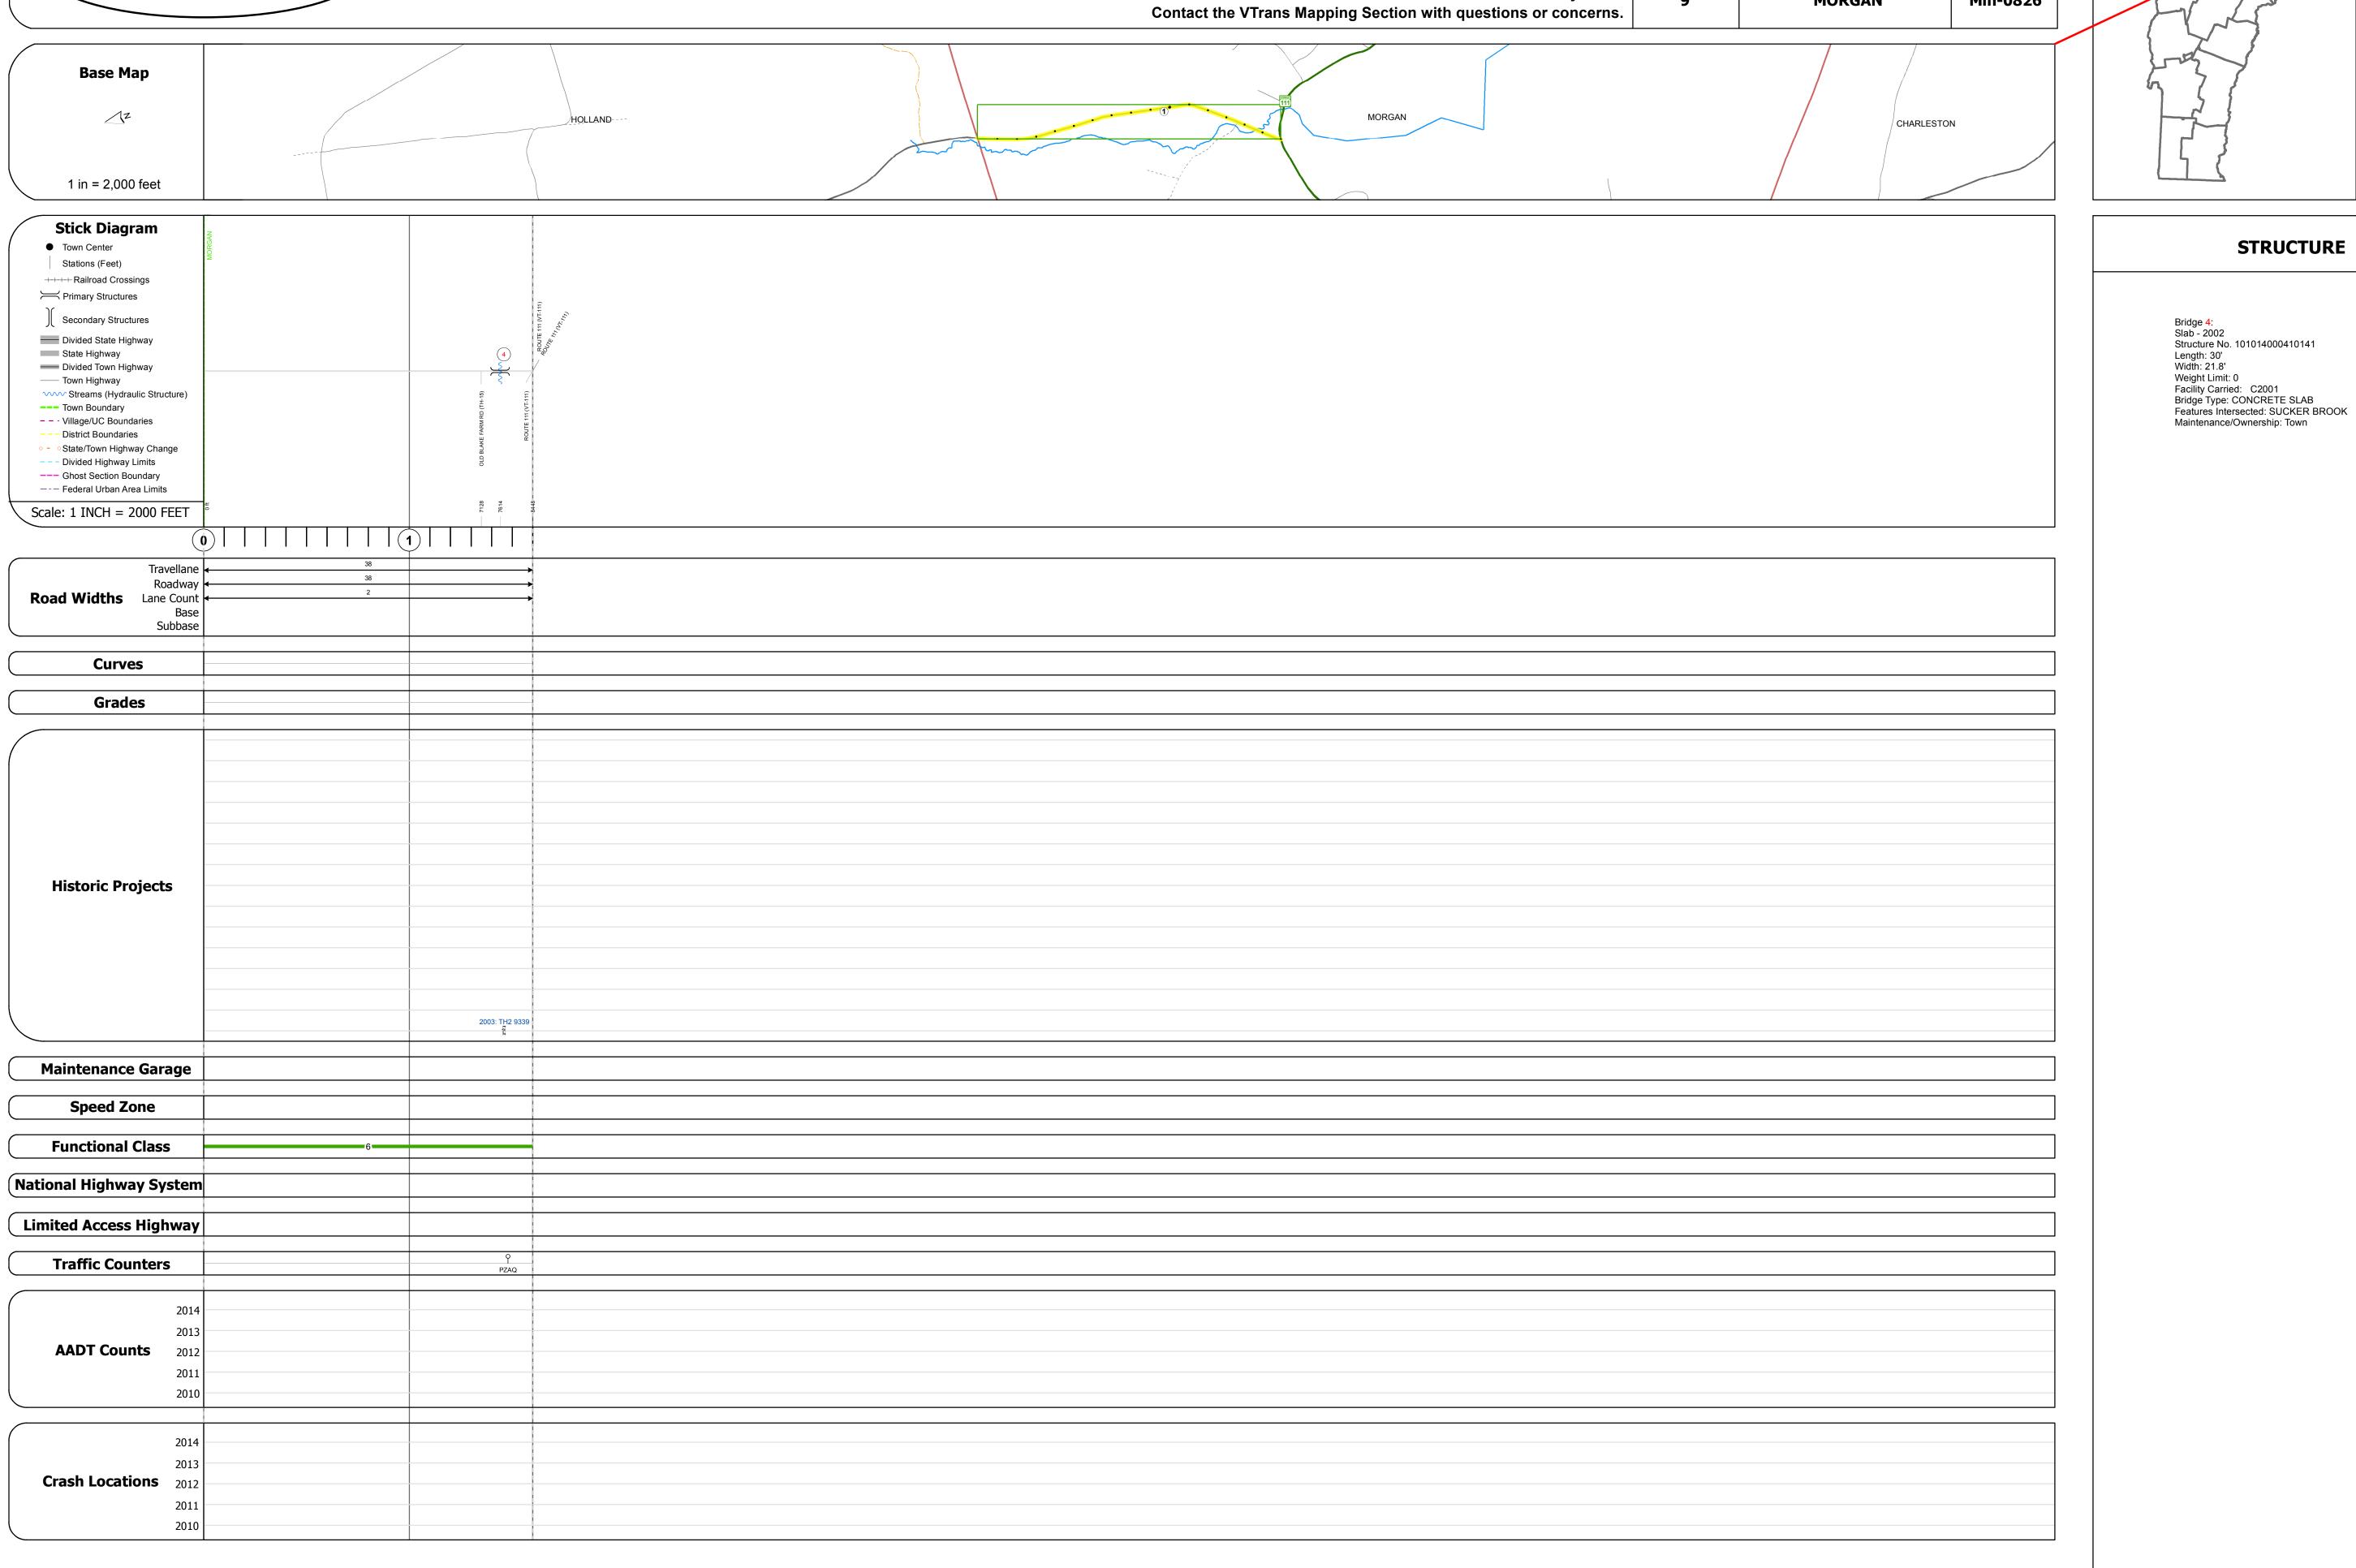

## **Route Log and Progress Chart**

**DISTRICT TOWN DRAFT** Please Note: Errors and Omissions May Exist.

Min-0826

**ROUTE** 

Min-0826

ETE mileage: 8.59 to 10.19

STRUCTURE DESCRIPTIONS

| Historic Projects                                                                 | Functional Class                                                                                                                                                                                                                                                                                                                                                                                                                                                                                                                                                                                                                                                                                                                                                                                                                                                                                                                                                                                                                                                                                                                                                                                                                                                                                                                                                                                                                                                                                                                                                                                                                                                                                                                                                                                                                                                                                                                                                                                                                                                                                                              | Curves               | Road Widths      | AADT                       | Mileage by Functional Class By Sheet |               | Mileage by Town By Sheet |                            |          |        |                |
|-----------------------------------------------------------------------------------|-------------------------------------------------------------------------------------------------------------------------------------------------------------------------------------------------------------------------------------------------------------------------------------------------------------------------------------------------------------------------------------------------------------------------------------------------------------------------------------------------------------------------------------------------------------------------------------------------------------------------------------------------------------------------------------------------------------------------------------------------------------------------------------------------------------------------------------------------------------------------------------------------------------------------------------------------------------------------------------------------------------------------------------------------------------------------------------------------------------------------------------------------------------------------------------------------------------------------------------------------------------------------------------------------------------------------------------------------------------------------------------------------------------------------------------------------------------------------------------------------------------------------------------------------------------------------------------------------------------------------------------------------------------------------------------------------------------------------------------------------------------------------------------------------------------------------------------------------------------------------------------------------------------------------------------------------------------------------------------------------------------------------------------------------------------------------------------------------------------------------------|----------------------|------------------|----------------------------|--------------------------------------|---------------|--------------------------|----------------------------|----------|--------|----------------|
| ☐ Unknown ☐ Bituminous Concrete ☐ Surface Treated                                 | 1 - Interstate 3 - Principal 5 - Major System Arterial Collector                                                                                                                                                                                                                                                                                                                                                                                                                                                                                                                                                                                                                                                                                                                                                                                                                                                                                                                                                                                                                                                                                                                                                                                                                                                                                                                                                                                                                                                                                                                                                                                                                                                                                                                                                                                                                                                                                                                                                                                                                                                              | (degrees) Left       | <b>←</b> (ft)    | (count)                    | 0826 6 - Minor Collector             | 1.600         | MORGAN - S08261014       | 1.6 of 1.6                 | DISTRICT | TOWN   | Date: 11/11/16 |
| Retreatment Bituminous Macadam Gravel                                             | 2 - Other 4 - Minor 6 - Minor                                                                                                                                                                                                                                                                                                                                                                                                                                                                                                                                                                                                                                                                                                                                                                                                                                                                                                                                                                                                                                                                                                                                                                                                                                                                                                                                                                                                                                                                                                                                                                                                                                                                                                                                                                                                                                                                                                                                                                                                                                                                                                 | Right                |                  |                            |                                      |               |                          |                            | DISTRICT |        | Date: 11/11/10 |
| Resurface Cold Plane and Plant Mix                                                | Freeways and Arterial Collector                                                                                                                                                                                                                                                                                                                                                                                                                                                                                                                                                                                                                                                                                                                                                                                                                                                                                                                                                                                                                                                                                                                                                                                                                                                                                                                                                                                                                                                                                                                                                                                                                                                                                                                                                                                                                                                                                                                                                                                                                                                                                               |                      |                  |                            |                                      |               |                          |                            |          |        |                |
| Bituminous Mix Bituminous Concrete Reclaimed Base and                             | Expressways                                                                                                                                                                                                                                                                                                                                                                                                                                                                                                                                                                                                                                                                                                                                                                                                                                                                                                                                                                                                                                                                                                                                                                                                                                                                                                                                                                                                                                                                                                                                                                                                                                                                                                                                                                                                                                                                                                                                                                                                                                                                                                                   | Grades               | Traffic Counters | Crash Locations            |                                      |               |                          |                            |          |        | 1 of 1         |
| Skinny Mix Concrete — Bituminous Concrete                                         | Speed Zones                                                                                                                                                                                                                                                                                                                                                                                                                                                                                                                                                                                                                                                                                                                                                                                                                                                                                                                                                                                                                                                                                                                                                                                                                                                                                                                                                                                                                                                                                                                                                                                                                                                                                                                                                                                                                                                                                                                                                                                                                                                                                                                   | grade up             | ٩                | Fatal Property Damage Only |                                      |               |                          |                            |          | MORGAN |                |
| Bituminous Seal 🔽 Gravel                                                          | SPEED | (percent) grade down | (counter ID)     | Injury Unknown Crash Type  |                                      |               |                          |                            | 9        | MORGAN | TWN mileage:   |
| Indicated plans available - http://vtransmap01.aot.state.vt.us/rp/dpr/Dlwebstore/ | 25 30 35 40 45 50 55 60 65                                                                                                                                                                                                                                                                                                                                                                                                                                                                                                                                                                                                                                                                                                                                                                                                                                                                                                                                                                                                                                                                                                                                                                                                                                                                                                                                                                                                                                                                                                                                                                                                                                                                                                                                                                                                                                                                                                                                                                                                                                                                                                    |                      |                  |                            | Page Total Mile                      | age: 1.600 mi |                          | Page Total Mileage: 1.6 mi |          |        | 0.0 to 1.6     |