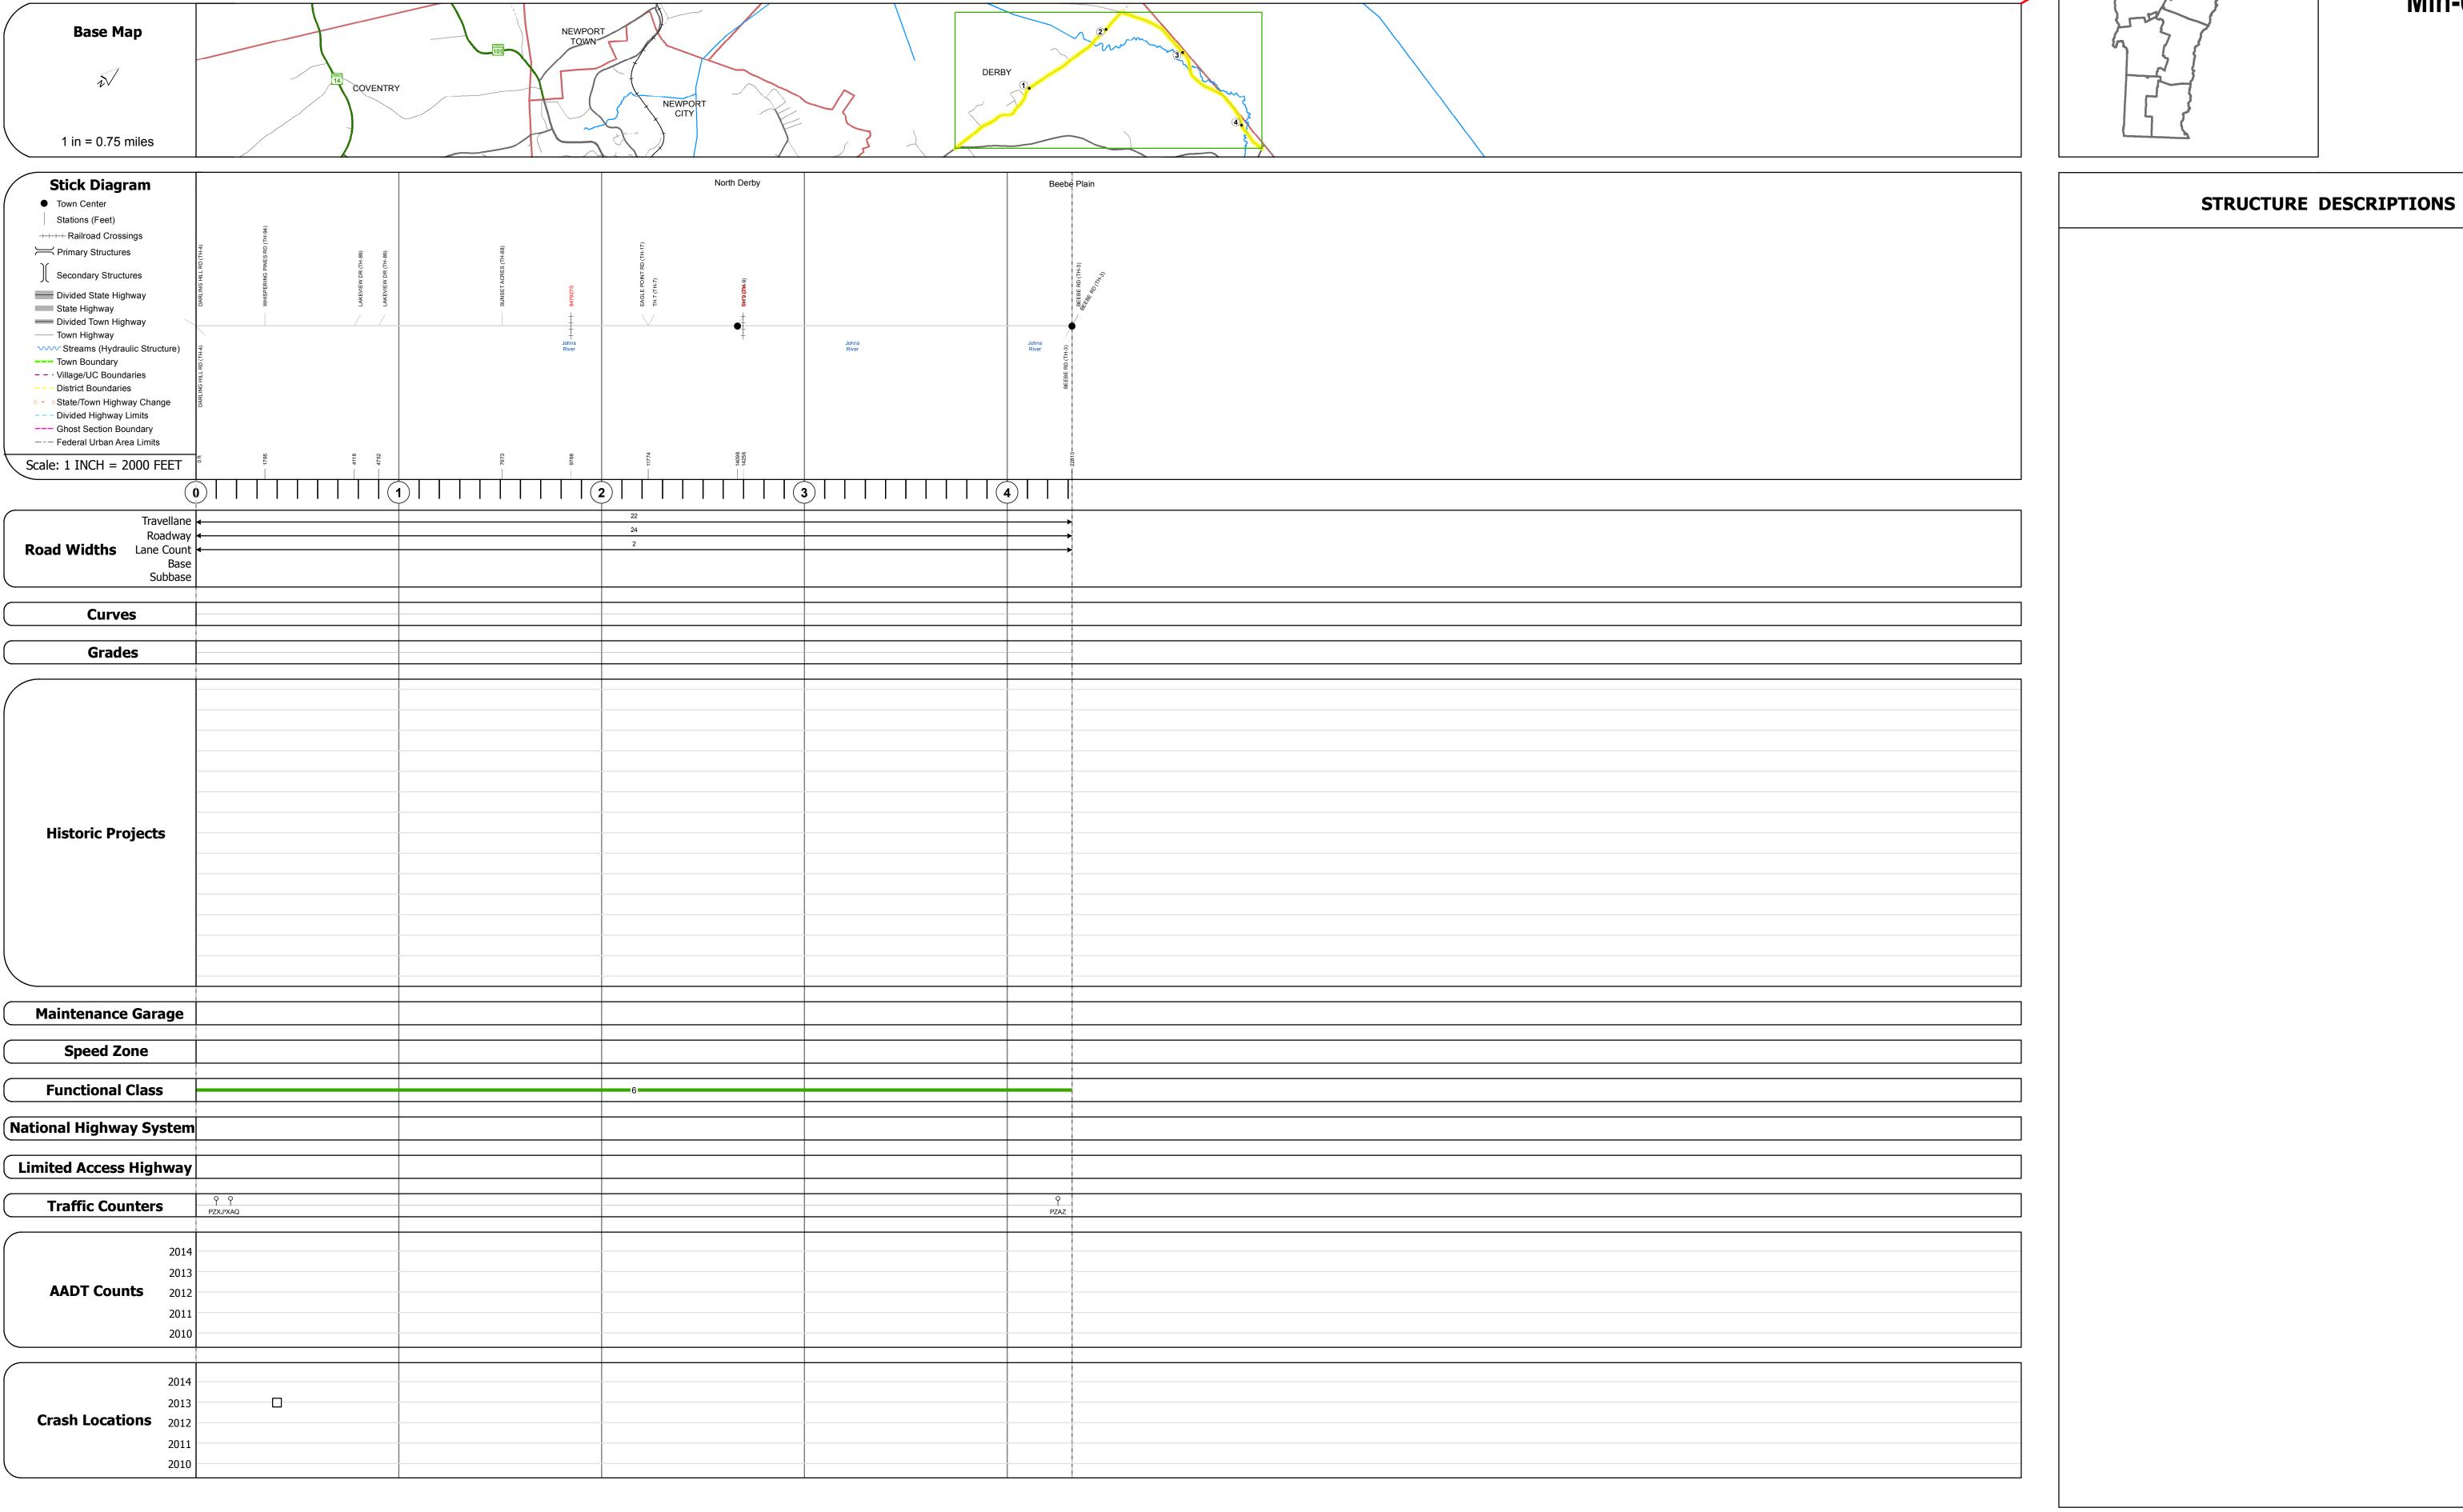

## **Route Log and Progress Chart**

**DRAFT** Please Note: Errors and Omissions May Exist. Contact the VTrans Mapping Section with questions or concerns.

**DISTRICT TOWN ROUTE DERBY** Min-0822

Min-0822

| Historic Projects                                                                                                                                           | Functional Class                                                                                                                                                                                                                                                                                                                                                                                                                                                                                                                                                                                                                                                                                                                                                                                                                                                                                                                                                                                                                                                                                                                                                                                                                                                                                                                                                                                                                                                                                                                                                                                                                                                                                                                                                                                                                                                                                                                                                                                                                                                                                                               | Curves                                | Road Widths                    | AADT                                                                          | Mileage by Functional Class By Sheet |                        | Mileage by Town By Sheet |                             |          |       |                                       |                                    |
|-------------------------------------------------------------------------------------------------------------------------------------------------------------|--------------------------------------------------------------------------------------------------------------------------------------------------------------------------------------------------------------------------------------------------------------------------------------------------------------------------------------------------------------------------------------------------------------------------------------------------------------------------------------------------------------------------------------------------------------------------------------------------------------------------------------------------------------------------------------------------------------------------------------------------------------------------------------------------------------------------------------------------------------------------------------------------------------------------------------------------------------------------------------------------------------------------------------------------------------------------------------------------------------------------------------------------------------------------------------------------------------------------------------------------------------------------------------------------------------------------------------------------------------------------------------------------------------------------------------------------------------------------------------------------------------------------------------------------------------------------------------------------------------------------------------------------------------------------------------------------------------------------------------------------------------------------------------------------------------------------------------------------------------------------------------------------------------------------------------------------------------------------------------------------------------------------------------------------------------------------------------------------------------------------------|---------------------------------------|--------------------------------|-------------------------------------------------------------------------------|--------------------------------------|------------------------|--------------------------|-----------------------------|----------|-------|---------------------------------------|------------------------------------|
| Unknown  Retreatment  Bituminous Concrete Gravel  Resurface  Cold Plane and  Plant Mix                                                                      | 1 - Interstate 3 - Principal 5 - Major Collector  2 - Other 4 - Minor 6 - Minor Collector                                                                                                                                                                                                                                                                                                                                                                                                                                                                                                                                                                                                                                                                                                                                                                                                                                                                                                                                                                                                                                                                                                                                                                                                                                                                                                                                                                                                                                                                                                                                                                                                                                                                                                                                                                                                                                                                                                                                                                                                                                      | (degrees) Right                       | <b>←</b> (ft) →                | <b>←</b> (count)                                                              | 0822 6 - Minor Collector             | 4.320 DE               | ERBY - S08221007         | 4.32 of 4.32                | DISTRICT | TOWN  | Date: 11/11/16                        | ROUTE                              |
| Bituminous Mix Skinny Mix Signature Bituminous Concrete Bituminous Concrete Bituminous Concrete Bituminous Concrete Bituminous Concrete Bituminous Concrete | Expressways  Speed Zones  Speed John Speed Speed Speed Speed Speed Limit | Grades  (percent) grade up grade down | Traffic Counters  (counter ID) | Crash Locations  ■ Fatal □ Property Damage Only □ Injury □ Unknown Crash Type | Page Tel                             | otal Mileage: 4.320 mi |                          | Page Total Mileage: 4.32 mi | 9        | DERBY | 1 of 1<br>TWN mileage:<br>0.0 to 4.32 | Min-0822  ETE mileage: 0.0 to 4.32 |