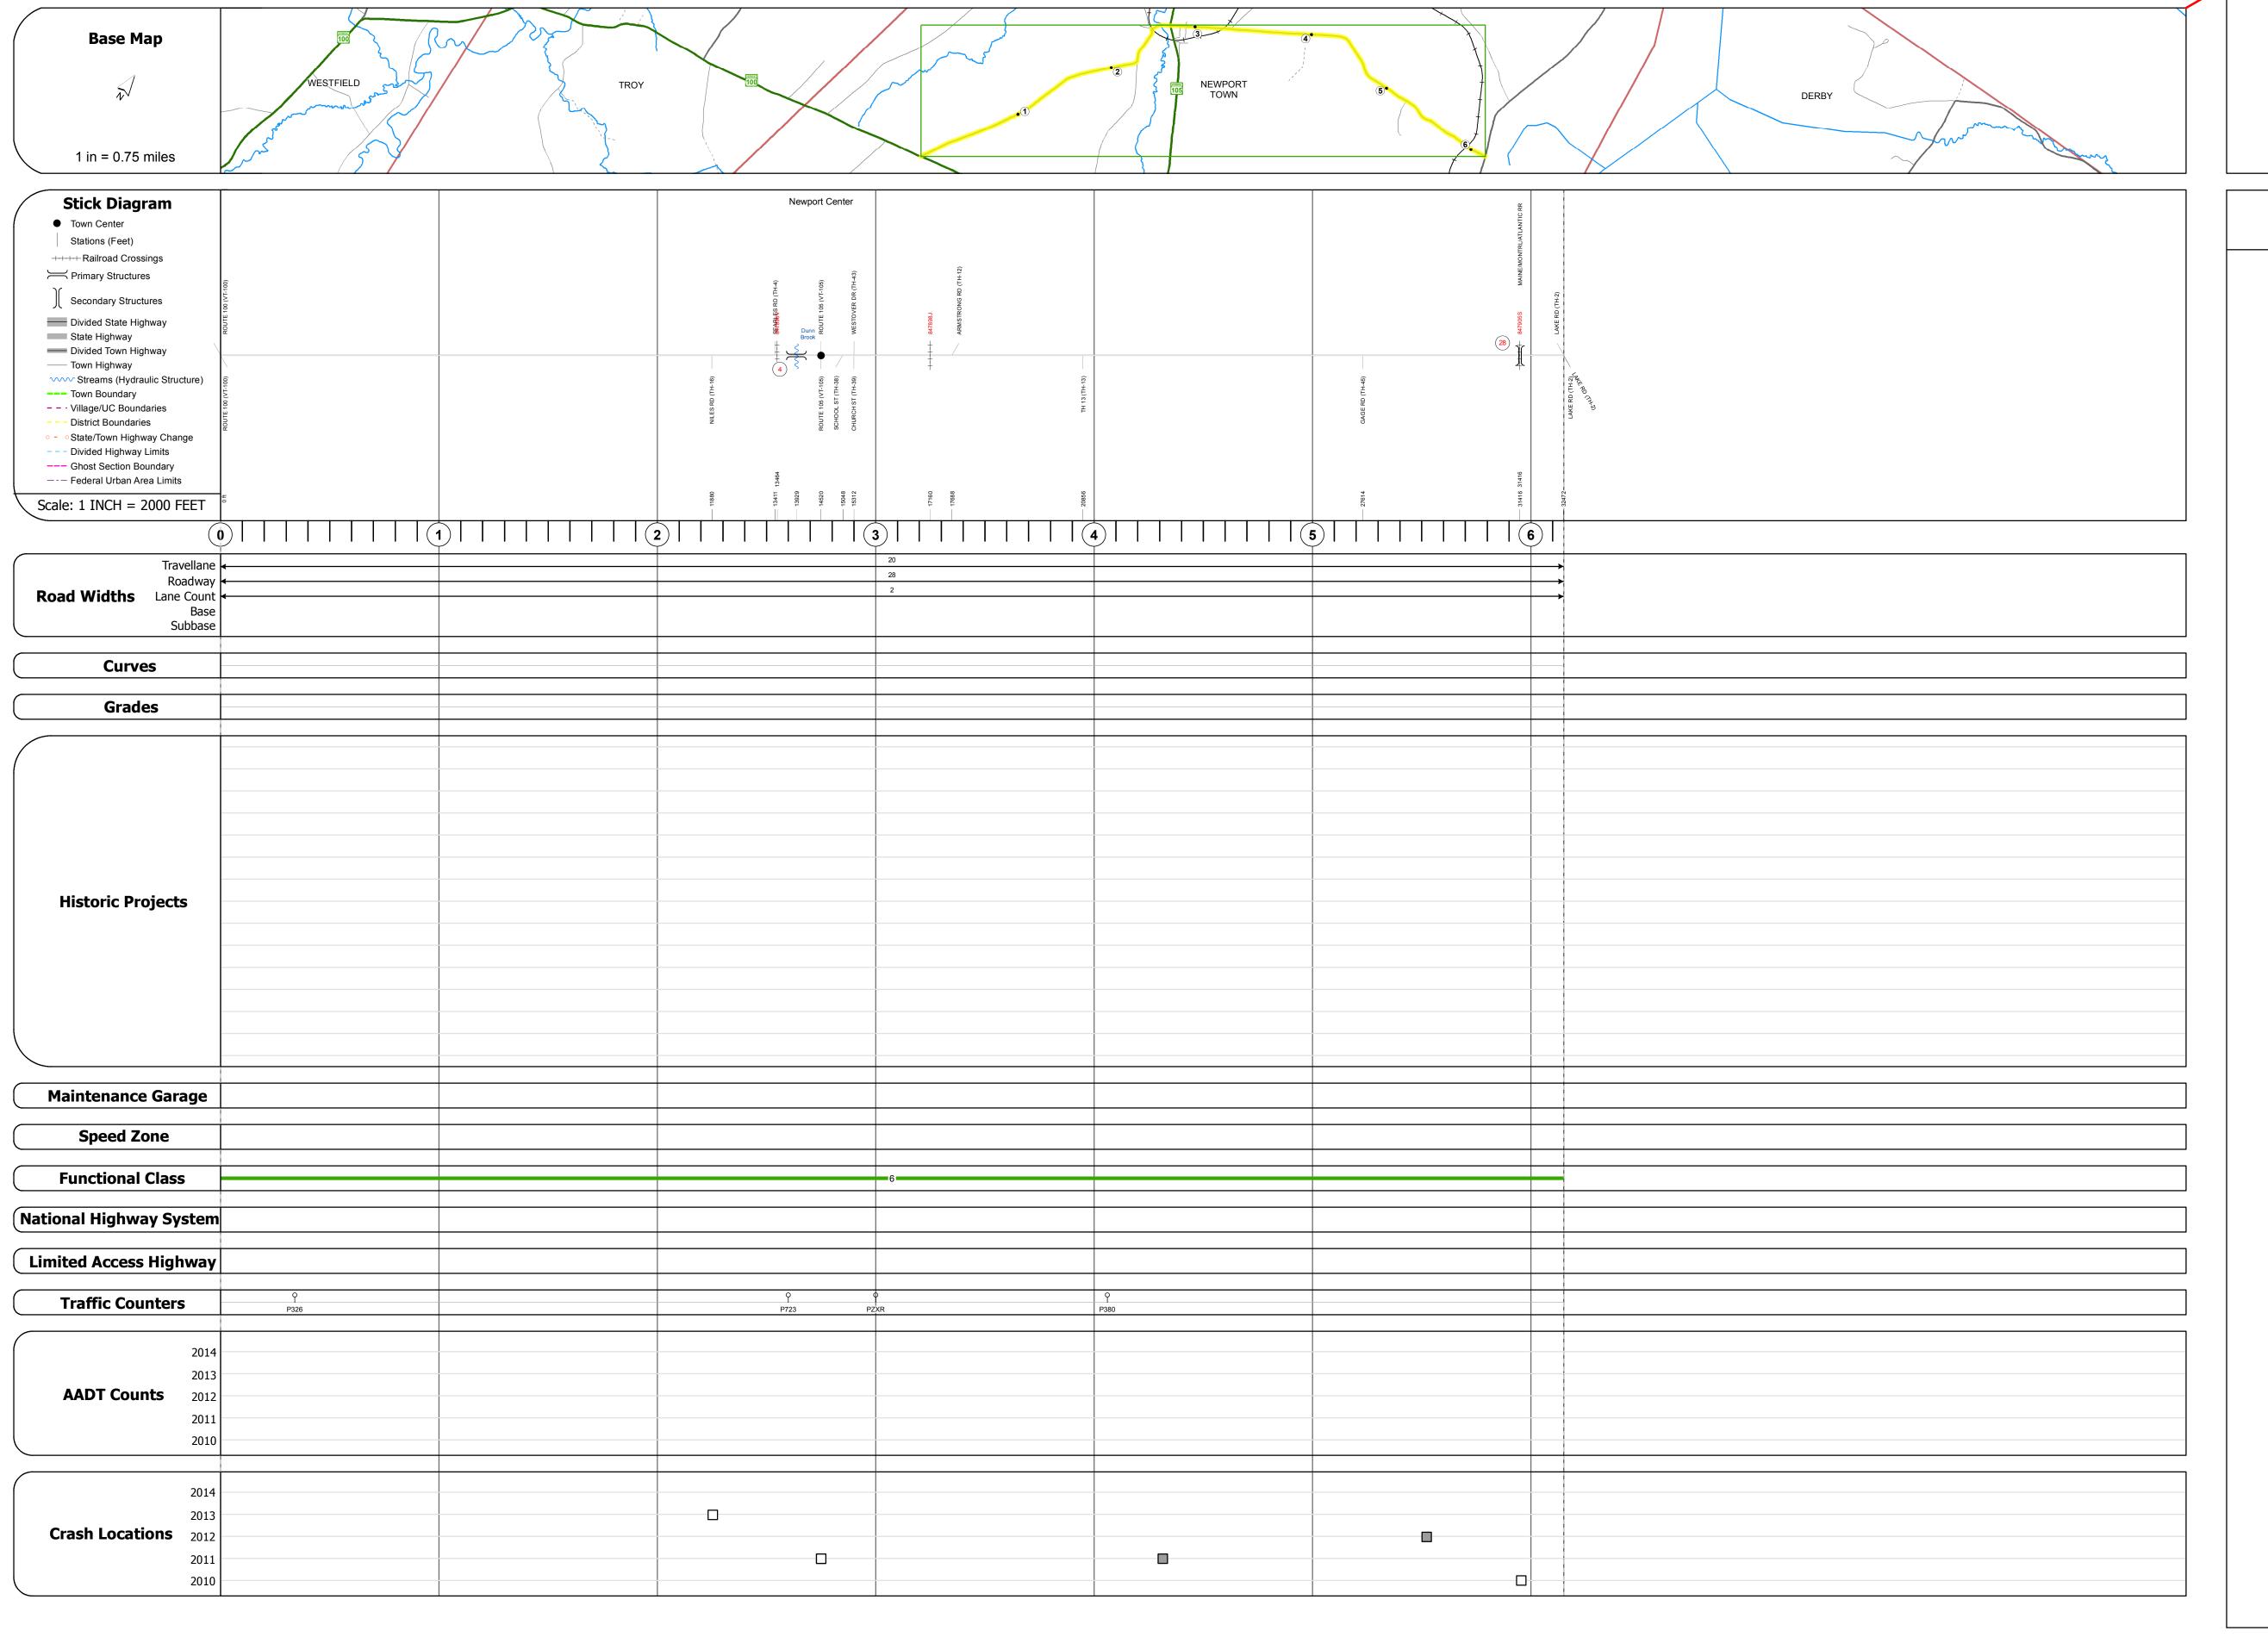

## **Route Log and Progress Chart**

Please Note: Errors and Omissions May Exist.
Contact the VTrans Mapping Section with questions or concerns.

DISTRICT TOWN ROUTE

9 NEWPORT TOWN Min-0818

Bridge <mark>4</mark>: Tee Beam - 1930

Length: 43' Width: 25.4'

Length: 30'

Structure No. 101016000410161

Bridge Type: CONCRETE T-BEAM

Features Intersected: MUD CREEK

Bridge <mark>28</mark>: Girder and floorbeam system - 1914 Structure No. 101016002810161

Height: 0.0'
Facility Carried: RAILROAD
Bridge Type: STEEL GIRDER/FBEAM

Features Intersected: MAINE/MONTRL/ATLANTIC RR

Maintenance/Ownership: City/Municipal

Facility Carried: C2001

Min-0818

STRUCTURE DESCRIPTIONS