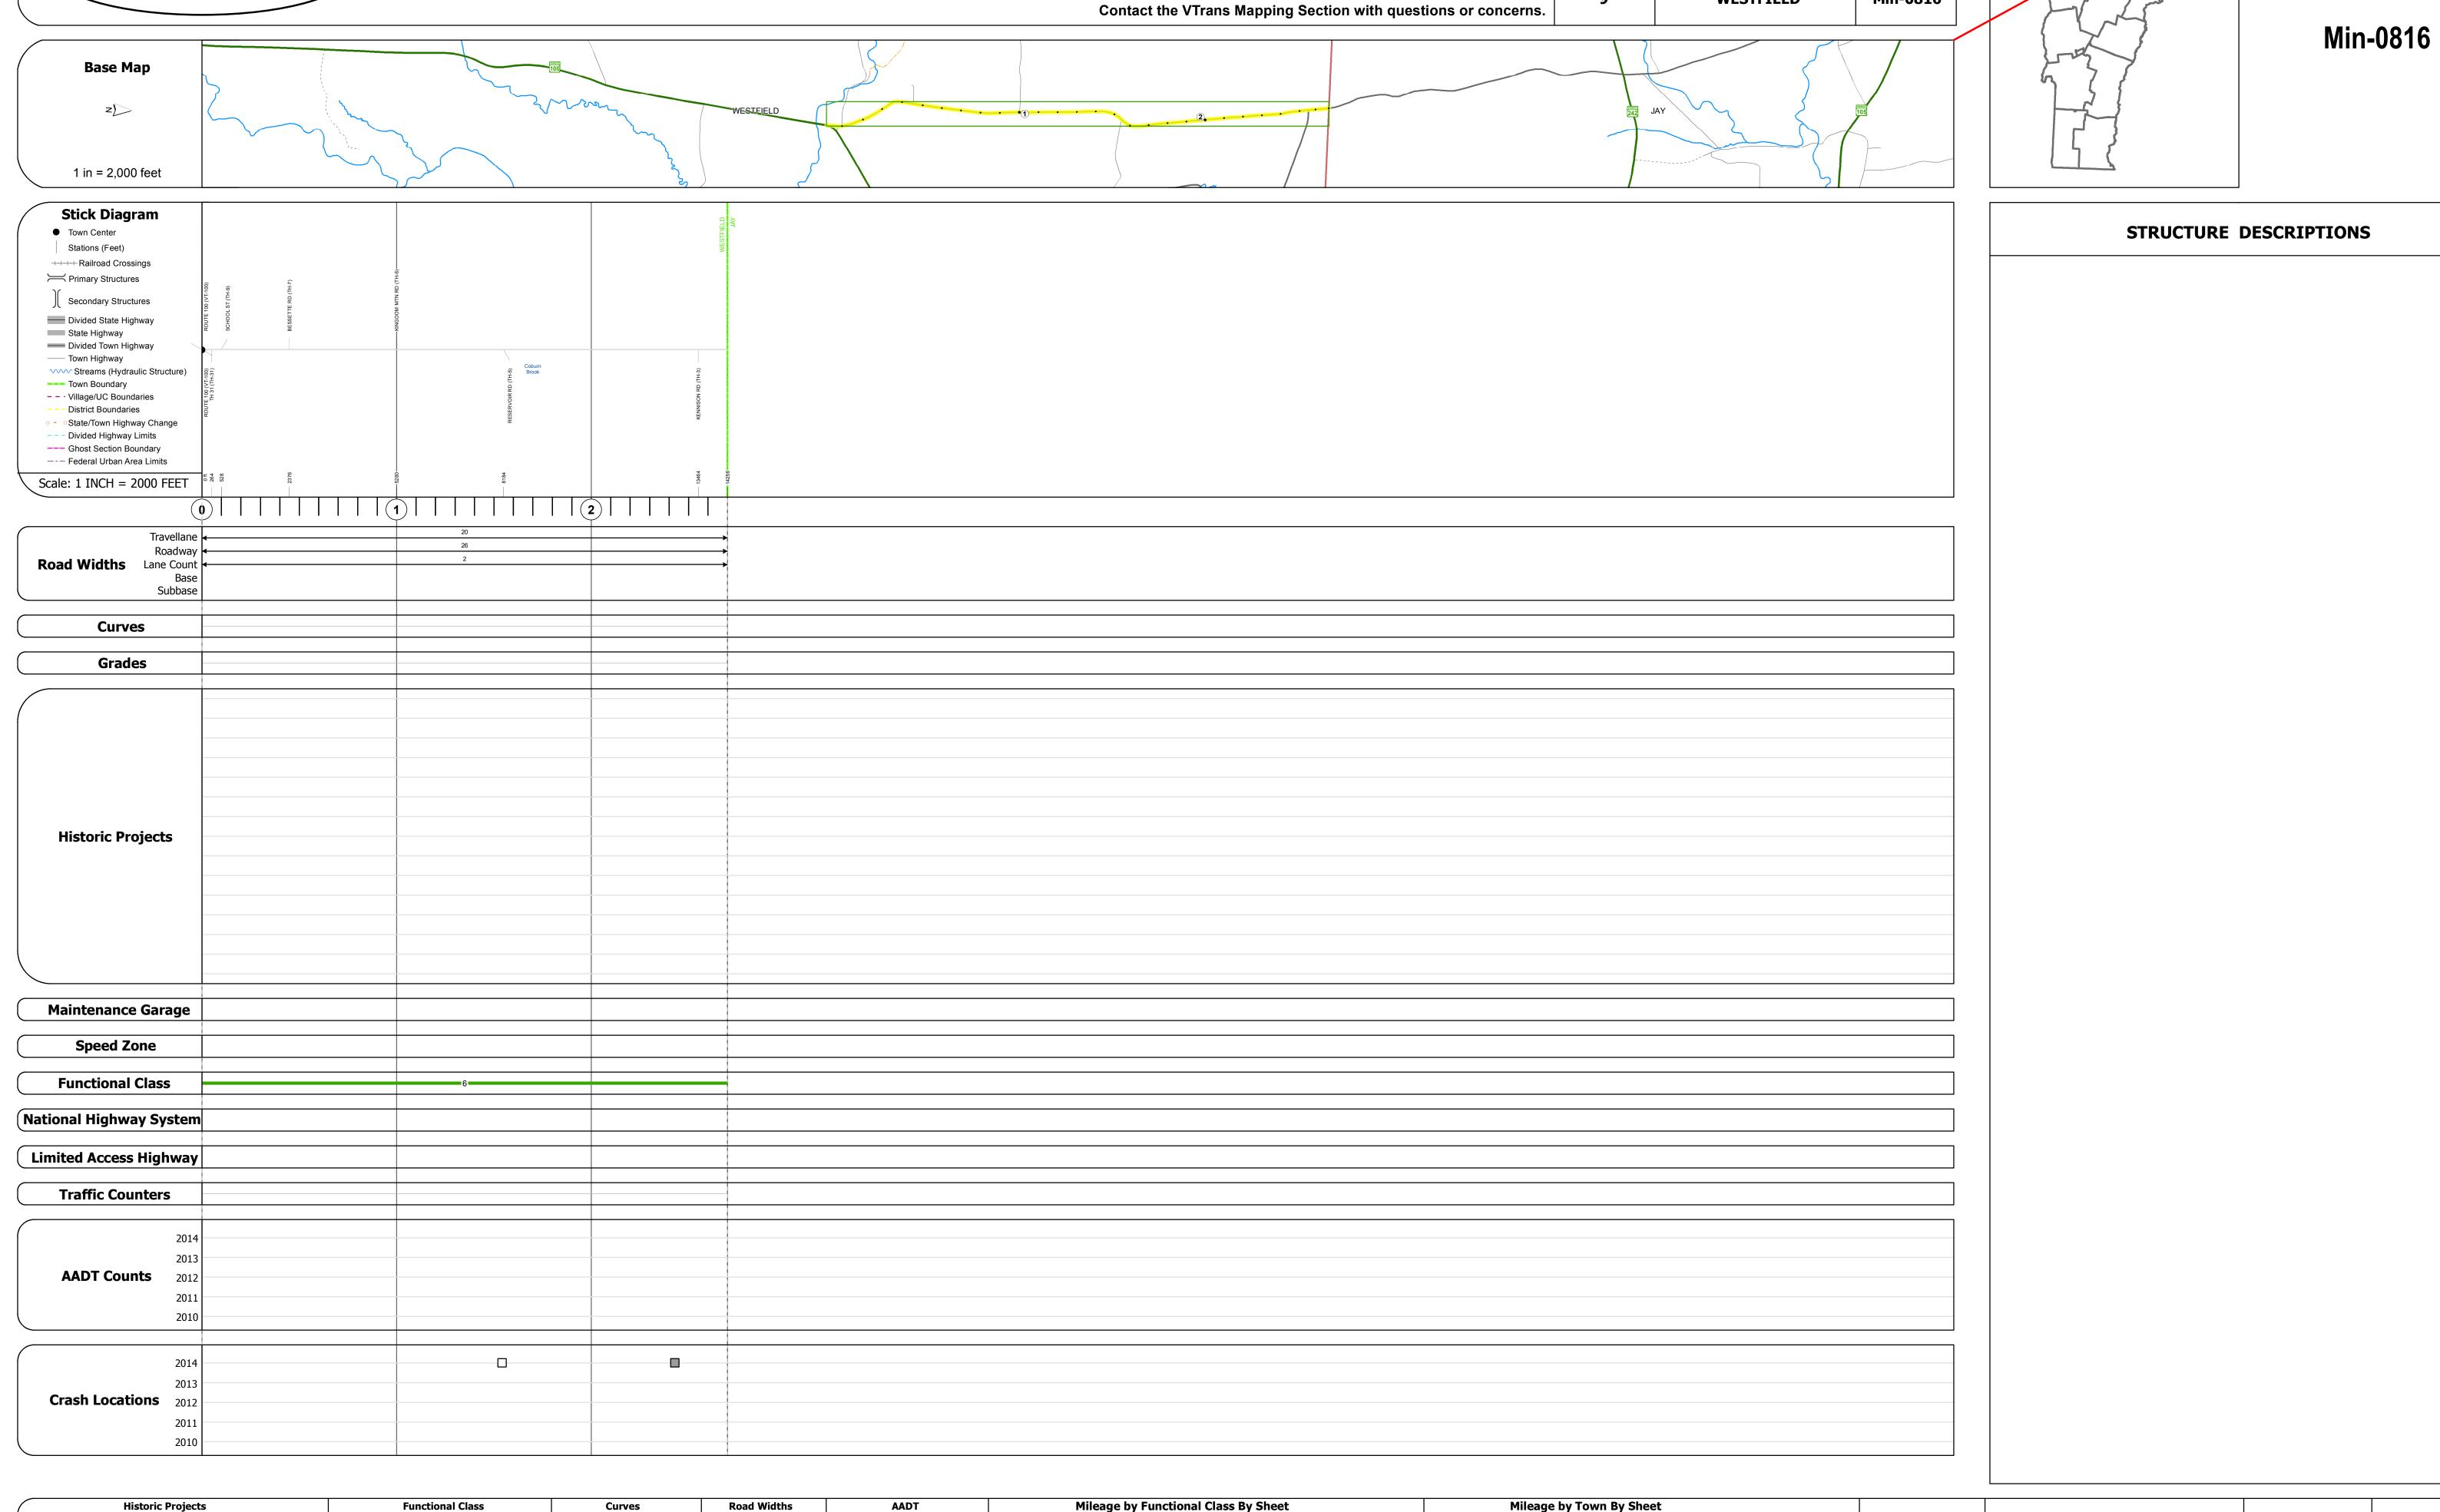

## Base Map 1 in = 2,000 feet

## **Route Log and Progress Chart**

**DRAFT** Please Note: Errors and Omissions May Exist.

**DISTRICT TOWN ROUTE** WESTFIELD Min-0816

| Historic Projects                                                                 | Functional Class                                                                                                                                                                                                                                                                                                                                                                                                                                                                                                                                                                                                                                                                                                                                                                                                                                                                                                                                                                                                                                                                                                                                                                                                                                                                                                                                                                                                                                                                                                                                                                                                                                                                                                                                                                                                                                                                                                                                                                                                                                                                                                              | Curves               | Road Widths      | AADT                          | Mileage by Functional Class By Sheet |                   | Mileage by Town By Sheet |                            |                  |           |                |              |
|-----------------------------------------------------------------------------------|-------------------------------------------------------------------------------------------------------------------------------------------------------------------------------------------------------------------------------------------------------------------------------------------------------------------------------------------------------------------------------------------------------------------------------------------------------------------------------------------------------------------------------------------------------------------------------------------------------------------------------------------------------------------------------------------------------------------------------------------------------------------------------------------------------------------------------------------------------------------------------------------------------------------------------------------------------------------------------------------------------------------------------------------------------------------------------------------------------------------------------------------------------------------------------------------------------------------------------------------------------------------------------------------------------------------------------------------------------------------------------------------------------------------------------------------------------------------------------------------------------------------------------------------------------------------------------------------------------------------------------------------------------------------------------------------------------------------------------------------------------------------------------------------------------------------------------------------------------------------------------------------------------------------------------------------------------------------------------------------------------------------------------------------------------------------------------------------------------------------------------|----------------------|------------------|-------------------------------|--------------------------------------|-------------------|--------------------------|----------------------------|------------------|-----------|----------------|--------------|
| Unknown Bituminous Concrete Surface Treated                                       | 1 - Interstate 3 - Principal 5 - Major<br>System Arterial Collector                                                                                                                                                                                                                                                                                                                                                                                                                                                                                                                                                                                                                                                                                                                                                                                                                                                                                                                                                                                                                                                                                                                                                                                                                                                                                                                                                                                                                                                                                                                                                                                                                                                                                                                                                                                                                                                                                                                                                                                                                                                           | (degrees)            | <b>←</b> (ft)    | (count)                       | 0816 6 - Minor Collector             | 2.700             | WESTFIELD - S08161018    | 2.7 of 2.7                 | DISTRICT         | TOWN      | Date: 11/11/16 | ROUTE        |
| Retreatment Bituminous Macadam Gravel                                             | 2 - Other 4 - Minor 6 - Minor                                                                                                                                                                                                                                                                                                                                                                                                                                                                                                                                                                                                                                                                                                                                                                                                                                                                                                                                                                                                                                                                                                                                                                                                                                                                                                                                                                                                                                                                                                                                                                                                                                                                                                                                                                                                                                                                                                                                                                                                                                                                                                 | Right                |                  |                               |                                      |                   |                          |                            | <b>D13111101</b> |           |                |              |
| Resurface Cold Plane and Plant Mix                                                | Freeways and Arterial Collector                                                                                                                                                                                                                                                                                                                                                                                                                                                                                                                                                                                                                                                                                                                                                                                                                                                                                                                                                                                                                                                                                                                                                                                                                                                                                                                                                                                                                                                                                                                                                                                                                                                                                                                                                                                                                                                                                                                                                                                                                                                                                               |                      |                  |                               |                                      |                   |                          |                            |                  |           |                | Min-0816     |
| Bituminous Mix Bituminous Concrete Reclaimed Base and                             | Expressways                                                                                                                                                                                                                                                                                                                                                                                                                                                                                                                                                                                                                                                                                                                                                                                                                                                                                                                                                                                                                                                                                                                                                                                                                                                                                                                                                                                                                                                                                                                                                                                                                                                                                                                                                                                                                                                                                                                                                                                                                                                                                                                   | Grades               | Traffic Counters | Crash Locations               |                                      |                   |                          |                            |                  |           | 1 of 1         | 1 3323       |
| Skinny Mix — Bituminous Concrete                                                  | Speed Zones                                                                                                                                                                                                                                                                                                                                                                                                                                                                                                                                                                                                                                                                                                                                                                                                                                                                                                                                                                                                                                                                                                                                                                                                                                                                                                                                                                                                                                                                                                                                                                                                                                                                                                                                                                                                                                                                                                                                                                                                                                                                                                                   | (percent) grade up   | γ                | Fatal Property Damage Only    |                                      |                   |                          |                            |                  | WECTELL   |                | ETE mileage: |
| Bituminous Seal Gravel                                                            | SPEED | (percent) grade down | (counter ID)     | ■ Injury □ Unknown Crash Type |                                      |                   |                          |                            | 9                | WESTFIELD | TWN mileage:   | 0.0 to 2.7   |
| Indicated plans available - http://vtransmap01.aot.state.vt.us/rp/dpr/Dlwebstore/ | 25 30 35 40 45 50 55 60 65                                                                                                                                                                                                                                                                                                                                                                                                                                                                                                                                                                                                                                                                                                                                                                                                                                                                                                                                                                                                                                                                                                                                                                                                                                                                                                                                                                                                                                                                                                                                                                                                                                                                                                                                                                                                                                                                                                                                                                                                                                                                                                    |                      |                  |                               | Page Total                           | Mileage: 2.700 mi |                          | Page Total Mileage: 2.7 mi |                  |           | 0.0 to 2.7     | /            |