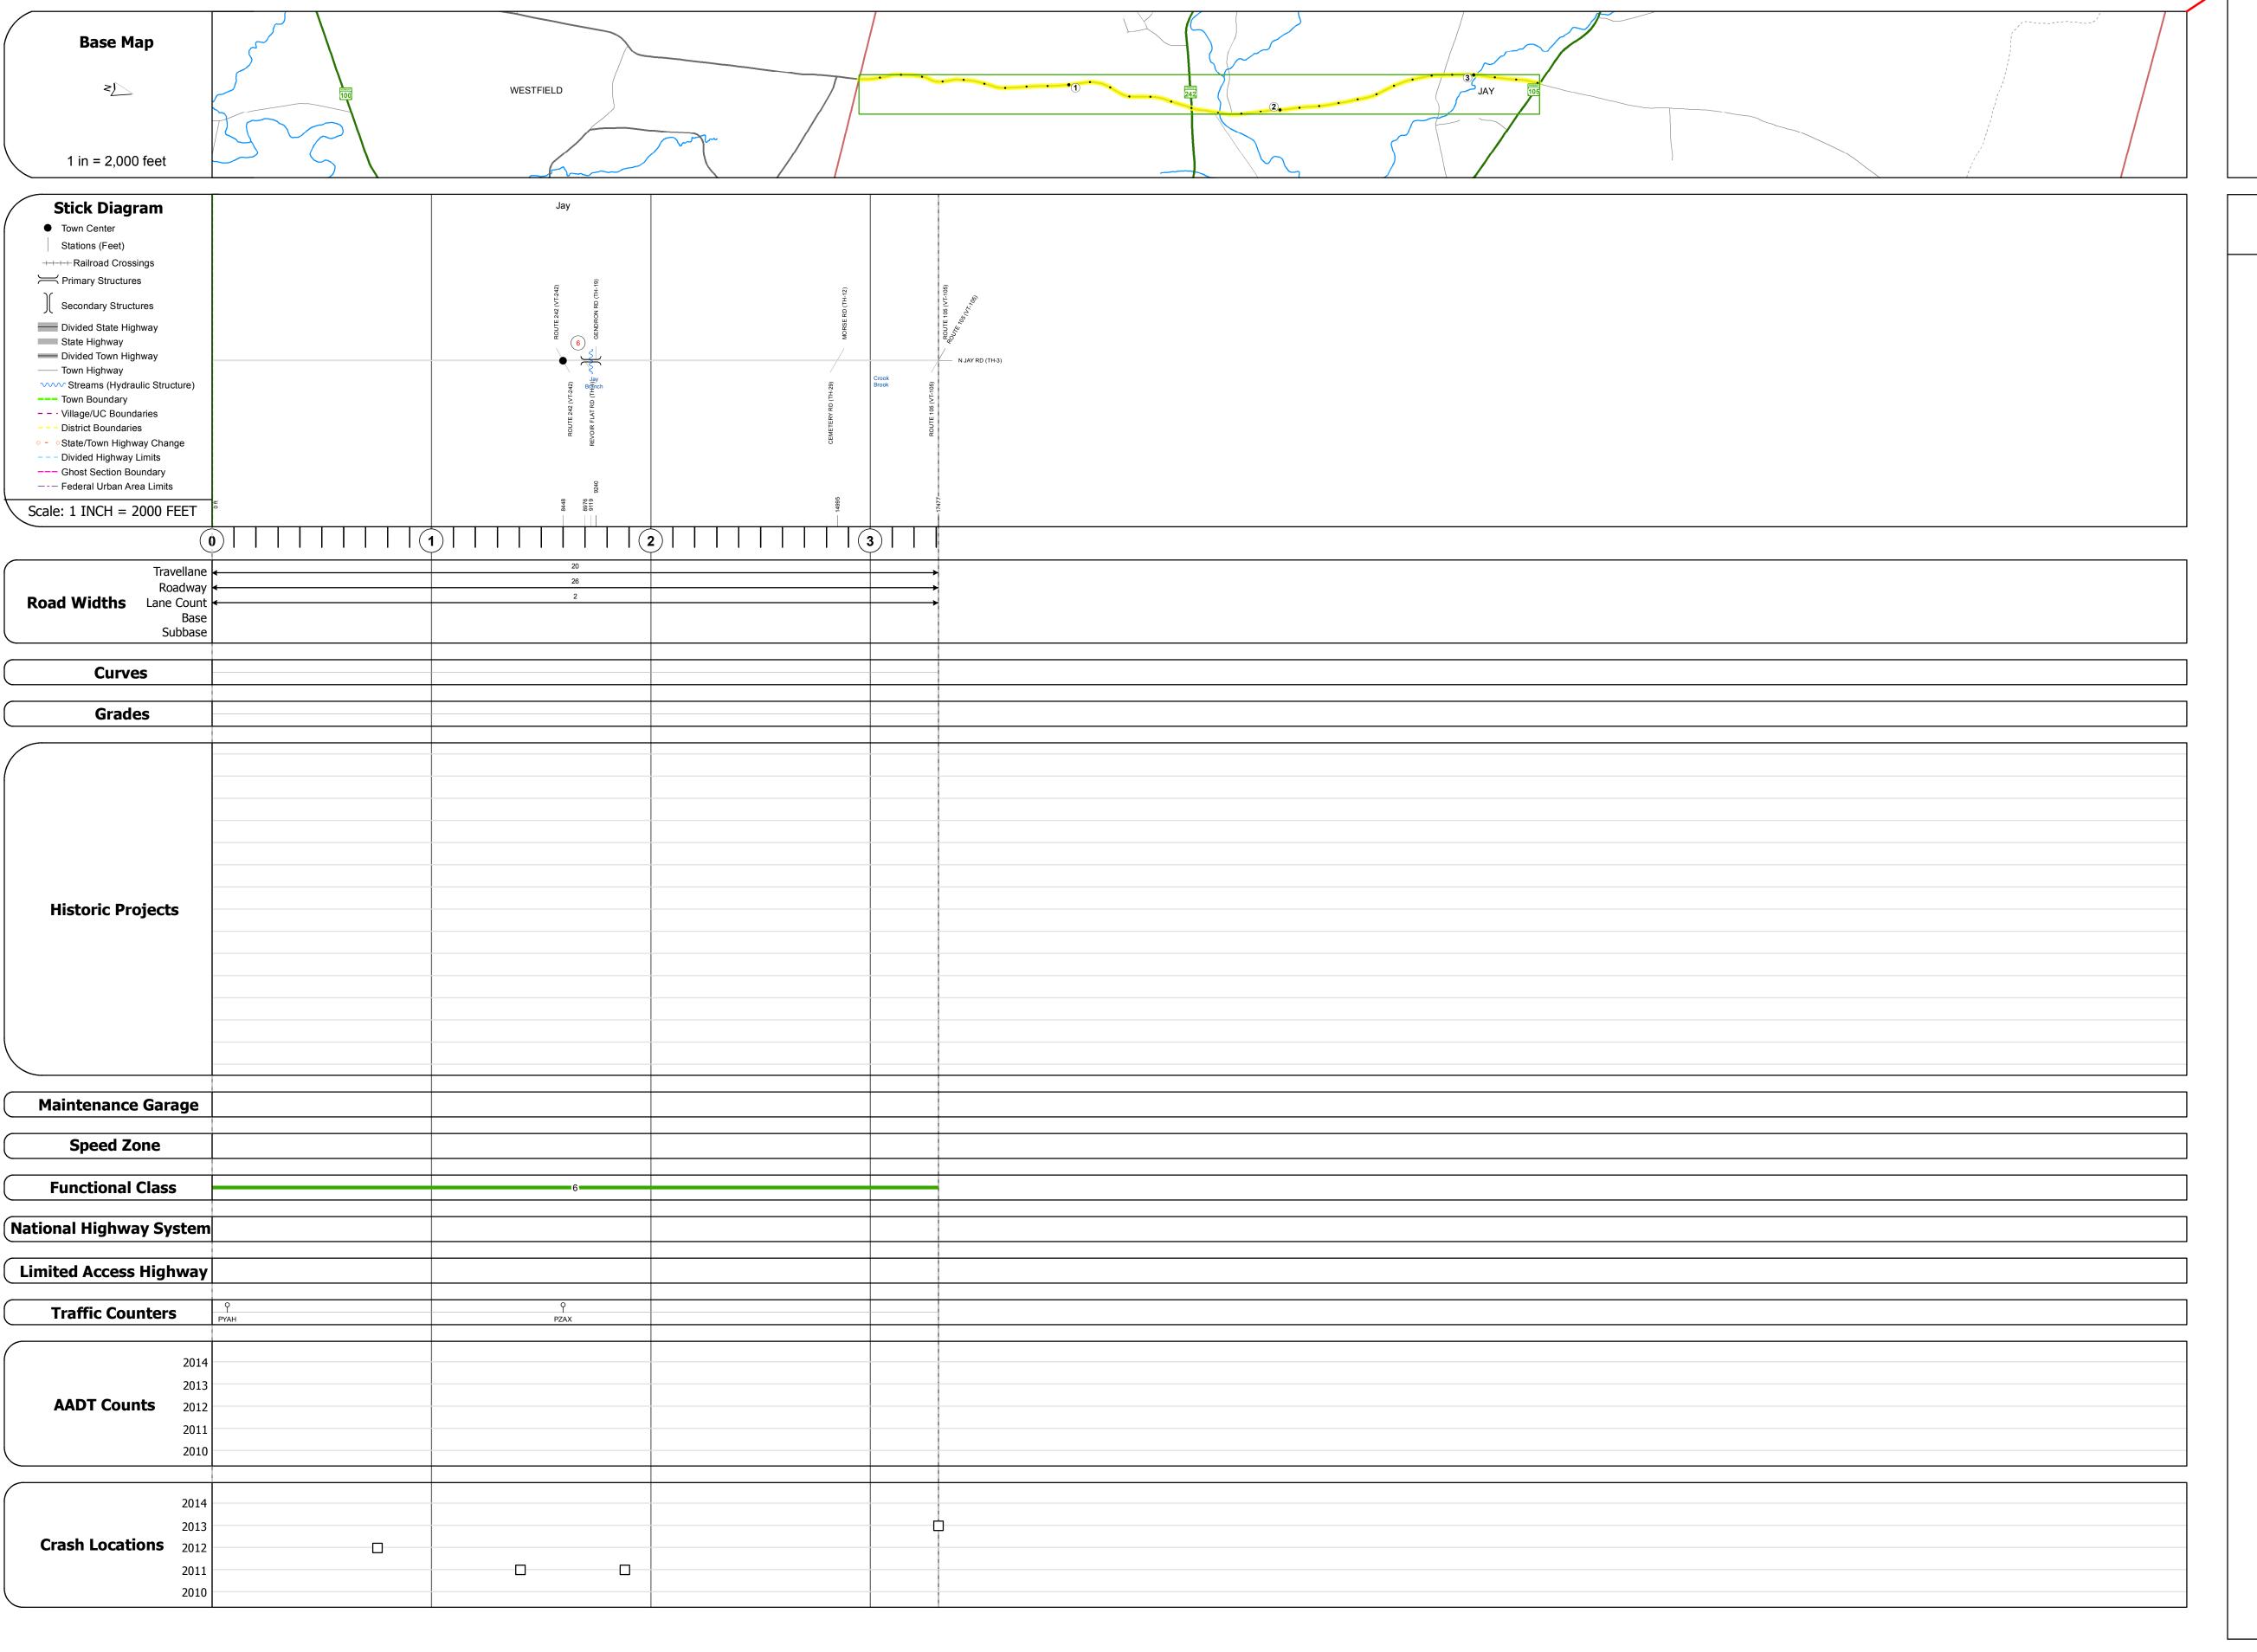

## **Route Log and Progress Chart**

**DRAFT** Please Note: Errors and Omissions May Exist. Contact the VTrans Mapping Section with questions or concerns.

**DISTRICT TOWN ROUTE** JAY Min-0816

Bridge 6: Stringer/multi-beam or girder - 1971 Structure No. 101012000610121 Length: 44' Width: 28.0' Facility Carried: C2001 Bridge Type: ROLLED BEAM Features Intersected: JAY RRANCH

Features Intersected: JAY BRANCH

Maintenance/Ownership: Town

Min-0816

STRUCTURE DESCRIPTIONS

| Historic Projects                                                                 | Functional Class                                                 | Curves               | Road Widths      | AADT                          | Mileage by Functional Class By She | et                      | Mileage by Town By Sheet |                             |          |      |                      |              |
|-----------------------------------------------------------------------------------|------------------------------------------------------------------|----------------------|------------------|-------------------------------|------------------------------------|-------------------------|--------------------------|-----------------------------|----------|------|----------------------|--------------|
| Unknown Eituminous Concrete Surface Treated                                       | 1 - Interstate 3 - Principal 5 - Major System Arterial Collector | (degrees) Left Right | <b>←</b> (ft)    | (count)                       | 0816 6 - Minor Collector           | 3.310                   | JAY - S08161012          | 3.31 of 3.31                | DISTRICT | TOWN | Date: 11/11/16       | ROUTE        |
| Retreatment Bituminous Macadam Gravel                                             | 2 - Other 4 - Minor 6 - Minor                                    | Right                |                  |                               |                                    |                         |                          |                             |          |      | - 3333 - 2, - 2, - 3 |              |
| Resurface Cold Plane and Plant Mix                                                | Freeways and Arterial Collector                                  |                      |                  |                               |                                    |                         |                          |                             |          |      |                      | Min-0816     |
| Bituminous Mix Bituminous Concrete Reclaimed Base and                             | Expressways                                                      | Grades               | Traffic Counters | Crash Locations               |                                    |                         |                          |                             |          |      | 1 of 1               | riiii ooto   |
| Skinny Mix Concrete Bituminous Concrete                                           | Speed Zones                                                      | grade up             | Υ                | Fatal Property Damage Only    |                                    |                         |                          |                             |          | JAV  |                      | ETE mileage: |
| Bituminous Seal  Gravel                                                           | SPEED      | (percent) grade down | (counter ID)     | ■ Injury □ Unknown Crash Type |                                    |                         |                          |                             | 9        | JAY  | TWN mileage:         | 2.7 to 6.01  |
| Indicated plans available - http://vtransmap01.aot.state.vt.us/rp/dpr/Dlwebstore/ | 25 30 35 40 45 50 55 60 65                                       |                      |                  |                               | Page                               | Total Mileage: 3.310 mi |                          | Page Total Mileage: 3.31 mi |          |      | 0.0 to 3.31          |              |