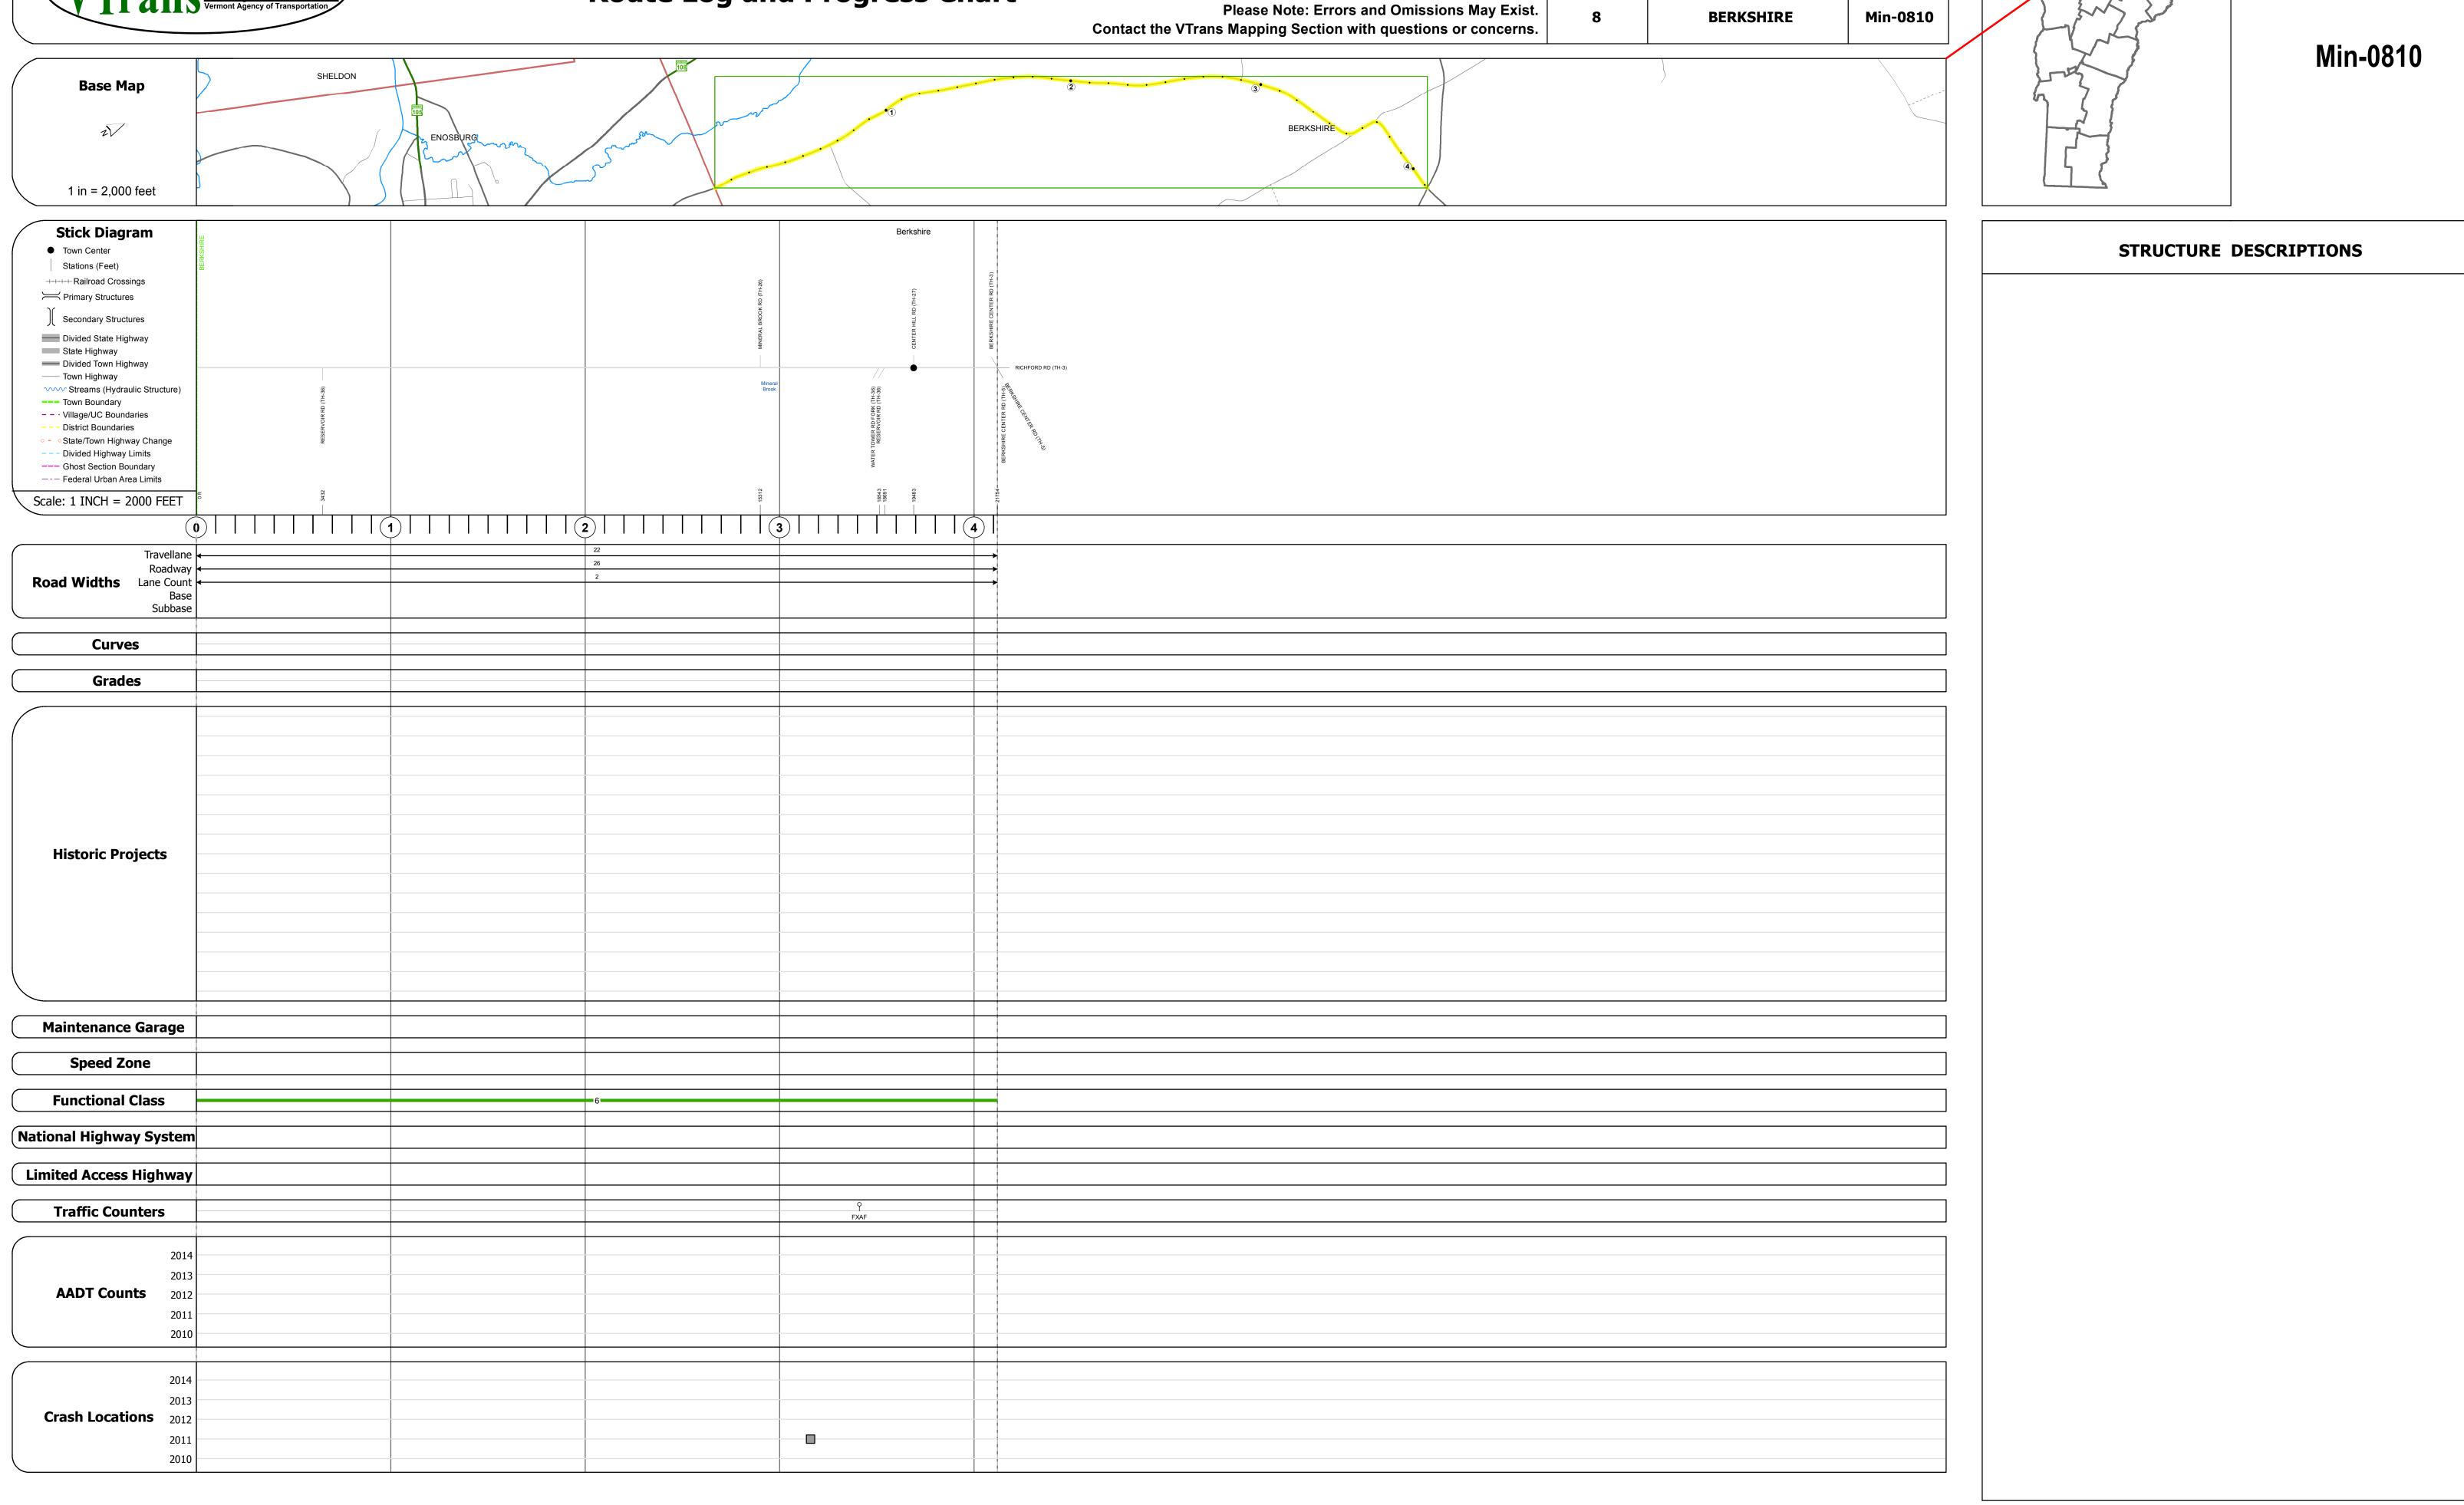

## Base Map 2 1 in = 2,000 feet Stick Diagram

## **Route Log and Progress Chart**

**DISTRICT TOWN DRAFT** 

**TOWN** 

**BERKSHIRE** 

**ROUTE** 

Min-0810

ETE mileage: 0.85 to 4.97

Date: 11/11/16

1 of 1

TWN mileage: 0.0 to 4.12

|                                                                                   | Historic Projects Functional                 |                                                                                                                                                                                                                                                                                                                                                                                                                                                                                                                                                                                                                                                                                                                                                                                                                                                                                                                                                                                                                                                                                                                                                                                                                                                                                                                                                                                                                                                                                                                                                                                                                                                                                                                                                                                                                                                                                                                                                                                                                                                                                                                                | Curves                       | Road Widths                    | AADT                                                                          | Mileage by Functional Class By Sheet |                              | Mileage by Town By Sheet |                             |          |
|-----------------------------------------------------------------------------------|----------------------------------------------|--------------------------------------------------------------------------------------------------------------------------------------------------------------------------------------------------------------------------------------------------------------------------------------------------------------------------------------------------------------------------------------------------------------------------------------------------------------------------------------------------------------------------------------------------------------------------------------------------------------------------------------------------------------------------------------------------------------------------------------------------------------------------------------------------------------------------------------------------------------------------------------------------------------------------------------------------------------------------------------------------------------------------------------------------------------------------------------------------------------------------------------------------------------------------------------------------------------------------------------------------------------------------------------------------------------------------------------------------------------------------------------------------------------------------------------------------------------------------------------------------------------------------------------------------------------------------------------------------------------------------------------------------------------------------------------------------------------------------------------------------------------------------------------------------------------------------------------------------------------------------------------------------------------------------------------------------------------------------------------------------------------------------------------------------------------------------------------------------------------------------------|------------------------------|--------------------------------|-------------------------------------------------------------------------------|--------------------------------------|------------------------------|--------------------------|-----------------------------|----------|
| Unknown Retreatment Resurface                                                     | T Dlant Mix                                  | 1 - Interstate 3 - Principal 5 - Major Collector  2 - Other 4 - Minor Arterial 6 - Minor Collector                                                                                                                                                                                                                                                                                                                                                                                                                                                                                                                                                                                                                                                                                                                                                                                                                                                                                                                                                                                                                                                                                                                                                                                                                                                                                                                                                                                                                                                                                                                                                                                                                                                                                                                                                                                                                                                                                                                                                                                                                             | (degrees) Left Right         | <b>←</b> (ft)                  | (count)                                                                       | 0810 6 - Minor Collector             | 4.120                        | BERKSHIRE - S08100602    | 4.12 of 4.12                | DISTRICT |
| Bituminous Skinny Mix Bituminous                                                  | Mix Bituminous Concrete Concrete Seal Gravel | Speed Zones  Speed Zones  Speed Spee | Grades  grade up  grade down | Traffic Counters  (counter ID) | Crash Locations  ■ Fatal □ Property Damage Only ■ Injury □ Unknown Crash Type |                                      |                              |                          |                             | 8        |
| Indicated plans available - http://vtransmap01.aot.state.vt.us/rp/dpr/DIwebstore/ |                                              | 25 30 35 40 45 50 55 60 65                                                                                                                                                                                                                                                                                                                                                                                                                                                                                                                                                                                                                                                                                                                                                                                                                                                                                                                                                                                                                                                                                                                                                                                                                                                                                                                                                                                                                                                                                                                                                                                                                                                                                                                                                                                                                                                                                                                                                                                                                                                                                                     |                              |                                |                                                                               |                                      | Page Total Mileage: 4.120 mi |                          | Page Total Mileage: 4.12 mi |          |