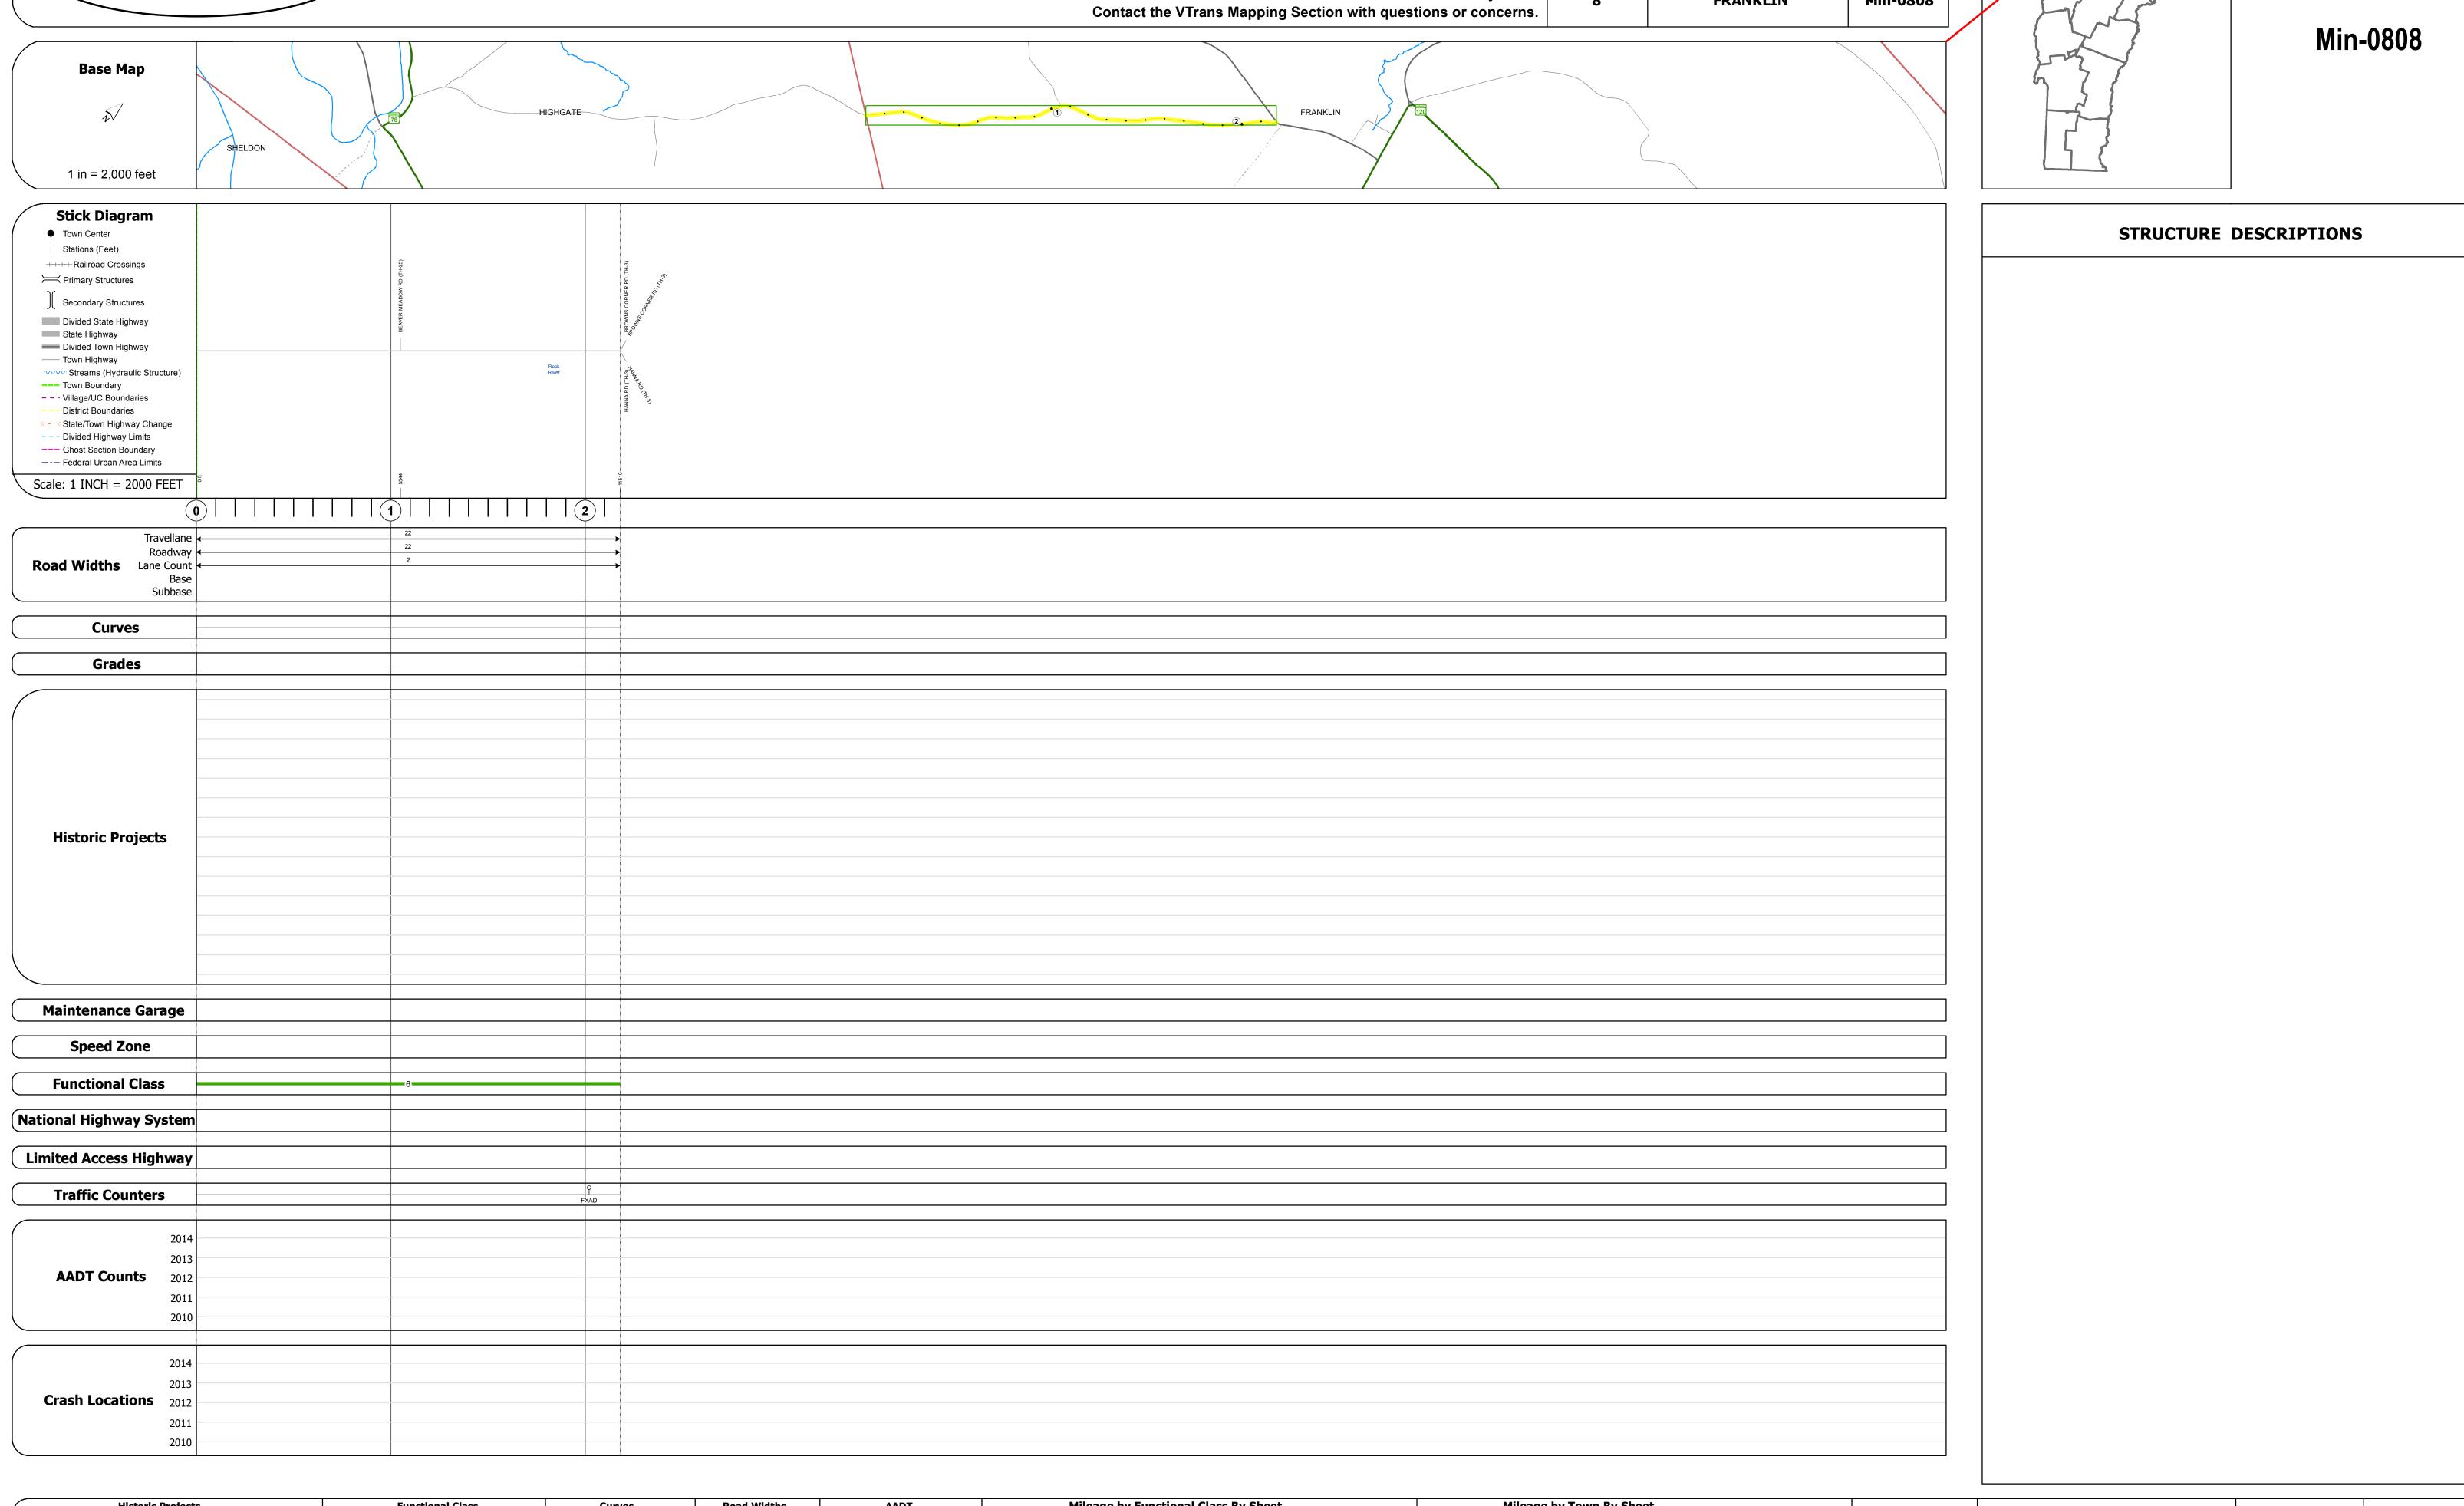

## **Route Log and Progress Chart**

**DISTRICT DRAFT** Please Note: Errors and Omissions May Exist.

| TOWN     | ROUTE    |
|----------|----------|
| FRANKLIN | Min-0808 |

**TOWN** 

**FRANKLIN** 

**ROUTE** 

Min-0808

ETE mileage: 2.53 to 4.71

Date: 11/11/16

1 of 1

TWN mileage: 0.0 to 2.18

| Historic Projects                                                                                               | Functional Class                                                                                                                                                                                                                                                                                                                                                                                                                                                                                                                                                                                                                                                                                                                                                                                                                                                                                                                                                                                                                                                                                                                                                                                                                                                                                                                                                                                                                                                                                                                                                                                                                                                                                                                                                                                                                                                                                                                                                                                                                                                                                                              | Curves                     | Road Widths      | AADT                                        | Mileage by Functional Cla | ss By Sheet                  | Mileage by Town By Sheet |                             |          |  |
|-----------------------------------------------------------------------------------------------------------------|-------------------------------------------------------------------------------------------------------------------------------------------------------------------------------------------------------------------------------------------------------------------------------------------------------------------------------------------------------------------------------------------------------------------------------------------------------------------------------------------------------------------------------------------------------------------------------------------------------------------------------------------------------------------------------------------------------------------------------------------------------------------------------------------------------------------------------------------------------------------------------------------------------------------------------------------------------------------------------------------------------------------------------------------------------------------------------------------------------------------------------------------------------------------------------------------------------------------------------------------------------------------------------------------------------------------------------------------------------------------------------------------------------------------------------------------------------------------------------------------------------------------------------------------------------------------------------------------------------------------------------------------------------------------------------------------------------------------------------------------------------------------------------------------------------------------------------------------------------------------------------------------------------------------------------------------------------------------------------------------------------------------------------------------------------------------------------------------------------------------------------|----------------------------|------------------|---------------------------------------------|---------------------------|------------------------------|--------------------------|-----------------------------|----------|--|
| Unknown Bituminous Concrete Retreatment Bituminous Macadam Gravel                                               | 1 - Interstate System 3 - Principal Collector  2 - Other Freeways and  3 - Principal Arterial 5 - Major Collector  6 - Minor Collector                                                                                                                                                                                                                                                                                                                                                                                                                                                                                                                                                                                                                                                                                                                                                                                                                                                                                                                                                                                                                                                                                                                                                                                                                                                                                                                                                                                                                                                                                                                                                                                                                                                                                                                                                                                                                                                                                                                                                                                        | (degrees) Left Right       | <b>←</b> (ft)    | ← (count)                                   | 0808 6 - Minor Collector  | 2.180                        | FRANKLIN - S08080607     | 2.18 of 2.18                | DISTRICT |  |
| Resurface Bituminous Mix Skinny Mix  Cold Plane and Bituminous Concrete  Reclaimed Base and Bituminous Concrete | Freeways and Expressways  Speed Zones                                                                                                                                                                                                                                                                                                                                                                                                                                                                                                                                                                                                                                                                                                                                                                                                                                                                                                                                                                                                                                                                                                                                                                                                                                                                                                                                                                                                                                                                                                                                                                                                                                                                                                                                                                                                                                                                                                                                                                                                                                                                                         | Grades -(percent) grade up | Traffic Counters | Crash Locations  Fatal Property Damage Only |                           |                              |                          |                             | 8        |  |
| Bituminous Seal Gravel                                                                                          | speed | grade down                 | (counter ID)     | Injury Unknown Crash Type                   |                           | Page Total Mileage: 2 180 mi |                          | Page Total Mileage: 2 18 mi | •        |  |