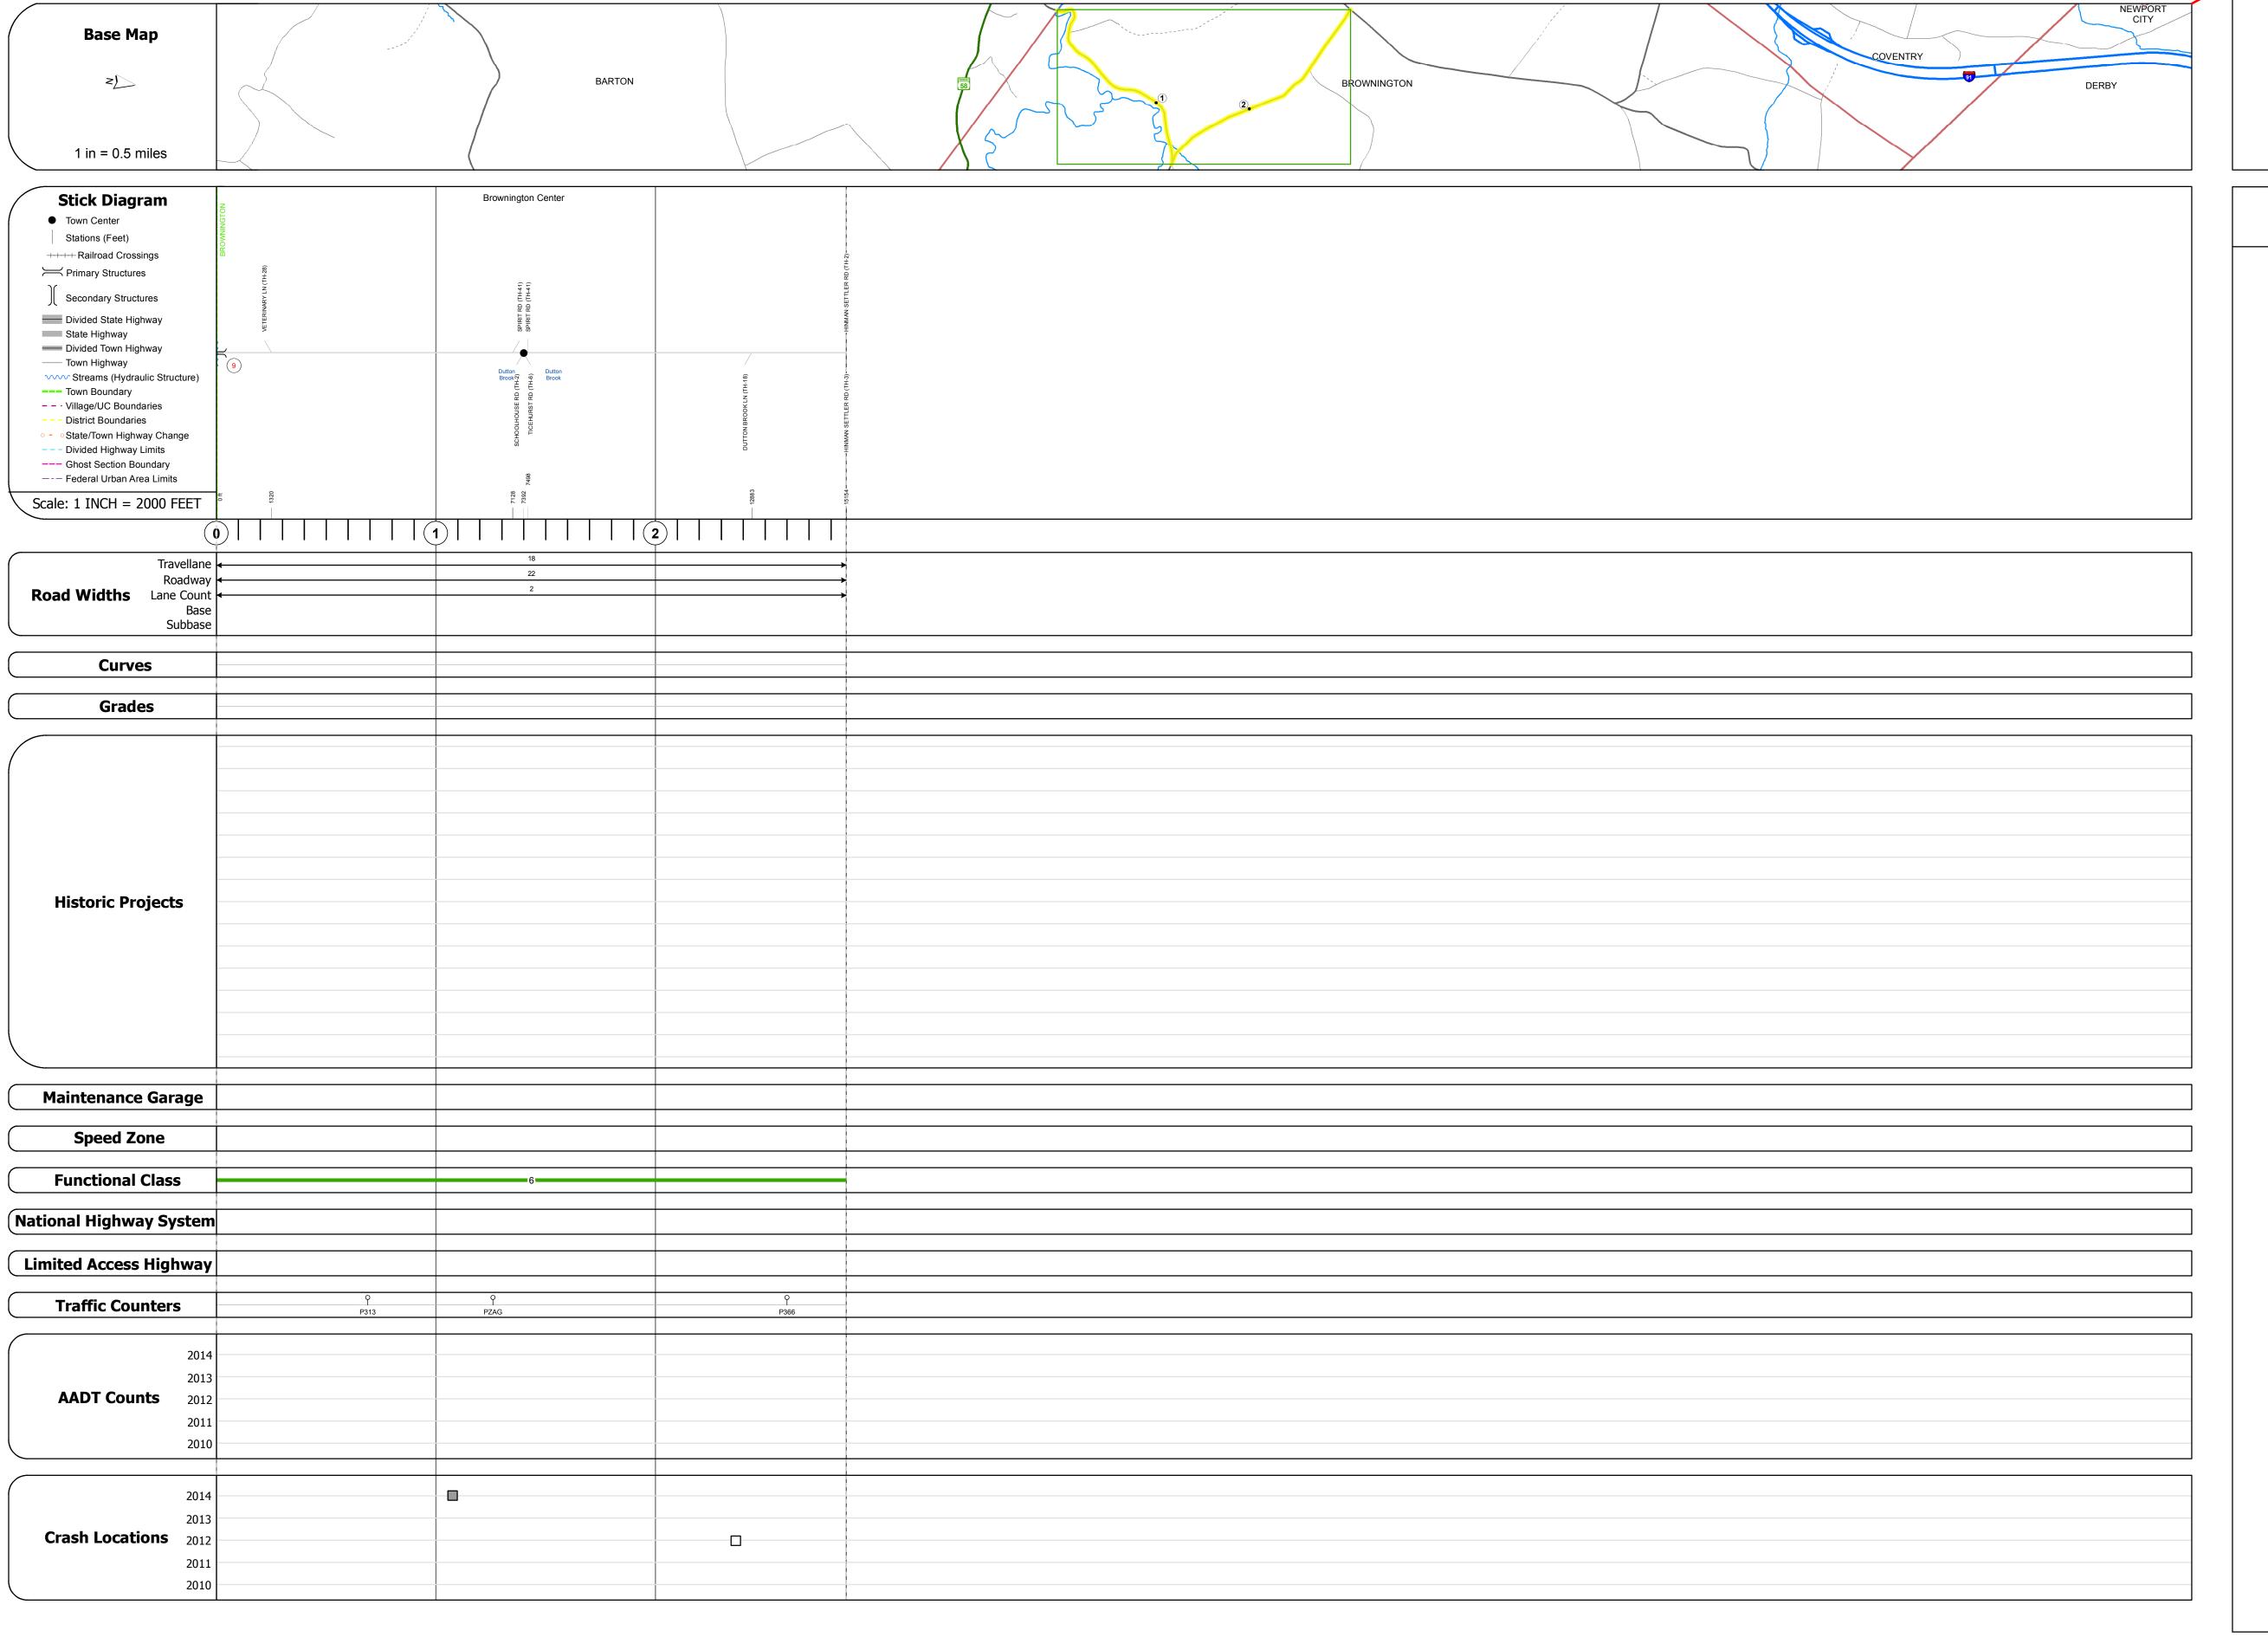

## **Route Log and Progress Chart**

Please Note: Errors and Omissions May Exist.

Contact the VTrans Mapping Section with questions or concerns.

DISTRICT TOWN ROUTE

9 BROWNINGTON Min-0800

Min-0800

| STRUCTURE DESCRIPTIONS                                                                                                                                                                                                  |     |  |  |  |  |  |  |  |  |  |
|-------------------------------------------------------------------------------------------------------------------------------------------------------------------------------------------------------------------------|-----|--|--|--|--|--|--|--|--|--|
| Bridge 9: Stringer/multi-beam or girder - 2012 Structure No. 101003000910031 Length: 86' Width: 27.0' Facility Carried: C2001 Bridge Type: ROLLED BEAM Features Intersected: WILLOUGHBY RIV Maintenance/Ownership: Town | /ER |  |  |  |  |  |  |  |  |  |
|                                                                                                                                                                                                                         |     |  |  |  |  |  |  |  |  |  |
|                                                                                                                                                                                                                         |     |  |  |  |  |  |  |  |  |  |
|                                                                                                                                                                                                                         |     |  |  |  |  |  |  |  |  |  |
|                                                                                                                                                                                                                         |     |  |  |  |  |  |  |  |  |  |

| Historic Projects                                                                                                                                                                                                                             | Functional Class                                                                                                                                                                                                                                                                                                                                                                                                                                                                                                                                                                                                                                                                                                                                                                                                                                                                                                                                                                                                                                                                                                                                                                                                                                                                                                                                                                                                                                                                                                                                                                                                                                                                                                                                                                                                                                                                                                                                                                                                                                                                                                               | Curves        | Road Widths                    | AADT                                                                          | Mileage by Functional Class By | Sheet                        | Mileage by Town By Sheet | :                           |          |             | 1                                     |                             |
|-----------------------------------------------------------------------------------------------------------------------------------------------------------------------------------------------------------------------------------------------|--------------------------------------------------------------------------------------------------------------------------------------------------------------------------------------------------------------------------------------------------------------------------------------------------------------------------------------------------------------------------------------------------------------------------------------------------------------------------------------------------------------------------------------------------------------------------------------------------------------------------------------------------------------------------------------------------------------------------------------------------------------------------------------------------------------------------------------------------------------------------------------------------------------------------------------------------------------------------------------------------------------------------------------------------------------------------------------------------------------------------------------------------------------------------------------------------------------------------------------------------------------------------------------------------------------------------------------------------------------------------------------------------------------------------------------------------------------------------------------------------------------------------------------------------------------------------------------------------------------------------------------------------------------------------------------------------------------------------------------------------------------------------------------------------------------------------------------------------------------------------------------------------------------------------------------------------------------------------------------------------------------------------------------------------------------------------------------------------------------------------------|---------------|--------------------------------|-------------------------------------------------------------------------------|--------------------------------|------------------------------|--------------------------|-----------------------------|----------|-------------|---------------------------------------|-----------------------------|
| Unknown                                                                                                                                                                                                                                       | 1 - Interstate 3 - Principal 5 - Major Collector  2 - Other 4 - Minor 6 - Minor Collector  Preeways and Arterial Collector                                                                                                                                                                                                                                                                                                                                                                                                                                                                                                                                                                                                                                                                                                                                                                                                                                                                                                                                                                                                                                                                                                                                                                                                                                                                                                                                                                                                                                                                                                                                                                                                                                                                                                                                                                                                                                                                                                                                                                                                     | Left<br>Right | <b>←</b> (ft)                  |                                                                               | 0800 6 - Minor Collector       | 2.870                        | BROWNINGTON - S08001003  | 2.87 of 2.87                | DISTRICT | TOWN        | Date: 11/11/16                        | ROUTE<br>Min-0800           |
| Bituminous Mix Skinny Mix Concrete Bituminous Concrete Bituminous Concrete Bituminous Concrete  Reclaimed Base and Bituminous Concrete Bituminous Concrete  Indicated plans available - http://vtransmap01.aot.state.vt.us/rp/dpr/Dlwebstore/ | Speed Zones  Speed Zones  Speed Zones  Speed Spe | Grades        | Traffic Counters  (counter ID) | Crash Locations  ■ Fatal □ Property Damage Only □ Injury □ Unknown Crash Type |                                | Page Total Mileage: 2.870 mi |                          | Page Total Mileage: 2.87 mi | 9        | BROWNINGTON | 1 of 1<br>TWN mileage:<br>0.0 to 2.87 | ETE mileage:<br>0.5 to 3.37 |