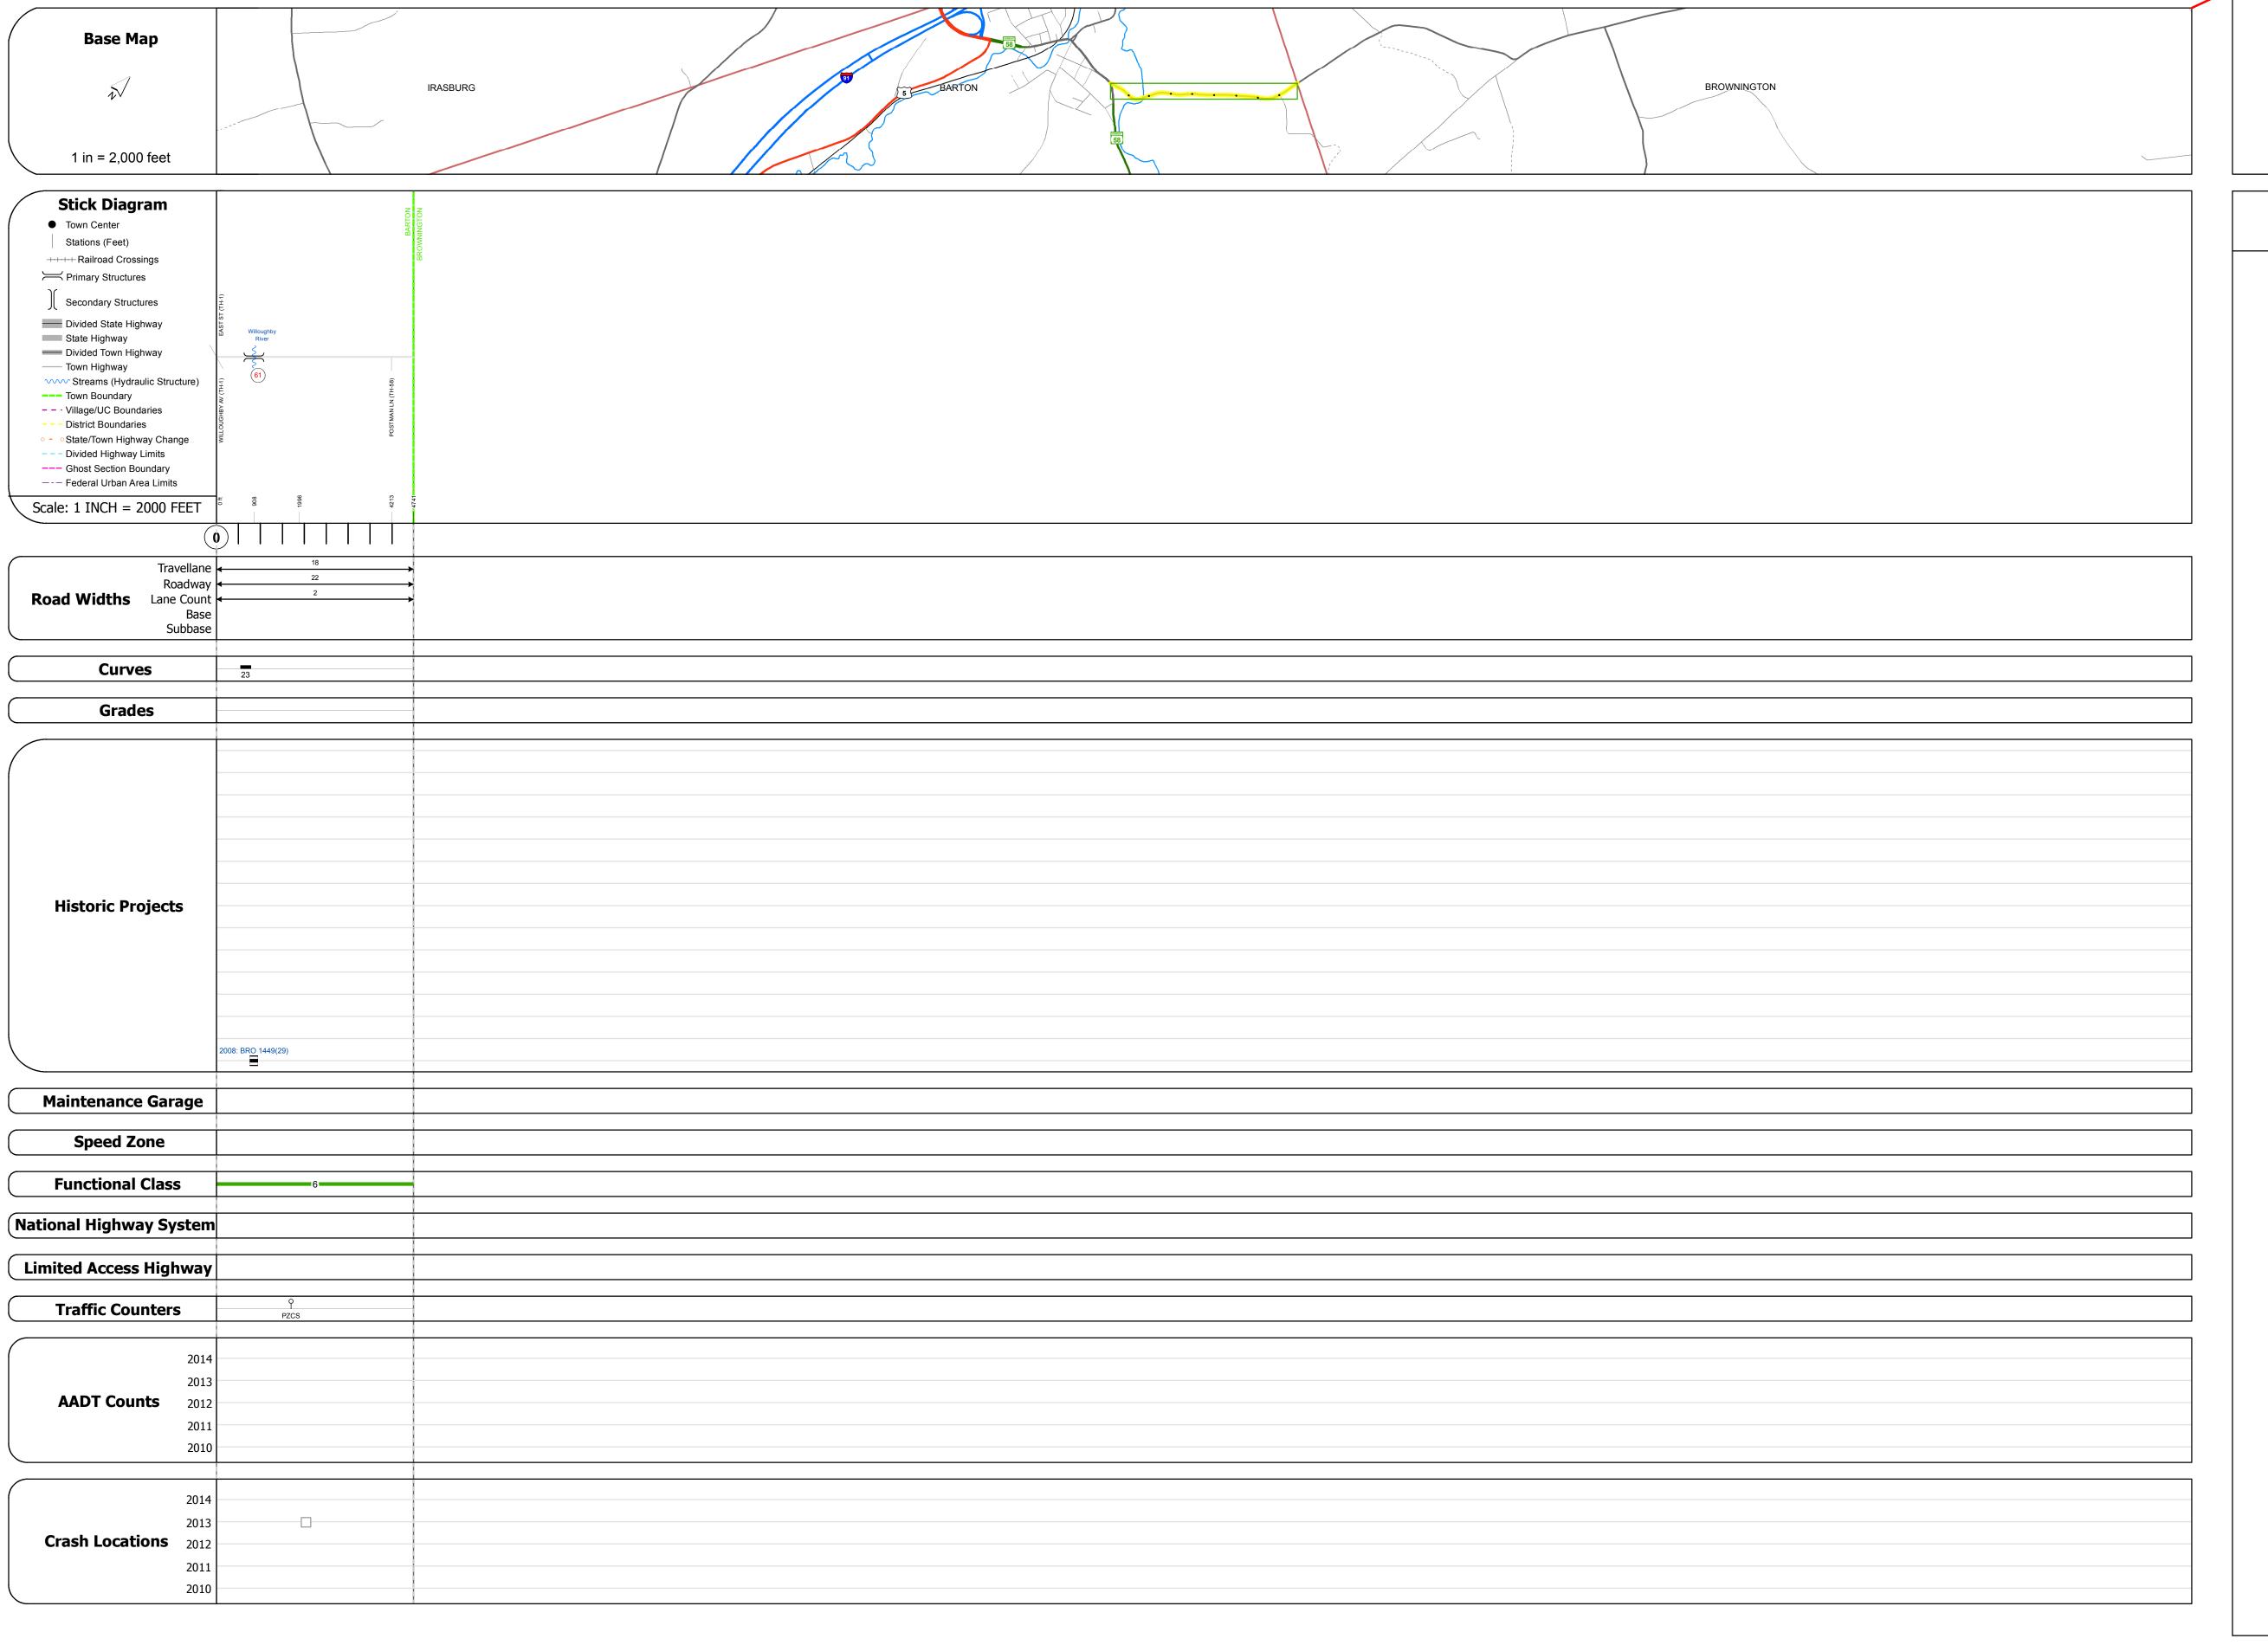

## **Route Log and Progress Chart**

DRAFT
DISTRICT
TOWN
Please Note: Errors and Omissions May Exist.

9
BARTON

Contact the VTrans Mapping Section with questions or concerns.

FRICT TOWN ROUTE

9 BARTON Min-0798

Bridge 61: Stringer/multi-beam or girder - 2007 Structure No. 101002006110021

Bridge Type: WELDED PLATE GIRDER
Features Intersected: WILLOUGHBY RIVER

Length: 114'
Width: 24.0'
Facility Carried: C2003

Surface: Bituminous

Maintenance/Ownership: Town

Min-0798

STRUCTURE DESCRIPTIONS

|                                                                                    |                                                                                                                                                                                                                                                                                                                                                                                                                                                                                                                                                                                                                                                                                                                                                                                                                                                                                                                                                                                                                                                                                                                                                                                                                                                                                                                                                                                                                                                                                                                                                                                                                                                                                                                                                                                                                                                                                                                                                                                                                                                                                                                                |                      |                  | AADT                                                 |                                      |                          |                              |          |        |                |                              |
|------------------------------------------------------------------------------------|--------------------------------------------------------------------------------------------------------------------------------------------------------------------------------------------------------------------------------------------------------------------------------------------------------------------------------------------------------------------------------------------------------------------------------------------------------------------------------------------------------------------------------------------------------------------------------------------------------------------------------------------------------------------------------------------------------------------------------------------------------------------------------------------------------------------------------------------------------------------------------------------------------------------------------------------------------------------------------------------------------------------------------------------------------------------------------------------------------------------------------------------------------------------------------------------------------------------------------------------------------------------------------------------------------------------------------------------------------------------------------------------------------------------------------------------------------------------------------------------------------------------------------------------------------------------------------------------------------------------------------------------------------------------------------------------------------------------------------------------------------------------------------------------------------------------------------------------------------------------------------------------------------------------------------------------------------------------------------------------------------------------------------------------------------------------------------------------------------------------------------|----------------------|------------------|------------------------------------------------------|--------------------------------------|--------------------------|------------------------------|----------|--------|----------------|------------------------------|
| Historic Projects                                                                  | Functional Class                                                                                                                                                                                                                                                                                                                                                                                                                                                                                                                                                                                                                                                                                                                                                                                                                                                                                                                                                                                                                                                                                                                                                                                                                                                                                                                                                                                                                                                                                                                                                                                                                                                                                                                                                                                                                                                                                                                                                                                                                                                                                                               | Curves               | Road Widths      |                                                      | Mileage by Functional Class By Sheet | Mileage by Town By Sheet |                              |          |        |                |                              |
| Unknown Bituminous Concrete Retreatment Bituminous Macadam  Surface Treated Gravel | d 1 - Interstate 3 - Principal 5 - Major Collector                                                                                                                                                                                                                                                                                                                                                                                                                                                                                                                                                                                                                                                                                                                                                                                                                                                                                                                                                                                                                                                                                                                                                                                                                                                                                                                                                                                                                                                                                                                                                                                                                                                                                                                                                                                                                                                                                                                                                                                                                                                                             | (degrees) Left Right | <b>←</b> (ft)    | (count)                                              | 0798 6 - Minor Collector             | 0.898 BARTON - S07981002 | 0.898 of 0.898               | DISTRICT | TOWN   | Date: 11/11/16 | ROUTE                        |
| Resurface Bituminous Mix  Cold Plane and Bituminous Concrete Reclaimed Base        | 2 - Other 4 - Minor 6 - Minor Collector Expressways                                                                                                                                                                                                                                                                                                                                                                                                                                                                                                                                                                                                                                                                                                                                                                                                                                                                                                                                                                                                                                                                                                                                                                                                                                                                                                                                                                                                                                                                                                                                                                                                                                                                                                                                                                                                                                                                                                                                                                                                                                                                            | Grades               | Traffic Counters | Crash Locations                                      |                                      |                          |                              |          |        | 1 of 1         | Min-0798                     |
| Skinny Mix Concrete — Bituminous Con  Bituminous Seal — Gravel                     | Speed Zones  Speed | (percent) grade up   | (counter ID)     | Fatal Property Damage Only Injury Unknown Crash Type |                                      |                          |                              | 9        | BARTON | TWN mileage:   | ETE mileage:<br>0.0 to 0.898 |
| Indicated plans available - http://vtransmap01.aot.state.vt.us/rp/dpr/Dlwebsto     | ore/   25 30 35 40 45 50 55 60 65                                                                                                                                                                                                                                                                                                                                                                                                                                                                                                                                                                                                                                                                                                                                                                                                                                                                                                                                                                                                                                                                                                                                                                                                                                                                                                                                                                                                                                                                                                                                                                                                                                                                                                                                                                                                                                                                                                                                                                                                                                                                                              |                      |                  |                                                      | Page Total Mil                       | eage: 0.898 mi           | Page Total Mileage: 0.898 mi |          |        | 0.0 to 0.898   |                              |