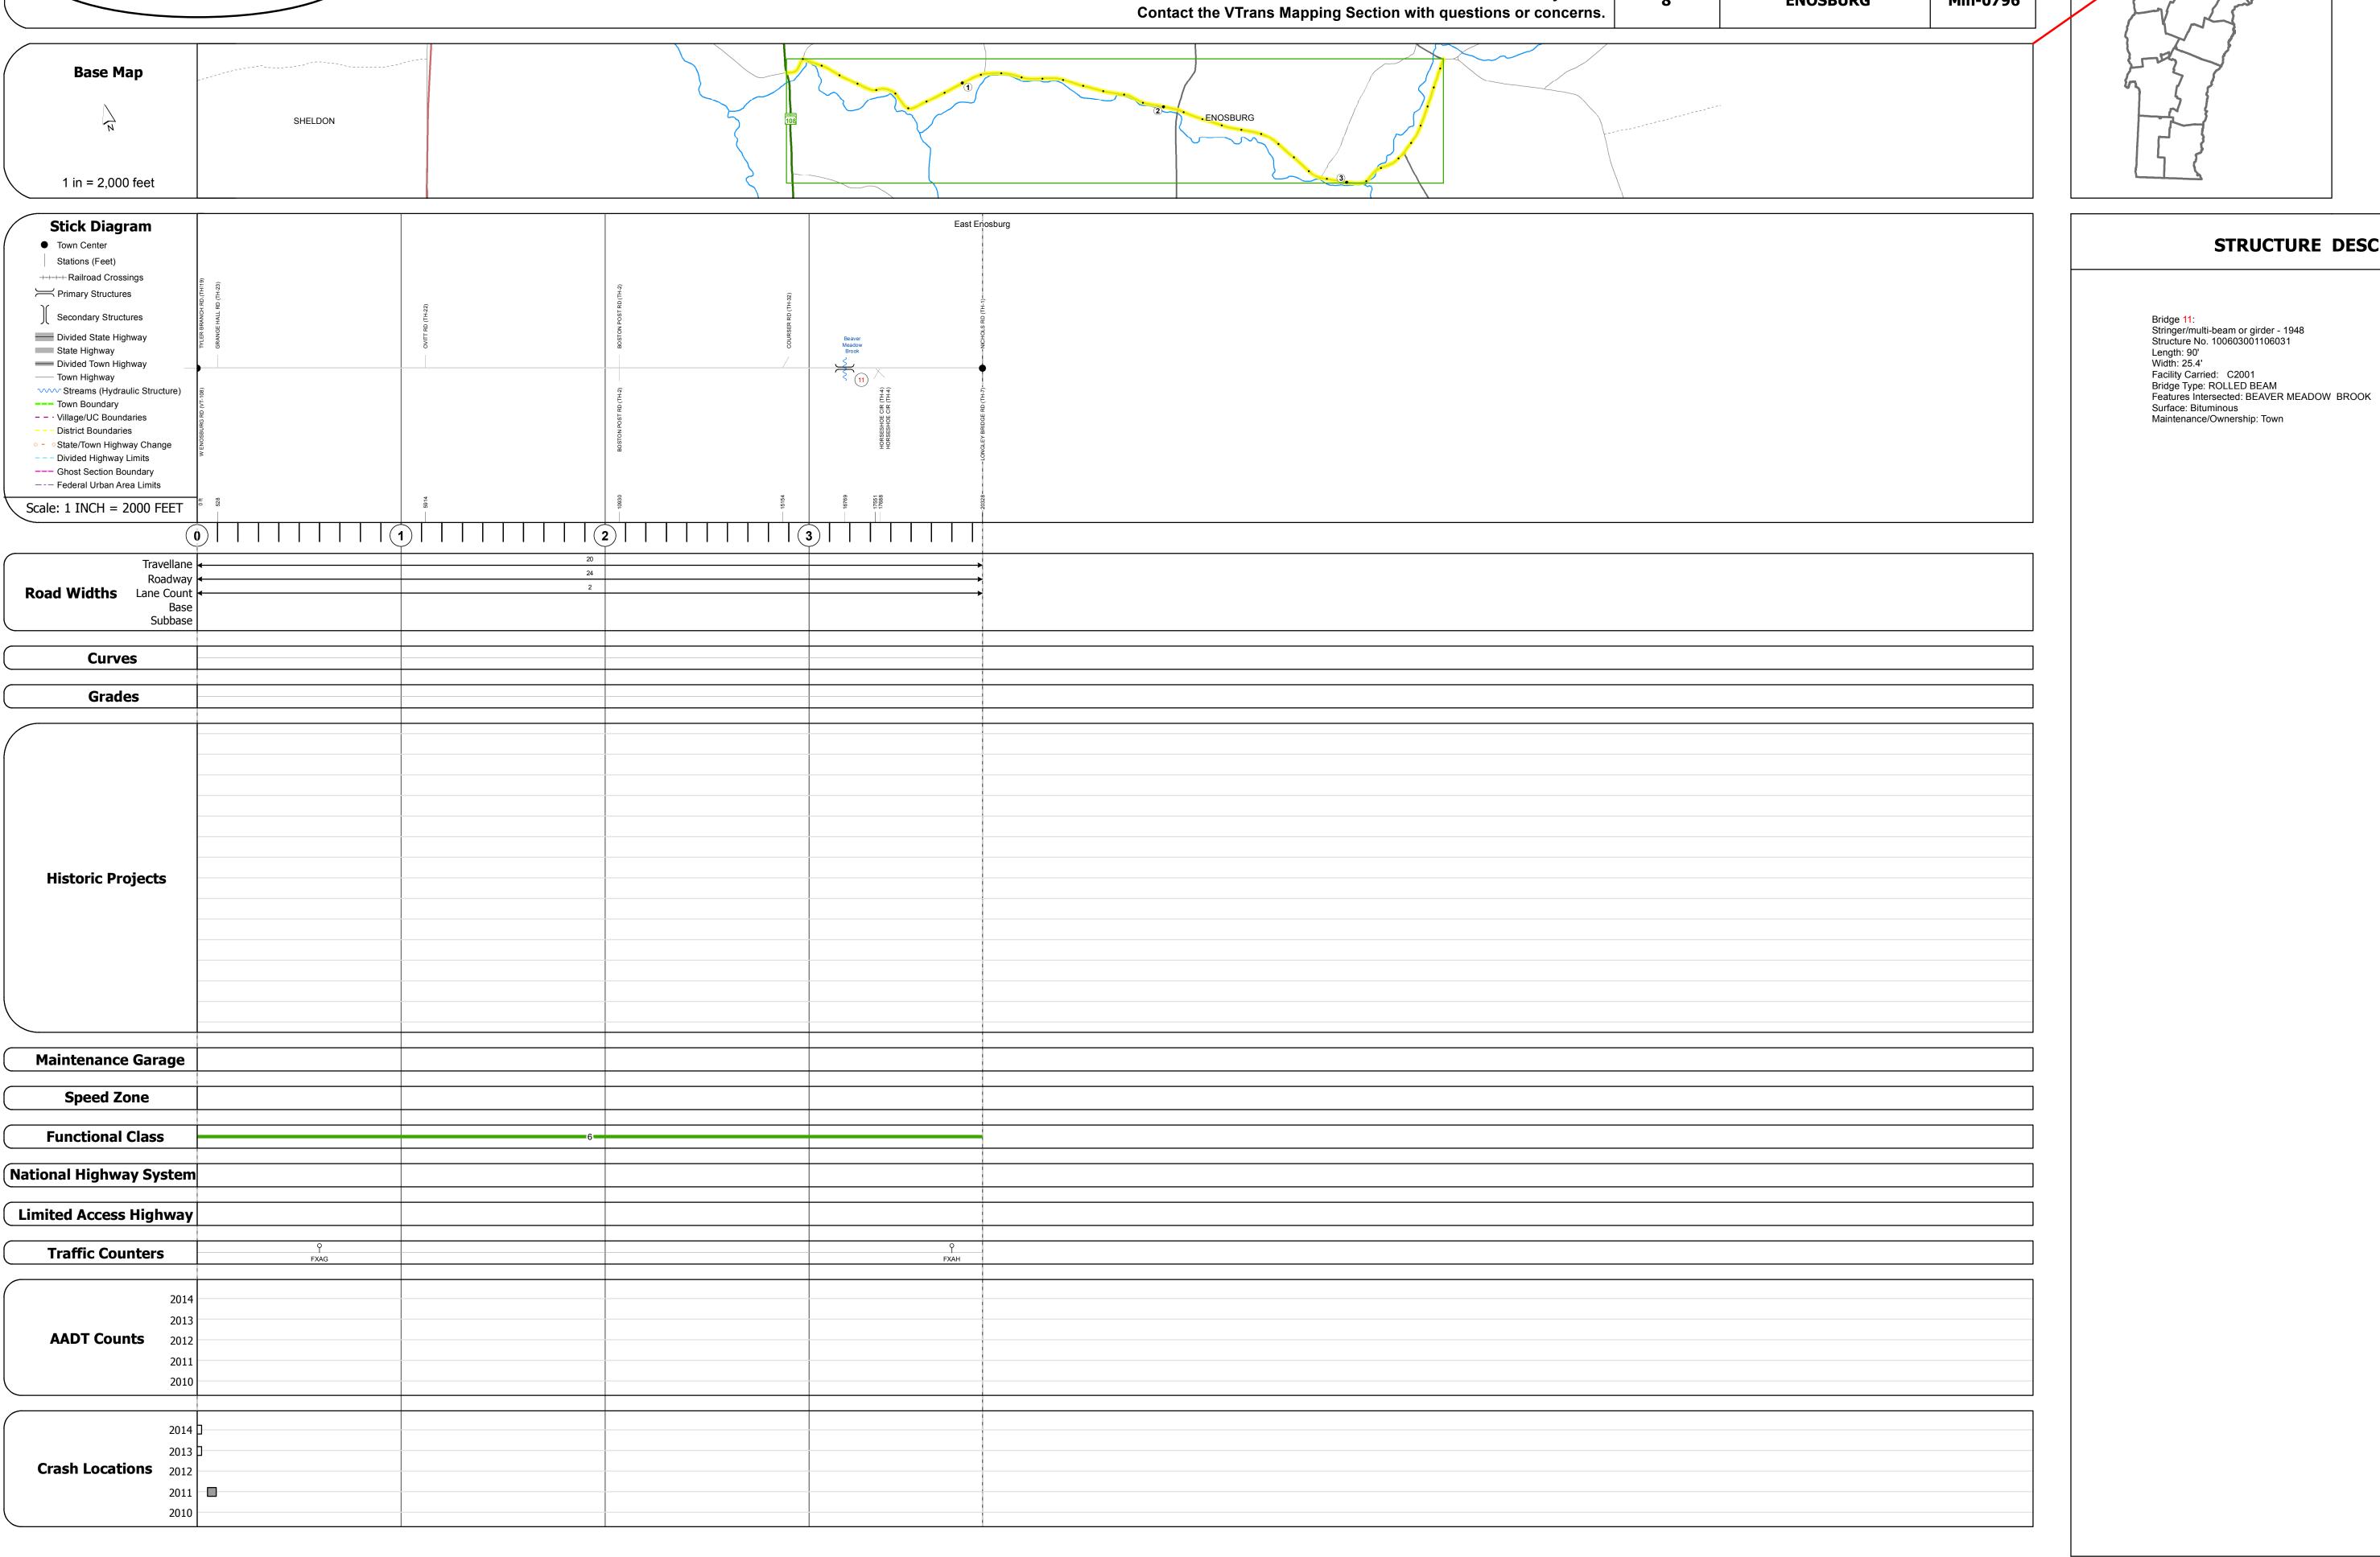

## **Route Log and Progress Chart**

**DISTRICT DRAFT** Please Note: Errors and Omissions May Exist.

**TOWN ROUTE ENOSBURG** 

Min-0796

Min-0796

STRUCTURE DESCRIPTIONS

| Historic Projects                                                                 | Functional Class                                                                                                                                                                                                                                                                                                                                                                                                                                                                                                                                                                                                                                                                                                                                                                                                                                                                                                                                                                                                                                                                                                                                                                                                                                                                                                                                                                                                                                                                                                                                                                                                                                                                                                                                                                                                                                                                                                                                                                                                                                                                                                               | Curves             | Road Widths      | AADT                                                 | Mileage by Functional Class By Sheet | Mileage by Town By Sh      | eet                         |          |          |                |                             |
|-----------------------------------------------------------------------------------|--------------------------------------------------------------------------------------------------------------------------------------------------------------------------------------------------------------------------------------------------------------------------------------------------------------------------------------------------------------------------------------------------------------------------------------------------------------------------------------------------------------------------------------------------------------------------------------------------------------------------------------------------------------------------------------------------------------------------------------------------------------------------------------------------------------------------------------------------------------------------------------------------------------------------------------------------------------------------------------------------------------------------------------------------------------------------------------------------------------------------------------------------------------------------------------------------------------------------------------------------------------------------------------------------------------------------------------------------------------------------------------------------------------------------------------------------------------------------------------------------------------------------------------------------------------------------------------------------------------------------------------------------------------------------------------------------------------------------------------------------------------------------------------------------------------------------------------------------------------------------------------------------------------------------------------------------------------------------------------------------------------------------------------------------------------------------------------------------------------------------------|--------------------|------------------|------------------------------------------------------|--------------------------------------|----------------------------|-----------------------------|----------|----------|----------------|-----------------------------|
| Unknown Bituminous Concrete Surface Treated                                       | 1 - Interstate 3 - Principal 5 - Major System Arterial Collector                                                                                                                                                                                                                                                                                                                                                                                                                                                                                                                                                                                                                                                                                                                                                                                                                                                                                                                                                                                                                                                                                                                                                                                                                                                                                                                                                                                                                                                                                                                                                                                                                                                                                                                                                                                                                                                                                                                                                                                                                                                               | (degrees)          | <b>←</b> (ft)    | ← (count)                                            | 0796 6 - Minor Collector             | 3.850 ENOSBURG - S07960603 | 3.85 of 3.85                | DISTRICT | TOWN     | Date: 11/11/16 | ROUTE                       |
| Retreatment Bituminous Macadam Gravel Resurface Cold Plane and Plant Mix          | 2 - Other 4 - Minor 6 - Minor Freeways and Arterial Collector                                                                                                                                                                                                                                                                                                                                                                                                                                                                                                                                                                                                                                                                                                                                                                                                                                                                                                                                                                                                                                                                                                                                                                                                                                                                                                                                                                                                                                                                                                                                                                                                                                                                                                                                                                                                                                                                                                                                                                                                                                                                  |                    |                  |                                                      |                                      |                            |                             |          |          |                | Min-0796                    |
| Bituminous Mix Bituminous Concrete Reclaimed Base and                             | Expressways                                                                                                                                                                                                                                                                                                                                                                                                                                                                                                                                                                                                                                                                                                                                                                                                                                                                                                                                                                                                                                                                                                                                                                                                                                                                                                                                                                                                                                                                                                                                                                                                                                                                                                                                                                                                                                                                                                                                                                                                                                                                                                                    | Grades             | Traffic Counters | Crash Locations                                      |                                      |                            |                             |          |          | 1 of 1         | MIN-0/96                    |
| Skinny Mix Concrete Bituminous Concrete  Bituminous Concrete                      | Speed Zones  SPEED | (percent) grade up | (counter ID)     | Fatal Property Damage Only Injury Unknown Crash Type |                                      |                            |                             | 8        | ENOSBURG | TWN mileage:   | ETE mileage:<br>0.0 to 3.85 |
| Indicated plans available - http://ytransman01 apt state vt.us/rp/dpr/Dlwebstore/ | 25 30 35 40 45 50 55 60 65                                                                                                                                                                                                                                                                                                                                                                                                                                                                                                                                                                                                                                                                                                                                                                                                                                                                                                                                                                                                                                                                                                                                                                                                                                                                                                                                                                                                                                                                                                                                                                                                                                                                                                                                                                                                                                                                                                                                                                                                                                                                                                     |                    |                  |                                                      | Page Total M                         | ileage: 3 850 mi           | Page Total Mileage: 3 85 mi |          |          | 0.0 to 3.85    | 0.0 to 5.05                 |