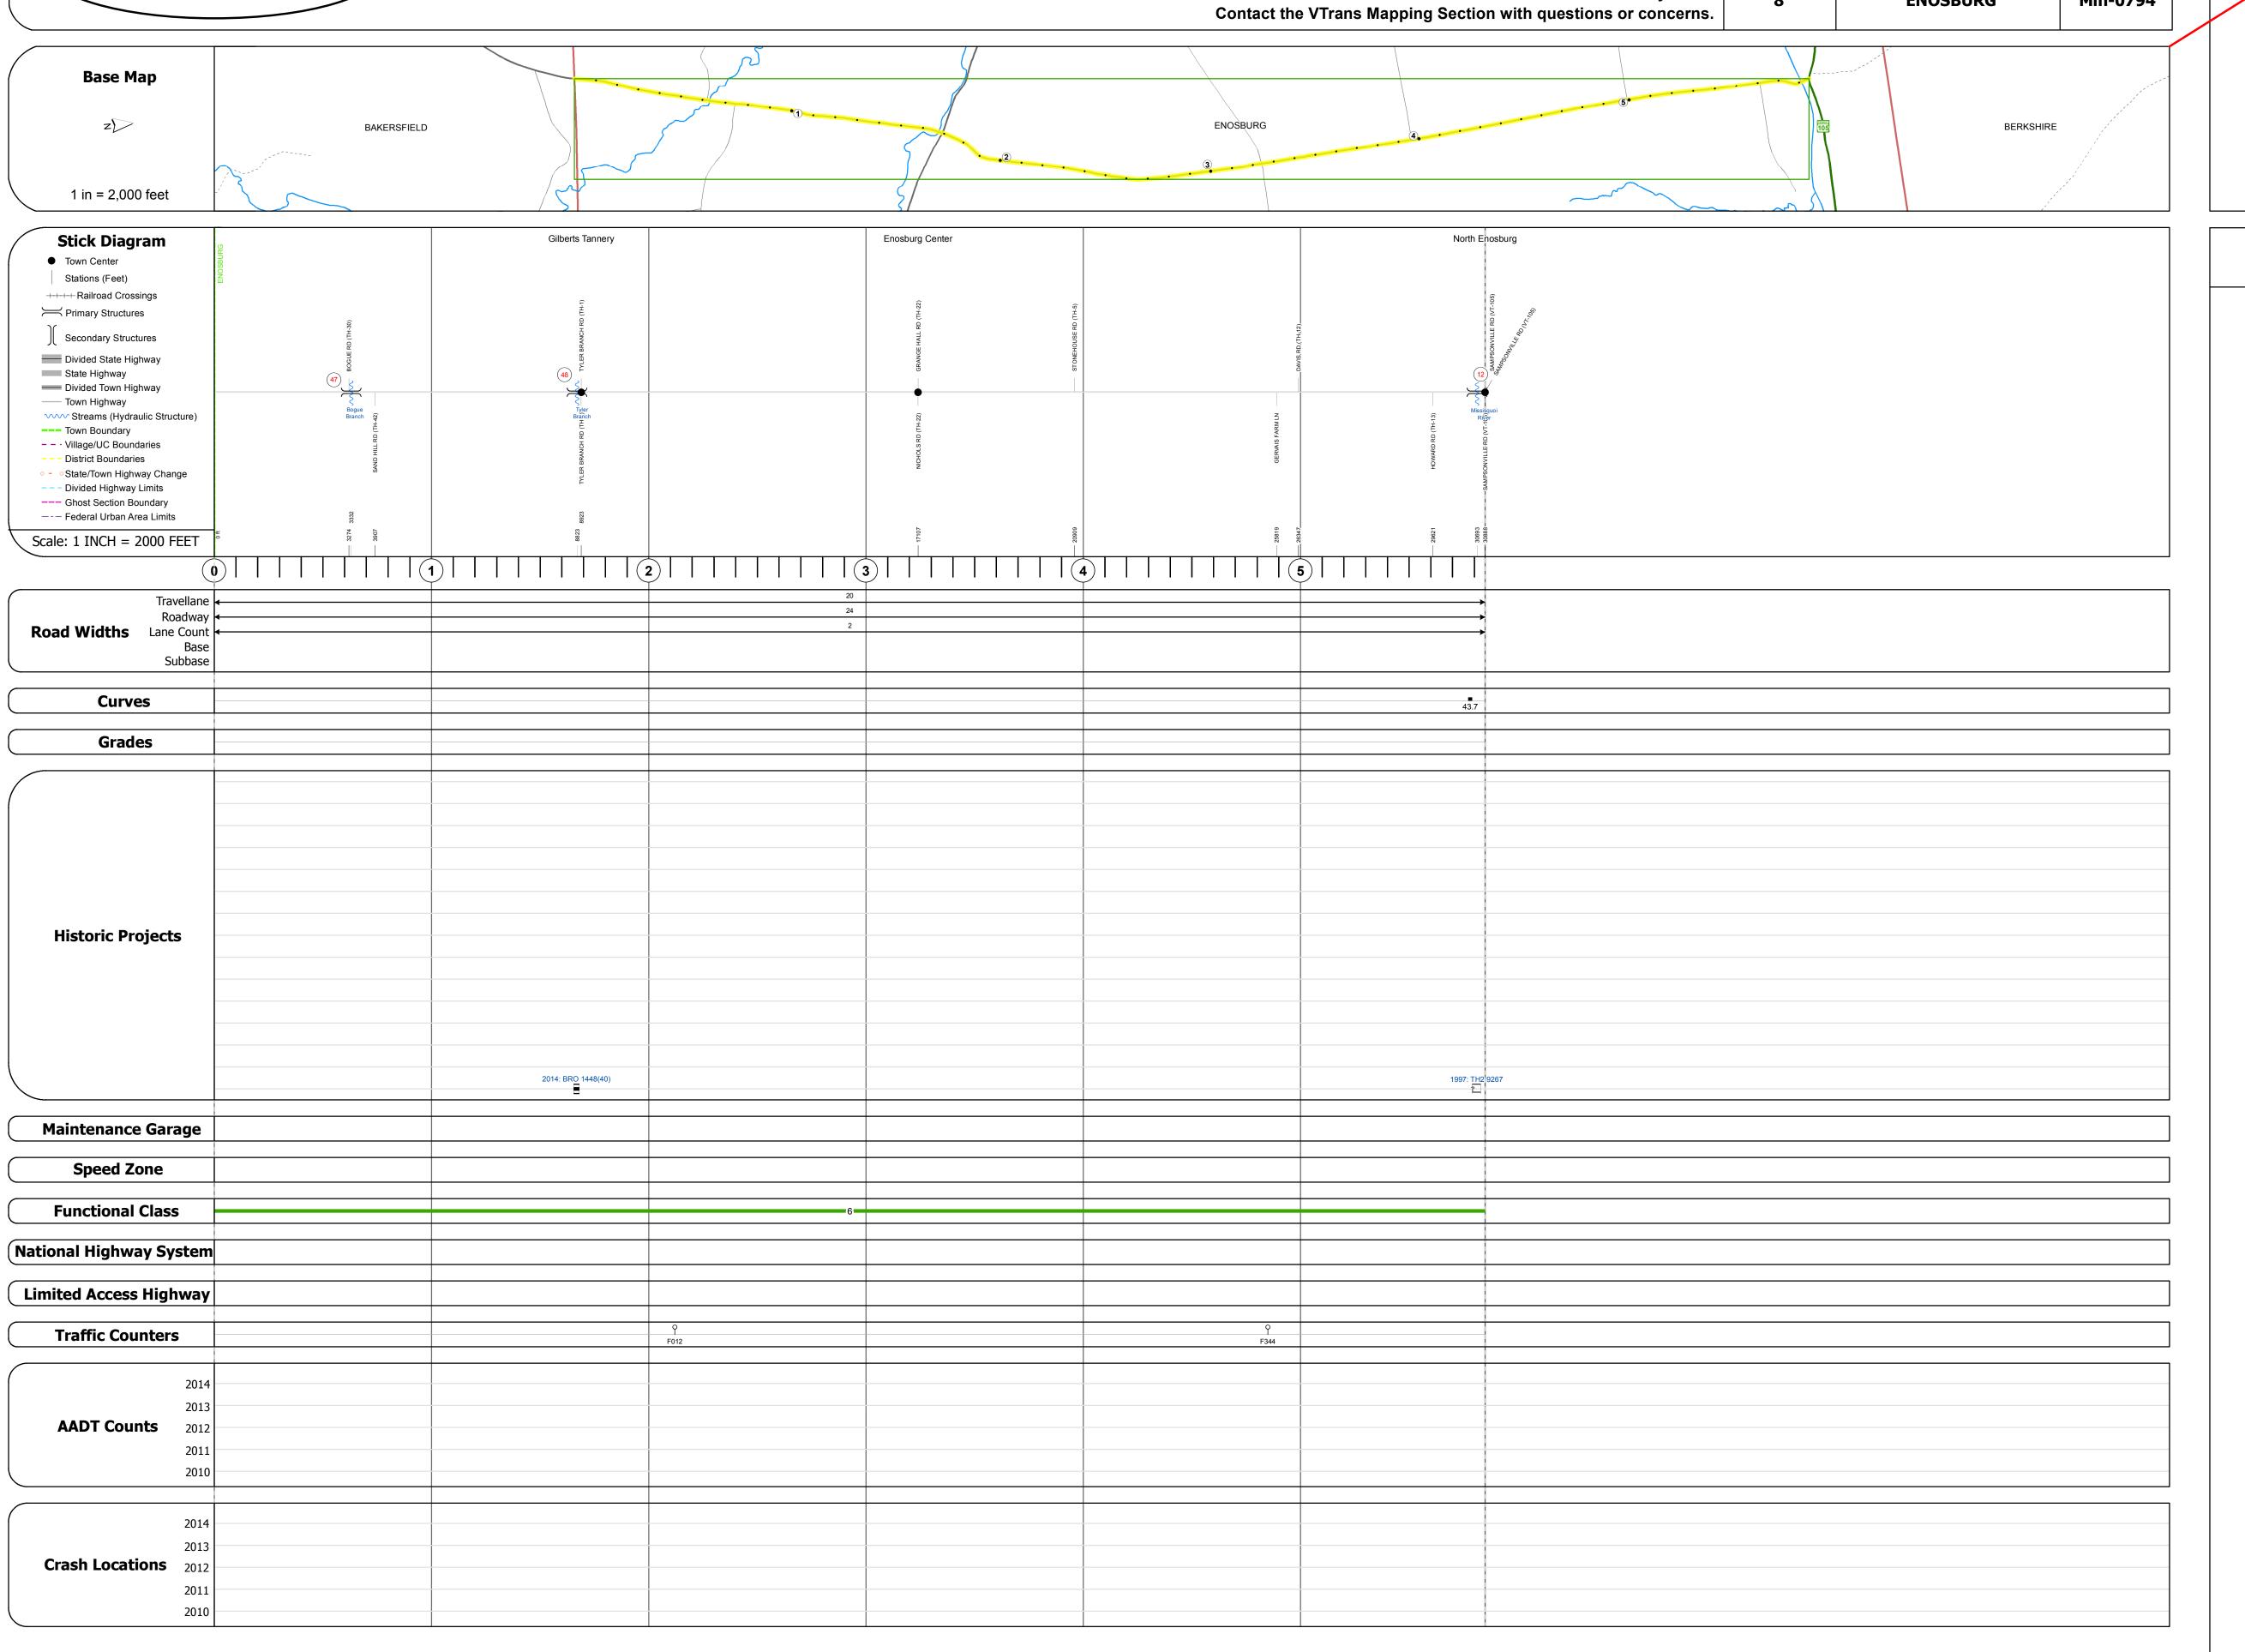

## **Route Log and Progress Chart**

DRAFT DISTRICT TOWN RO
Please Note: Errors and Omissions May Exist.

8 ENOSBURG Min-

ROUTE
RG Min-0794

Min-0794

| _ |                                                                                                                                                                                                                                                                     |             |
|---|---------------------------------------------------------------------------------------------------------------------------------------------------------------------------------------------------------------------------------------------------------------------|-------------|
|   |                                                                                                                                                                                                                                                                     |             |
|   | STRUCTURE DI                                                                                                                                                                                                                                                        | ESCRIPTIONS |
|   | Bridge <mark>47</mark> :                                                                                                                                                                                                                                            |             |
|   | Slab - 1983 Structure No. 100603004706031 Length: 33' Width: 28.0' Facility Carried: C2002 Bridge Type: CONCRETE SLAB Features Intersected: BOGUE BRANCH Maintenance/Ownership: Town                                                                                |             |
|   | Bridge 48: Tee Beam - 2014 Structure No. 100603004806031 Length: 74' Width: 24.0' Weight Limit: 0 Facility Carried: C2002 Bridge Type: CONC NEXT BEAM Features Intersected: TYLER BRANCH Surface: Bituminous Maintenance/Ownership: Town                            |             |
|   | Bridge 12: Truss - thru - 1929 Structure No. 100603001206031 Length: 209' Height: 14.5' Width: 16.0' Weight Limit: 0 Facility Carried: C2002 Bridge Type: STEEL THRU TRUSS Features Intersected: MISSISQUOI RIVER 3 Surface: Bituminous Maintenance/Ownership: Town |             |
|   |                                                                                                                                                                                                                                                                     |             |

|                                                                                                          |                                                                                                                                                                                                                                                                                                                                                                                                                                                                                                                                                                                                                                                                                                                                                                                                                                                                                                                                                                                                                                                                                                                                                                                                                                                                                                                                                                                                                                                                                                                                                                                                                                                                                                                                                                                                                                                                                                                                                                                                                                                                                                                               |                      |                  |                                                |                                  |                            |                        |                             | L        |          |                             |                        |
|----------------------------------------------------------------------------------------------------------|-------------------------------------------------------------------------------------------------------------------------------------------------------------------------------------------------------------------------------------------------------------------------------------------------------------------------------------------------------------------------------------------------------------------------------------------------------------------------------------------------------------------------------------------------------------------------------------------------------------------------------------------------------------------------------------------------------------------------------------------------------------------------------------------------------------------------------------------------------------------------------------------------------------------------------------------------------------------------------------------------------------------------------------------------------------------------------------------------------------------------------------------------------------------------------------------------------------------------------------------------------------------------------------------------------------------------------------------------------------------------------------------------------------------------------------------------------------------------------------------------------------------------------------------------------------------------------------------------------------------------------------------------------------------------------------------------------------------------------------------------------------------------------------------------------------------------------------------------------------------------------------------------------------------------------------------------------------------------------------------------------------------------------------------------------------------------------------------------------------------------------|----------------------|------------------|------------------------------------------------|----------------------------------|----------------------------|------------------------|-----------------------------|----------|----------|-----------------------------|------------------------|
| Historic Projects                                                                                        | Functional Class                                                                                                                                                                                                                                                                                                                                                                                                                                                                                                                                                                                                                                                                                                                                                                                                                                                                                                                                                                                                                                                                                                                                                                                                                                                                                                                                                                                                                                                                                                                                                                                                                                                                                                                                                                                                                                                                                                                                                                                                                                                                                                              | Curves               | Road Widths      | AADT                                           | Mileage by Functional Class By S | Sheet                      | Mileage by Town By She | et                          |          |          |                             |                        |
| Unknown  Retreatment  Resurface  Cold Plane and  Surface Treated  Gravel  Plant Mix                      | 1 - Interstate 3 - Principal 5 - Major Collector 2 - Other 4 - Minor 6 - Minor                                                                                                                                                                                                                                                                                                                                                                                                                                                                                                                                                                                                                                                                                                                                                                                                                                                                                                                                                                                                                                                                                                                                                                                                                                                                                                                                                                                                                                                                                                                                                                                                                                                                                                                                                                                                                                                                                                                                                                                                                                                | (degrees) Left Right | <b>←</b> (ft)    | ← (count)                                      | 0794 6 - Minor Collector         | 5.850                      | ENOSBURG - S07940603   | 5.85 of 5.85                | DISTRICT | TOWN     | Date: 11/11/16              | ROUTE                  |
| Bituminous Mix  Skinny Mix  Bituminous Concrete  Bituminous Concrete  Bituminous Concrete                | Expressways  Speed Zones                                                                                                                                                                                                                                                                                                                                                                                                                                                                                                                                                                                                                                                                                                                                                                                                                                                                                                                                                                                                                                                                                                                                                                                                                                                                                                                                                                                                                                                                                                                                                                                                                                                                                                                                                                                                                                                                                                                                                                                                                                                                                                      | Grades  grade up     | Traffic Counters | Crash Locations ■ Fatal □ Property Damage Only |                                  |                            |                        |                             | •        | ENOSBURG | 1 of 1                      | Min-0794  ETE mileage: |
| Bituminous Seal Gravel Indicated plans available - http://vtransmap01.aot.state.vt.us/rp/dpr/Dlwebstore/ | SPEED | (percent) grade down | (counter ID)     | ☐ Injury ☐ Unknown Crash Type                  | Pa                               | ge Total Mileage: 5.850 mi |                        | Page Total Mileage: 5.85 mi | •        | LNOSBURG | TWN mileage:<br>0.0 to 5.85 | 2.55 to 8.4            |