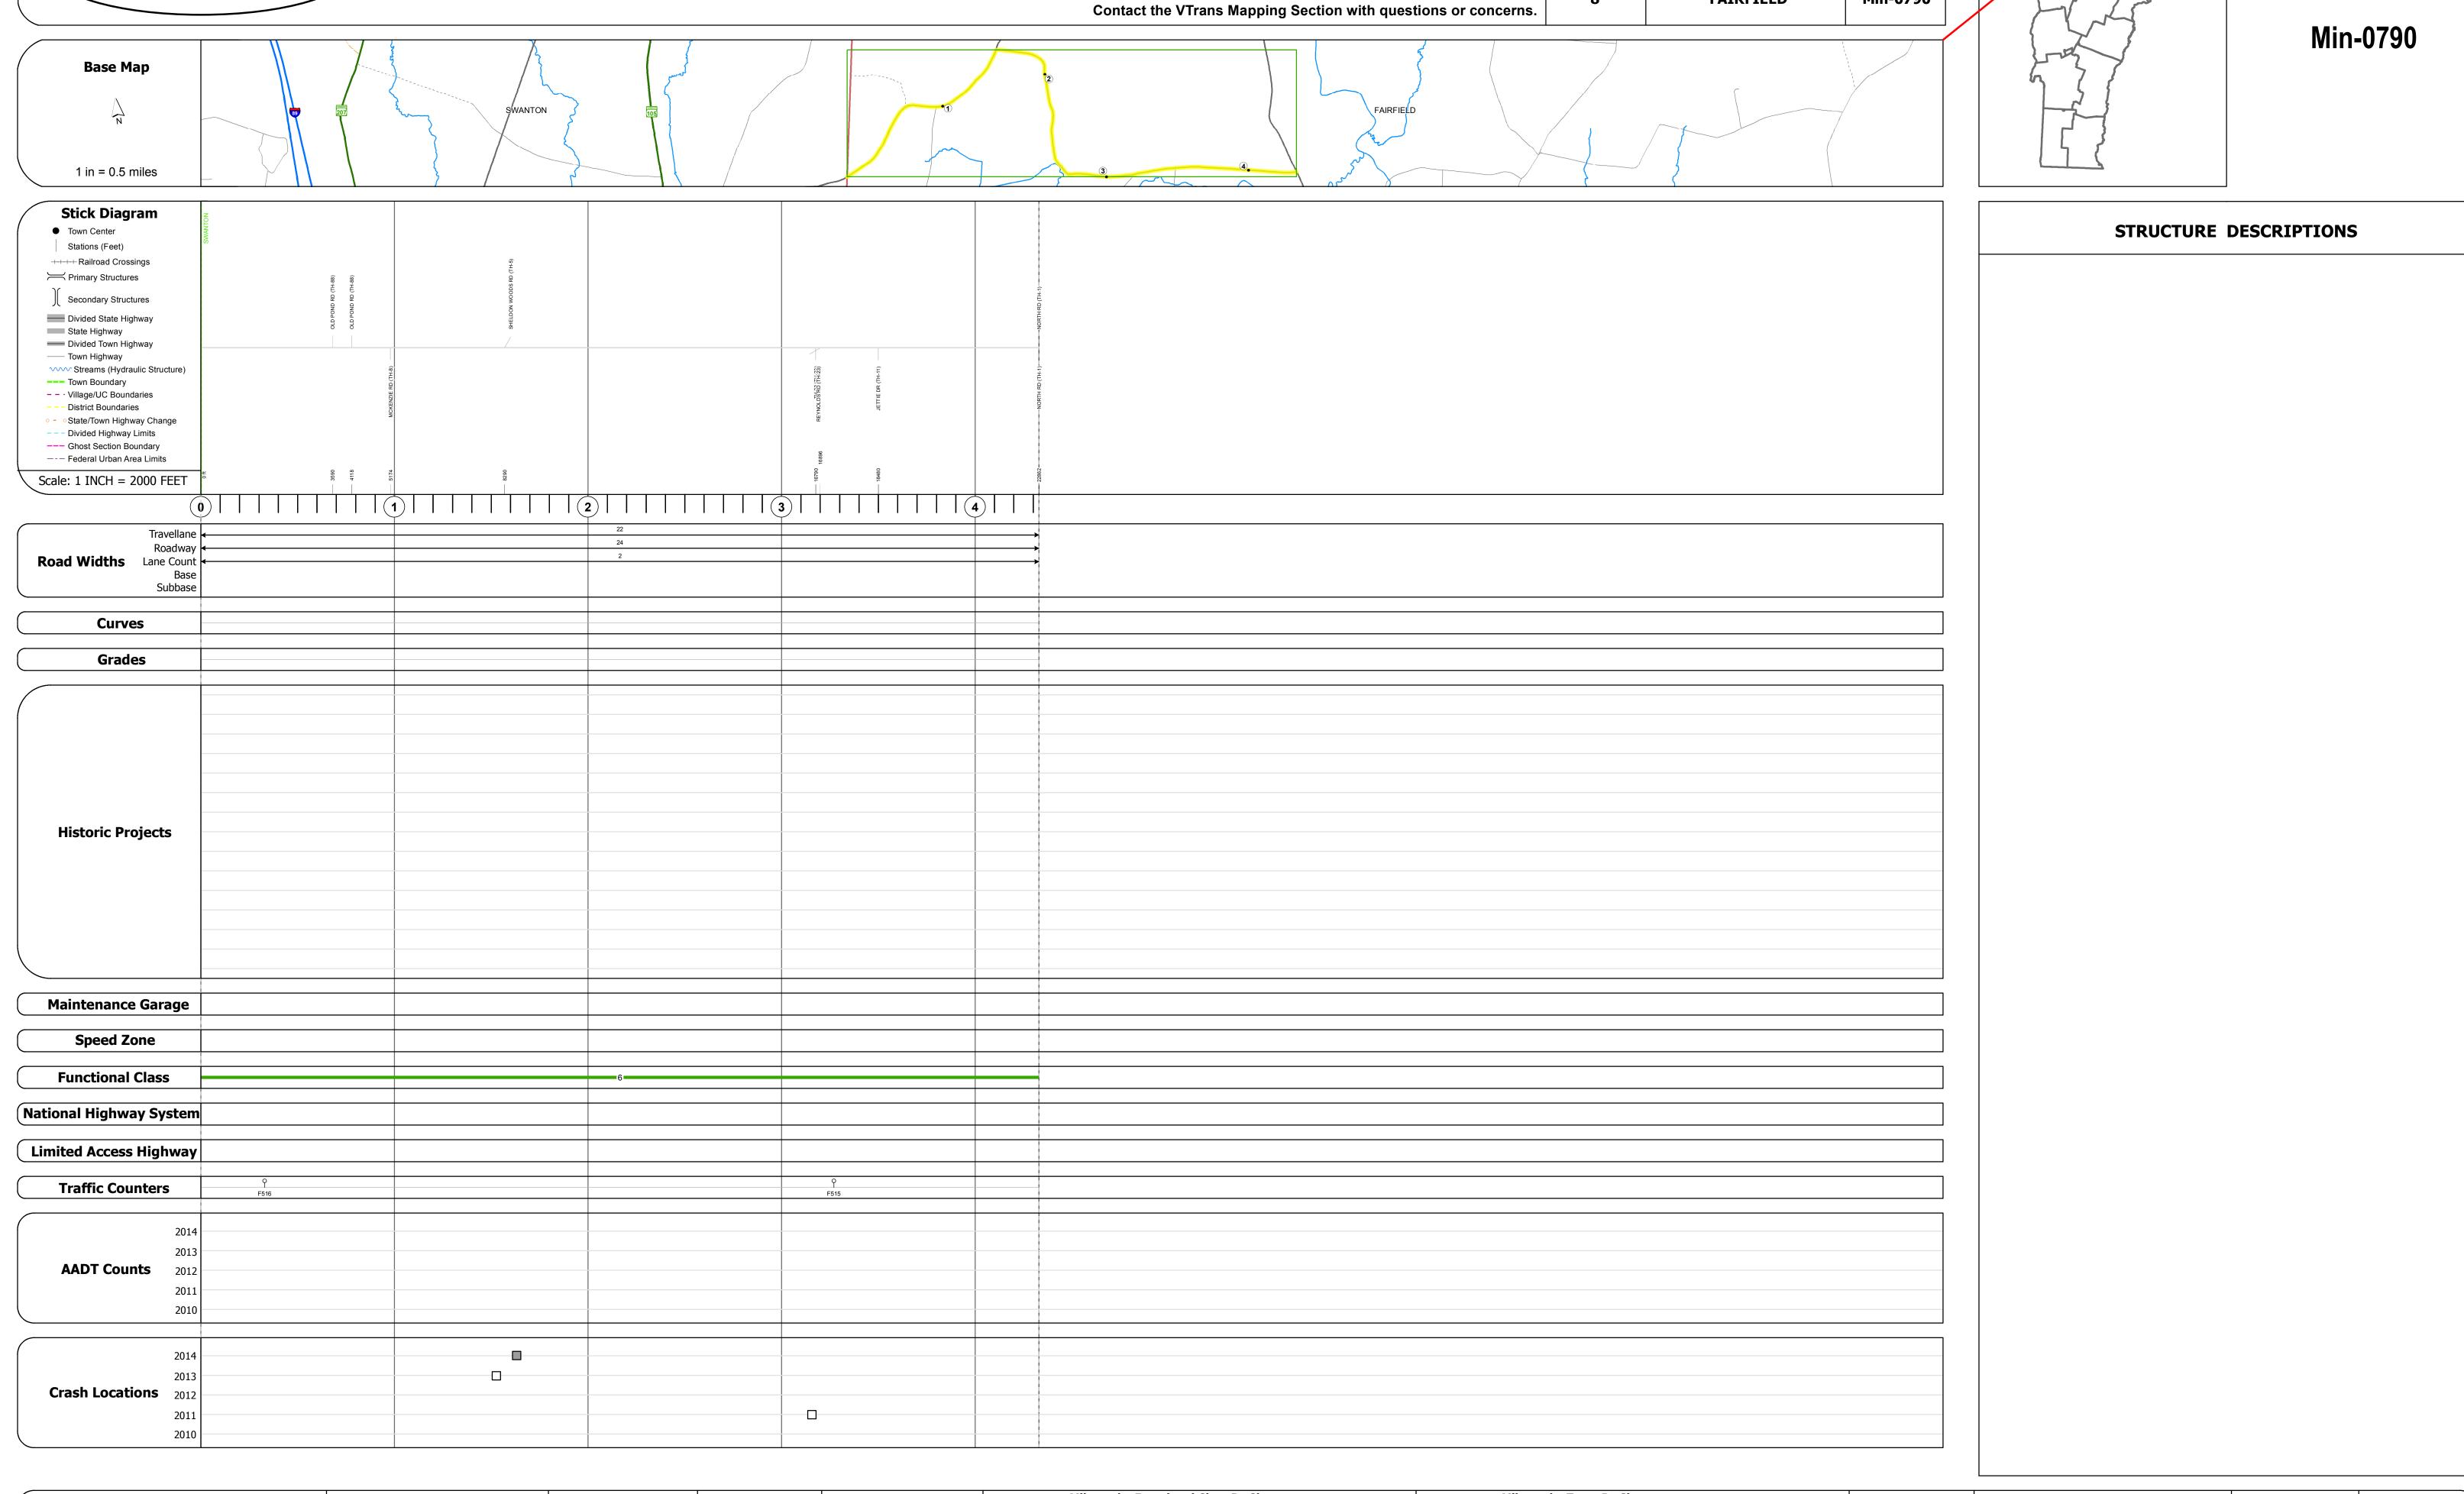

## **Route Log and Progress Chart**

**DRAFT** Please Note: Errors and Omissions May Exist.

**DISTRICT TOWN ROUTE FAIRFIELD** 

Min-0790

| Historic Projects                                                                 | Functional Class                                                                                                                                                                                                                                                                                                                                                                                                                                                                                                                                                                                                                                                                                                                                                                                                                                                                                                                                                                                                                                                                                                                                                                                                                                                                                                                                                                                                                                                                                                                                                                                                                                                                                                                                                                                                                                                                                                                                                                                                                                                                                                              | Curves              | Road Widths      | AADT                       | Mileage by Functional Class By SI | neet                       | Mileage by Town By Sheet |                             |          |           |                |              |
|-----------------------------------------------------------------------------------|-------------------------------------------------------------------------------------------------------------------------------------------------------------------------------------------------------------------------------------------------------------------------------------------------------------------------------------------------------------------------------------------------------------------------------------------------------------------------------------------------------------------------------------------------------------------------------------------------------------------------------------------------------------------------------------------------------------------------------------------------------------------------------------------------------------------------------------------------------------------------------------------------------------------------------------------------------------------------------------------------------------------------------------------------------------------------------------------------------------------------------------------------------------------------------------------------------------------------------------------------------------------------------------------------------------------------------------------------------------------------------------------------------------------------------------------------------------------------------------------------------------------------------------------------------------------------------------------------------------------------------------------------------------------------------------------------------------------------------------------------------------------------------------------------------------------------------------------------------------------------------------------------------------------------------------------------------------------------------------------------------------------------------------------------------------------------------------------------------------------------------|---------------------|------------------|----------------------------|-----------------------------------|----------------------------|--------------------------|-----------------------------|----------|-----------|----------------|--------------|
| Unknown Elituminous Concrete Surface Treated                                      | 1 - Interstate 3 - Principal 5 - Major System Arterial Collector                                                                                                                                                                                                                                                                                                                                                                                                                                                                                                                                                                                                                                                                                                                                                                                                                                                                                                                                                                                                                                                                                                                                                                                                                                                                                                                                                                                                                                                                                                                                                                                                                                                                                                                                                                                                                                                                                                                                                                                                                                                              | (degrees)           | <b>←</b> (ft)    | (count)                    | 0790 6 - Minor Collector          | 4.330                      | FAIRFIELD - S07900605    | 4.33 of 4.33                | DISTRICT | TOWN      | Date: 11/11/16 | ROUTE        |
| Retreatment Bituminous Macadam Gravel                                             |                                                                                                                                                                                                                                                                                                                                                                                                                                                                                                                                                                                                                                                                                                                                                                                                                                                                                                                                                                                                                                                                                                                                                                                                                                                                                                                                                                                                                                                                                                                                                                                                                                                                                                                                                                                                                                                                                                                                                                                                                                                                                                                               | Right               |                  |                            |                                   |                            |                          |                             | DISTRICT |           | Date: 11/11/10 |              |
| Resurface Cold Plane and Plant Mix                                                | 2 - Other 4 - Minor 6 - Minor Collector                                                                                                                                                                                                                                                                                                                                                                                                                                                                                                                                                                                                                                                                                                                                                                                                                                                                                                                                                                                                                                                                                                                                                                                                                                                                                                                                                                                                                                                                                                                                                                                                                                                                                                                                                                                                                                                                                                                                                                                                                                                                                       |                     |                  |                            |                                   |                            |                          |                             |          |           |                | Min-0790     |
| Bituminous Mix  Bituminous Concrete  Reclaimed Base and                           | Expressways                                                                                                                                                                                                                                                                                                                                                                                                                                                                                                                                                                                                                                                                                                                                                                                                                                                                                                                                                                                                                                                                                                                                                                                                                                                                                                                                                                                                                                                                                                                                                                                                                                                                                                                                                                                                                                                                                                                                                                                                                                                                                                                   | Grades              | Traffic Counters | Crash Locations            |                                   |                            |                          |                             |          |           | 1 of 1         |              |
| Skinny Mix Concrete — Bituminous Concrete                                         | Speed Zones                                                                                                                                                                                                                                                                                                                                                                                                                                                                                                                                                                                                                                                                                                                                                                                                                                                                                                                                                                                                                                                                                                                                                                                                                                                                                                                                                                                                                                                                                                                                                                                                                                                                                                                                                                                                                                                                                                                                                                                                                                                                                                                   | grade up grade down | Ŷ                | Fatal Property Damage Only |                                   |                            |                          |                             |          | FAIRFIELD |                | ETE mileage: |
| Bituminous Seal  Gravel                                                           | SPEED | grade down          | (counter ID)     | Injury Unknown Crash Type  |                                   |                            |                          |                             | 0        | FAIRFILLD | TWN mileage:   | 1.19 to 5.52 |
| Indicated plans available - http://vtransmap01.aot.state.vt.us/rp/dpr/Dlwebstore/ | 25 30 35 40 45 50 55 60 65                                                                                                                                                                                                                                                                                                                                                                                                                                                                                                                                                                                                                                                                                                                                                                                                                                                                                                                                                                                                                                                                                                                                                                                                                                                                                                                                                                                                                                                                                                                                                                                                                                                                                                                                                                                                                                                                                                                                                                                                                                                                                                    |                     |                  |                            | Pac                               | ge Total Mileage: 4.330 mi |                          | Page Total Mileage: 4.33 mi |          |           | 0.0 to 4.33    | l ノ          |