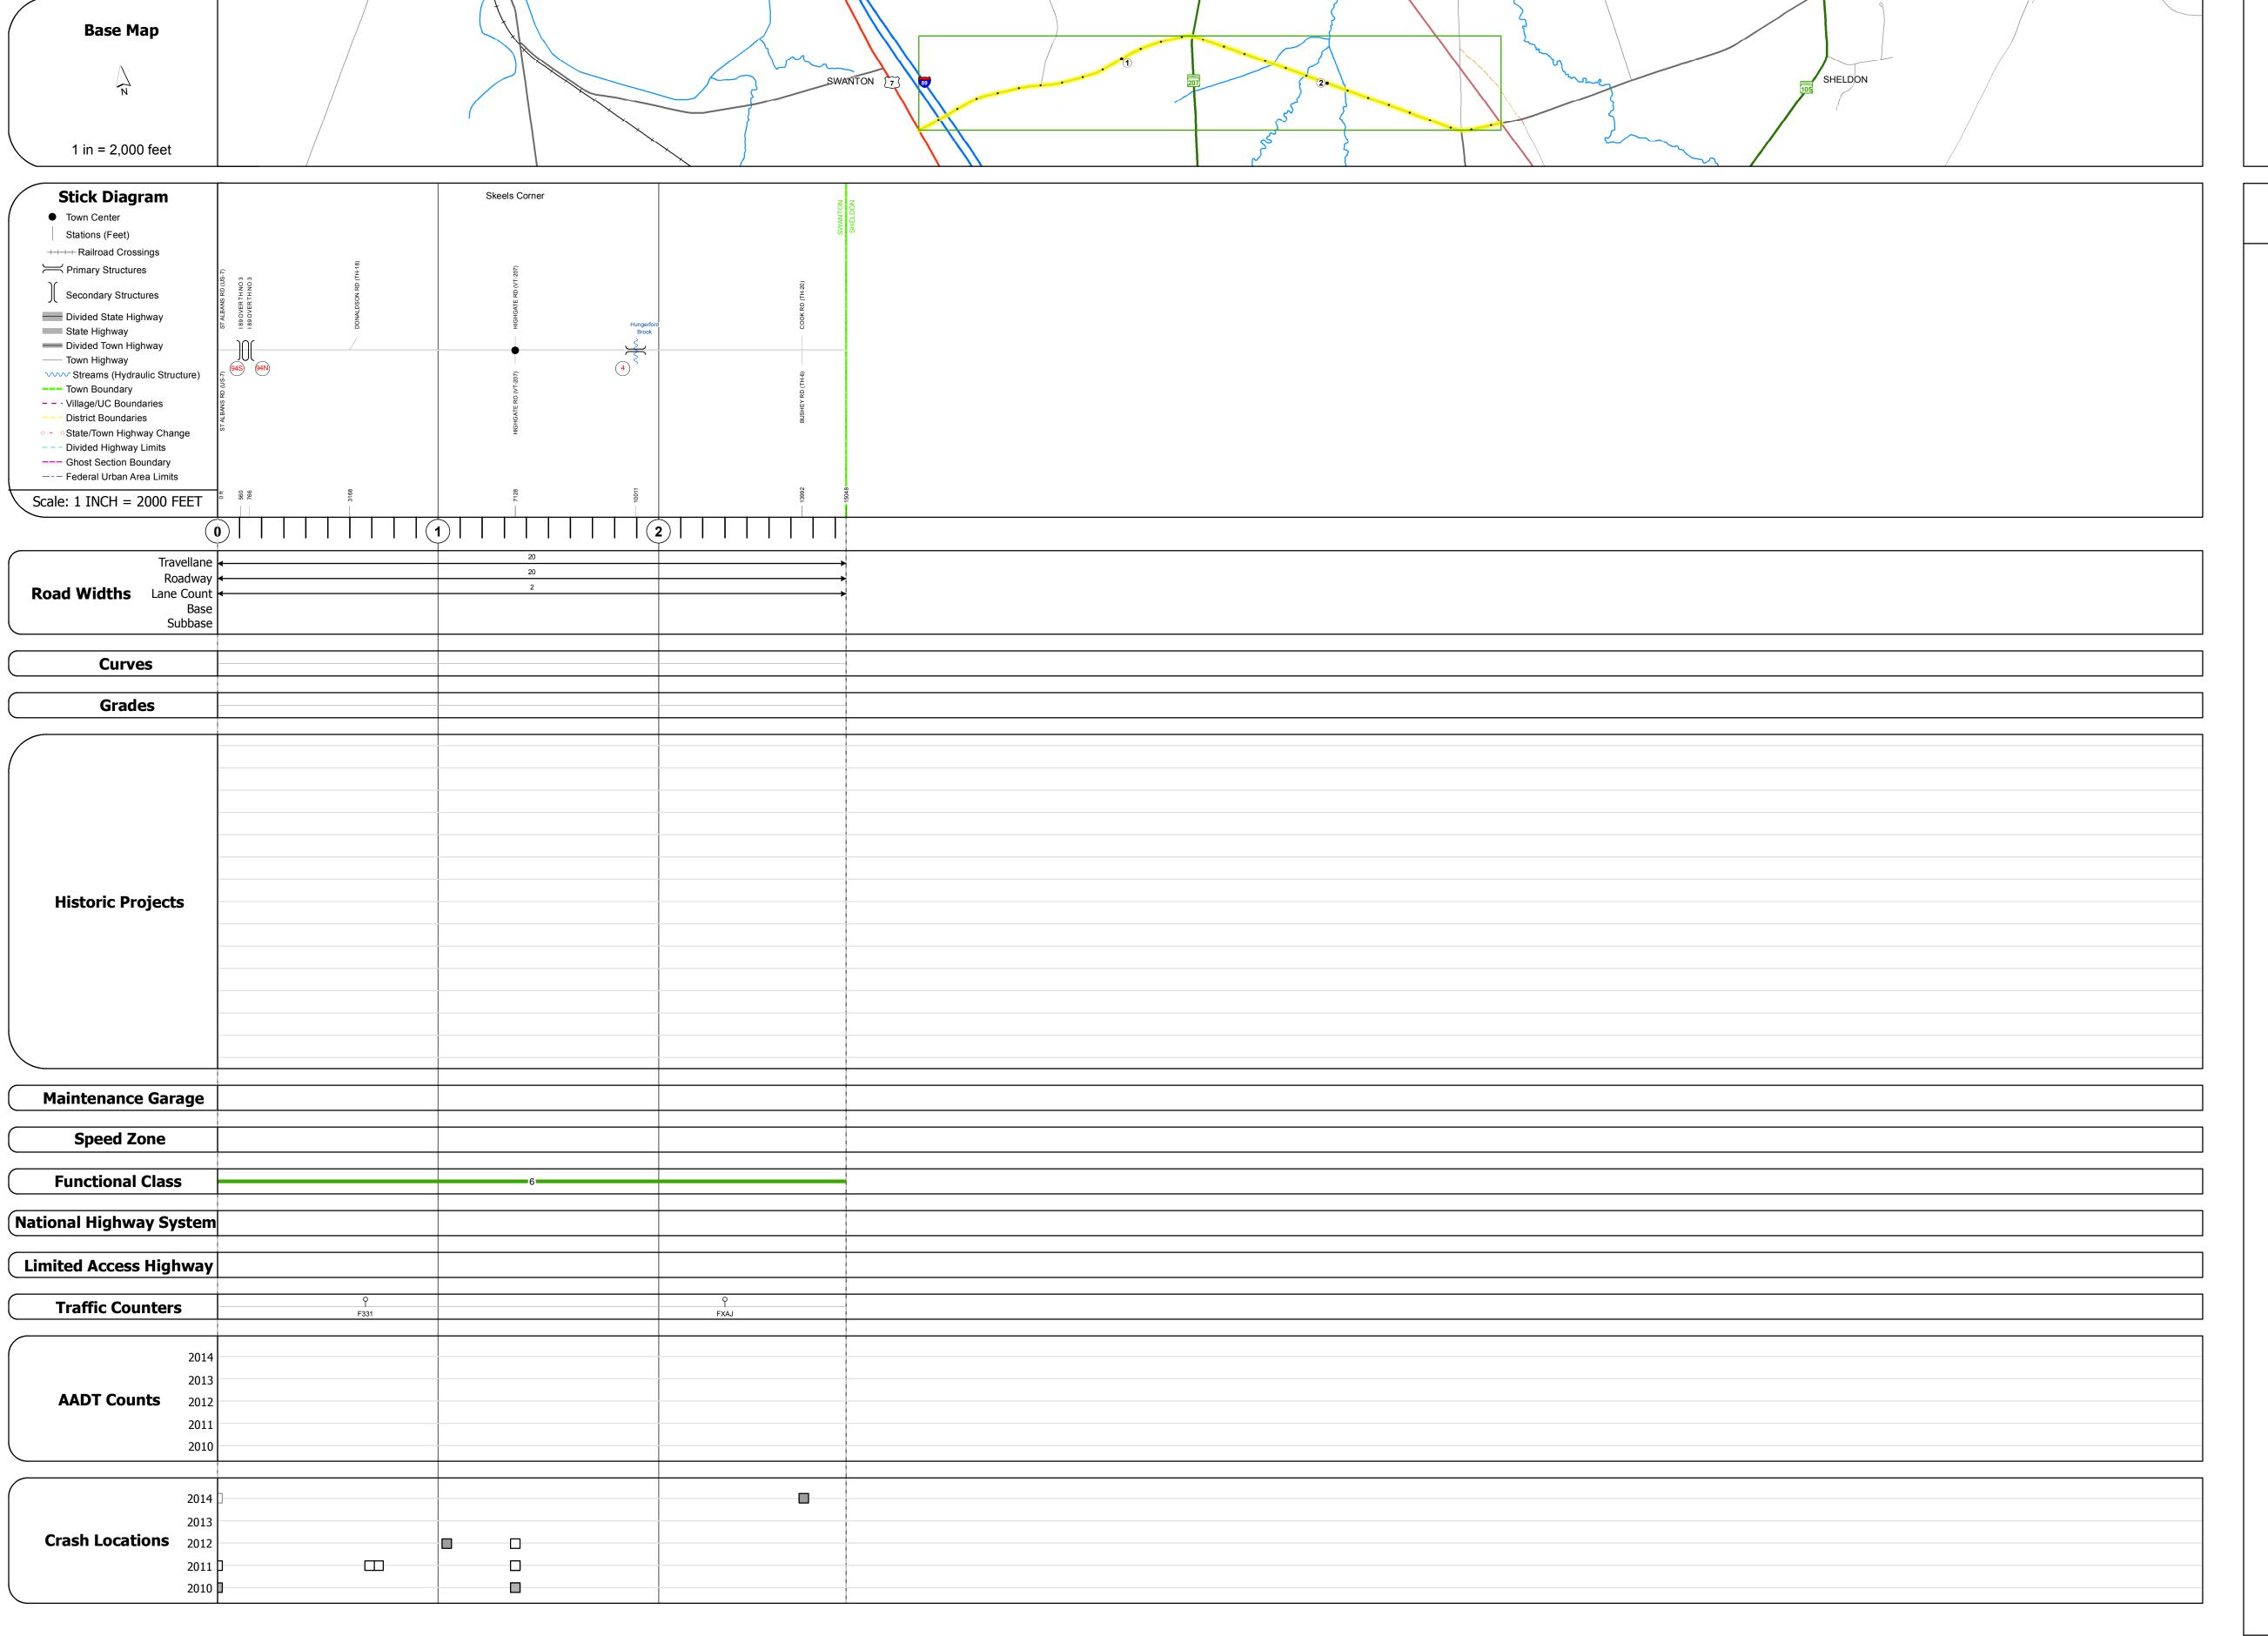

## **Route Log and Progress Chart**

**DISTRICT DRAFT** Please Note: Errors and Omissions May Exist. **SWANTON** Contact the VTrans Mapping Section with questions or concerns.

**TOWN ROUTE** Min-0788

Min-0788

| STRUCTURE                                                                                                                                                                                                                                                                                                                                                                                                                                                                                                                                                                                                                                                                    | DESCRIPTIONS |
|------------------------------------------------------------------------------------------------------------------------------------------------------------------------------------------------------------------------------------------------------------------------------------------------------------------------------------------------------------------------------------------------------------------------------------------------------------------------------------------------------------------------------------------------------------------------------------------------------------------------------------------------------------------------------|--------------|
| Bridge 94S: Stringer/multi-beam or girder - 1967 Structure No. 200089094S06152 Length: 116' Width: 37.9' Under Clearance: 15.5' Facility Carried: I 00089 ML Bridge Type: WELDED PLATE GIRDER Features Intersected: I 89 OVER TH NO Surface: Bituminous Maintenance/Ownership: State  Bridge 94N: Stringer/multi-beam or girder - 1967 Structure No. 200089094N06152 Length: 106' Width: 37.9' Under Clearance: 14.17' Facility Carried: I 00089 ML Bridge Type: WELDED GIRDER Features Intersected: I 89 OVER TH NO Surface: Bituminous Maintenance/Ownership: State  Bridge 4: Stringer/multi-beam or girder - 1957 Structure No. 100615000406151 Length: 29' Width: 25.0' |              |
| Facility Carried: C2003 Bridge Type: ROLLED BEAM Features Intersected: HUNGERFORD BF Surface: Bituminous Maintenance/Ownership: Town                                                                                                                                                                                                                                                                                                                                                                                                                                                                                                                                         | ROOK         |

| Curves                          | Road W        |
|---------------------------------|---------------|
| degrees) Right                  | <b>←</b> (ft) |
| Grades                          | Traffic C     |
| percent) grade up<br>grade down | (counte       |

| S       | AADT                      |  |
|---------|---------------------------|--|
|         | (count)                   |  |
|         |                           |  |
|         |                           |  |
| ers     | Crash Locations           |  |
|         | Fatal Property Damage On  |  |
|         | Injury Unknown Crash Type |  |
|         |                           |  |
| T 05000 |                           |  |

| DT                                           |      |   |
|----------------------------------------------|------|---|
| nt)                                          | 0788 | 6 |
| ocations Operty Damage Only known Crash Type |      |   |

| Mileage by Functional Class By Sheet |                     |                     |         |
|--------------------------------------|---------------------|---------------------|---------|
| 788                                  | 6 - Minor Collector |                     | 2.850   |
|                                      |                     | Page Total Mileage: | 2.850 m |

|        | Mileage by Town By Sheet |                             | _ |
|--------|--------------------------|-----------------------------|---|
| 2.850  | SWANTON - S07880615      | 2.85 of 2.85                |   |
|        |                          |                             |   |
| 850 mi |                          | Page Total Mileage: 2.85 mi |   |
|        |                          |                             |   |

| DISTRICT | TOWN    | Date: 11/11/16                        |
|----------|---------|---------------------------------------|
| 8        | SWANTON | 1 of 1<br>TWN mileage:<br>0.0 to 2.85 |