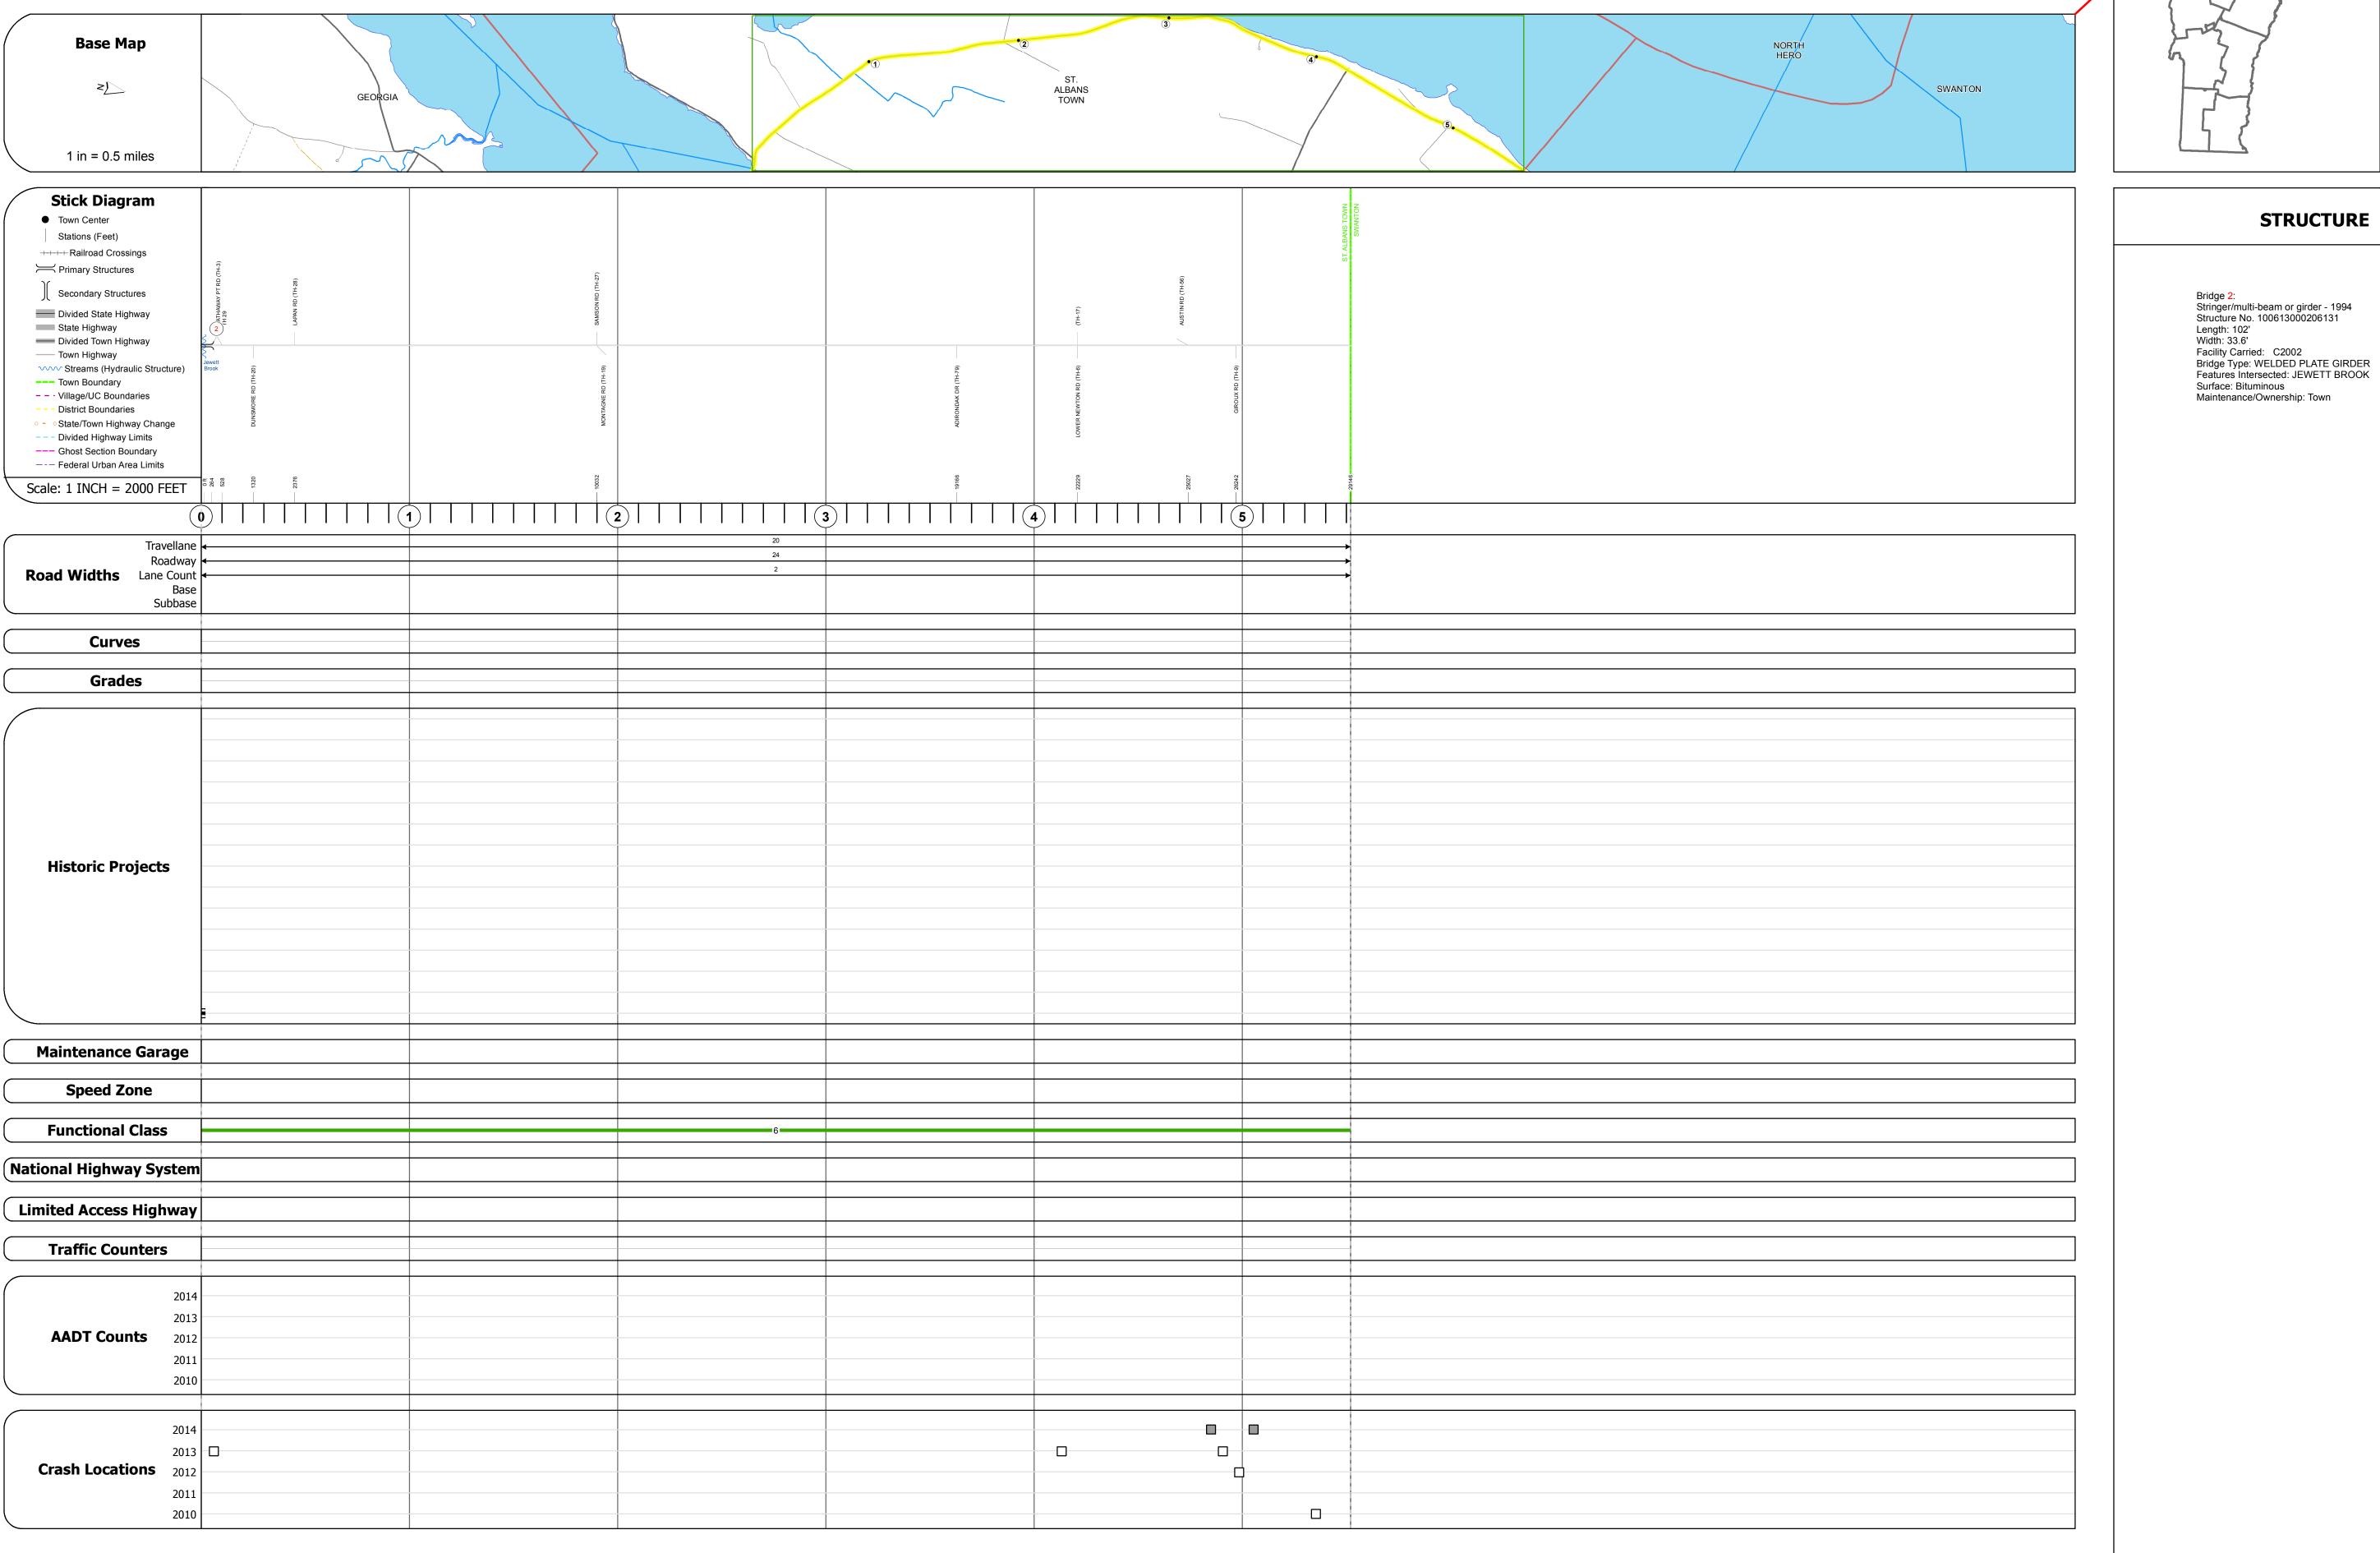

## **Route Log and Progress Chart**

**DRAFT** Please Note: Errors and Omissions May Exist. Contact the VTrans Mapping Section with questions or concerns.

**DISTRICT TOWN ROUTE** ST. ALBANS TOWN Min-0786

STRUCTURE DESCRIPTIONS

| Historic Projects                                                                                                                      | Functional Class                                                                                                                                                                                                                                                                                                                                                                                                                                                                                                                                                                                                                                                                                                                                                                                                                                                                                                                                                                                                                                                                                                                                                                                                                                                                                                                                                                                                                                                                                                                                                                                                                                                                                                                                                                                                                                                                                                                                                                                                                                                                                                               | Curves               | Road Widths                    | AADT                                                                          | Mileage by Functional Class By Sheet | Mileage by Town By Sheet    |                        |          |                 |                                       |                             |
|----------------------------------------------------------------------------------------------------------------------------------------|--------------------------------------------------------------------------------------------------------------------------------------------------------------------------------------------------------------------------------------------------------------------------------------------------------------------------------------------------------------------------------------------------------------------------------------------------------------------------------------------------------------------------------------------------------------------------------------------------------------------------------------------------------------------------------------------------------------------------------------------------------------------------------------------------------------------------------------------------------------------------------------------------------------------------------------------------------------------------------------------------------------------------------------------------------------------------------------------------------------------------------------------------------------------------------------------------------------------------------------------------------------------------------------------------------------------------------------------------------------------------------------------------------------------------------------------------------------------------------------------------------------------------------------------------------------------------------------------------------------------------------------------------------------------------------------------------------------------------------------------------------------------------------------------------------------------------------------------------------------------------------------------------------------------------------------------------------------------------------------------------------------------------------------------------------------------------------------------------------------------------------|----------------------|--------------------------------|-------------------------------------------------------------------------------|--------------------------------------|-----------------------------|------------------------|----------|-----------------|---------------------------------------|-----------------------------|
| Unknown  Retreatment  Resurface  Bituminous Concrete  Gravel  Plant Mix                                                                | 1 - Interstate 3 - Principal 5 - Major Collector  2 - Other 4 - Minor 6 - Minor Collector  Freeways and Arterial Collector                                                                                                                                                                                                                                                                                                                                                                                                                                                                                                                                                                                                                                                                                                                                                                                                                                                                                                                                                                                                                                                                                                                                                                                                                                                                                                                                                                                                                                                                                                                                                                                                                                                                                                                                                                                                                                                                                                                                                                                                     | (degrees) Left Right | <b>←</b> (ft)                  | (count) →                                                                     | 0786 6 - Minor Collector 5.520       | ST. ALBANS TOWN - S07860613 | 5.52 of 5.52           | DISTRICT | TOWN            | Date: 11/11/16                        | ROUTE<br>Min-0786           |
| Bituminous Mix Skinny Mix Concrete Bituminous Concrete Bituminous Concrete Bituminous Concrete Bituminous Concrete Bituminous Concrete | Speed Zones  Speed Zones  Speed Spee | Grades               | Traffic Counters  (counter ID) | Crash Locations  ■ Fatal □ Property Damage Only □ Injury □ Unknown Crash Type | Page Total Mileage: 5.520 mi         | Page To                     | Fotal Mileage: 5.52 mi | 8        | ST. ALBANS TOWN | 1 of 1<br>TWN mileage:<br>0.0 to 5.52 | ETE mileage:<br>0.0 to 5.52 |