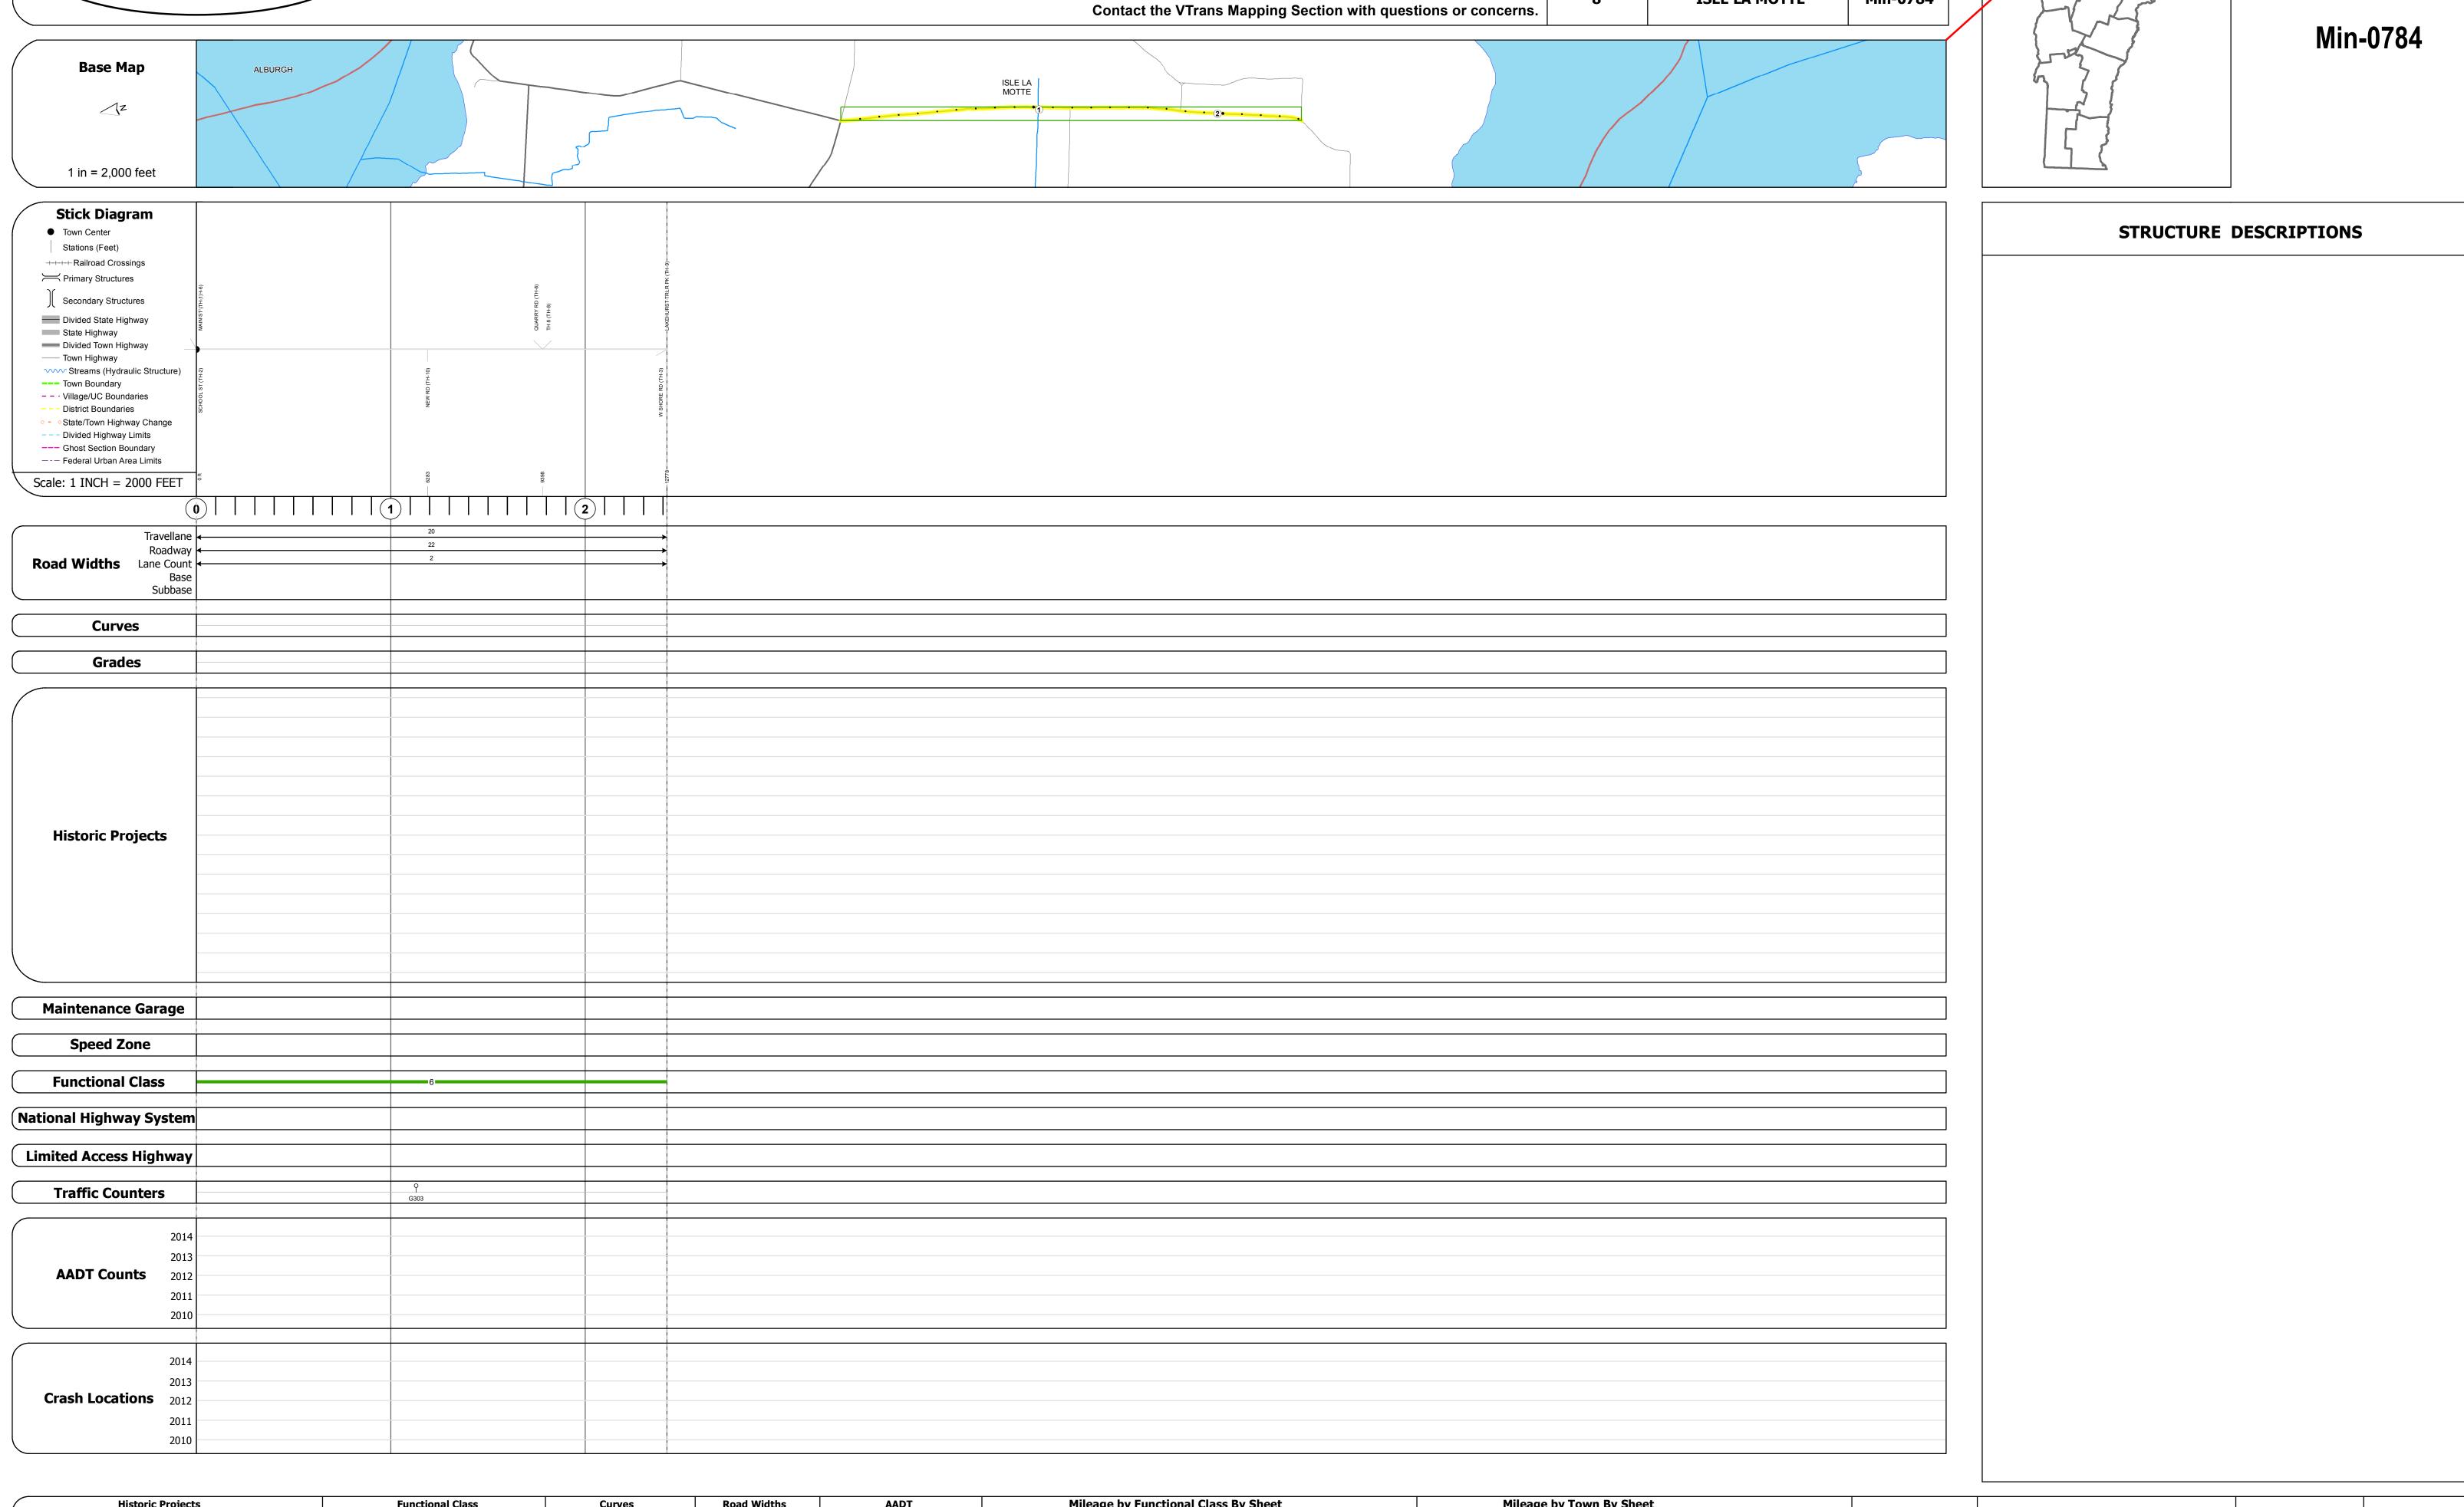

## **Route Log and Progress Chart**

**DRAFT** Please Note: Errors and Omissions May Exist.

**DISTRICT TOWN ROUTE ISLE LA MOTTE** Min-0784

| Historic Projects                                                                 | Functional Class                                                                                                                                                                                                                                                                                                                                                                                                                                                                                                                                                                                                                                                                                                                                                                                                                                                                                                                                                                                                                                                                                                                                                                                                                                                                                                                                                                                                                                                                                                                                                                                                                                                                                                                                                                                                                                                                                                                                                                                                                                                                                                              | Curves               | Road Widths      | AADT                          | Mileage by Functional Class By Sheet |                      | Mileage by Town By Sheet  |                             |          |               |                |              |
|-----------------------------------------------------------------------------------|-------------------------------------------------------------------------------------------------------------------------------------------------------------------------------------------------------------------------------------------------------------------------------------------------------------------------------------------------------------------------------------------------------------------------------------------------------------------------------------------------------------------------------------------------------------------------------------------------------------------------------------------------------------------------------------------------------------------------------------------------------------------------------------------------------------------------------------------------------------------------------------------------------------------------------------------------------------------------------------------------------------------------------------------------------------------------------------------------------------------------------------------------------------------------------------------------------------------------------------------------------------------------------------------------------------------------------------------------------------------------------------------------------------------------------------------------------------------------------------------------------------------------------------------------------------------------------------------------------------------------------------------------------------------------------------------------------------------------------------------------------------------------------------------------------------------------------------------------------------------------------------------------------------------------------------------------------------------------------------------------------------------------------------------------------------------------------------------------------------------------------|----------------------|------------------|-------------------------------|--------------------------------------|----------------------|---------------------------|-----------------------------|----------|---------------|----------------|--------------|
| Unknown Bituminous Concrete Surface Treated                                       | 1 - Interstate 3 - Principal 5 - Major<br>System Arterial Collector                                                                                                                                                                                                                                                                                                                                                                                                                                                                                                                                                                                                                                                                                                                                                                                                                                                                                                                                                                                                                                                                                                                                                                                                                                                                                                                                                                                                                                                                                                                                                                                                                                                                                                                                                                                                                                                                                                                                                                                                                                                           | (degrees) Left Right | <b>←</b> (ft)    | (count)                       | 0784 6 - Minor Collector             | 2.420                | ISLE LA MOTTE - S07840703 | 2.42 of 2.42                | DISTRICT | TOWN          | Date: 11/11/16 | ROUTE        |
| Retreatment Bituminous Macadam Gravel                                             | 2 - Other 4 - Minor 6 - Minor                                                                                                                                                                                                                                                                                                                                                                                                                                                                                                                                                                                                                                                                                                                                                                                                                                                                                                                                                                                                                                                                                                                                                                                                                                                                                                                                                                                                                                                                                                                                                                                                                                                                                                                                                                                                                                                                                                                                                                                                                                                                                                 | Right                |                  |                               |                                      |                      |                           |                             | District |               |                | 110012       |
| Resurface Cold Plane and Plant Mix                                                | Freeways and Arterial Collector                                                                                                                                                                                                                                                                                                                                                                                                                                                                                                                                                                                                                                                                                                                                                                                                                                                                                                                                                                                                                                                                                                                                                                                                                                                                                                                                                                                                                                                                                                                                                                                                                                                                                                                                                                                                                                                                                                                                                                                                                                                                                               |                      |                  |                               |                                      |                      |                           |                             |          |               |                | Min-0784     |
| Bituminous Mix Bituminous Concrete Reclaimed Base and                             | Expressways                                                                                                                                                                                                                                                                                                                                                                                                                                                                                                                                                                                                                                                                                                                                                                                                                                                                                                                                                                                                                                                                                                                                                                                                                                                                                                                                                                                                                                                                                                                                                                                                                                                                                                                                                                                                                                                                                                                                                                                                                                                                                                                   | Grades               | Traffic Counters | Crash Locations               |                                      |                      |                           |                             |          |               | 1 of 1         | 11111 07 0 1 |
| Skinny Mix Concrete Bituminous Concrete                                           | Speed Zones                                                                                                                                                                                                                                                                                                                                                                                                                                                                                                                                                                                                                                                                                                                                                                                                                                                                                                                                                                                                                                                                                                                                                                                                                                                                                                                                                                                                                                                                                                                                                                                                                                                                                                                                                                                                                                                                                                                                                                                                                                                                                                                   | grade up             | Υ                | Fatal Property Damage Only    |                                      |                      |                           |                             | 0        | ISLE LA MOTTE |                | ETE mileage: |
| Bituminous Seal Cravel                                                            | SPEED | (percent) grade down | (counter ID)     | ■ Injury □ Unknown Crash Type |                                      |                      |                           |                             | 8        | 15LE LA MOTTE | TWN mileage:   | 0.0 to 2.42  |
| Indicated plans available - http://ytransman01 apt state vt.us/rp/dpr/Dlwebstore/ | 25 30 35 40 45 50 55 60 65                                                                                                                                                                                                                                                                                                                                                                                                                                                                                                                                                                                                                                                                                                                                                                                                                                                                                                                                                                                                                                                                                                                                                                                                                                                                                                                                                                                                                                                                                                                                                                                                                                                                                                                                                                                                                                                                                                                                                                                                                                                                                                    |                      |                  |                               | Page Tot                             | al Mileage: 2 420 mi |                           | Page Total Mileage: 2.42 mi |          |               | 0.0 to 2.42    |              |