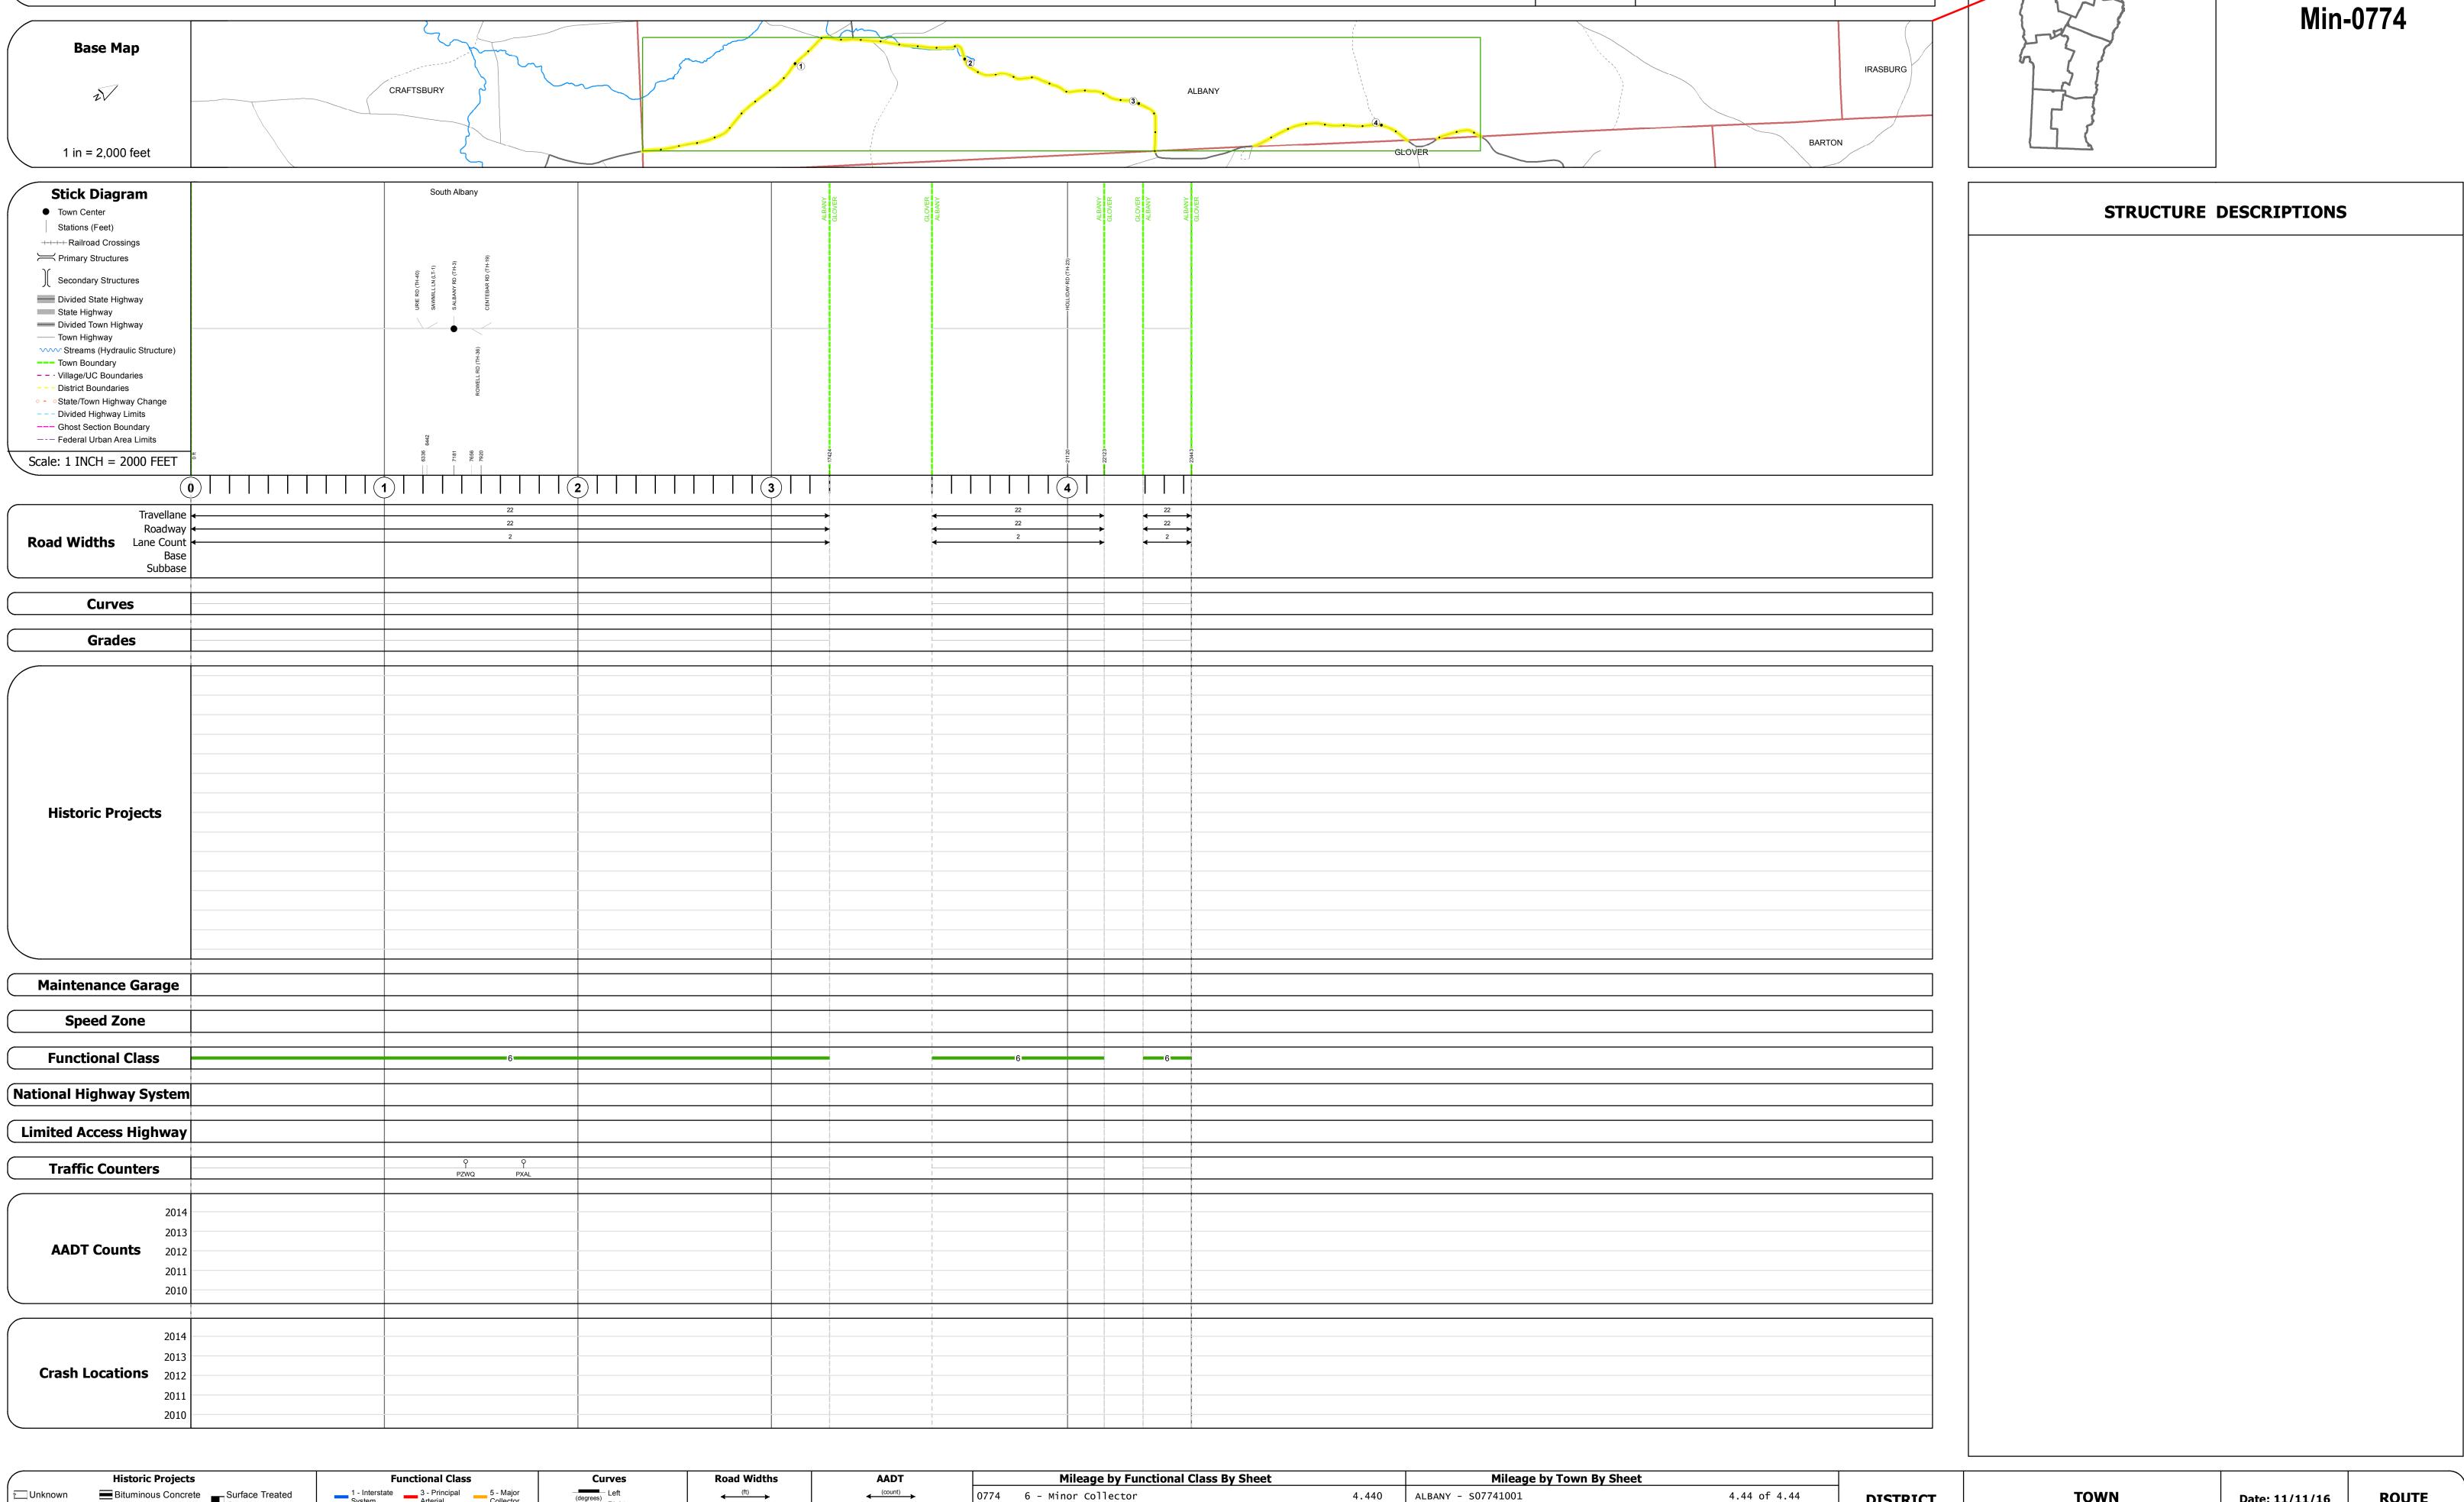

## **Route Log and Progress Chart**

**DRAFT** Please Note: Errors and Omissions May Exist. Contact the VTrans Mapping Section with questions or concerns.

**DISTRICT TOWN ROUTE ALBANY** Min-0774

| Resurface Bituminous Macadam  Cold Plane and | Bituminous Macadam  Coe  Bus Mix  Mix  Bituminous Macadam  Cold Plane and  Bituminous Concrete  Concrete  Concrete  Concrete  Concrete | 1 - Interstate System 2 - Other Freeways and Expressways | 3 - Principal<br>Arterial<br>4 - Minor<br>Arterial | 5 - Major<br>Collector<br>6 - Minor<br>Collector | (degrees) Left Right |
|----------------------------------------------|----------------------------------------------------------------------------------------------------------------------------------------|----------------------------------------------------------|----------------------------------------------------|--------------------------------------------------|----------------------|
| Dituitilious wiix                            |                                                                                                                                        |                                                          |                                                    |                                                  | (percent) grade up   |

|               | Curves               | Road Widths      |
|---------------|----------------------|------------------|
| ajor<br>ctor  | (degrees) Left Right | <b>←</b> (ft)    |
| inor          | Ç                    |                  |
|               | Grades               | Traffic Counters |
| PEED<br>LIMIT | grade up grade down  | (counter ID)     |

|    | (count)                                                                       |  |  |  |
|----|-------------------------------------------------------------------------------|--|--|--|
| rs | Crash Locations  ■ Fatal □ Property Damage Only □ Injury □ Unknown Crash Type |  |  |  |

|    |     | Mileage by Functional Class By Sheet |       |
|----|-----|--------------------------------------|-------|
|    | 077 | 4 6 - Minor Collector 4.440          | ALBAN |
|    |     |                                      |       |
| ly |     |                                      |       |
|    |     |                                      |       |
|    |     | Page Total Mileage: 4.440 mi         |       |
|    |     |                                      |       |

| 4.44 of 4.44           | DISTRICT | TOWN   |
|------------------------|----------|--------|
| Total Mileage: 4.44 mi | 9        | ALBANY |
| Total Mileage: 4.44 mi |          |        |