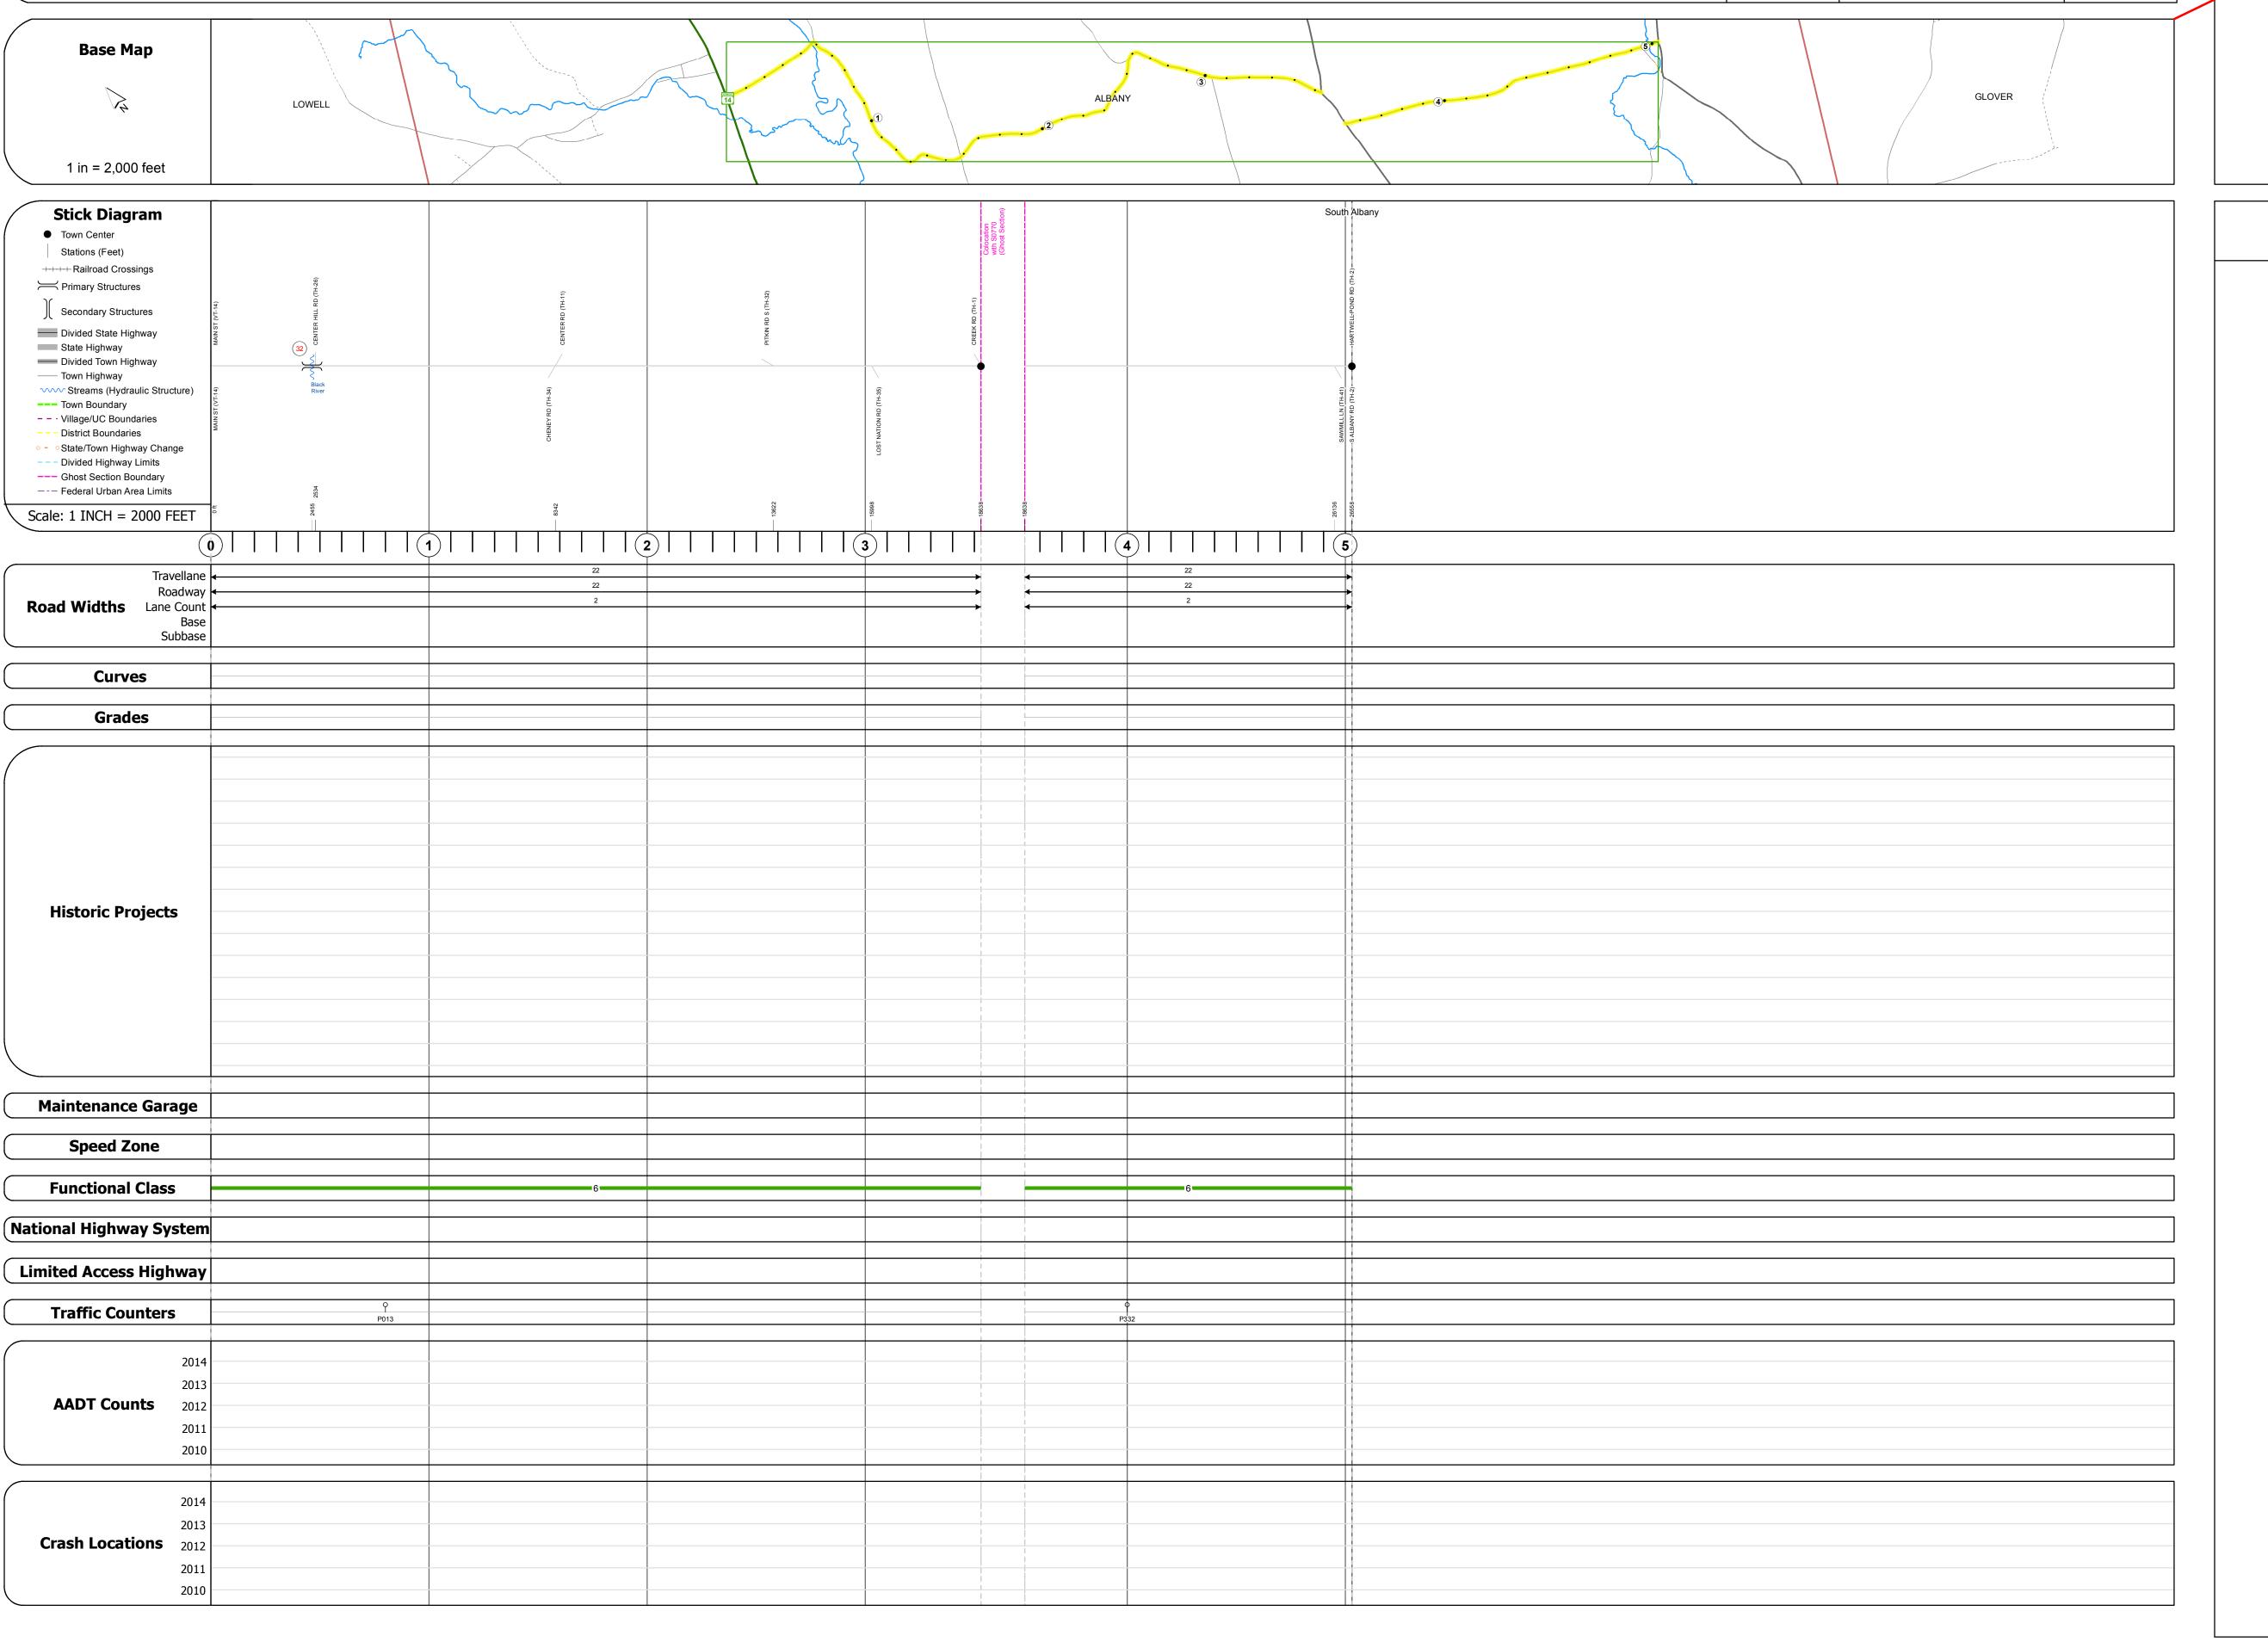

## **Route Log and Progress Chart**

Please Note: Errors and Omissions May Exist.
Contact the VTrans Mapping Section with questions or concerns.

DISTRICT TOWN ROUTE

9 ALBANY Min-0772

Bridge <mark>32:</mark> Slab - 1947 Structure No. 101001003210011

Maintenance/Ownership: Town

Bridge Type: PRESTRESSED BOX BEAM Features Intersected: BLACK RIVER

Length: 76'
Width: 20.3'
Facility Carried: C2003

Min-0772

STRUCTURE DESCRIPTIONS

| Historic Projects                                                                                                                                                             | Functional Class                                                                                                                                                                                                                                                                                                                                                                                                                                                                                                                                                                                                                                                                                                                                                                                                                                                                                                                                                                                                                                                                                                                                                                                                                                                                                                                                                                                                                                                                                                                                                                                                                                                                                                                                                                                                                                                                                                                                                                                                                                                                                                               | S Curves                     |                                | AADT                                                                          | Mileage by Functional Class By Sheet |                            | Mileage by Town By Sheet                                            |                        |          |        |                                       |                             |
|-------------------------------------------------------------------------------------------------------------------------------------------------------------------------------|--------------------------------------------------------------------------------------------------------------------------------------------------------------------------------------------------------------------------------------------------------------------------------------------------------------------------------------------------------------------------------------------------------------------------------------------------------------------------------------------------------------------------------------------------------------------------------------------------------------------------------------------------------------------------------------------------------------------------------------------------------------------------------------------------------------------------------------------------------------------------------------------------------------------------------------------------------------------------------------------------------------------------------------------------------------------------------------------------------------------------------------------------------------------------------------------------------------------------------------------------------------------------------------------------------------------------------------------------------------------------------------------------------------------------------------------------------------------------------------------------------------------------------------------------------------------------------------------------------------------------------------------------------------------------------------------------------------------------------------------------------------------------------------------------------------------------------------------------------------------------------------------------------------------------------------------------------------------------------------------------------------------------------------------------------------------------------------------------------------------------------|------------------------------|--------------------------------|-------------------------------------------------------------------------------|--------------------------------------|----------------------------|---------------------------------------------------------------------|------------------------|----------|--------|---------------------------------------|-----------------------------|
| Unknown Bituminous Concrete Retreatment Bituminous Macadam Resurface Cold Plane and Surface Treated Gravel Plant Mix                                                          | 1 - Interstate 3 - Principal 5 - Major Collector  2 - Other 4 - Minor 6 - Minor Collector  Freeways and Arterial Collector                                                                                                                                                                                                                                                                                                                                                                                                                                                                                                                                                                                                                                                                                                                                                                                                                                                                                                                                                                                                                                                                                                                                                                                                                                                                                                                                                                                                                                                                                                                                                                                                                                                                                                                                                                                                                                                                                                                                                                                                     | (degrees) Right              | <b>←</b> (ft)                  | (count)                                                                       | 0772 6 - Minor Collector             | 5.030                      | ALBANY - S07721001<br>Ghost Section - (Min-0770, MM 1.401 to 1.200) | 5.03 of 5.03           | DISTRICT | TOWN   | Date: 11/11/16                        | ROUTE Min-0772              |
| Bituminous Mix Skinny Mix Concrete Bituminous Concrete Bituminous Concrete Concrete  Gravel Indicated plans available - http://vtransmap01.aot.state.vt.us/rp/dpr/Dlwebstore/ | Speed Zones  Speed Zones  Speed Spee | Grades  grade up  grade down | Traffic Counters  (counter ID) | Crash Locations  ■ Fatal □ Property Damage Only □ Injury □ Unknown Crash Type | Pa                                   | ge Total Mileage: 5.030 mi | Page                                                                | Total Mileage: 5.03 mi | 9        | ALBANY | 1 of 1<br>TWN mileage:<br>0.0 to 5.03 | ETE mileage:<br>0.0 to 5.03 |