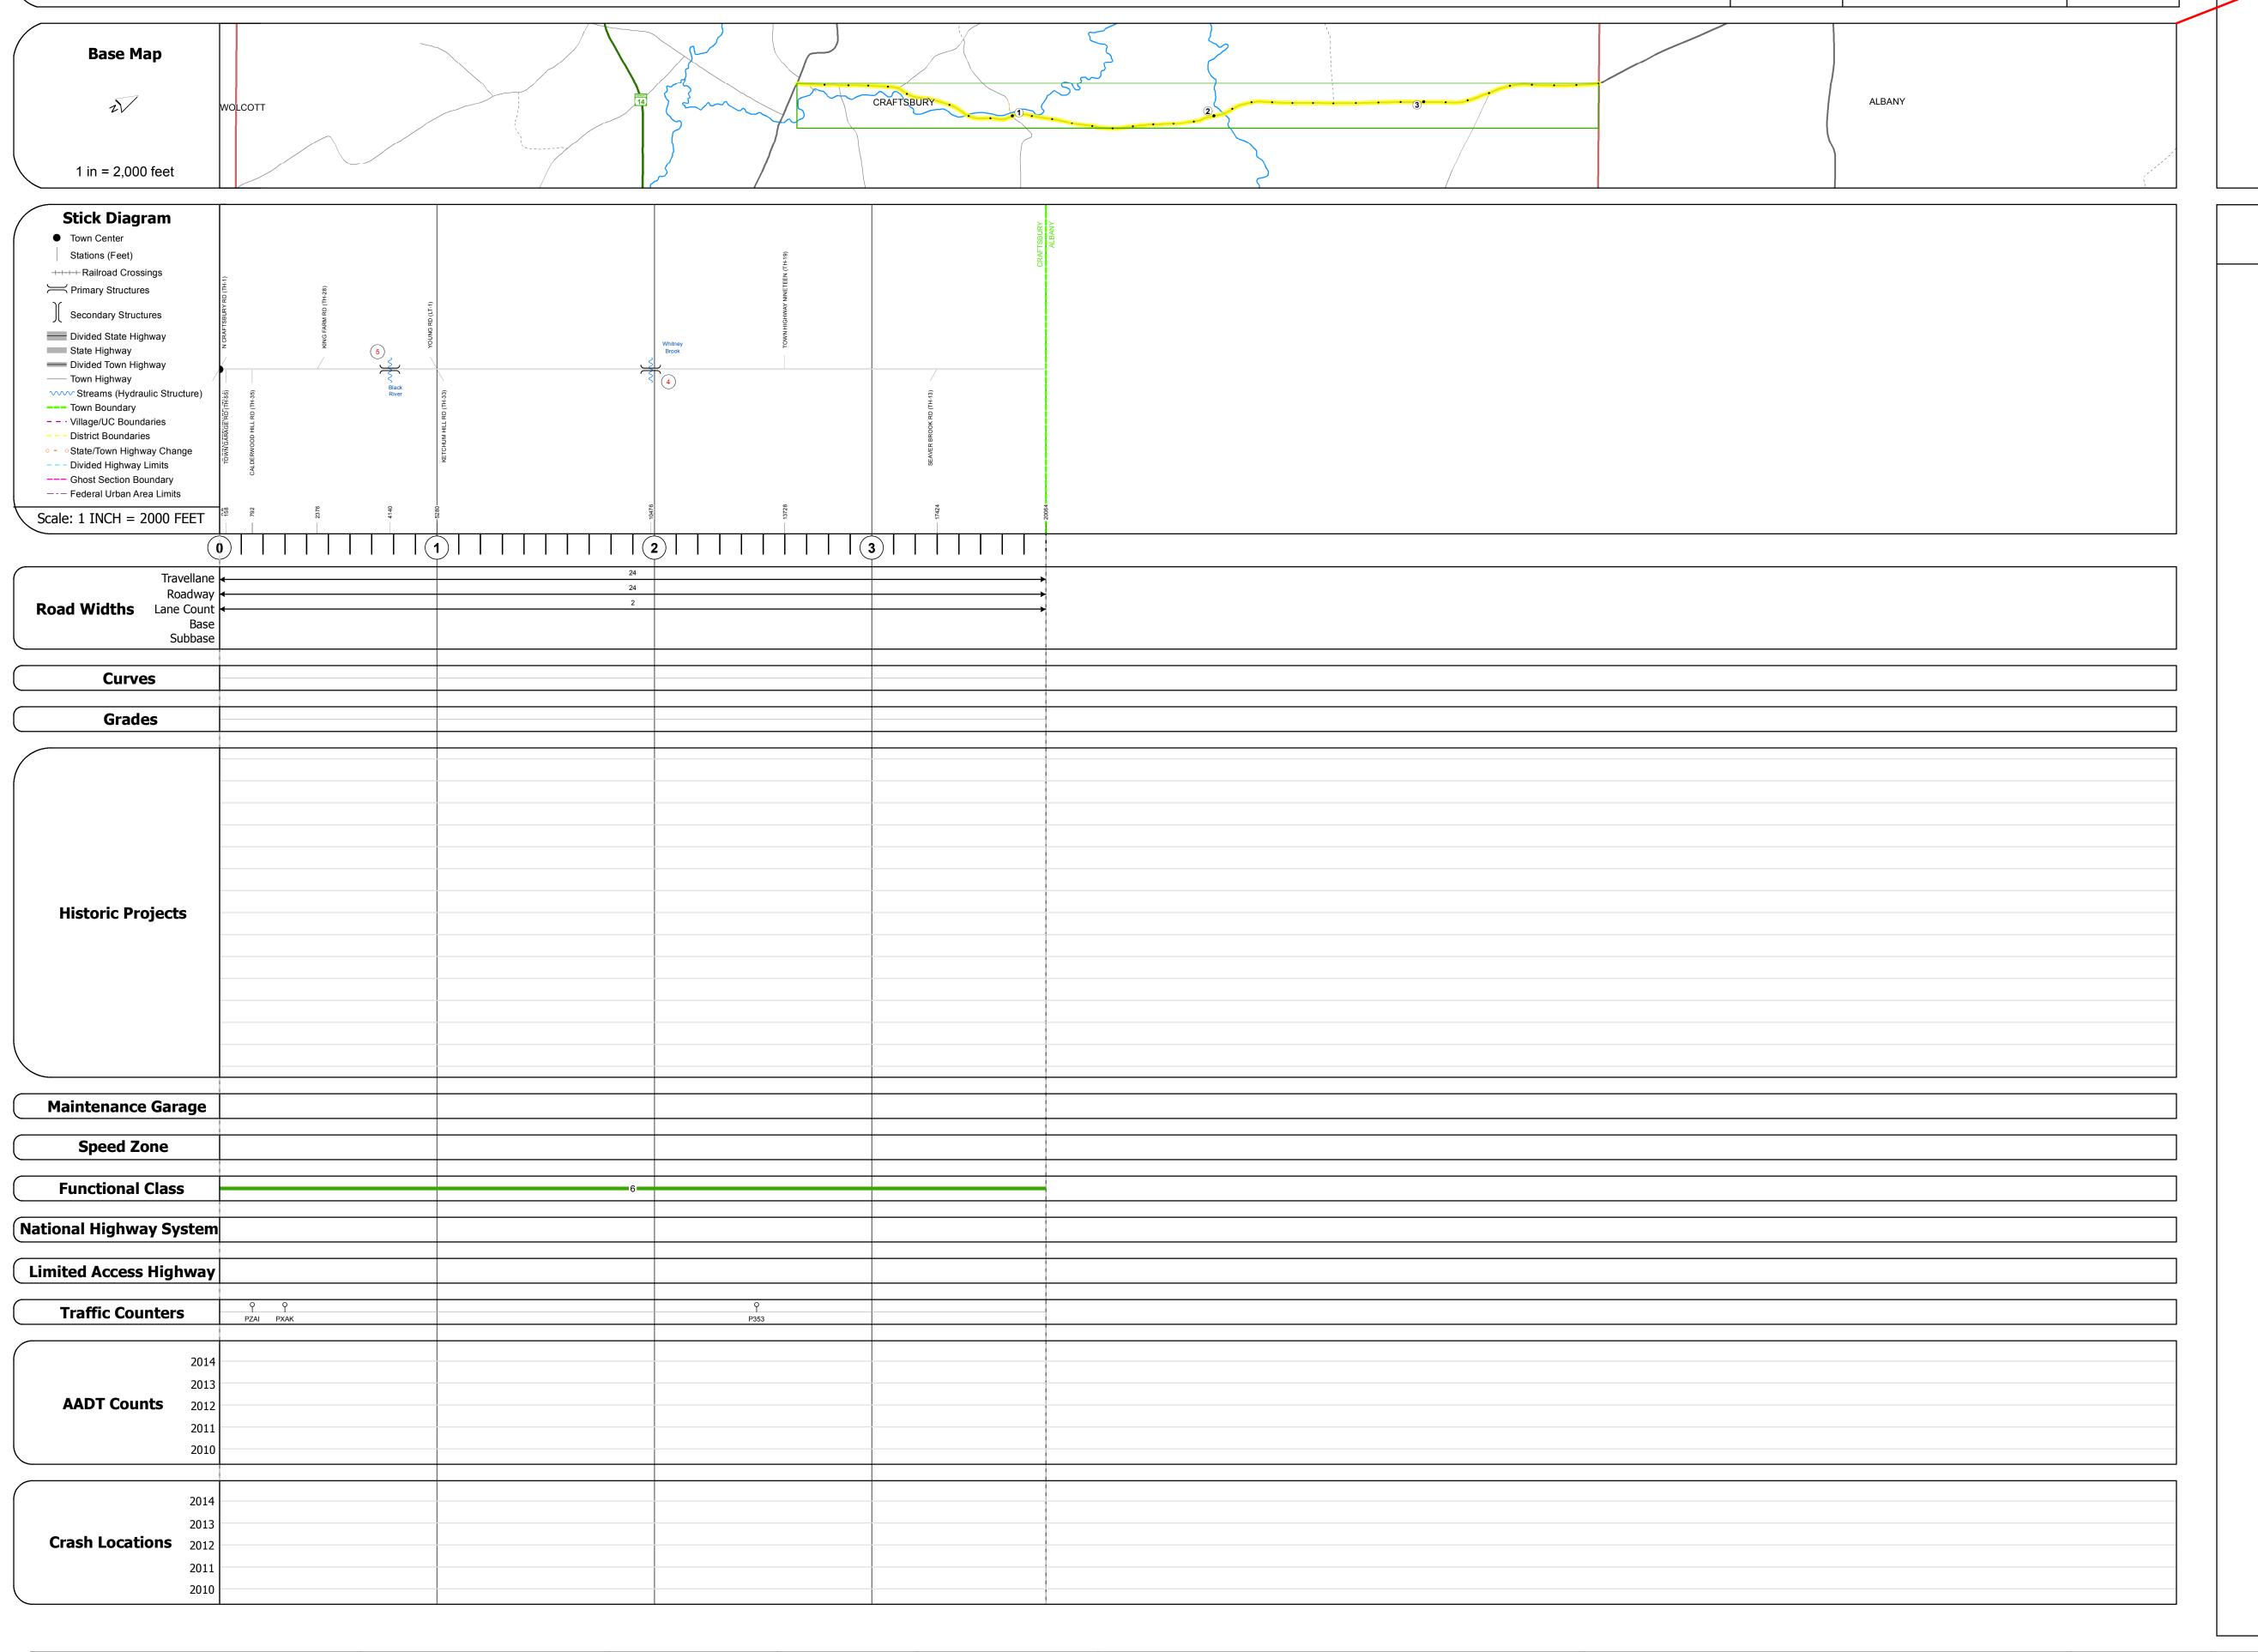

## **Route Log and Progress Chart**

Please Note: Errors and Omissions May Exist.
Contact the VTrans Mapping Section with questions or concerns.

DISTRICT TOWN ROUTE

9 CRAFTSBURY Min-0770

Stringer/multi-beam or girder - 1981 Structure No. 101006000510061

Features Intersected: BLACK RIVER

Stringer/multi-beam or girder - 1929 Structure No. 101006000410061

Features Intersected: WHITNEY BROOK

Facility Carried: C2004

Bridge Type: ROLLED BEAM

Maintenance/Ownership: Town

Bridge Type: ROLLED BEAM

Maintenance/Ownership: Town

Length: 48' Width: 26.8'

Length: 41' Width: 17.7'

Weight Limit: 03
Facility Carried: C2004

Surface: Bituminous

Min-0770

STRUCTURE DESCRIPTIONS