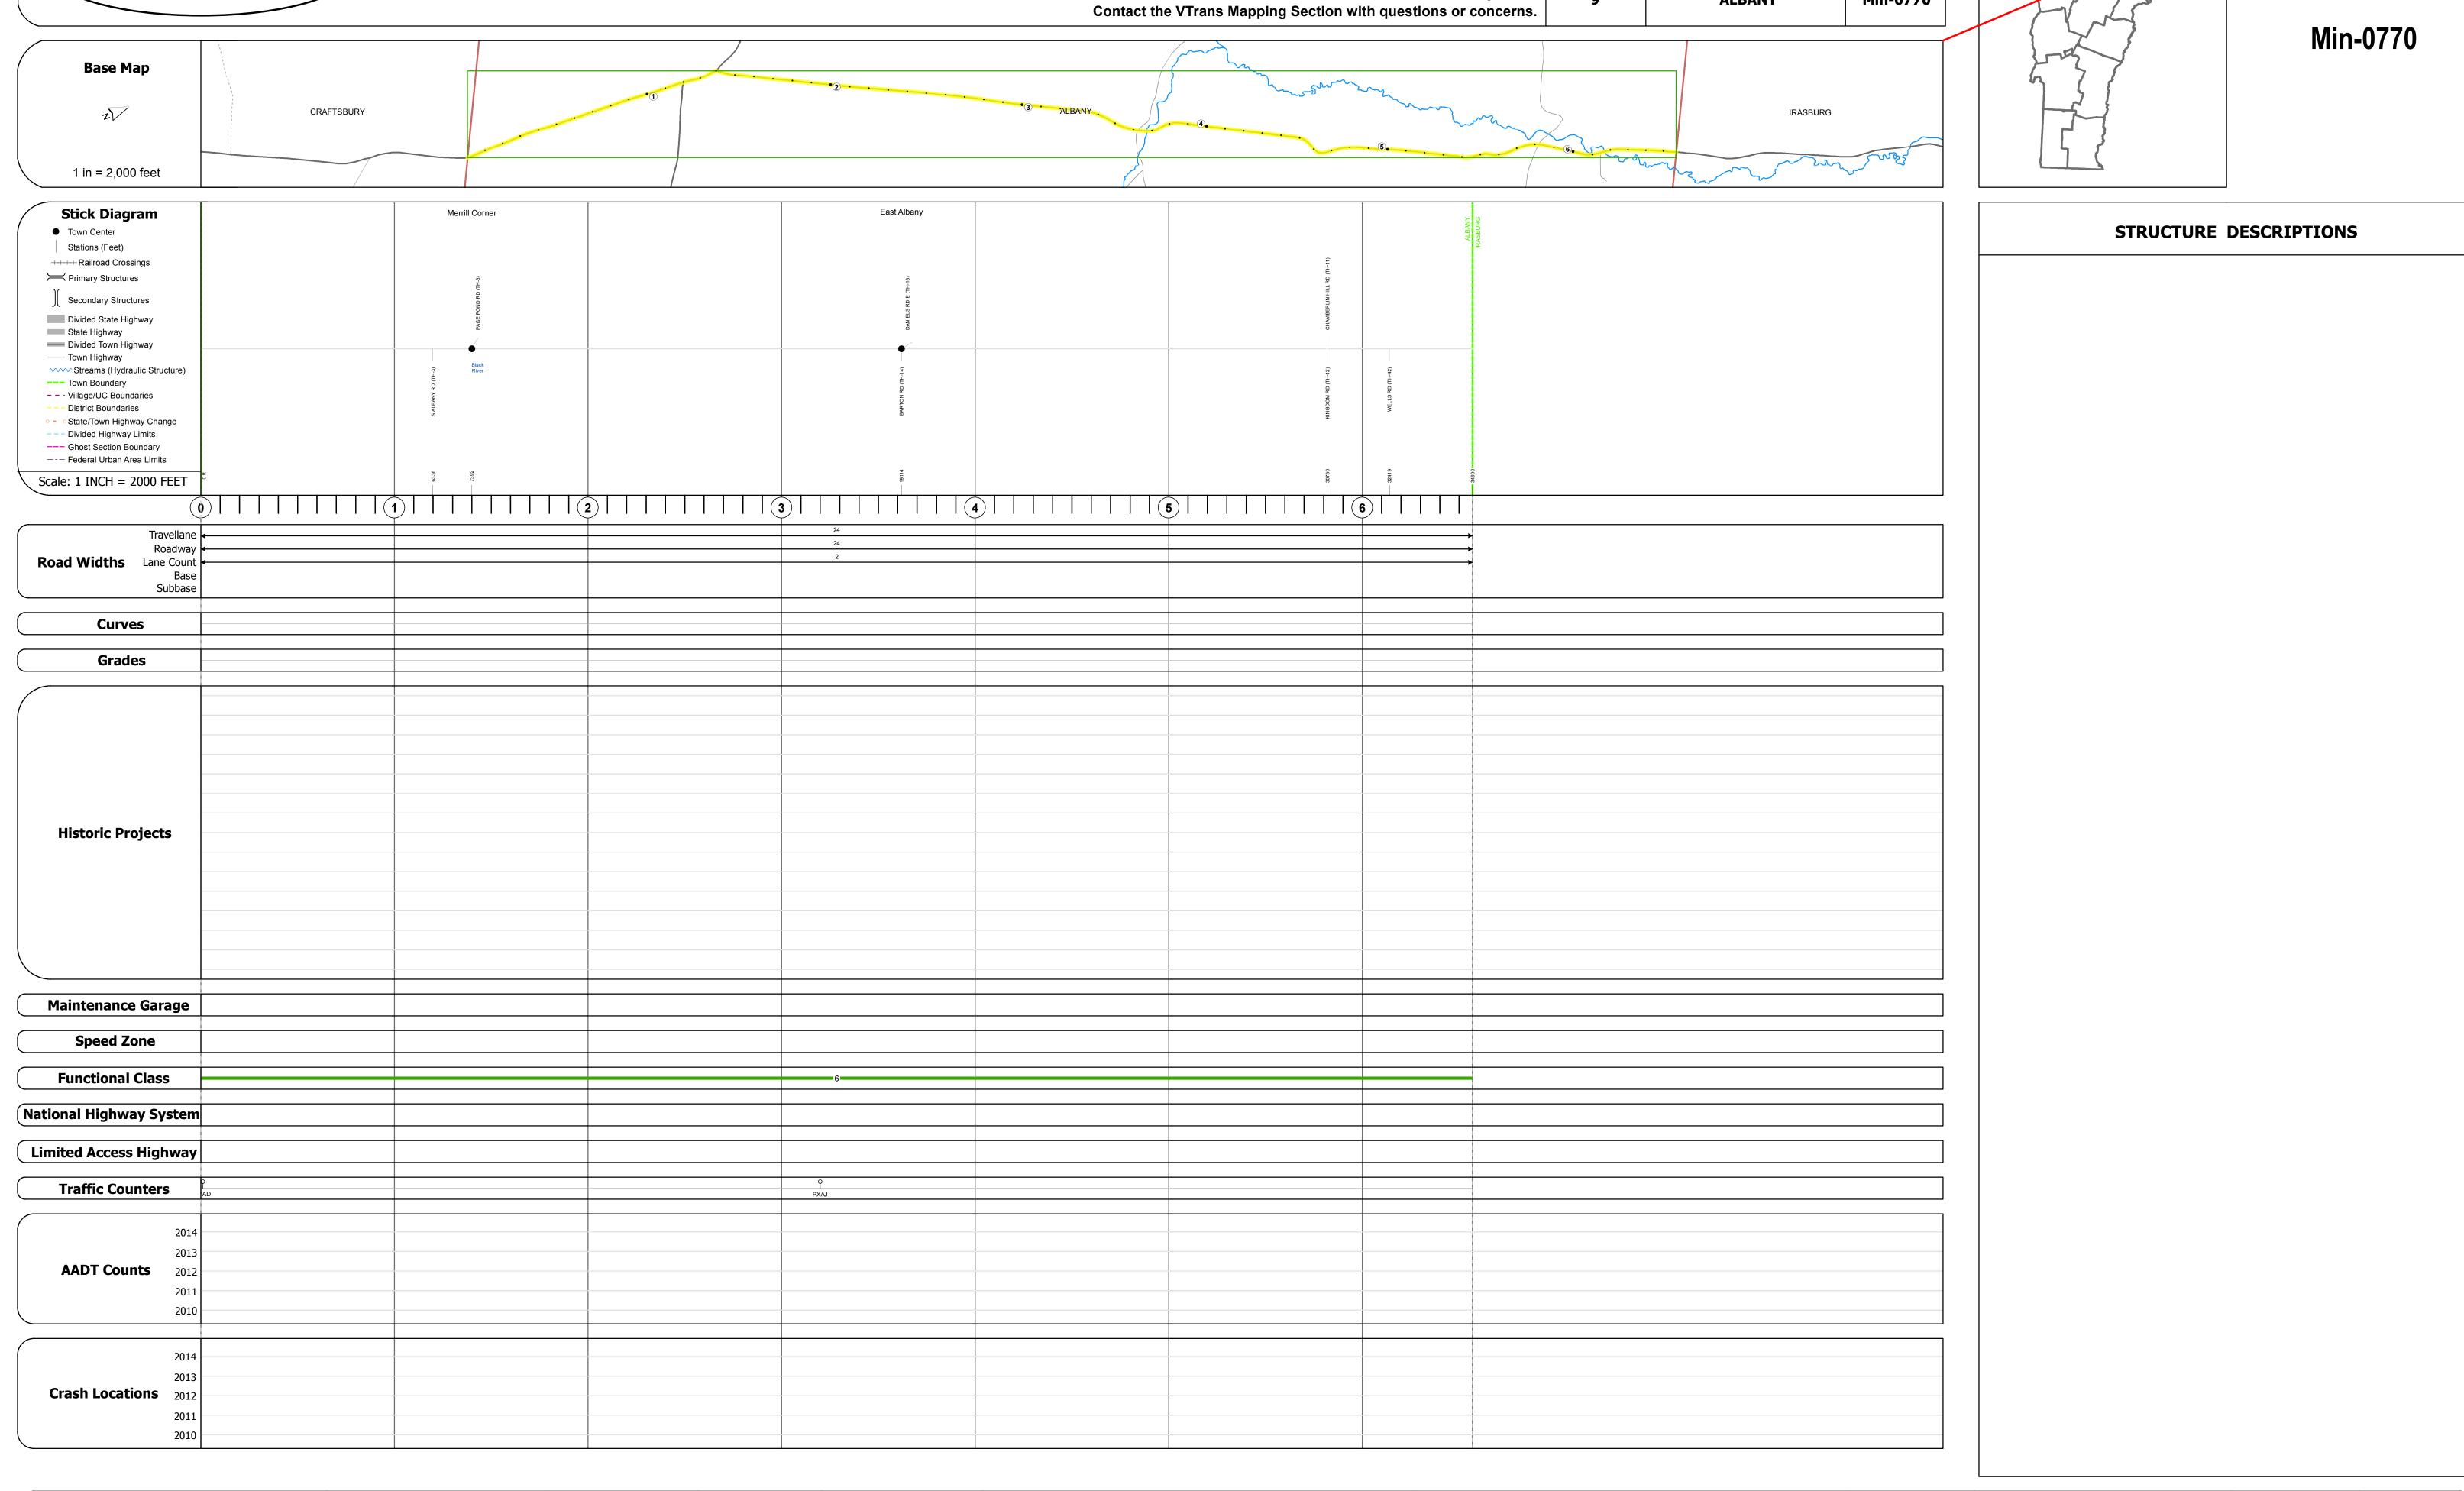

## **Route Log and Progress Chart**

**DISTRICT TOWN DRAFT** Please Note: Errors and Omissions May Exist.

|              | Historic Projects                                                            | Functional Class                                                                                                                                                                                                                                                                                                                                                                                                                                                                                                                                                                                                                                                                                                                                                                                                                                                                                                                                                                                                                                                                                                                                                                                                                                                                                                                                                                                                                                                                                                                                                                                                                                                                                                                                                                                                                                                                                                                                                                                                                                                                                                              | Curves                           | Road Widths      | AADT                          | Mileage by Functional Class By Sheet | Mileage by Town By       | Sheet                       |          |         |                  |              |   |
|--------------|------------------------------------------------------------------------------|-------------------------------------------------------------------------------------------------------------------------------------------------------------------------------------------------------------------------------------------------------------------------------------------------------------------------------------------------------------------------------------------------------------------------------------------------------------------------------------------------------------------------------------------------------------------------------------------------------------------------------------------------------------------------------------------------------------------------------------------------------------------------------------------------------------------------------------------------------------------------------------------------------------------------------------------------------------------------------------------------------------------------------------------------------------------------------------------------------------------------------------------------------------------------------------------------------------------------------------------------------------------------------------------------------------------------------------------------------------------------------------------------------------------------------------------------------------------------------------------------------------------------------------------------------------------------------------------------------------------------------------------------------------------------------------------------------------------------------------------------------------------------------------------------------------------------------------------------------------------------------------------------------------------------------------------------------------------------------------------------------------------------------------------------------------------------------------------------------------------------------|----------------------------------|------------------|-------------------------------|--------------------------------------|--------------------------|-----------------------------|----------|---------|------------------|--------------|---|
| <b>□</b> Unk | nown Bituminous Concrete Surface Treated                                     | 1 - Interstate 3 - Principal 5 - Major System Arterial Collector                                                                                                                                                                                                                                                                                                                                                                                                                                                                                                                                                                                                                                                                                                                                                                                                                                                                                                                                                                                                                                                                                                                                                                                                                                                                                                                                                                                                                                                                                                                                                                                                                                                                                                                                                                                                                                                                                                                                                                                                                                                              | (degrees) Left                   | <b>←</b> (ft)    | (count)                       | 0770 6 - Minor Collector             | 6.570 ALBANY - S07701001 | 6.57 of 6.57                | DISTRICT | TOWN    | Date: 11/11/16   | ROUTE        |   |
| Reti         | eatment E Bituminous Macadam Gravel                                          | 2 - Other 4 - Minor 6 - Minor                                                                                                                                                                                                                                                                                                                                                                                                                                                                                                                                                                                                                                                                                                                                                                                                                                                                                                                                                                                                                                                                                                                                                                                                                                                                                                                                                                                                                                                                                                                                                                                                                                                                                                                                                                                                                                                                                                                                                                                                                                                                                                 | (degrees) Right                  |                  |                               |                                      |                          |                             | DISTRICT |         | Bute: 11, 11, 10 | 1.00.1       |   |
| Res          | urface Cold Plane and                                                        | Freeways and Arterial Collector                                                                                                                                                                                                                                                                                                                                                                                                                                                                                                                                                                                                                                                                                                                                                                                                                                                                                                                                                                                                                                                                                                                                                                                                                                                                                                                                                                                                                                                                                                                                                                                                                                                                                                                                                                                                                                                                                                                                                                                                                                                                                               |                                  |                  |                               |                                      |                          |                             |          |         |                  | Min-0770     |   |
| ■ Bitu       | minous Mix Bituminous Concrete Reclaimed Base and                            | Expressways                                                                                                                                                                                                                                                                                                                                                                                                                                                                                                                                                                                                                                                                                                                                                                                                                                                                                                                                                                                                                                                                                                                                                                                                                                                                                                                                                                                                                                                                                                                                                                                                                                                                                                                                                                                                                                                                                                                                                                                                                                                                                                                   | Grades                           | Traffic Counters | Crash Locations               |                                      |                          |                             |          |         | 1 of 1           | 1-1111 0770  |   |
| Skir         | ny Mix Concrete Bituminous Concrete                                          | Speed Zones                                                                                                                                                                                                                                                                                                                                                                                                                                                                                                                                                                                                                                                                                                                                                                                                                                                                                                                                                                                                                                                                                                                                                                                                                                                                                                                                                                                                                                                                                                                                                                                                                                                                                                                                                                                                                                                                                                                                                                                                                                                                                                                   | grade up                         | Υ                | Fatal Property Damage Only    | y                                    |                          |                             |          | AL DANV |                  | ETE mileage: |   |
| Bitu         | minous Seal 🔽 Gravel                                                         | SPEED | (percent) grade up<br>grade down | (counter ID)     | ■ Injury □ Unknown Crash Type |                                      |                          |                             | 9        | ALBANY  | TWN mileage:     | 3.8 to 10.37 |   |
| India        | ated plans available - http://vtransmap01.aot.state.vt.us/rp/dpr/Dlwebstore/ | 25 30 35 40 45 50 55 60 65                                                                                                                                                                                                                                                                                                                                                                                                                                                                                                                                                                                                                                                                                                                                                                                                                                                                                                                                                                                                                                                                                                                                                                                                                                                                                                                                                                                                                                                                                                                                                                                                                                                                                                                                                                                                                                                                                                                                                                                                                                                                                                    |                                  |                  |                               | Page Total Mi                        | leage: 6.570 mi          | Page Total Mileage: 6.57 mi |          |         | 0.0 to 6.57      |              | ノ |