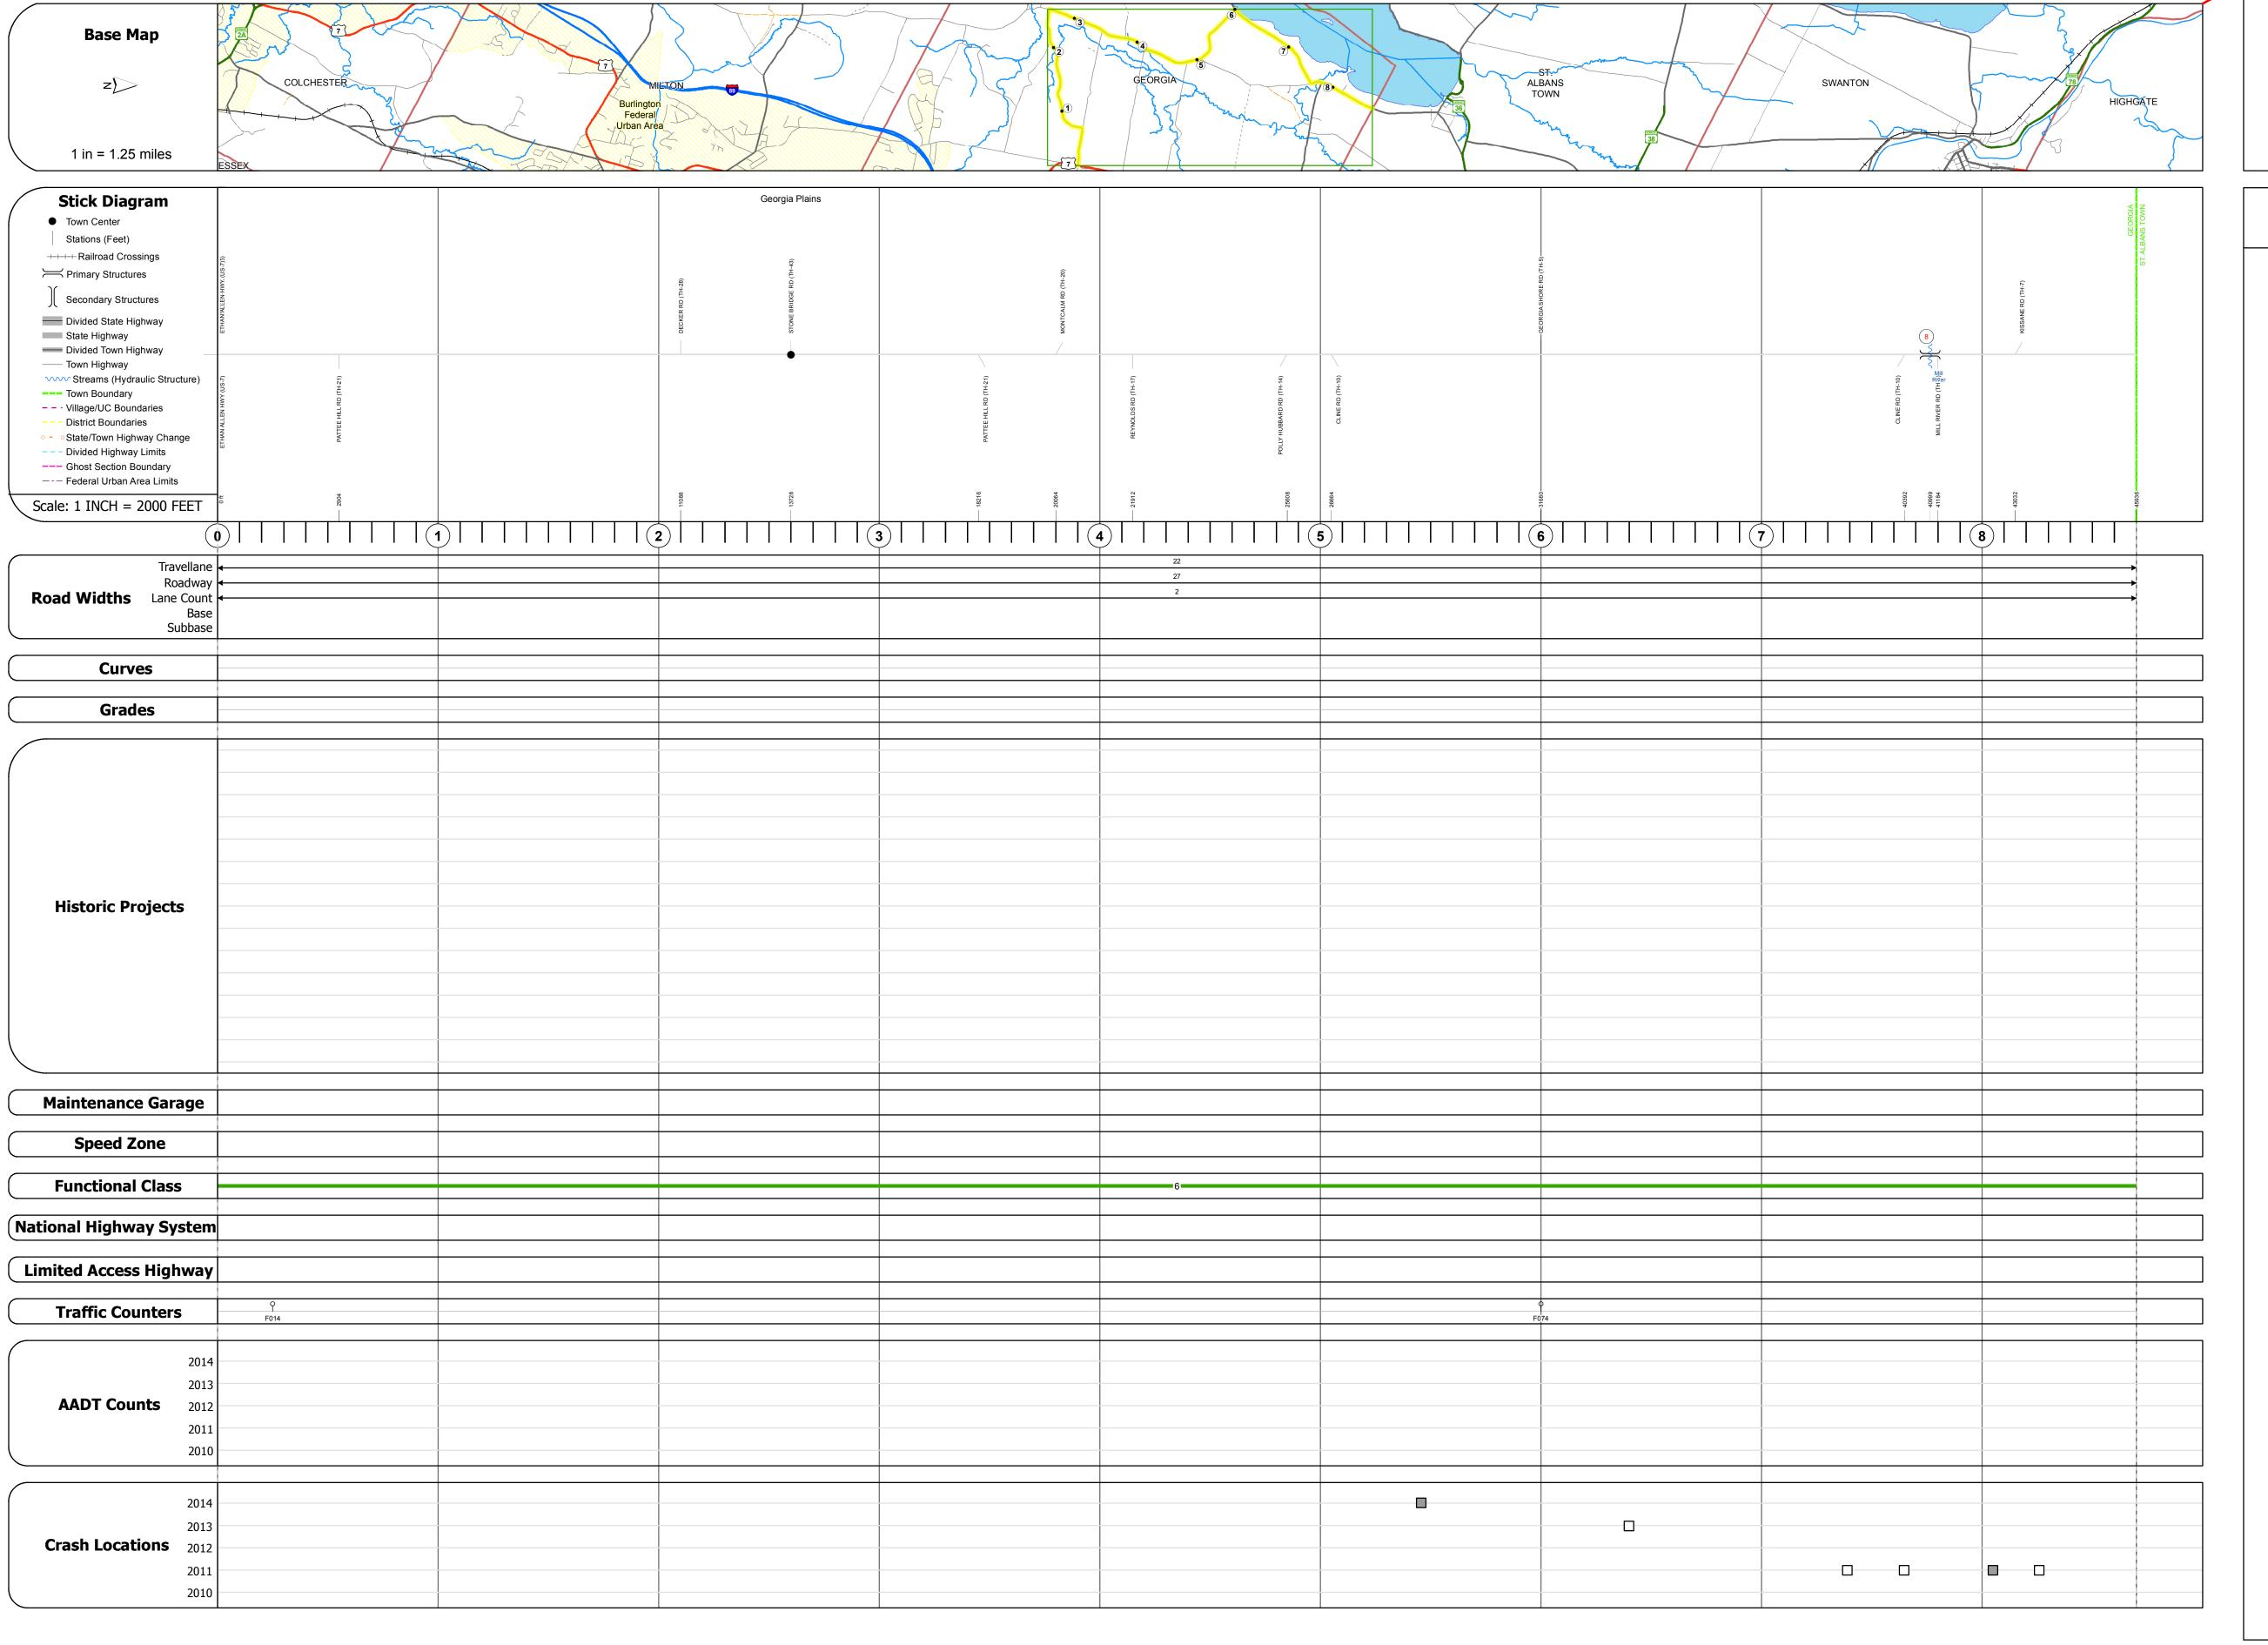

## **Base Map** z 1 in = 1.25 miles

ः Bituminous Seal **L** Gravel

## **Route Log and Progress Chart**

**DRAFT** Please Note: Errors and Omissions May Exist. Contact the VTrans Mapping Section with questions or concerns.

**DISTRICT TOWN ROUTE GEORGIA** Min-0764

Structure No. 100608000806081

**Historic Projects Road Widths** Mileage by Functional Class By Sheet Mileage by Town By Sheet Unknown
Retreatment
Resurface
Bituminous Macadam
Cold Plane and
Bituminous Concrete
Bituminous Mix
Skinny Mix
Concrete
Concrete
Concrete
Concrete
Concrete
Concrete
Concrete
Concrete 1 - Interstate
System
Arterial

5 - Major
Collector

2 - Other
Freeways and
Arterial

6 - Minor
Collector (count) → **TOWN ROUTE** 0764 6 - Minor Collector 8.700 GEORGIA - S07640608 8.7 of 8.7 **DISTRICT** Date: 11/11/16 Min-0764 **Traffic Counters** 1 of 1 Fatal Property Damage Only ETE mileage: **GEORGIA** TWN mileage: ■ Injury □ Unknown Crash Type 0.0 to 8.7 SPEED 0.0 to 8.7 Page Total Mileage: 8.700 mi Page Total Mileage: 8.7 mi