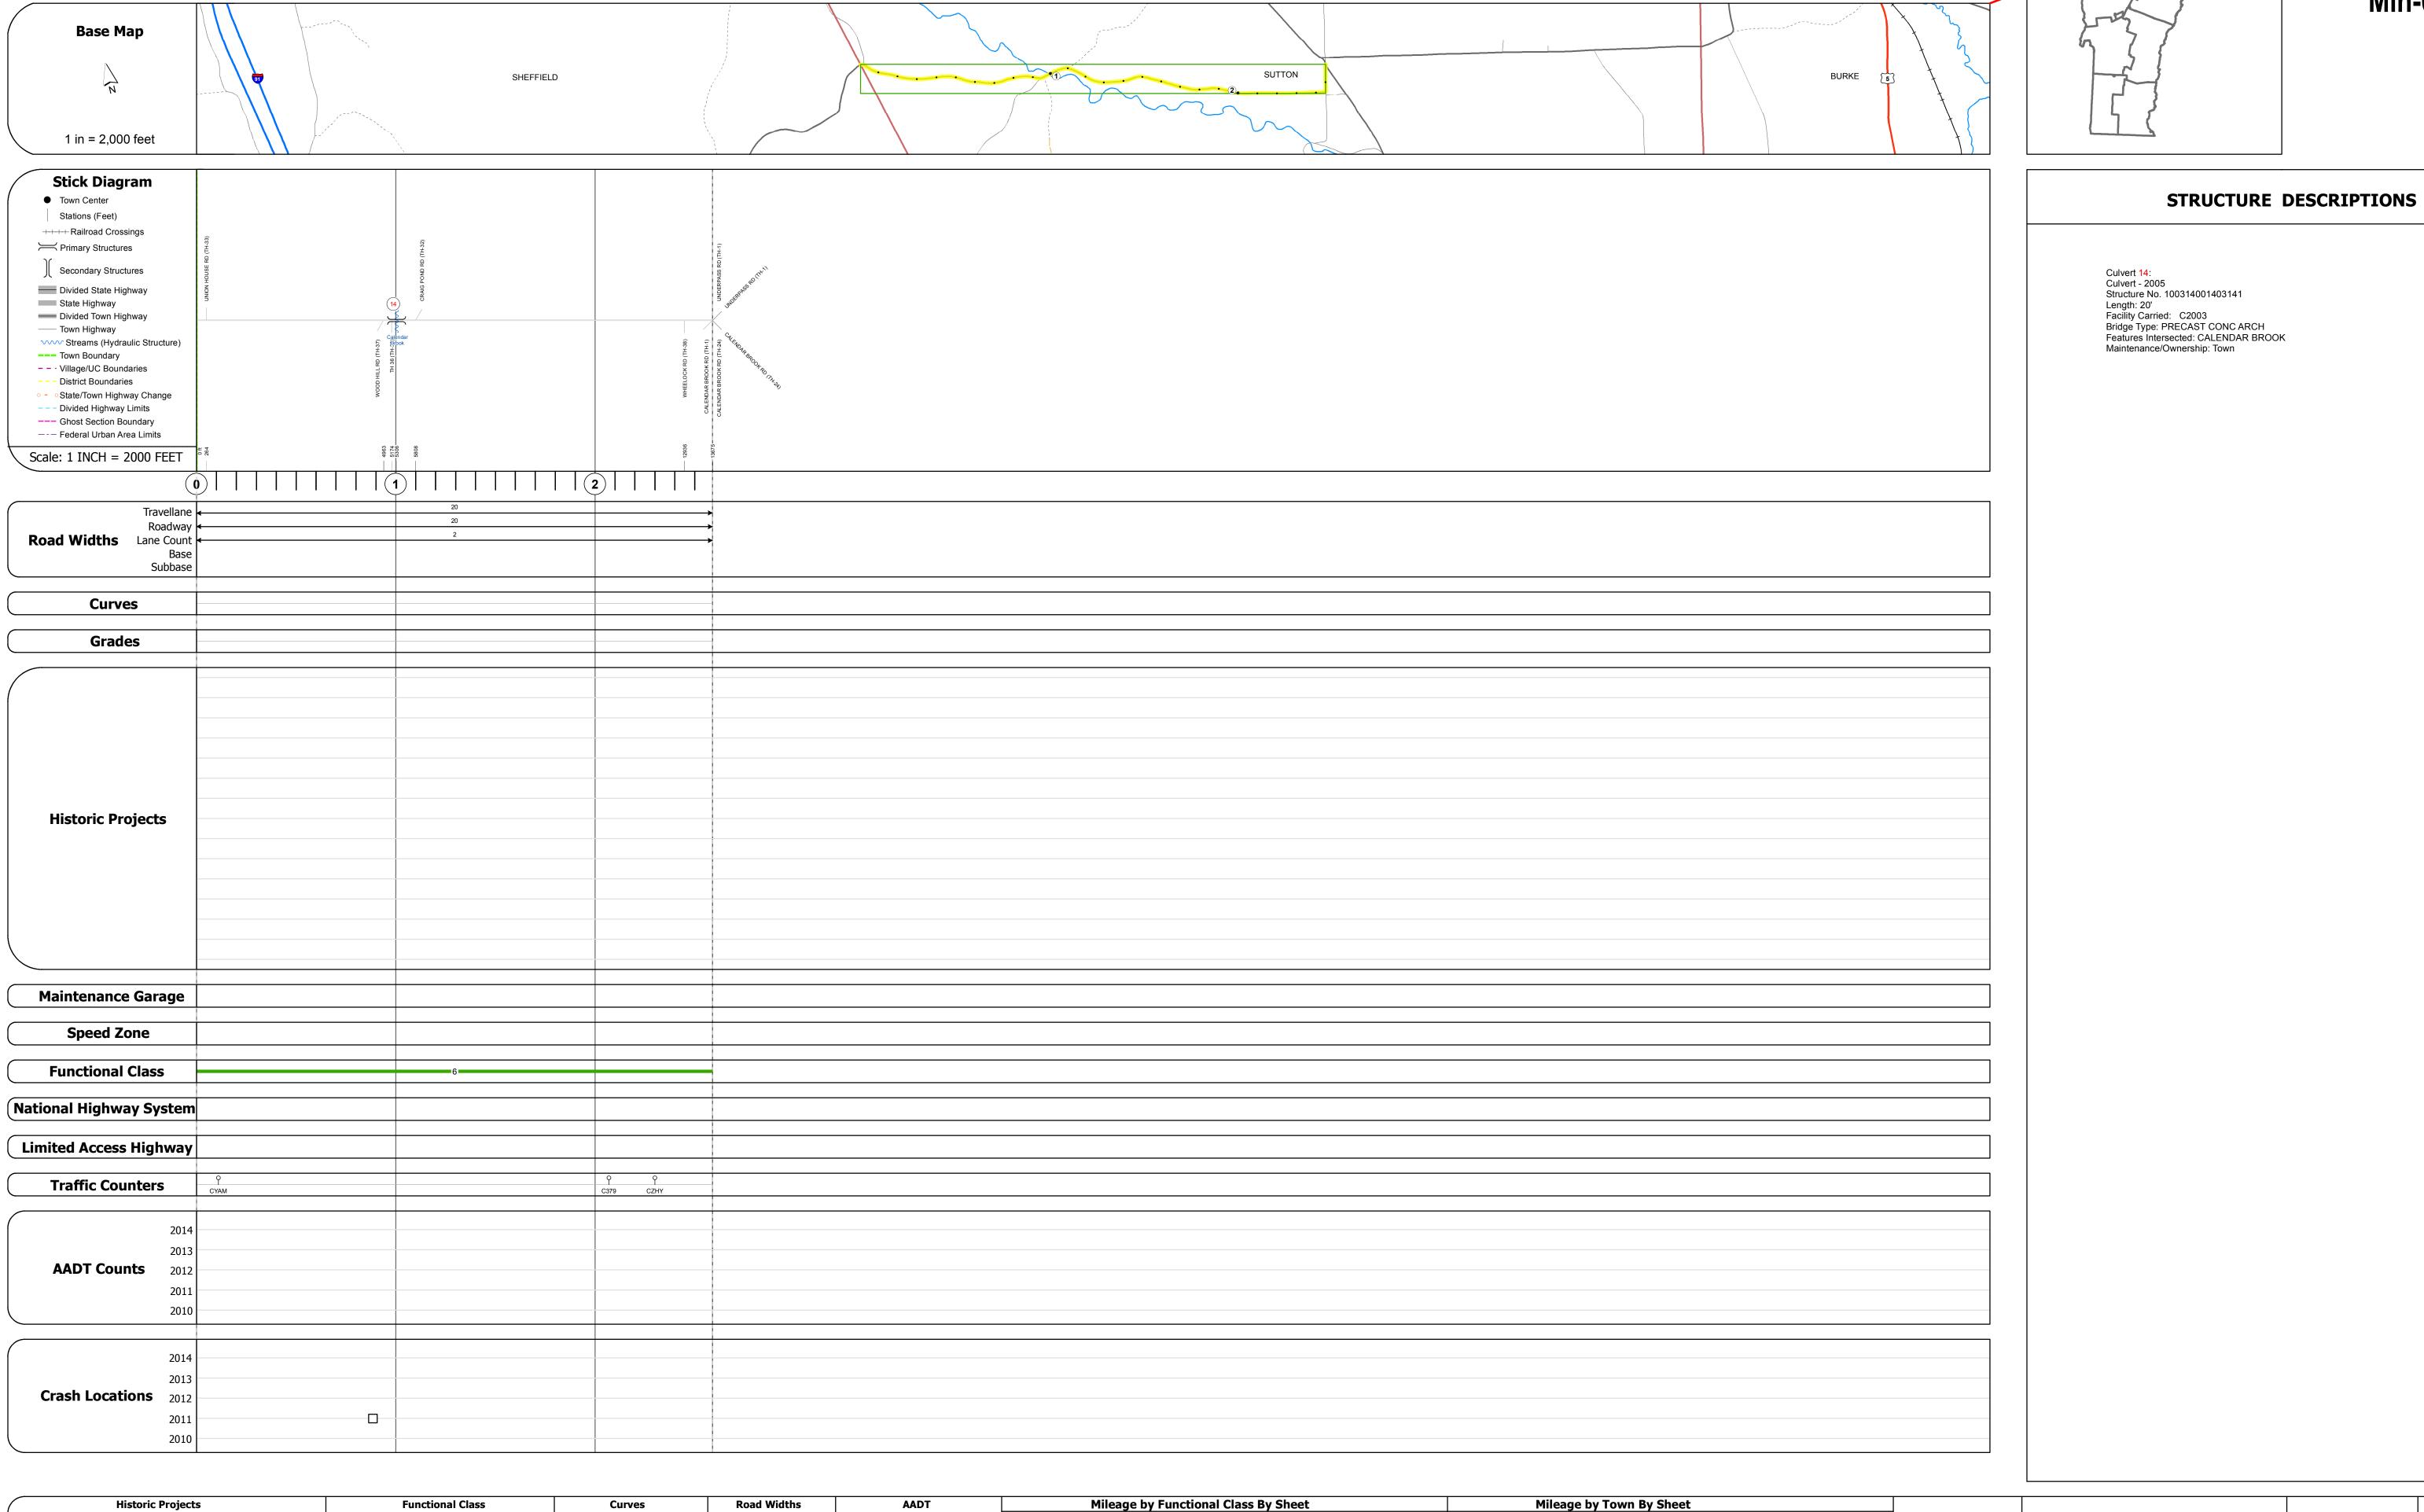

## **Route Log and Progress Chart**

**DRAFT** Please Note: Errors and Omissions May Exist. Contact the VTrans Mapping Section with questions or concerns.

SUTTON - S07580314

Page Total Mileage: 2.590 mi

2.59 of 2.59

Page Total Mileage: 2.59 mi

**DISTRICT** 

**DISTRICT TOWN ROUTE SUTTON** Min-0758

**TOWN** 

SUTTON

**ROUTE** 

Min-0758

3.85 to 6.44

Date: 11/11/16

1 of 1

TWN mileage:

0.0 to 2.59

Min-0758

(count) →

Crash Locations

Fatal Property Damage Only

■ Injury □ Unknown Crash Type

0758 6 - Minor Collector

SPEED SPEED

Unknown
Retreatment
Resurface
Bituminous Macadam
Cold Plane and
Bituminous Concrete
Bituminous Mix
Skinny Mix
Concrete
Concrete
Concrete
Concrete
Concrete
Concrete
Concrete
Concrete

Bituminous Seal Gravel