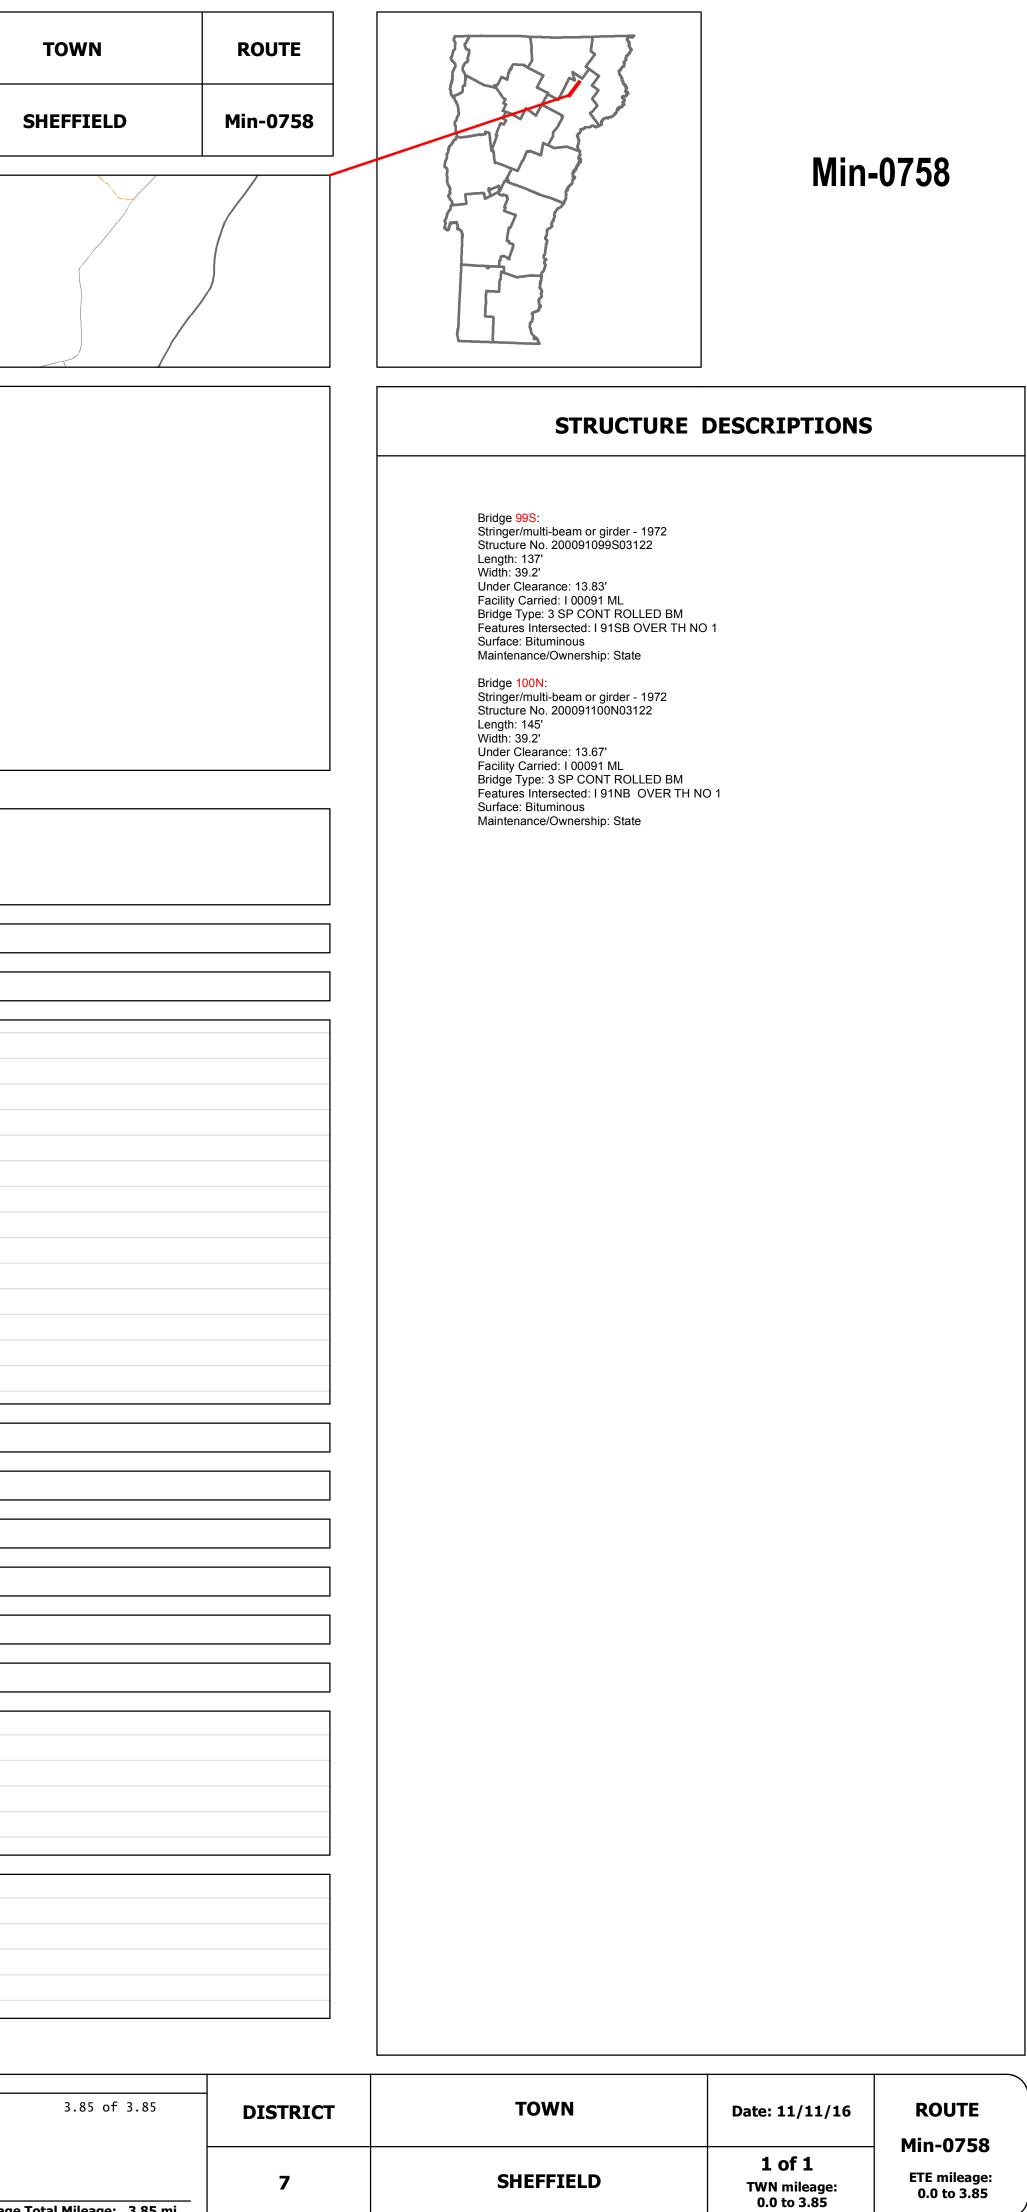

## **Route Log and Progress Chart**

| Base Map                                                                                                                                                                                                                                                                                                                                                                                                                                                                                       |                                           |                                                                                |                    |                                 | · · · ·    | (2)<br>SHEFFIELD | •••••                        |            |               |
|------------------------------------------------------------------------------------------------------------------------------------------------------------------------------------------------------------------------------------------------------------------------------------------------------------------------------------------------------------------------------------------------------------------------------------------------------------------------------------------------|-------------------------------------------|--------------------------------------------------------------------------------|--------------------|---------------------------------|------------|------------------|------------------------------|------------|---------------|
| 1 in = 2,000 feet                                                                                                                                                                                                                                                                                                                                                                                                                                                                              | WHEELC                                    |                                                                                |                    |                                 | a constant |                  |                              |            | SUTTON        |
| 1 in = 2,000 feet<br>Stick Diagram<br>Town Center<br>Stations (Feet)<br>HIII Railroad Crossings<br>Primary Structures<br>Secondary Structures<br>Secondary Structures<br>Divided State Highway<br>State Highway<br>Divided Town Highway<br>Town Highway<br>Streams (Hydraulic Structure)<br>Town Boundary<br>Village/UC Boundaries<br>District Boundaries<br>District Boundaries<br>Divided Highway Limits<br>Ghost Section Boundary<br>Federal Urban Area Limits<br>Scale: 1 INCH = 2000 FEET | 011 ROUTE 122 (VT-122) ROUTE 122 (VT-122) | — 5544<br>— 6072 — (TH-45)<br>— 7445 MAPLE ROW (TH-26) — BLAKE POND RD (TH-25) |                    | - 1423 GOLD MINE RD (TH-14)<br> | SUTTON     |                  |                              |            |               |
| Road Widths<br>Base<br>Subbase                                                                                                                                                                                                                                                                                                                                                                                                                                                                 | <pre></pre>                               | 1                                                                              | 20<br>20<br>2<br>2 |                                 |            |                  |                              |            |               |
| Curves Grades                                                                                                                                                                                                                                                                                                                                                                                                                                                                                  |                                           |                                                                                |                    |                                 |            |                  |                              |            |               |
| Historic Projects                                                                                                                                                                                                                                                                                                                                                                                                                                                                              |                                           |                                                                                |                    |                                 |            |                  |                              |            |               |
| Maintenance Garage Speed Zone                                                                                                                                                                                                                                                                                                                                                                                                                                                                  |                                           |                                                                                |                    |                                 |            |                  |                              |            |               |
| Functional Class                                                                                                                                                                                                                                                                                                                                                                                                                                                                               |                                           |                                                                                | 6                  |                                 |            |                  |                              |            |               |
| National Highway System                                                                                                                                                                                                                                                                                                                                                                                                                                                                        |                                           |                                                                                |                    |                                 |            |                  |                              |            |               |
| Limited Access Highway                                                                                                                                                                                                                                                                                                                                                                                                                                                                         |                                           |                                                                                |                    |                                 |            |                  |                              |            |               |
| Traffic Counters                                                                                                                                                                                                                                                                                                                                                                                                                                                                               | О<br>СХАШ                                 |                                                                                |                    |                                 |            |                  |                              |            |               |
| 2014<br>2013<br>AADT Counts 2012<br>2011<br>2010                                                                                                                                                                                                                                                                                                                                                                                                                                               |                                           |                                                                                |                    |                                 |            |                  |                              |            |               |
| 2014<br>2013<br>2012<br>2011<br>2010                                                                                                                                                                                                                                                                                                                                                                                                                                                           |                                           |                                                                                |                    |                                 |            |                  |                              |            |               |
| Historic Project                                                                                                                                                                                                                                                                                                                                                                                                                                                                               | s                                         | Functional Class                                                               | Curves             | Road Widths                     | AADT       | Mileage          | by Functional Class By Sheet | Mileage by | Town By Sheet |

| Historic Projects                                                                                                                                                                                                                                                                                                                                                                                                                                                                                                                                                                                                                                                                                                                                                                                                                                                                                                                                                                                                                                                                                                                                                                                                                                                                                                                                                                                                                                                                                                                                                                                                                                                                                                                                                                                                                                                                                                                                                                                                                                                                               | Functional Class                                                                                                                                                                                       | Curves                                     | Road Widths         | hs AADT                                                                                          |      | Mileage by Functional Cla | Mileage by Town By Sheet     |                       |    |  |
|-------------------------------------------------------------------------------------------------------------------------------------------------------------------------------------------------------------------------------------------------------------------------------------------------------------------------------------------------------------------------------------------------------------------------------------------------------------------------------------------------------------------------------------------------------------------------------------------------------------------------------------------------------------------------------------------------------------------------------------------------------------------------------------------------------------------------------------------------------------------------------------------------------------------------------------------------------------------------------------------------------------------------------------------------------------------------------------------------------------------------------------------------------------------------------------------------------------------------------------------------------------------------------------------------------------------------------------------------------------------------------------------------------------------------------------------------------------------------------------------------------------------------------------------------------------------------------------------------------------------------------------------------------------------------------------------------------------------------------------------------------------------------------------------------------------------------------------------------------------------------------------------------------------------------------------------------------------------------------------------------------------------------------------------------------------------------------------------------|--------------------------------------------------------------------------------------------------------------------------------------------------------------------------------------------------------|--------------------------------------------|---------------------|--------------------------------------------------------------------------------------------------|------|---------------------------|------------------------------|-----------------------|----|--|
| <ul> <li>Unknown</li> <li>Bituminous Concrete</li> <li>Retreatment</li> <li>Bituminous Macadam</li> <li>Cold Plane and</li> <li>Surface Treated</li> <li>Gravel</li> <li>Plant Mix</li> </ul>                                                                                                                                                                                                                                                                                                                                                                                                                                                                                                                                                                                                                                                                                                                                                                                                                                                                                                                                                                                                                                                                                                                                                                                                                                                                                                                                                                                                                                                                                                                                                                                                                                                                                                                                                                                                                                                                                                   | 1 - Interstate       3 - Principal       5 - Major         System       Arterial       Collector         2 - Other       4 - Minor       6 - Minor         Freeways and       Arterial       Collector | Left<br>Right                              | ← <sup>(ft)</sup> → | ← (count) →                                                                                      | 0758 | 6 - Minor Collector       | 3.850                        | SHEFFIELD - S07580312 |    |  |
| Image: Contract and the | Expressways                                                                                                                                                                                            | Grades<br>grade up<br>(percent) grade down | Traffic Counters    | Crash Locations         Fatal       Property Damage Only         Injury       Unknown Crash Type |      |                           |                              |                       |    |  |
| Indicated plans available - http://vtransmap01.aot.state.vt.us/rp/dpr/Dlwebstore/                                                                                                                                                                                                                                                                                                                                                                                                                                                                                                                                                                                                                                                                                                                                                                                                                                                                                                                                                                                                                                                                                                                                                                                                                                                                                                                                                                                                                                                                                                                                                                                                                                                                                                                                                                                                                                                                                                                                                                                                               | 25 30 35 40 45 50 55 60 65                                                                                                                                                                             |                                            |                     |                                                                                                  |      |                           | Page Total Mileage: 3.850 mi |                       | Pa |  |
| For More Information Contact - Vermont Agency of Transportation, Policy, Planning and Intermodal Development Division - Mapping Section, 1 National Life Drive, Montpelier, VT 05633-5001 Telephone: 802-828-2600.                                                                                                                                                                                                                                                                                                                                                                                                                                                                                                                                                                                                                                                                                                                                                                                                                                                                                                                                                                                                                                                                                                                                                                                                                                                                                                                                                                                                                                                                                                                                                                                                                                                                                                                                                                                                                                                                              |                                                                                                                                                                                                        |                                            |                     |                                                                                                  |      |                           |                              |                       |    |  |