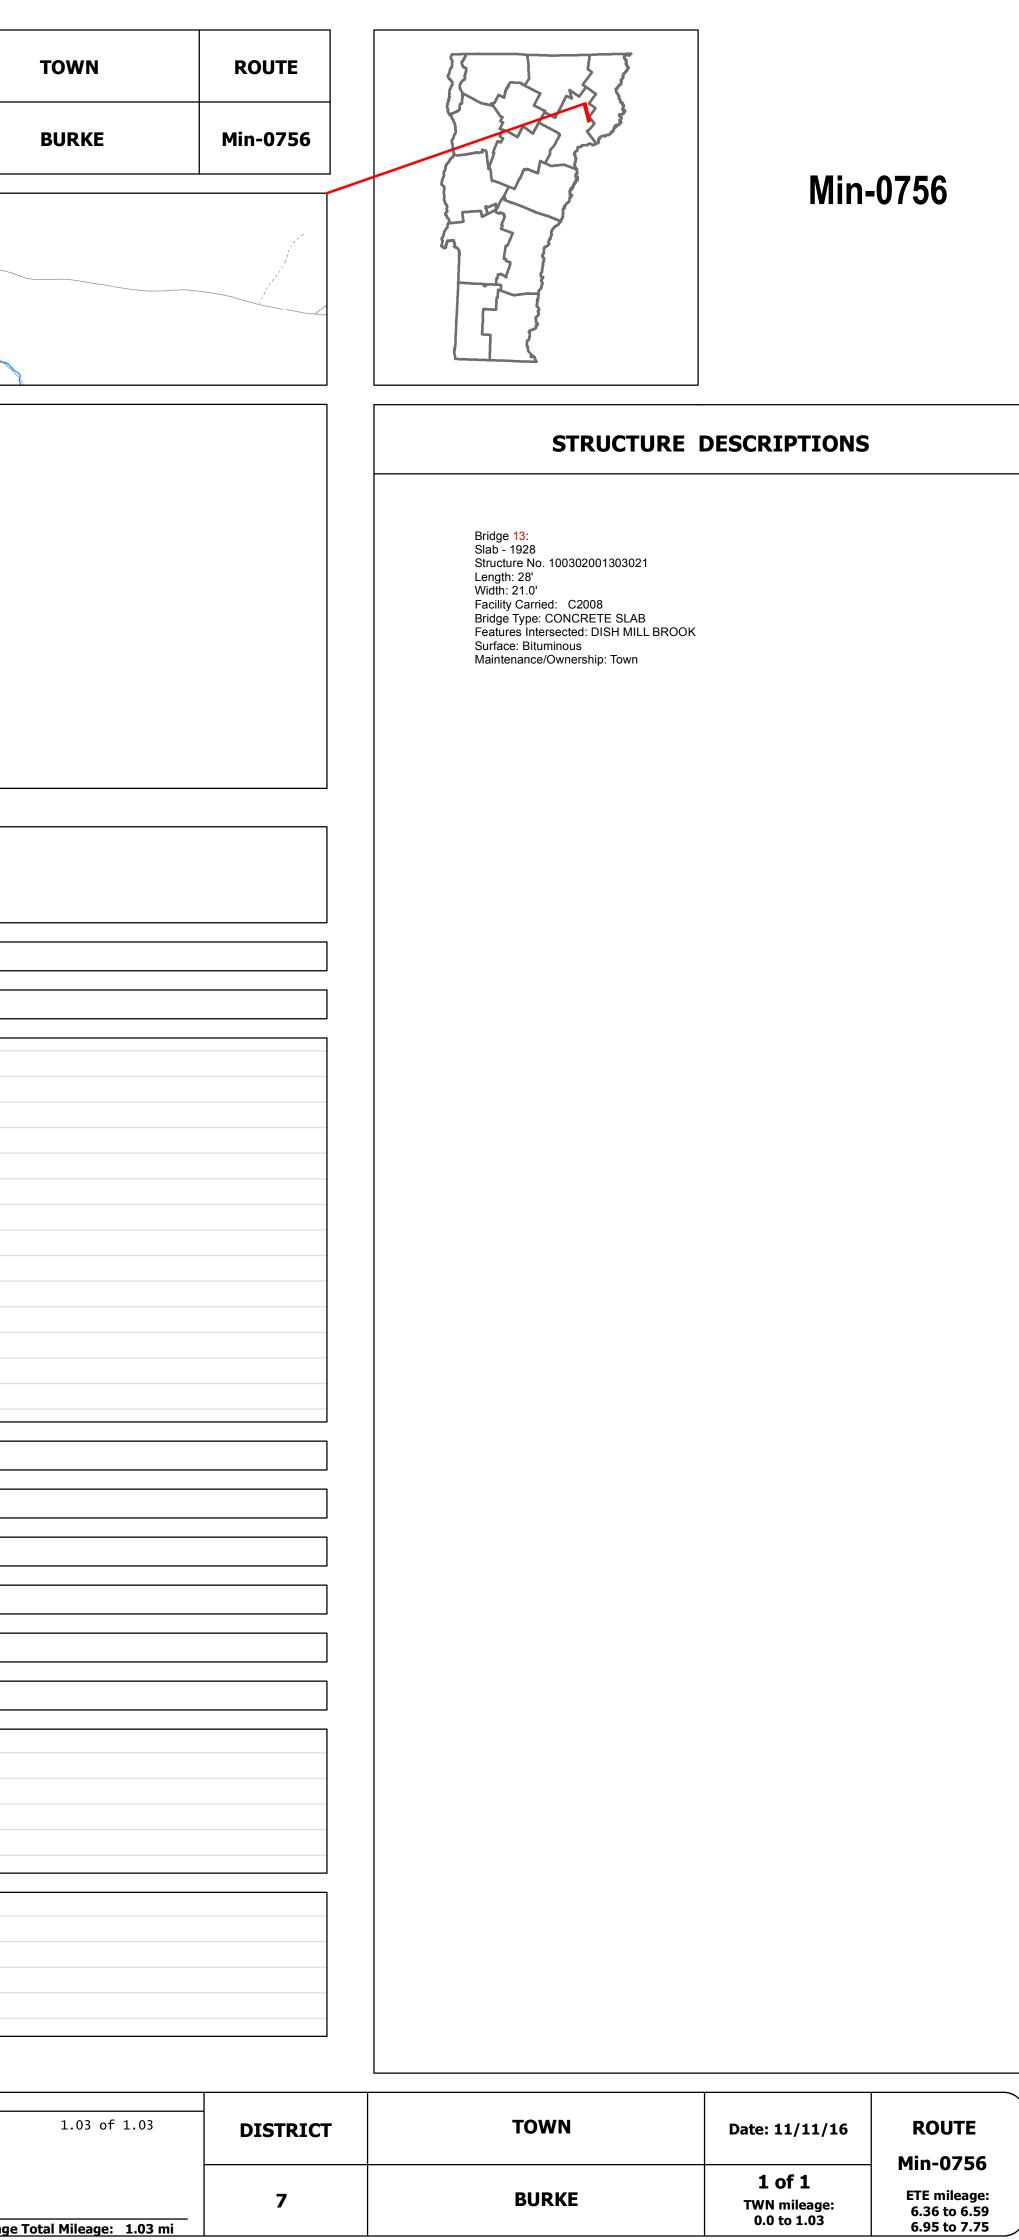

| Historic Projects                                                                                                                            | Functional Class                                                                                                                                                                                                                                                                                                                                                                                                                                                                                                                                                                                                                                                                                                                                                                                                                                                                                                                                                                                                                                                                                                                                                                                                                                                                                                                                                                                                                                                                                                                                                                                                                                                                                                                                                                                                                                                                                                                                                                                                                                                                                                               | Curves             | Road Widths         | AADT                          | Mileage by Functional Class By Sh | eet                       | Mileage by Town By S | Sheet |
|----------------------------------------------------------------------------------------------------------------------------------------------|--------------------------------------------------------------------------------------------------------------------------------------------------------------------------------------------------------------------------------------------------------------------------------------------------------------------------------------------------------------------------------------------------------------------------------------------------------------------------------------------------------------------------------------------------------------------------------------------------------------------------------------------------------------------------------------------------------------------------------------------------------------------------------------------------------------------------------------------------------------------------------------------------------------------------------------------------------------------------------------------------------------------------------------------------------------------------------------------------------------------------------------------------------------------------------------------------------------------------------------------------------------------------------------------------------------------------------------------------------------------------------------------------------------------------------------------------------------------------------------------------------------------------------------------------------------------------------------------------------------------------------------------------------------------------------------------------------------------------------------------------------------------------------------------------------------------------------------------------------------------------------------------------------------------------------------------------------------------------------------------------------------------------------------------------------------------------------------------------------------------------------|--------------------|---------------------|-------------------------------|-----------------------------------|---------------------------|----------------------|-------|
| <ul> <li>Unknown</li> <li>Bituminous Concrete</li> <li>Retreatment</li> <li>Bituminous Macadam</li> <li>Gravel</li> <li>Plant Mix</li> </ul> | 1 - Interstate       3 - Principal       5 - Major         System       Arterial       Collector         2 - Other       4 - Minor       6 - Minor         Freeways and       Arterial       Collector                                                                                                                                                                                                                                                                                                                                                                                                                                                                                                                                                                                                                                                                                                                                                                                                                                                                                                                                                                                                                                                                                                                                                                                                                                                                                                                                                                                                                                                                                                                                                                                                                                                                                                                                                                                                                                                                                                                         | Left<br>Right      | < <sup>(ft)</sup> → | < (count) →                   | 0756 6 - Minor Collector          | 1.030                     | BURKE - S07560302    |       |
| Bituminous Mix Bituminous Concrete Reclaimed Base and                                                                                        |                                                                                                                                                                                                                                                                                                                                                                                                                                                                                                                                                                                                                                                                                                                                                                                                                                                                                                                                                                                                                                                                                                                                                                                                                                                                                                                                                                                                                                                                                                                                                                                                                                                                                                                                                                                                                                                                                                                                                                                                                                                                                                                                | Grades             | Traffic Counters    | Crash Locations               |                                   |                           |                      |       |
| Skinny Mix Concrete Bituminous Concrete                                                                                                      | Speed Zones                                                                                                                                                                                                                                                                                                                                                                                                                                                                                                                                                                                                                                                                                                                                                                                                                                                                                                                                                                                                                                                                                                                                                                                                                                                                                                                                                                                                                                                                                                                                                                                                                                                                                                                                                                                                                                                                                                                                                                                                                                                                                                                    | (percent) grade up | Ŷ                   | Fatal 🔲 Property Damage Only  |                                   |                           |                      |       |
| 😳 Bituminous Seal 💽 Gravel                                                                                                                   | SPEED LIMIT LIMIT LIMIT LIMIT LIMIT LIMIT LIMIT LIMIT 2000 CONTRACT CONTRACTOR | grade down         | (counter ID)        | 🔲 Injury 🗌 Unknown Crash Type |                                   |                           |                      |       |
| Indicated plans available - http://vtransmap01.aot.state.vt.us/rp/dpr/Dlwebstore/                                                            | 25 30 35 40 45 50 55 60 65                                                                                                                                                                                                                                                                                                                                                                                                                                                                                                                                                                                                                                                                                                                                                                                                                                                                                                                                                                                                                                                                                                                                                                                                                                                                                                                                                                                                                                                                                                                                                                                                                                                                                                                                                                                                                                                                                                                                                                                                                                                                                                     |                    |                     |                               | Pag                               | e Total Mileage: 1.030 mi |                      | P     |