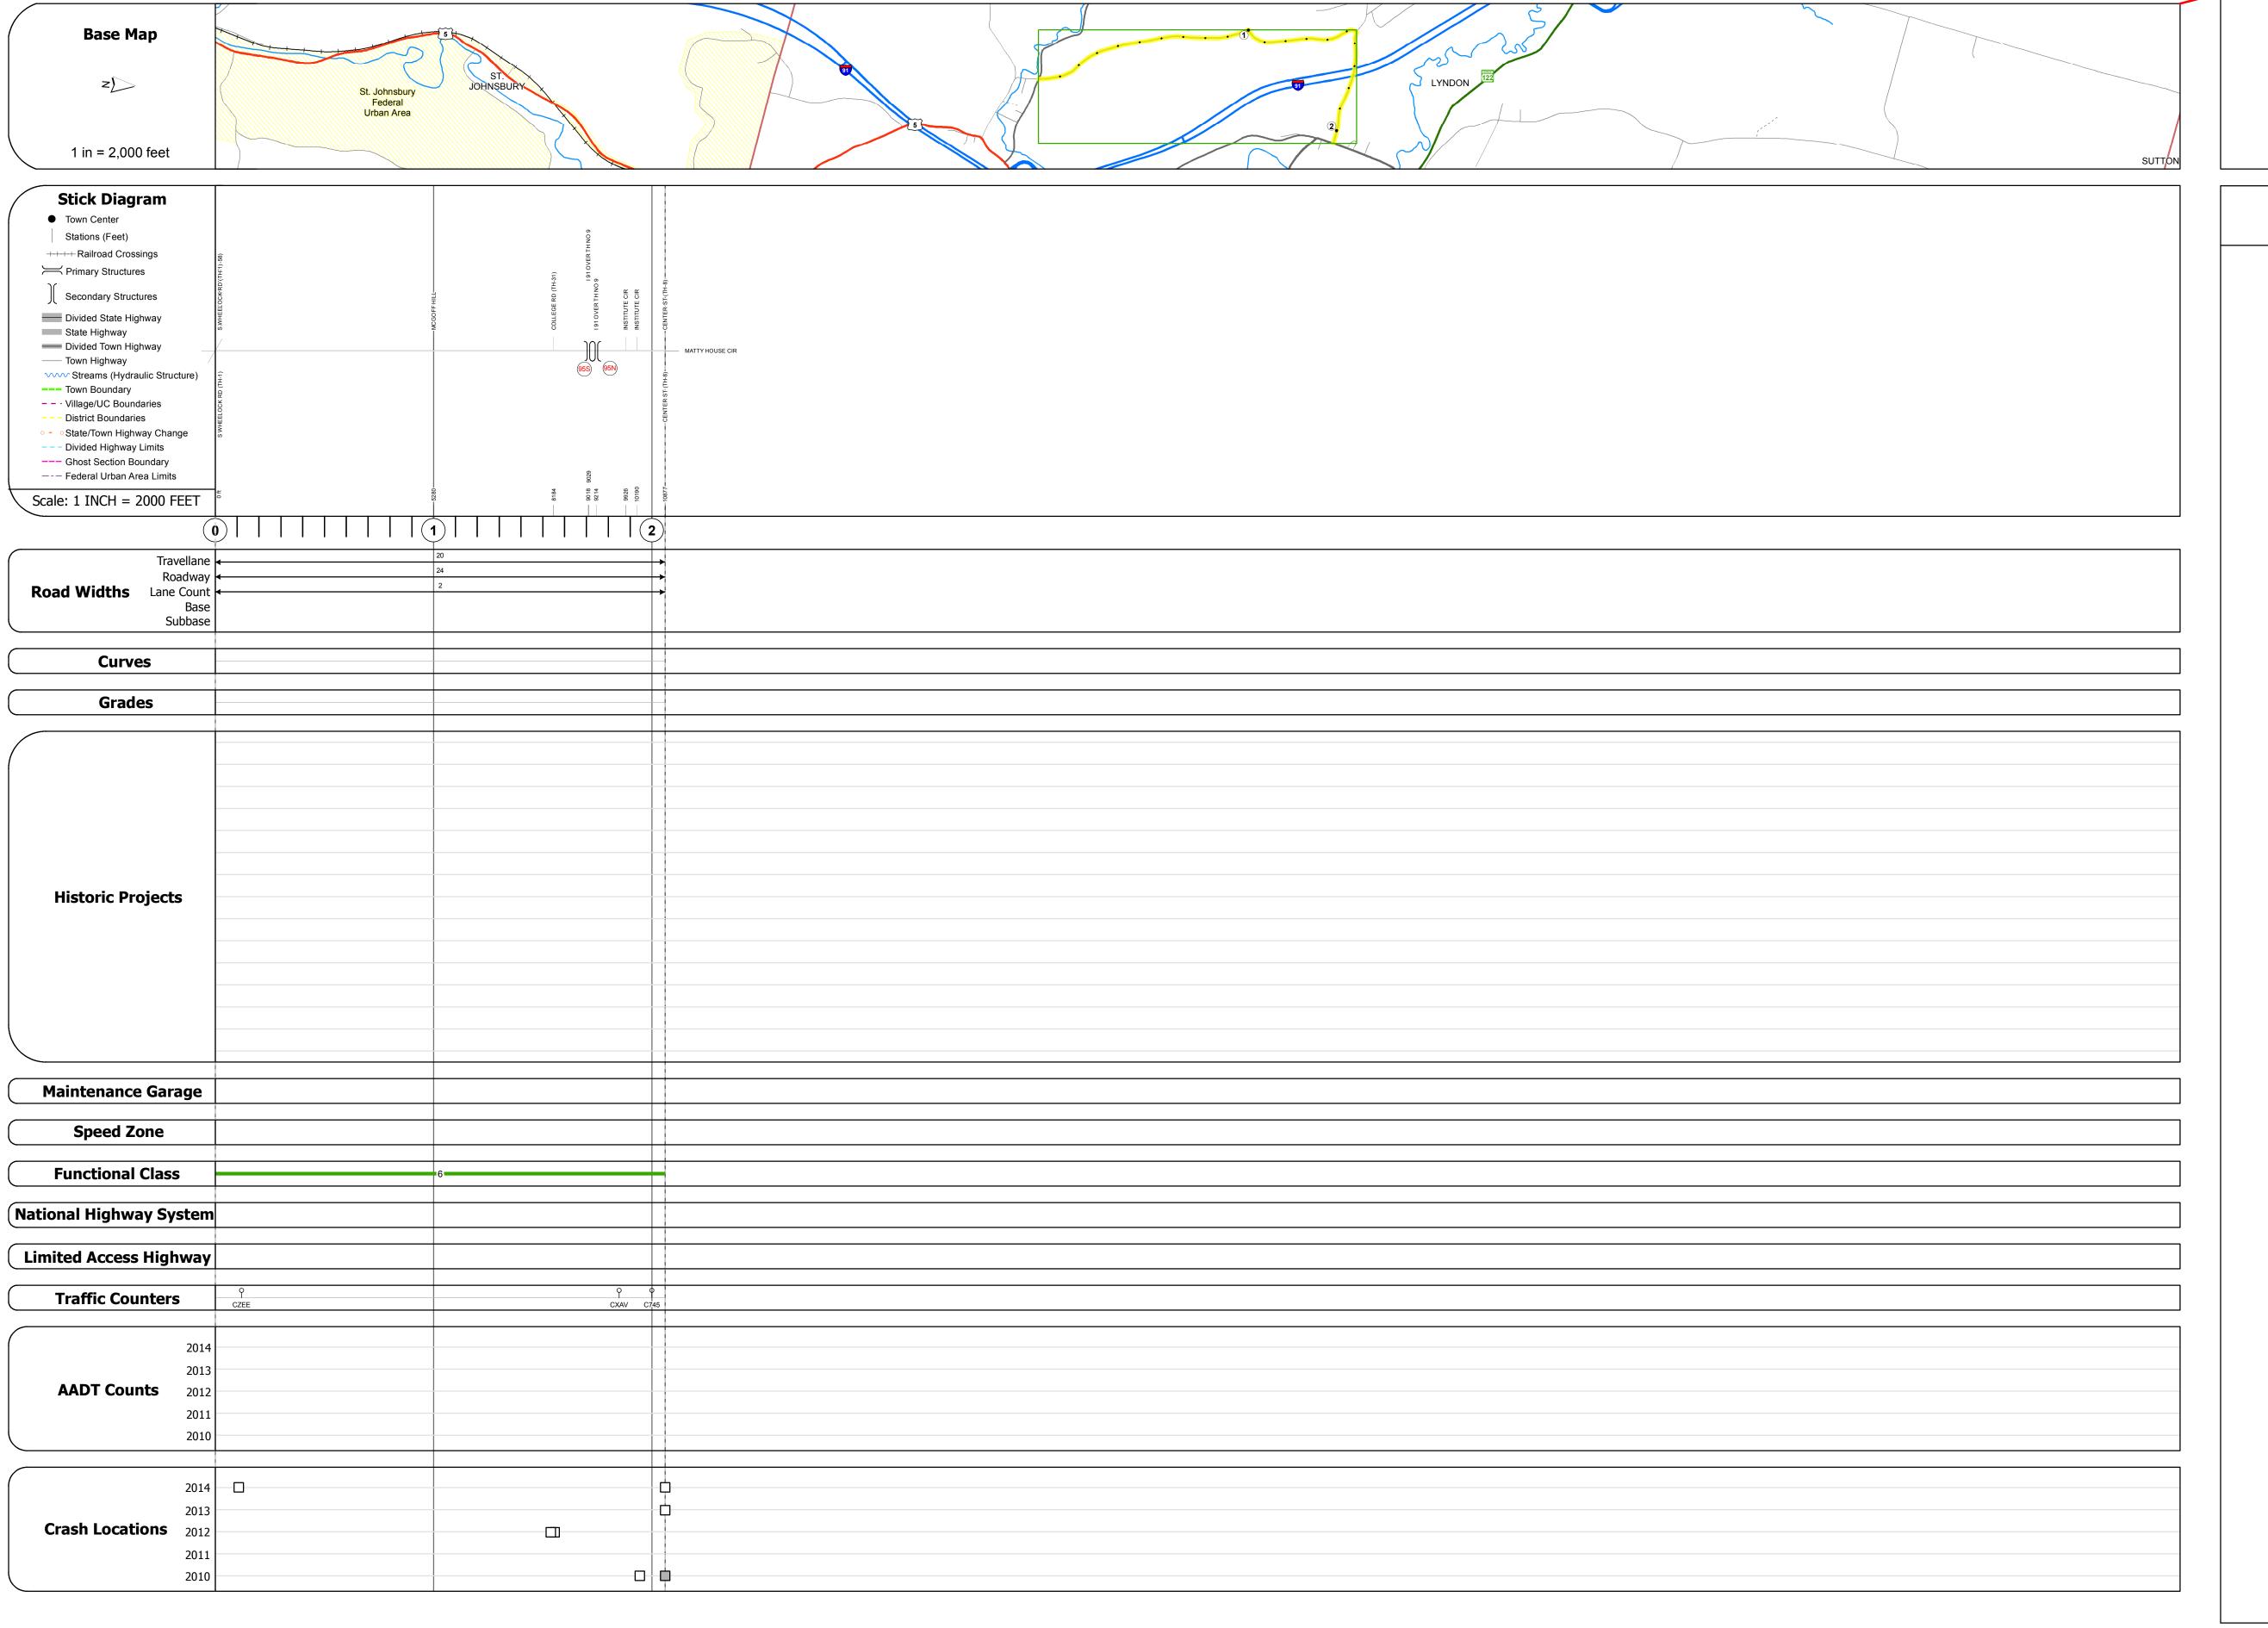

## **Route Log and Progress Chart**

Please Note: Errors and Omissions May Exist.
Contact the VTrans Mapping Section with questions or concerns.

DISTRICT

TO

LY

TRICT TOWN ROUTE

7 LYNDON Min-0754

Min-0754

| STRUCTURE DESCRIPTIONS                                                                                                                                                                                                                                                                                                                                                                                                                                                                                                       |  |
|------------------------------------------------------------------------------------------------------------------------------------------------------------------------------------------------------------------------------------------------------------------------------------------------------------------------------------------------------------------------------------------------------------------------------------------------------------------------------------------------------------------------------|--|
| Bridge 95S: Frame - 1972 Structure No. 200091095S03072 Length: 150' Width: 38.7' Under Clearance: 15.33' Facility Carried: 1 00091 ML Bridge Type: STEEL RIGID FRAME Features Intersected: 1 91 OVER TH NO 9 Surface: Bituminous Maintenance/Ownership: State  Bridge 95N: Frame - 1972 Structure No. 200091095N03072 Length: 150' Width: 39.3' Under Clearance: 15.42' Facility Carried: 1 00091 ML Bridge Type: STEEL RIGID FRAME Features Intersected: 1 91 OVER TH NO 9 Surface: Bituminous Maintenance/Ownership: State |  |
|                                                                                                                                                                                                                                                                                                                                                                                                                                                                                                                              |  |

| Historic Projects                                                                                                                                          | Functional Class                                                                                                                                                                     | Curves                       | Road Widths                    | AADT                                                                          | Mileage by Functional Class By Sheet |                   | Mileage by Town By Sheet |                             |          |        |                                       |                             |
|------------------------------------------------------------------------------------------------------------------------------------------------------------|--------------------------------------------------------------------------------------------------------------------------------------------------------------------------------------|------------------------------|--------------------------------|-------------------------------------------------------------------------------|--------------------------------------|-------------------|--------------------------|-----------------------------|----------|--------|---------------------------------------|-----------------------------|
| Unknown Retreatment Resurface  Bituminous Concrete Gravel Plant Mix                                                                                        | 1 - Interstate 3 - Principal 5 - Major Collector  2 - Other 4 - Minor 6 - Minor Collector  Freeways and Arterial Collector                                                           | (degrees) Left Right         | <b>←</b> (ft)                  |                                                                               | 0754 6 - Minor Collector             | 2.060             | LYNDON - S07540307       | 2.06 of 2.06                | DISTRICT | TOWN   | Date: 11/11/16                        | ROUTE<br>Min-0754           |
| Bituminous Mix Skinny Mix Concrete Bituminous Concrete Bituminous Concrete Bituminous Concrete Bituminous Concrete Bituminous Concrete Bituminous Concrete | Speed Zones  Speed Zones | Grades  grade up  grade down | Traffic Counters  (counter ID) | Crash Locations  ■ Fatal □ Property Damage Only □ Injury □ Unknown Crash Type | Page Total N                         | Mileage: 2.060 mi |                          | Page Total Mileage: 2.06 mi | 7        | LYNDON | 1 of 1<br>TWN mileage:<br>0.0 to 2.06 | ETE mileage:<br>0.0 to 2.06 |