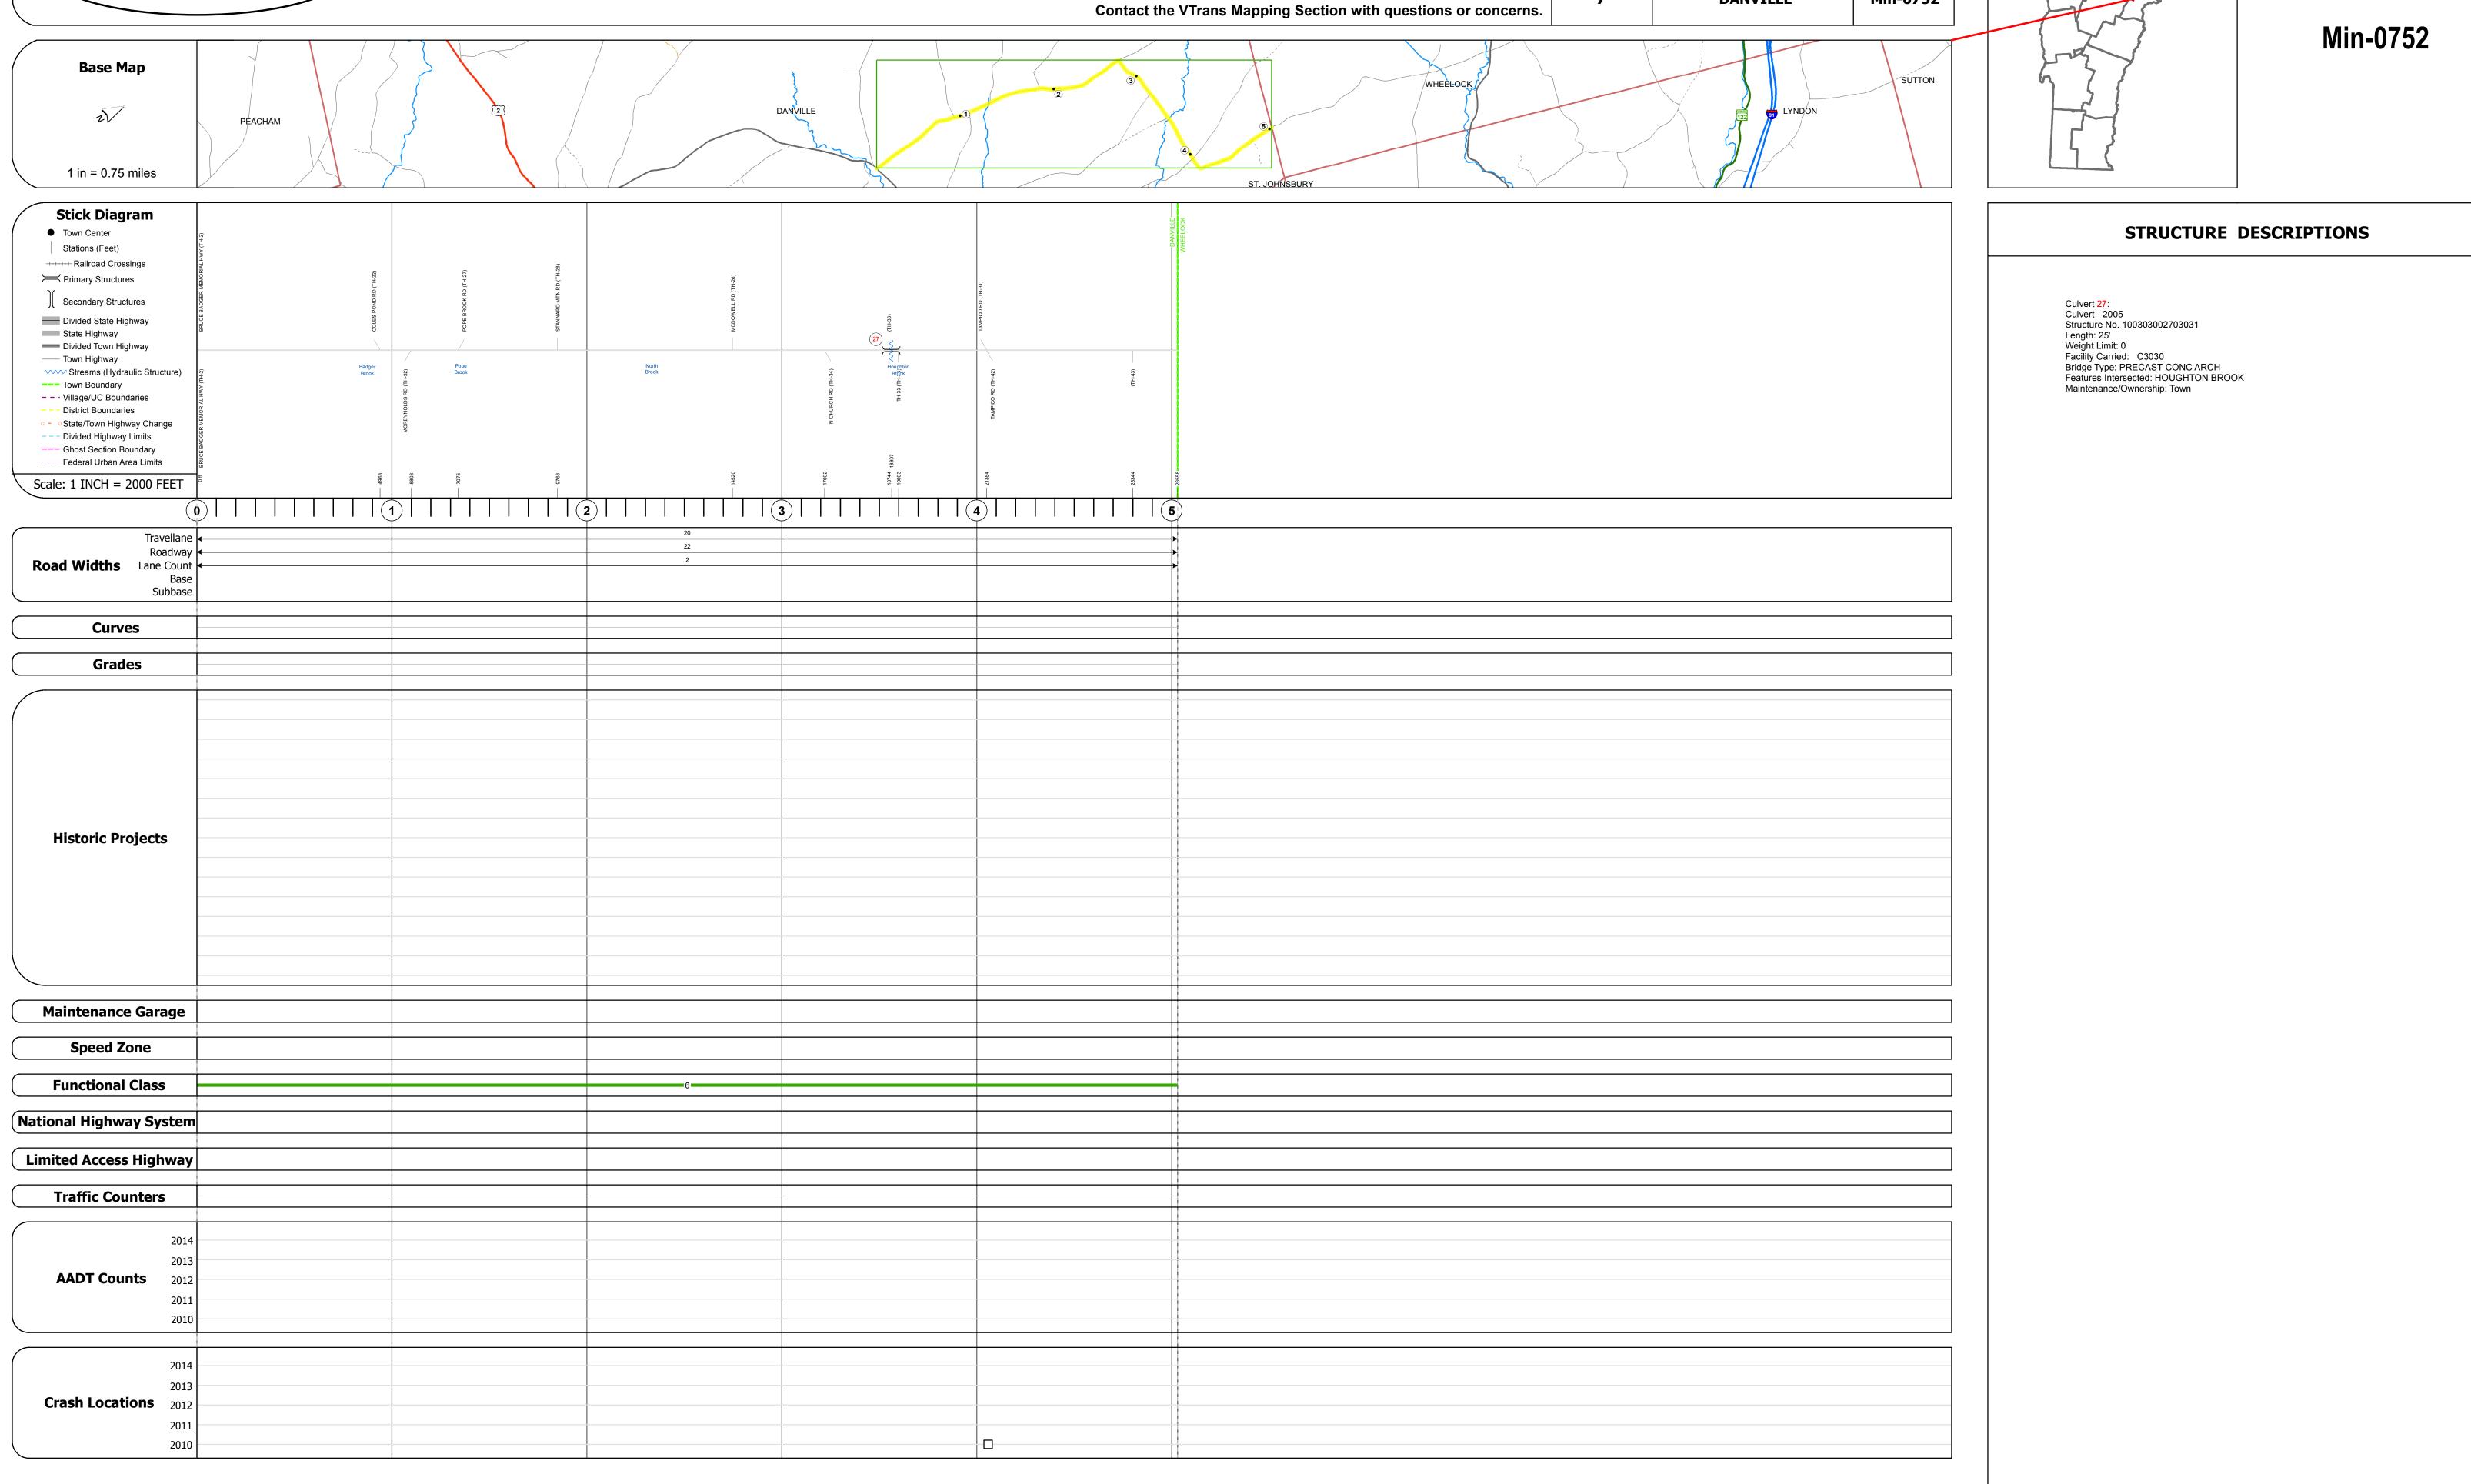

## **Route Log and Progress Chart**

**DRAFT** Please Note: Errors and Omissions May Exist.

**DISTRICT** 

Mileage by Town By Sheet

5.03 of 5.03

Page Total Mileage: 5.03 mi

**DISTRICT** 

5.030 | DANVILLE - S07520303

**TOWN DANVILLE** 

**ROUTE** 

Min-0752

|     | Historic Projects                                                        | Functional Class                                                                                                                                                                                                                                                                                                                                                                                                                                                                                                                                                                                                                                                                                                                                                                                                                                                                                                                                                                                                                                                                                                                                                                                                                                                                                                                                                                                                                                                                                                                                                                                                                                                                                                                                                                                                                                                                                                                                                                                                                                                                                                             | Curves                     | Road Widths      | AADT                                                 | Mileage by Functional Class By Sheet |
|-----|--------------------------------------------------------------------------|------------------------------------------------------------------------------------------------------------------------------------------------------------------------------------------------------------------------------------------------------------------------------------------------------------------------------------------------------------------------------------------------------------------------------------------------------------------------------------------------------------------------------------------------------------------------------------------------------------------------------------------------------------------------------------------------------------------------------------------------------------------------------------------------------------------------------------------------------------------------------------------------------------------------------------------------------------------------------------------------------------------------------------------------------------------------------------------------------------------------------------------------------------------------------------------------------------------------------------------------------------------------------------------------------------------------------------------------------------------------------------------------------------------------------------------------------------------------------------------------------------------------------------------------------------------------------------------------------------------------------------------------------------------------------------------------------------------------------------------------------------------------------------------------------------------------------------------------------------------------------------------------------------------------------------------------------------------------------------------------------------------------------------------------------------------------------------------------------------------------------|----------------------------|------------------|------------------------------------------------------|--------------------------------------|
| I ' | Unknown                                                                  | 1 - Interstate 3 - Principal 5 - Major Collector                                                                                                                                                                                                                                                                                                                                                                                                                                                                                                                                                                                                                                                                                                                                                                                                                                                                                                                                                                                                                                                                                                                                                                                                                                                                                                                                                                                                                                                                                                                                                                                                                                                                                                                                                                                                                                                                                                                                                                                                                                                                             | (degrees) Left Right       | <b>←</b> (ft)    | (count)                                              | 0752 6 - Minor Collector             |
| ļ   | Resurface  Cold Plane and  Plant Mix  Bituminous Mix  Reclaimed Base and | 2 - Other 4 - Minor 6 - Minor Collector Expressways                                                                                                                                                                                                                                                                                                                                                                                                                                                                                                                                                                                                                                                                                                                                                                                                                                                                                                                                                                                                                                                                                                                                                                                                                                                                                                                                                                                                                                                                                                                                                                                                                                                                                                                                                                                                                                                                                                                                                                                                                                                                          | Grades                     | Traffic Counters | Crash Locations                                      |                                      |
|     | Skinny Mix Concrete Bituminous Concrete                                  |                                                                                                                                                                                                                                                                                                                                                                                                                                                                                                                                                                                                                                                                                                                                                                                                                                                                                                                                                                                                                                                                                                                                                                                                                                                                                                                                                                                                                                                                                                                                                                                                                                                                                                                                                                                                                                                                                                                                                                                                                                                                                                                              | grade up                   | (counter ID)     | Fatal Property Damage Only Injury Unknown Crash Type |                                      |
| (1  | Bituminous Seal  Gravel                                                  | SPEED   SPEE | ─ <del>``</del> grade down | (3326)           | ☐ Injury ☐ Unknown Crash Type                        | B Talal                              |